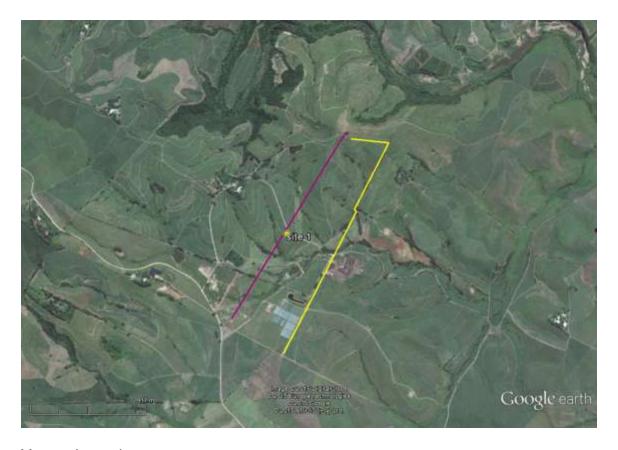

## **CORRECTED OFFTAKE 13C**

9 APRIL 2015

The Off take 13c pipeline was surveyed in February 2015. Since then the line has been altered. Figure 1 shows the original line (pink) and the new line (yellow). I am satisfied that no new archaeological sites will be affected as most of the new line was surveyed during the original survey. The PIA comments and mitigation remains the same.

## FIG. 1: OLD AND NEW PIPELINE ROUTE OPTION

Yours sincerely

**Gavin Anderson**