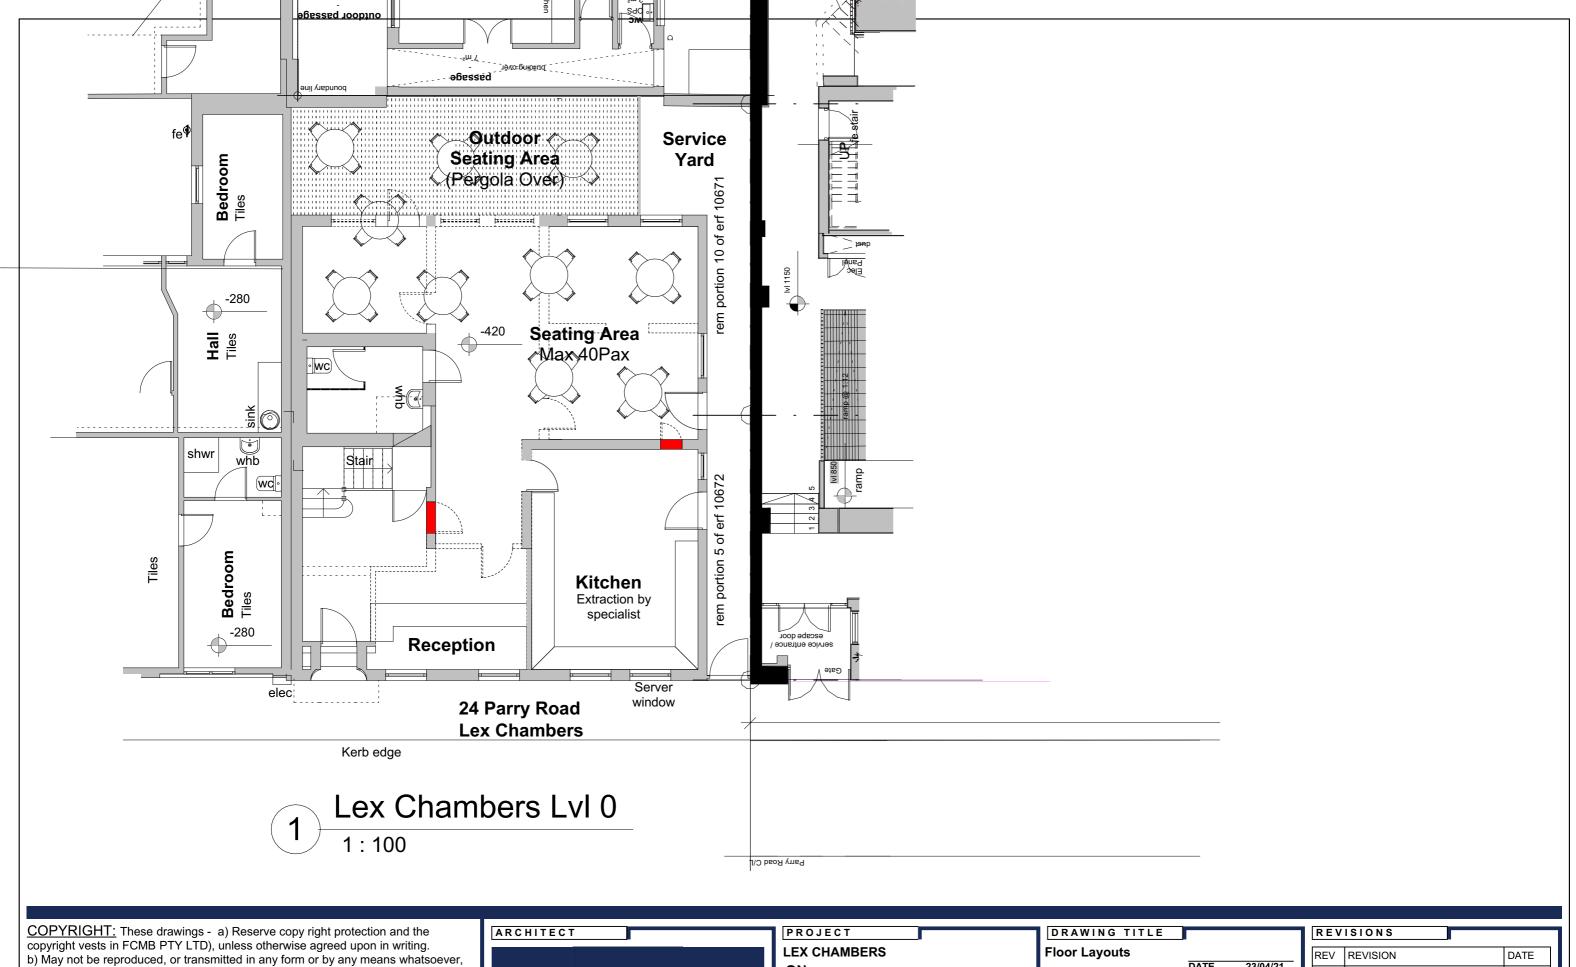

Floor Layouts

Ground Floor
1st Floor
2nd Floor

DRAWN L.P.
CHECKED T.N.

DRAWING SCALE

1:100

EV REVISION DATE

DRAWING NUMBER TD500\_20-021\_01

COPYRIGHT: These drawings - a) Reserve copy right protection and the copyright vests in FCMB PTY LTD), unless otherwise agreed upon in writing. b) May not be reproduced, or transmitted in any form or by any means whatsoever, to any person without the written permission of the copyright holder. FCMB DESIGNS PTY LTD. will not be held responsible or liable in the delays of the approval of plans by local authorities. The contractor or appointed project manager are to check and verify that all drawings and detailing are correct for the relevant work being done prior to project commencement, and are to report any and all discrepancies and omissions directly to FCMB attention immediately. The contractor is to ensure that no changes in levels are made over local authority servitude's or underground services, unless prior permission has been obtained in writing by the local authority. All structural work, if any, are to be built strictly in accordance with professional engineers details and under his direct supervision.

Floor Layouts

Ground Floor
1st Floor
2nd Floor

DRAWN L.P.
CHECKED T.N.

DRAWING SCALE

1:100

REV REVISION DATE

TD500\_20-021\_01