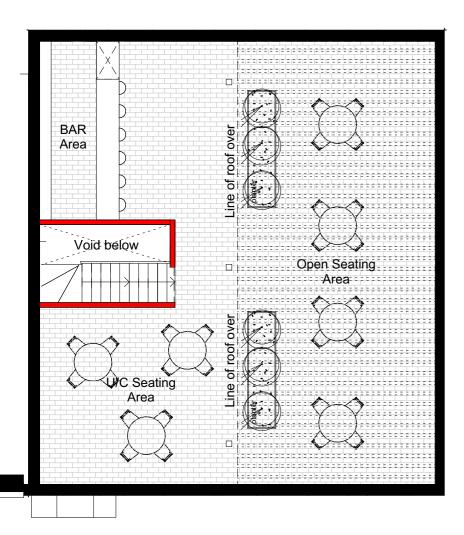

hambe |
| 10 Marble Ray Dr<br>Newlands East, D<br>4037 |         |                                                         |

| PROJECT                                |  |  |
|----------------------------------------|--|--|
| LEX CHAMBERS                           |  |  |
| ON: REM of PTN 10 of ERF 10671, Durban |  |  |
| AT: 24 Parry Lane, Durban              |  |  |
| CLIENT                                 |  |  |
| CLIENT                                 |  |  |
| Lex Chambers                           |  |  |
|                                        |  |  |
|                                        |  |  |
| SIGNATURE                              |  |  |

Floor Layouts

Ground Floor
1st Floor
2nd Floor

DRAWN L.P.
CHECKED T.N.

DRAWING SCALE

1:100

REV REVISION DATE

TD500\_20-021\_01





## Lex Chambers Lvl 2

1:100

## Front Elevation

1:100

COPYRIGHT: These drawings - a) Reserve copy right protection and the copyright vests in FCMB PTY LTD), unless otherwise agreed upon in writing. b) May not be reproduced, or transmitted in any form or by any means whatsoever, to any person without the written permission of the copyright holder. FCMB DESIGNS PTY LTD. will not be held responsible or liable in the delays of the approval of plans by local authorities. The contractor or appointed project manager are to check and verify that all drawings and detailing are correct for the relevant work being done prior to project commencement, and are to report any and all discrepancies and omissions directly to FCMB attention immediately. The contractor is to ensure that no changes in l