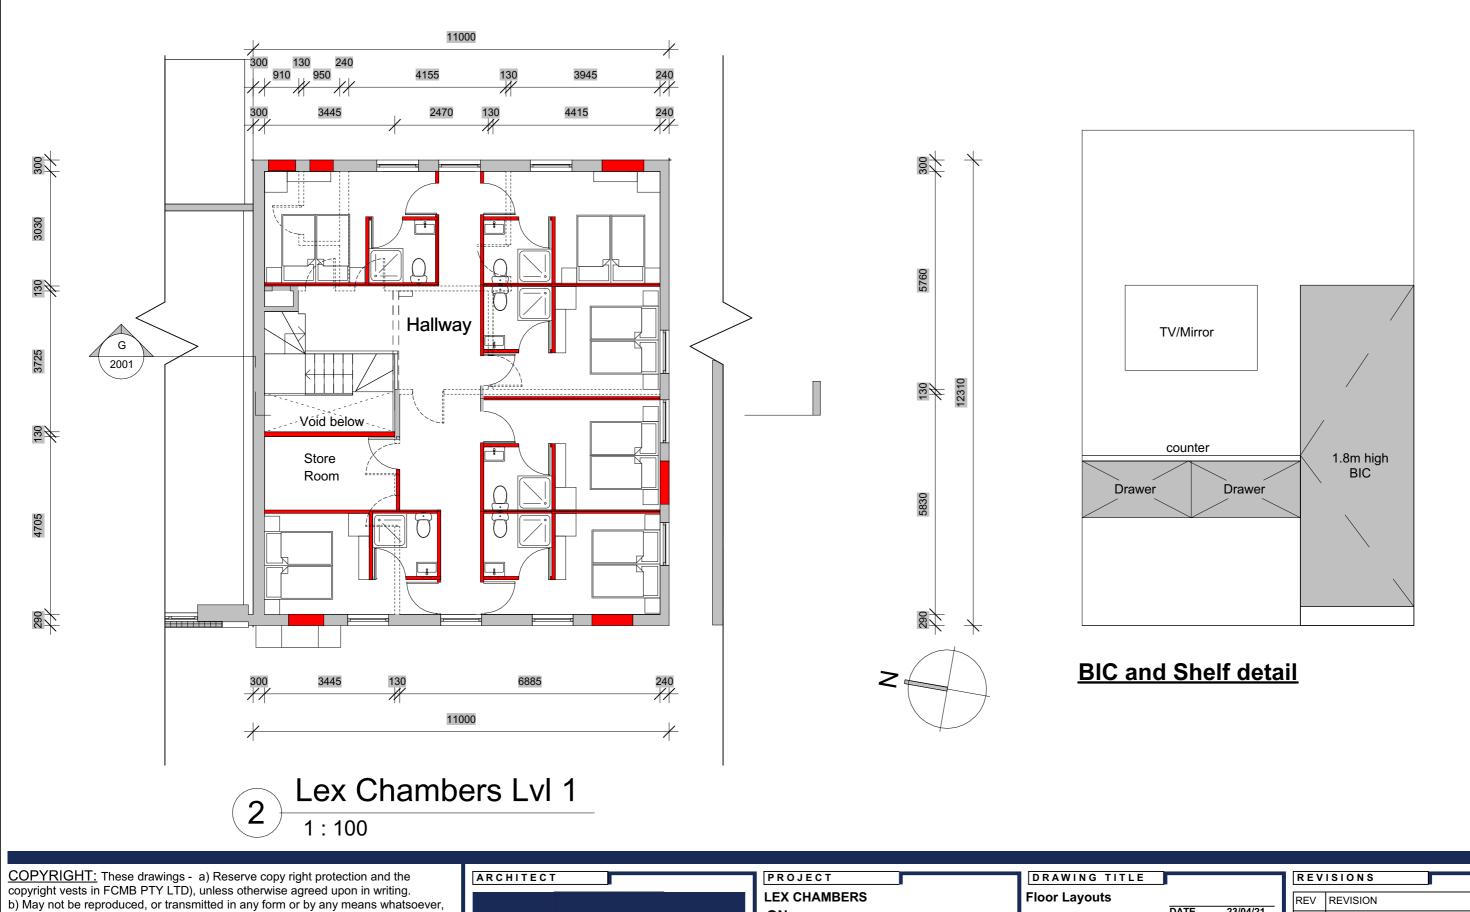

Floor Layouts

Ground Floor
1st Floor
2nd Floor

DRAWN L.P.
CHECKED T.N.

DRAWING SCALE

1:100

EV REVISION DATE

DRAWING NUMBER TD500\_20-021\_01

COPYRIGHT: These drawings - a) Reserve copy right protection and the copyright vests in FCMB PTY LTD), unless otherwise agreed upon in writing. b) May not be reproduced, or transmitted in any form or by any means whatsoever, to any person without the written permission of the copyright holder. FCMB DESIGNS PTY LTD. will not be held responsible or liable in the delays of the approval of plans by local authorities. The contractor or appointed project manager are to check and verify that all drawings and detailing are correct for the relevant work being done prior to project commencement, and are to report any and all discrepancies and omissions directly to FCMB attention immediately. The contractor is to ensure that no changes in levels are made over local authority servitude's or underground services, unless prior permission has been obtained in writing by the local authority. All structural work, if any, are to be built strictly in accordance with professional engineers details and under his direct supervision.

Floor Layouts

Ground Floor
1st Floor
2nd Floor

DRAWN L.P.
CHECKED T.N.

DRAWING SCALE

1:100

REV REVISION DATE

TD500\_20-021\_01