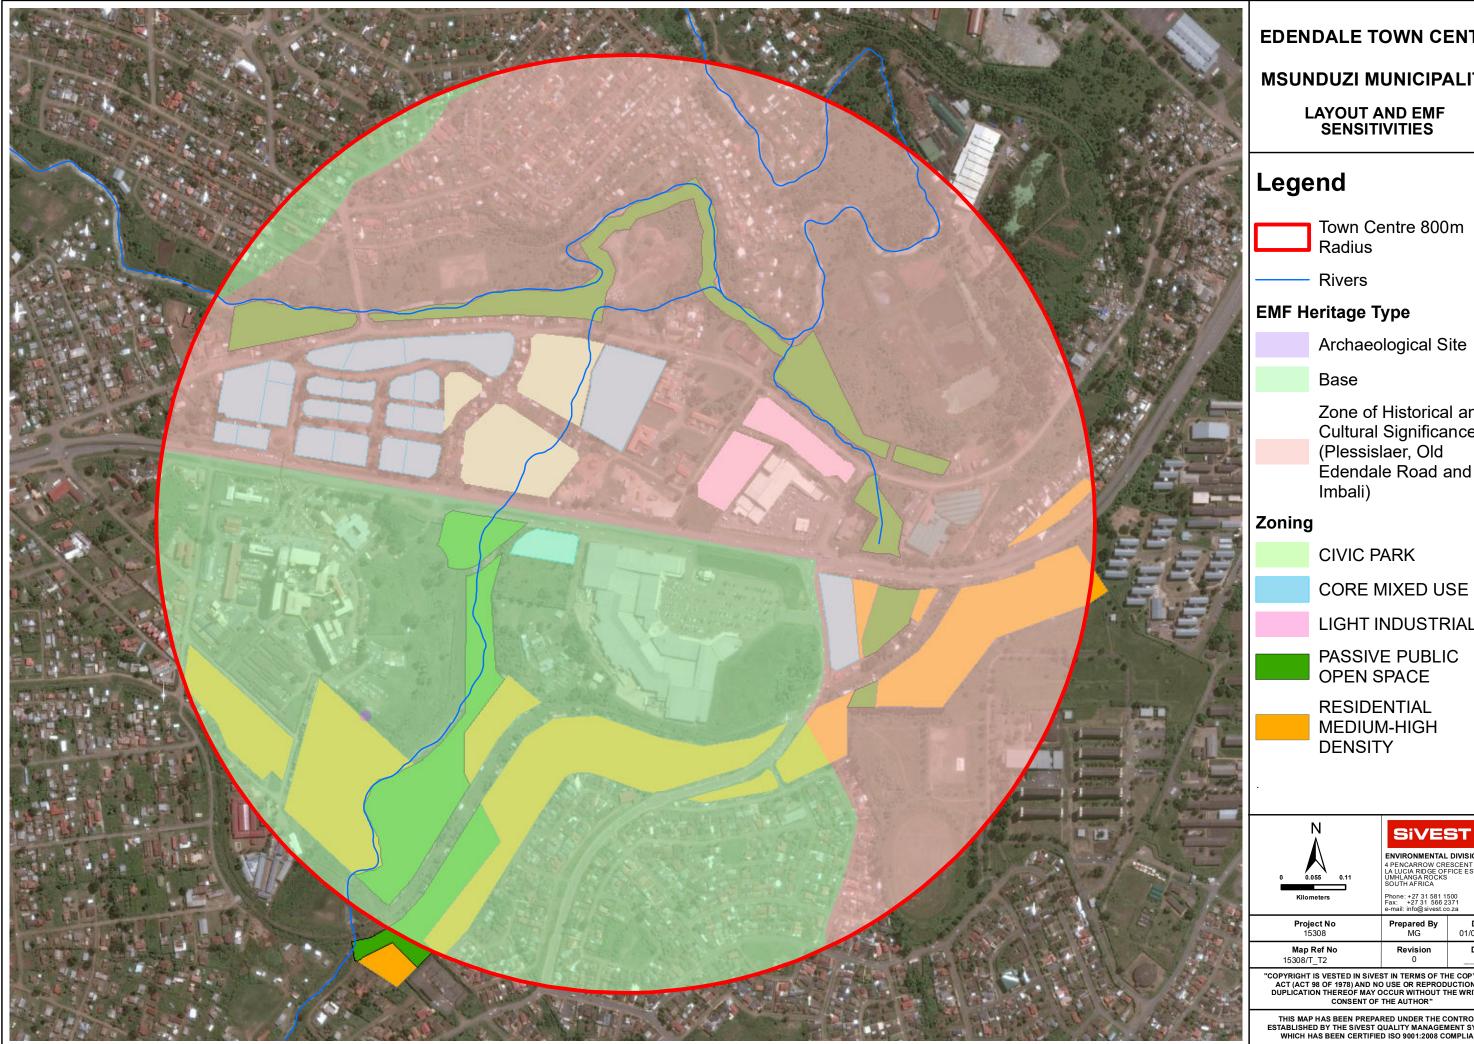

### EDENDALE TOWN CENTRE

#### MSUNDUZI MUNICIPALITY

# LAYOUT AND EMF SENSITIVITIES

# Legend

Rivers

## EMF Heritage Type

Archaeological Site

Base

Zone of Historical and Cultural Significance (Plessislaer, Old Edendale Road and Imbali)

LIGHT INDUSTRIAL PASSIVE PUBLIC OPEN SPACE

RESIDENTIAL MEDIUM-HIGH DENSITY

| 0 0.055 0.11<br>Kilometers                                                                                                                                                                    | SIVEST<br>ENVIRONMENTAL DIVISION<br>4 PENCARROW CRESCENT<br>LA LUCIA TODE OFFICE ESTATE<br>UMHLANGA ROCKS<br>SOUTH AFRICA<br>Phone: +27 31 581 1500<br>Fax: +27 31 586 2371<br>e-mail: inflog sivest.co.za |                           |
|-----------------------------------------------------------------------------------------------------------------------------------------------------------------------------------------------|------------------------------------------------------------------------------------------------------------------------------------------------------------------------------------------------------------|---------------------------|
| Project No<br>15308                                                                                                                                                                           | Prepared By<br>MG                                                                                                                                                                                          | <b>Date</b><br>01/09/2022 |
| <b>Map Ref No</b><br>15308/T_T2                                                                                                                                                               | Revision<br>0                                                                                                                                                                                              | Date                      |
| "COPYRIGHT IS VESTED IN SIVEST IN TERMS OF THE COPYRIGHT<br>ACT (ACT 98 OF 1978) AND NO USE OR REPRODUCTION OR<br>DUPLICATION THEREOF MAY OCCUR WITHOUT THE WRITTEN<br>CONSENT OF THE AUTHOR" |                                                                                                                                                                                                            |                           |
| THIS MAP HAS BEEN PREPARED UNDER THE CONTROLS<br>ESTABLISHED BY THE SIVEST QUALITY MANAGEMENT SYSTEM<br>WHICH HAS BEEN CERTIFIED ISO 9001:2008 COMPLIANT                                      |                                                                                                                                                                                                            |                           |