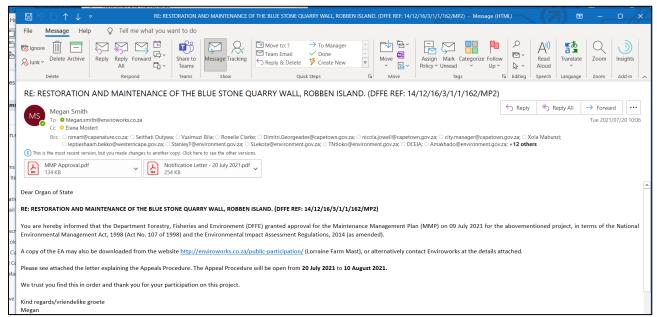

#### Proof of receipt: Cape Nature

Proof of receipt: Robben Island Museum: Infrastructure and Faculties Management