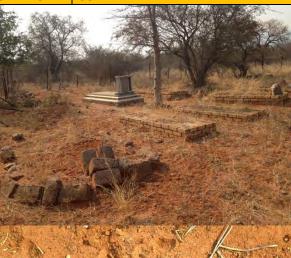

|         |        |                                              |            |                  |                   |
| REFERENCES -                                   |         |        |                                              |            |                  |                   |
| ATTACHMENTS Photos                             |         |        |                                              |            |                  |                   |
| RECORDED BY                                    |         |        | Mbofho Consulting                            |            | DATE             | 16 September 2013 |
|                                                |         |        | 1                                            | l          | = - ··· <b>=</b> |                   |









| LATITUDE  | S 22° 52′ 06.8″ | LONGITUDE     | E 029°41′ 07.0″ |
|-----------|-----------------|---------------|-----------------|
| PROVINCE  | Limpopo         | MAG. DISTRICT | Vhembe District |
| TOWN/VIL  | Mopane          | Nearest Town  | Musina          |
| FARM/PARK | Coniston form   | ERF NO        |                 |

#### SITE DESCRIPTION

Open flat area with Marula trees, Combretum. 14 clear graves

- 2 with tomb stones
- 5 with first bricks,
- 5 with cement bricks
- 2 with stones
- 1. SebolaMukumela DOB 1915-08-16, DOD 2007-01-27, Burial 2007-10-13
- 2. PhoroliPhophi DOB 1932-04-13, DOD 2002-01-02, Burial 2002-02-02
- 3. Jim Seshoka, Died June 1958
- 4. Frans Phar.....(not clear)
- 5. SephieRatsheka (not clear)

Decorated potshards

| GROUND VISIBILITY | Good