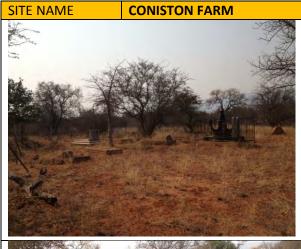

|         |        |                                              |            |                  |                   |
| REFERENCES -                                   |         |        |                                              |            |                  |                   |
| ATTACHMENTS Photos                             |         |        |                                              |            |                  |                   |
| RECORDED BY                                    |         |        | Mbofho Consulting                            |            | DATE             | 16 September 2013 |
|                                                |         |        | 1                                            | l          | = - ··· <b>=</b> |                   |









| LATITUDE  | S 22° 52′ 06.8″ | LONGITUDE     | E 029°41′ 07.0″ |
|-----------|-----------------|---------------|-----------------|
| PROVINCE  | Limpopo         | MAG. DISTRICT | Vhembe District |
| TOWN/VIL  | Mopane          | Nearest Town  | Musina          |
| FARM/PARK | Coniston form   | ERF NO        |                 |

#### SITE DESCRIPTION

Open flat area with Marula trees, Combretum. 14 clear graves

- 2 with tomb stones
- 5 with first bricks,
- 5 with cement bricks
- 2 with stones
- 1. SebolaMukumela DOB 1915-08-16, DOD 2007-01-27, Burial 2007-10-13
- 2. PhoroliPhophi DOB 1932-04-13, DOD 2002-01-02, Burial 2002-02-02
- 3. Jim Seshoka, Died June 1958
- 4. Frans Phar.....(not clear)
- 5. SephieRatsheka (not clear)

Decorated potshards

| GROUND VISIBILITY | Good