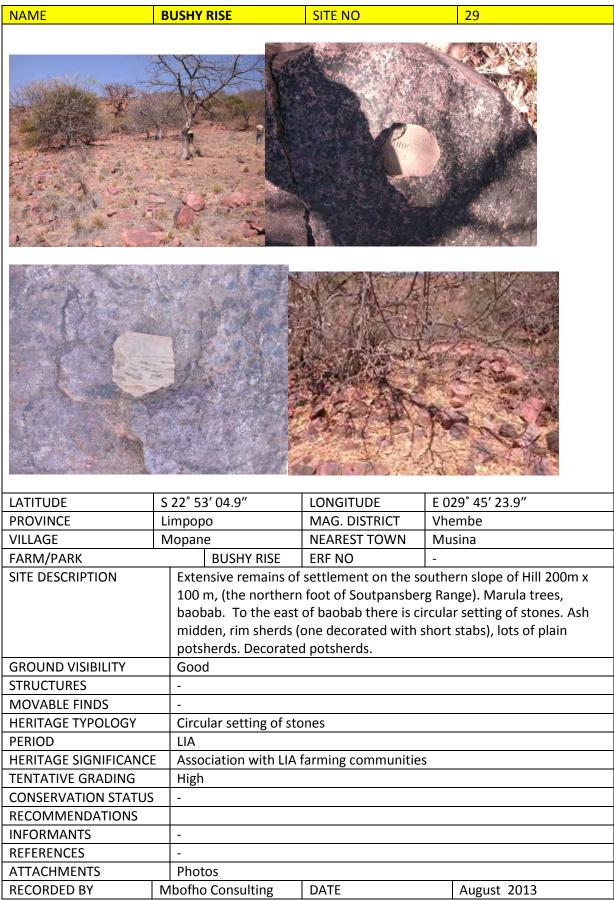

|                  |  |  |  |
| INFORMANTS                              | -                     | -                                                                                           |                  |  |  |  |
| REFERENCES                              | -                     | -                                                                                           |                  |  |  |  |
| ATTACHMENTS                             | Photos                | Photos                                                                                      |                  |  |  |  |
| RECORDED BY                             | Mbofho Consulting     | DATE                                                                                        | August 2013      |  |  |  |





| NAME                   | BUSH  | Y RISE             | SITE NO              | 31                                                            |
|------------------------|-------|--------------------|----------------------|---------------------------------------------------------------|
|                        |       |                    |                      |                                                               |
| LATITUDE               | S 22° | 52′ 35.4″          | LONGITUDE            | E 029° 45′ 32.1″                                              |
| PROVINCE               | Limpo | ро                 | MAG. DISTRICT        | Vhembe                                                        |
| VILLAGE                | Mopa  |                    | NEAREST TOWN         | Mu