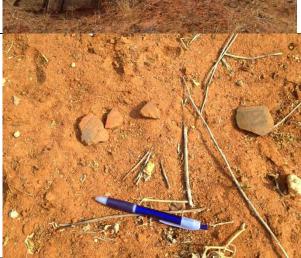

|        |                                              |            |                  |                   |
| REFERENCES -                                   |         |        |                                              |            |                  |                   |
| ATTACHMENTS Photos                             |         |        |                                              |            |                  |                   |
| RECORDED BY                                    |         |        | Mbofho Consulting                            |            | DATE             | 16 September 2013 |
|                                                |         |        | 1                                            | l          | = - ··· <b>=</b> |                   |









| LATITUDE  | S 22° 52′ 06.8″ | LONGITUDE     | E 029°41′ 07.0″ |
|-----------|-----------------|---------------|-----------------|
| PROVINCE  | Limpopo         | MAG. DISTRICT | Vhembe District |
| TOWN/VIL  | Mopane          | Nearest Town  | Musina          |
| FARM/PARK | Coniston form   | ERF NO        |                 |

#### SITE DESCRIPTION

Open flat area with Marula trees, Combretum. 14 clear graves

- 2 with tomb stones
- 5 with first bricks,
- 5 with cement bricks
- 2 with stones
- 1. SebolaMukumela DOB 1915-08-16, DOD 2007-01-27, Burial 2007-10-13
- 2. PhoroliPhophi DOB 1932-04-13, DOD 2002-01-02, Burial 2002-02-02
- 3. Jim Seshoka, Died June 1958
- 4. Frans Phar.....(not clear)
- 5. SephieRatsheka (not clear)

Decorated potshards

| GROUND VISIBILITY | Good