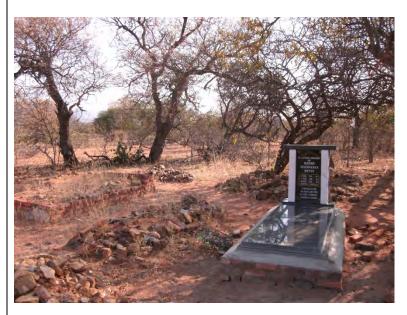

| NAME                     | <b>BUSHY RISE</b>  |              | SITE NO                | 10                            |
|--------------------------|--------------------|--------------|------------------------|-------------------------------|
|                          |                    |              |                        |                               |
| LATITUDE                 | S 22° 52′ 58       | .9"          | LONGITUDE              | E 029°44′ 16.8″               |
| PROVINCE                 | Limpopo            |              | MAG. DISTRICT          | Vhembe                        |
| VILLAGE                  | Mopane             |              | NEAREST TOWN           | Musina                        |
| FARM/PARK                | BU                 | SHY RISE     | ERF NO                 | -                             |
| SITE DESCRIPTION         | Site near stones   | Site 9. Flat | sandy area sparsely    | wooded. 2 graves marked by    |
| GROUND VISIBILITY        |                    |              |                        |                               |
| STRUCTURES               | 2 graves informan  | -            | stones, possible 5 gra | eves at the site according to |
| MOVABLE FINDS            | Upper gr           | indstone     |                        |                               |
| HERITAGE TYPOLOGY        | Burial gro         | ounds        |                        |                               |
| PERIOD                   | 20 <sup>th</sup> C |              |                        |                               |
| HERITAGE SIGNIFICANCI    | E Burial gro       | ound         |                        |                               |
| TENTATIVE GRADING        | High sign          | ificance     |                        |                               |
| CONSERVATION STATUS -    |                    |              |                        |                               |
| RECOMMENDATIONS Phase II |                    |              |                        |                               |
| INFORMANTS               | -                  |              |                        |                               |
| REFERENCES -             |                    |              |                        |                               |
| ATTACHMENTS              | Photos             |              |                        |                               |
| RECORDED BY              | Mbofho Cor         | nsulting     | DATE                   | 26 August 2013                |