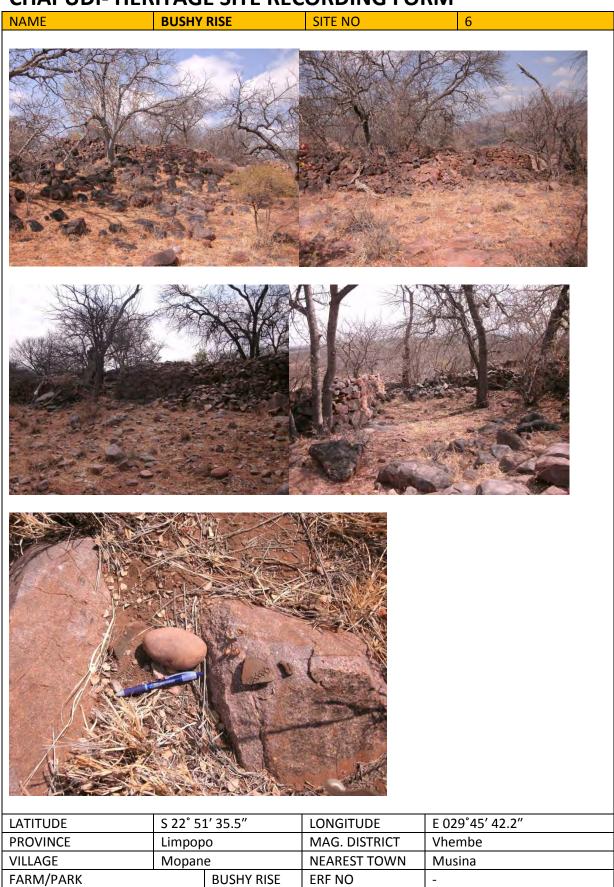

**BUSHY RISE** 

**ERF NO** 

| SITE DESCRIPTION      | The main stone walls are situated on the crest east of the ridge to the east of Site 5. Kirkia acuminate, Marula. 3 large baobab lie to the east. There are 4 main walls which form 2 enclosures. There are several short out walls to the south. Lots of potsherds with decoration, rims, polished stone, iron wire |                                                |  |  |  |  |
|-----------------------|----------------------------------------------------------------------------------------------------------------------------------------------------------------------------------------------------------------------------------------------------------------------------------------------------------------------|------------------------------------------------|--|--|--|--|
| GROUND VISIBILITY     | Good                                                                                                                                                                                                                                                                                                                 | Good                                           |  |  |  |  |
| STRUCTURES            | Stone walls form two                                                                                                                                                                                                                                                                                                 | enclosed areas                                 |  |  |  |  |
| MOVABLE FINDS         | Decorated potsherds                                                                                                                                                                                                                                                                                                  | Decorated potsherds, polished stone, iron wire |  |  |  |  |
| HERITAGE TYPOLOGY     | Stone walls (Ruins)                                                                                                                                                                                                                                                                                                  | Stone walls (Ruins)                            |  |  |  |  |
| PERIOD                | LIA                                                                                                                                                                                                                                                                                                                  |                                                |  |  |  |  |
| HERITAGE SIGNIFICANCE | LIA chiefly settlemen                                                                                                                                                                                                                                                                                                | LIA chiefly settlement                         |  |  |  |  |
| TENTATIVE GRADING     | Very high                                                                                                                                                                                                                                                                                                            |                                                |  |  |  |  |
| CONSERVATION STATUS   | -                                                                                                                                                                                                                                                                                                                    |                                                |  |  |  |  |
| RECOMMENDATIONS       | Protection                                                                                                                                                                                                                                                                                                           |                                                |  |  |  |  |
| INFORMANTS            | -                                                                                                                                                                                                                                                                                                                    |                                                |  |  |  |  |
| REFERENCES            | -                                                                                                                                                                                                                                                                                                                    |                                                |  |  |  |  |
| ATTACHMENTS           | Photos                                                                                                                                                                                                                                                                                                               |                                                |  |  |  |  |
| RECORDED BY           | Mbofho Consulting                                                                                                                                                                                                                                                                                                    | oofho Consulting DATE 26 August 2013           |  |  |  |  |