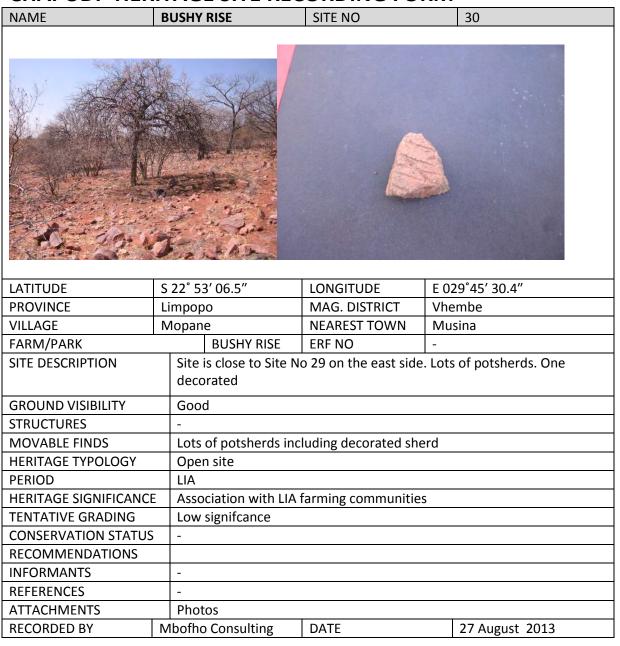

|                  |  |  |  |
| INFORMANTS                              | -                     | -                                                                                           |                  |  |  |  |
| REFERENCES                              | -                     | -                                                                                           |                  |  |  |  |
| ATTACHMENTS                             | Photos                | Photos                                                                                      |                  |  |  |  |
| RECORDED BY                             | Mbofho Consulting     | DATE                                                                                        | August 2013      |  |  |  |





| NAME                   | BUSH  | Y RISE             | SITE NO              | 31                                                            |
|------------------------|-------|--------------------|----------------------|---------------------------------------------------------------|
|                        |       |                    |                      |                                                               |
| LATITUDE               | S 22° | 52′ 35.4″          | LONGITUDE            | E 029° 45′ 32.1″                                              |
| PROVINCE               | Limpo | ро                 | MAG. DISTRICT        | Vhembe                                                        |
| VILLAGE                | Mopa  |                    | NEAREST TOWN         | Musi