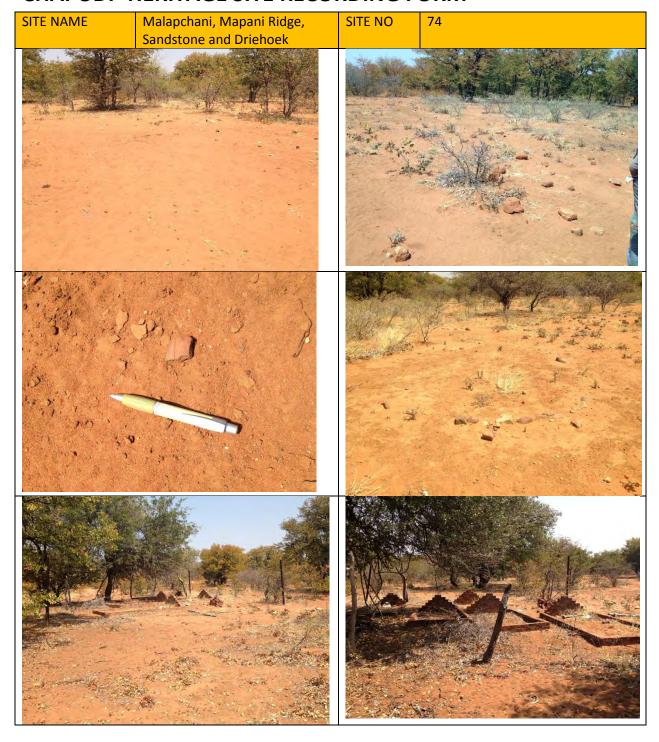

|                       |      |                 |
| INFORMANTS                                                           | TIONS        | -                                        |                       |      |                 |
| REFERENCES                                                           |              | _                                        |                       |      |                 |
| ATTACHMENT                                                           | <u>S</u>     | Photos                                   |                       |      |                 |
| RECORDED BY                                                          |              | Mbofho Consulting                        | T                     | DATE | September 2013  |





| SITE NAME            |              | chani, Mapani Ridge,             | SITE NO        | 75   |                 |
|----------------------|--------------|----------------------------------|----------------|------|-----------------|
|                      | Sandst       | cone and Driehoek                |                |      |                 |
| LATITUDE             | S 22° 50′ 29 | 0.0"                             | LONGITUDE      |      | E 029°48′ 21.9″ |
| PROVINCE             | Limpopo      |                                  | MAG. DISTR     |      | Vhembe District |
| TOWN/VIL             | Mopane       |                                  | Nearest Tov    | vn   | Musina          |
| FARM/PARK            | -            | i, Mapani Ridge,                 | ERF NO         |