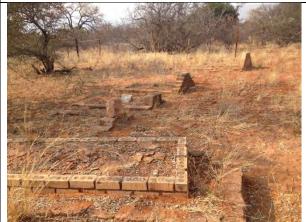

|        |                                              |            |                  |                   |
| REFERENCES -                                   |         |        |                                              |            |                  |                   |
| ATTACHMENTS Photos                             |         |        |                                              |            |                  |                   |
| RECORDED BY                                    |         |        | Mbofho Consulting                            |            | DATE             | 16 September 2013 |
|                                                |         |        | 1                                            | l          | = - ··· <b>=</b> |                   |









| LATITUDE  | S 22° 52′ 06.8″ | LONGITUDE     | E 029°41′ 07.0″ |
|-----------|-----------------|---------------|-----------------|
| PROVINCE  | Limpopo         | MAG. DISTRICT | Vhembe District |
| TOWN/VIL  | Mopane          | Nearest Town  | Musina          |
| FARM/PARK | Coniston form   | ERF NO        |                 |

#### SITE DESCRIPTION

Open flat area with Marula trees, Combretum. 14 clear graves

- 2 with tomb stones
- 5 with first bricks,
- 5 with cement bricks
- 2 with stones
- 1. SebolaMukumela DOB 1915-08-16, DOD 2007-01-27, Burial 2007-10-13
- 2. PhoroliPhophi DOB 1932-04-13, DOD 2002-01-02, Burial 2002-02-02
- 3. Jim Seshoka, Died June 1958
- 4. Frans Phar.....(not clear)
- 5. SephieRatsheka (not clear)

Decorated potshards

| GROUND VISIBILITY | Good