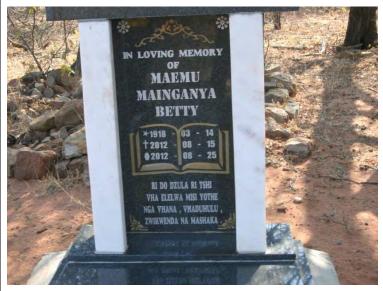

|  |

NAME WOODLANDS SITE NO 12





| LATITUDE              | S 22° 52′ 57.1″                       | LONGITUDE                             | E 029° 42′ 58.6″          |  |  |
|-----------------------|---------------------------------------|---------------------------------------|---------------------------|--|--|
| PROVINCE              | Limpopo                               | MAG. DISTRICT                         | Vhembe                    |  |  |
| VILLAGE               | Mopane                                | NEAREST TOWN                          | Musina                    |  |  |
| FARM/PARK             | BUSHY RISE                            | ERF NO                                | -                         |  |  |
| SITE DESCRIPTION      | Grave site near Site                  | 11. Site 11 is the hom