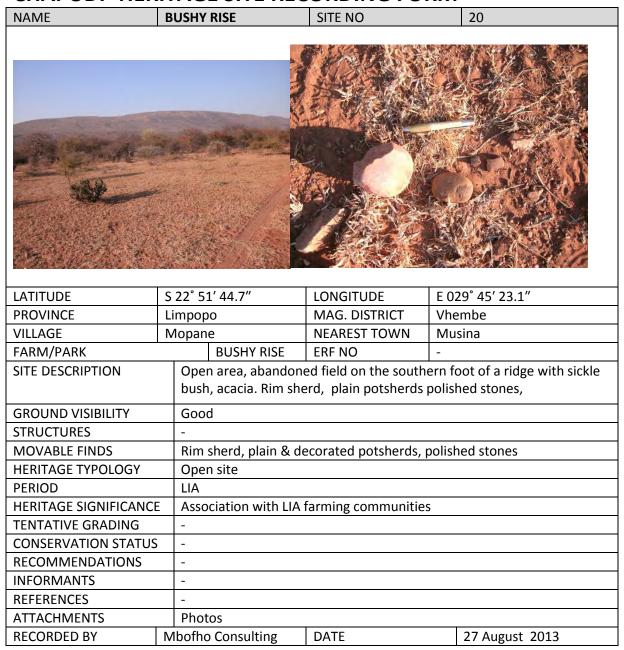

|                  |
| HERITAGE SIGNIFICANCE | Association with LIA | farming communities      |                  |
| TENTATIVE GRADING     | -                    |                          |                  |
| CONSERVATION STATUS   | -                    |                          |                  |
| RECOMMENDATIONS       |                      |                          |                  |
| INFORMANTS            | -                    |                          |                  |
| REFERENCES            | -                    |                          |                  |
| ATTACHMENTS           | Photos               | 1                        | _                |
| RECORDED BY           | Mbofho Consulting    | DATE                     | 26 August 2013   |



| NAME                                                                                                                                                                                                      | BUSHY