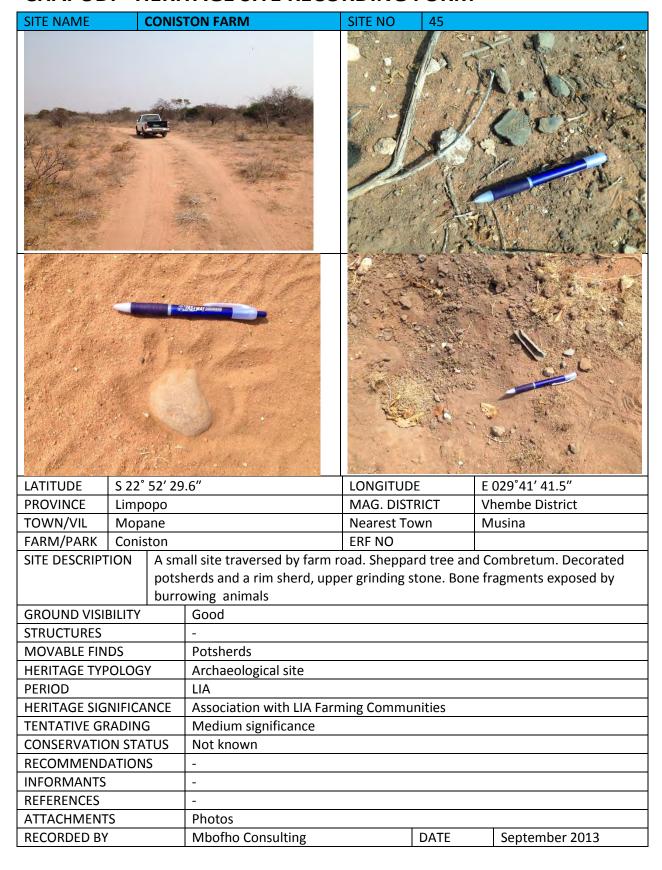

|                  |        |                 |  |
| INFORMANTS                                                            |                          |        | -                         |                  |        |                 |  |
| REFERENCES                                                            |                          |        | -                         |                  |        |                 |  |
| ATTACHMENT                                                            | S                        |        | Photos                    |                  |        |                 |  |
| RECORDED BY                                                           |                          |        | Mbofho Consulting         |                  | DATE   | September 2013  |  |





| SITE NAME     | CONIS        | TON FARM                   | ON FARM SITE NO 47 |           |                   |  |  |
|---------------|--------------|----------------------------|--------------------|-----------|-------------------|--|--|
|               |              |                            |                    |           |                   |  |  |
| LATITUDE      | S 22°52′ 56. | 9"                         | LONGITUDE          |           | E 029°41′ 19.4″   |  |  |
| PROVINCE      | Limpopo      |                            | MAG. DISTR         | ICT       | Vhembe District   |  |  |
| TOWN/VIL      | Mopane       |                            | Nearest Tov        | vn        | Musina            |  |  |
| FARM/PARK     | CONISTON     |                            | ERF NO