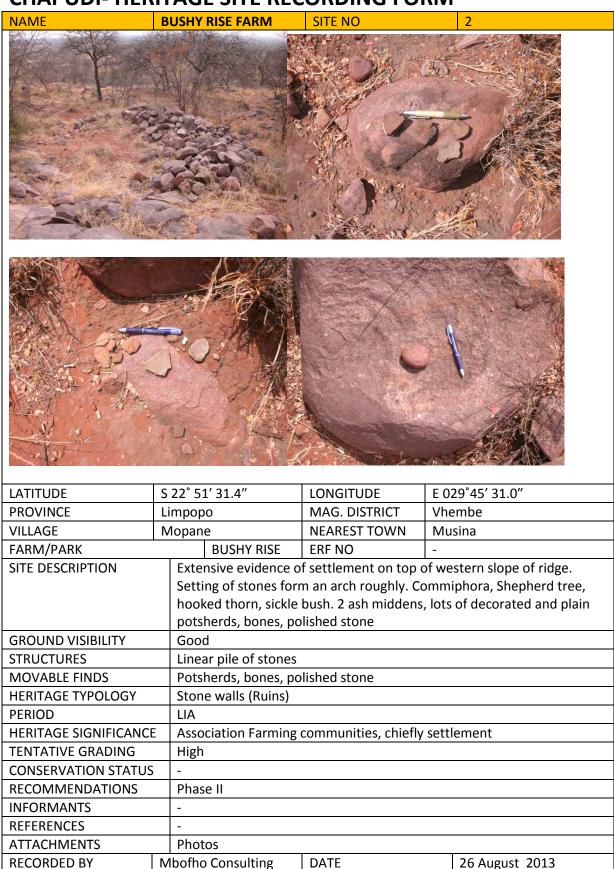

| NAME                  | BUSHY                 | RISE                                                       | SITE NO                                      | 5                                                                                                                 |
|-----------------------|-----------------------|------------------------------------------------------------|----------------------------------------------|-------------------------------------------------------------------------------------------------------------------|
|                       |                       |                                                            |                                              |                                                                                                                   |
| LATITUDE              | S 22° 5               | 1' 35.3"                                                   | LONGITUDE                                    | E 029° 45′ 36.6″                                                                                                  |
| PROVINCE              | Limpop                |                                                            | MAG. DISTRICT                                | Vhembe                                                                                                            |
| VILLAGE               | Mopan                 |                                                            | NEAREST TOWN                                 | Musina                                                                                                            |
| FARM/PARK             |                       | BUSHY RISE                                                 | ERF NO                                       | -                                                                                                                 |
| SITE DESCRIPTION      | Kirki<br>slop<br>mide | aacuminata. 2 w<br>e of ridge (6m lo<br>dle, roughly circu | alls one on the crest ng). The crest wall is | nerd tree, sickle bush, and another on southern 1m high, broken in the Ils roughly form a horseshoe. e rim sherds |
| GROUND VISIBILITY     | Goo                   |                                                            | <u> </u>                                     |                                                                                                                   |
| STRUCTURES            | -                     |                                                            |                                              |                                                                                                                   |
| MOVABLE FINDS         | Pots                  | herds include rin                                          | ns                                           |                                                                                                                   |
| HERITAGE TYPOLOGY     | Ston                  | ewalls (Ruins)                                             |                                              |                                                                                                                   |
| PERIOD                | LIA                   |                                                            |                                              |                                                                                                                   |
| HERITAGE SIGNIFICANCE |                       | chiefly settlemen                                          |                                              |                                                                                                                   |
| TENTATIVE GRADING     | , , ,                 |                                                            | e                                            |                                                                                                                   |
| CONSERVATION STATUS - |                       |                                                            |                                              |                                                                                                                   |
| RECOMMENDATIONS       | ,                     |                                                            |                                              |                                                                                                                   |
| INFORMANTS            |                       |                                                            |                                              |                                                                                                                   |
| REFERENCES            | -                     |                                                            |                                              |                                                                                                                   |
| ATTACHMENTS           | Phot                  |                                                            | T                                            | 1                                                                                                                 |
| RECORDED BY           | Mbofh                 | o Consulting                                               | DATE                                         | 26 August 2013                                                                                                    |