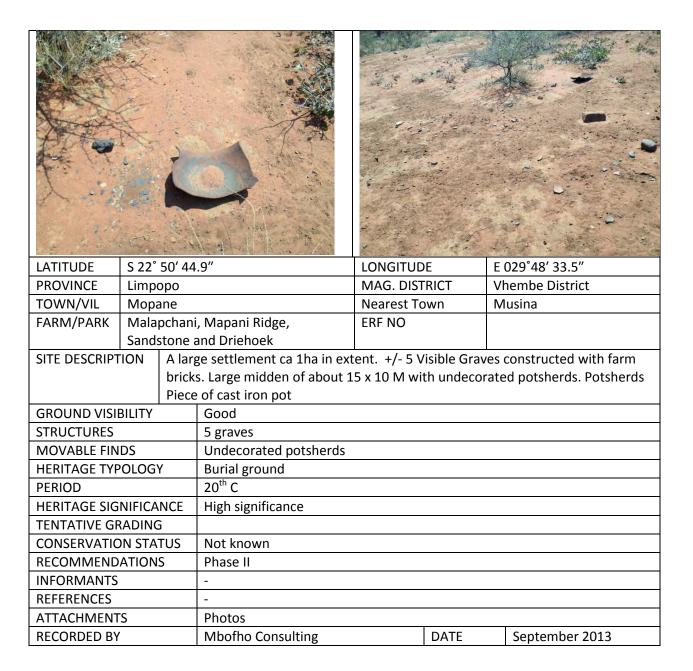

|                       |      |                 |
| INFORMANTS                                                           | TIONS        | -                                        |                       |      |                 |
| REFERENCES                                                           |              | _                                        |                       |      |                 |
| ATTACHMENT                                                           | <u>S</u>     | Photos                                   |                       |      |                 |
| RECORDED BY                                                          |              | Mbofho Consulting                        | T                     | DATE | September 2013  |





| SITE NAME            |              | chani, Mapani Ridge,             | SITE NO        | 75   |                 |
|----------------------|--------------|----------------------------------|----------------|------|-----------------|
|                      | Sandst       | cone and Driehoek                |                |      |                 |
| LATITUDE             | S 22° 50′ 29 | 0.0"                             | LONGITUDE      |      | E 029°48′ 21.9″ |
| PROVINCE             | Limpopo      |                                  | MAG. DISTR     |      | Vhembe District |
| TOWN/VIL             | Mopane       |                                  | Nearest Tov    | vn   | Musina          |
| FARM/PARK            | -            | i, Mapani Ridge,                 | ERF NO         |