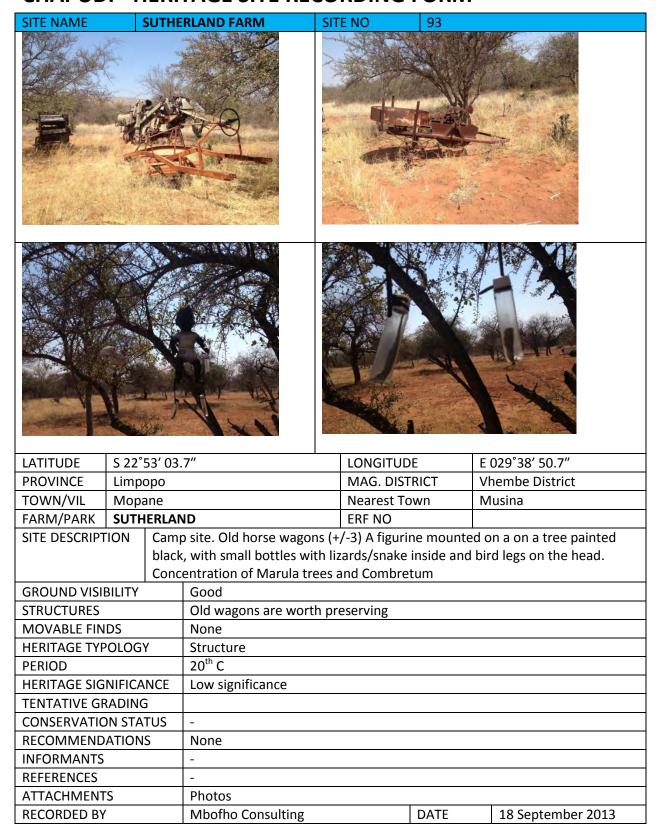

| -                 |               |      |                   |  |
| RECOMMENDATIONS                             |                              | -                 |               |      |                   |  |
| INFORMANTS                                  |                              | -                 |               |      |                   |  |
| REFERENCES                                  |                              | -                 |               |      |                   |  |
| ATTACHMENTS                                 |                              | Photos            |               |      |                   |  |
| RECORDED BY                                 |                              | Mbofho Consulting |               | DATE | 18 September 2013 |  |



# **EKLAND FARM**

| SITE NAME               | CONIS       | TON FARM                                       | SITE NO     | 94     |                   |  |  |
|-------------------------|-------------|------------------------------------------------|-------------|--------|-------------------|--|--|
|                         |             |                                                |             |        |                   |  |  |
| LATITUDE                | S 22°51′ 46 | 2"                                             | LONGITUDE   |        | E 029°52′ 01.0″   |  |  |
| PROVINCE                | Limpopo     |                                                | MAG. DISTR  | RICT \ | Vhembe District   |  |  |
| TOWN/VIL                | Mopane      |