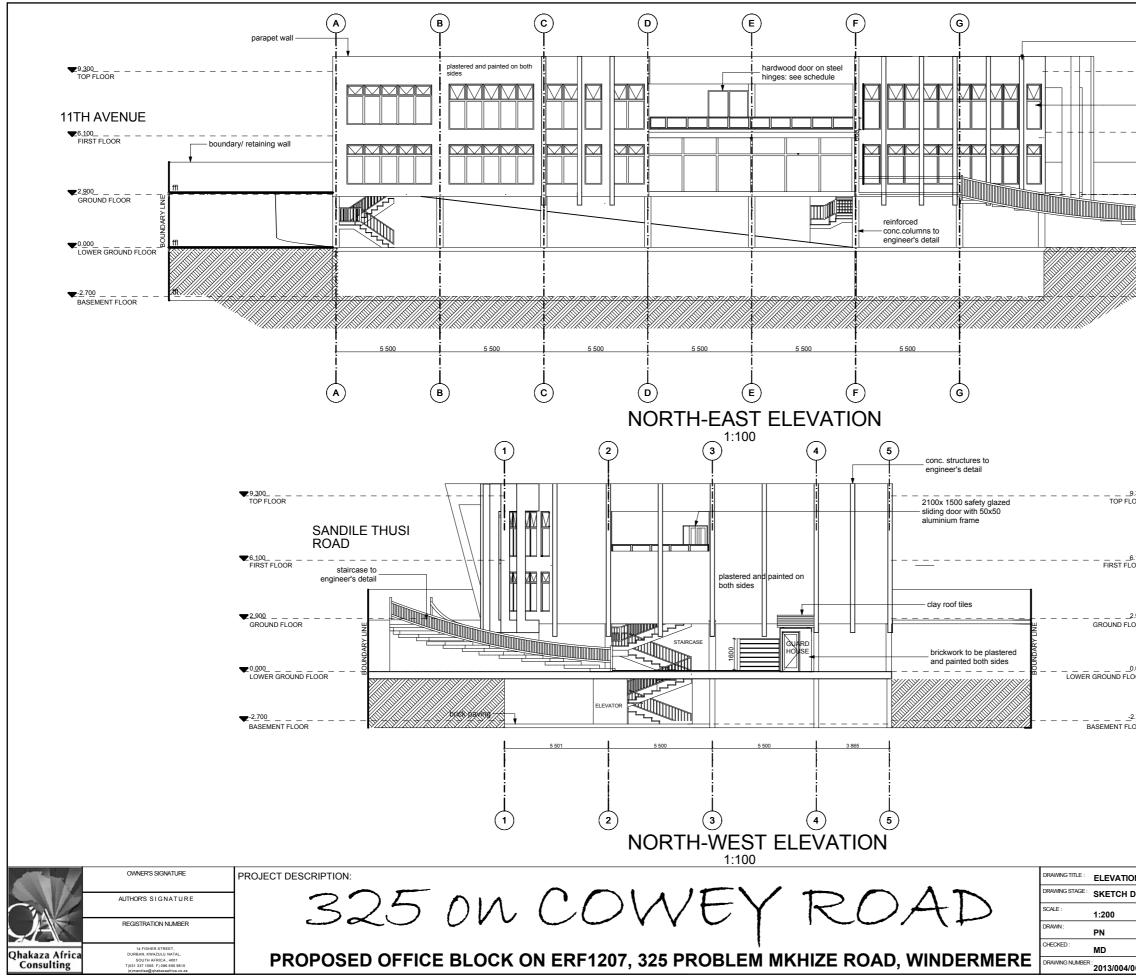

| all foundations, retaining wall<br>– structures and ramps to engi<br>and full specification | s, concrete<br>neer's detail |                              |   |
|---------------------------------------------------------------------------------------------|------------------------------|------------------------------|---|
|                                                                                             |                              | <u>_9.300</u><br>TOP OF SLAB |   |
| - all glazing to adhere to SANS 1040                                                        | 00 part N<br>— — — — — —     |                              |   |
|                                                                                             | 2                            | 2.900                        |   |
|                                                                                             |                              |                              |   |
|                                                                                             | <u> </u>                     |                              | _ |
|                                                                                             | ¥#<br>                       | 2.700<br>BASEMENT FLOOR      |   |
|                                                                                             |                              |                              |   |
|                                                                                             |                              |                              |   |
|                                                                                             |                              |                              |   |
| 1300<br>DOR                                                                                 |                              |                              |   |
| . 100                                                                                       |                              |                              |   |
| DOR                                                                                         |                              |                              |   |
| . <u>900</u><br>DOR                                                                         |                              |                              |   |
| 0 <u>00</u><br>DOR                                                                          |                              |                              |   |
| 2.7 <u>00</u><br>OOR                                                                        |                              |                              |   |
|                                                                                             |                              |                              |   |
|                                                                                             |                              |                              |   |
|                                                                                             |                              |                              |   |
| INS                                                                                         |                              |                              |   |
| DRAWINGS                                                                                    | 102.110                      |                              | _ |
|                                                                                             |                              | 2013/004                     |   |
|                                                                                             | DATE :<br>DATE :             | APRIL 2013                   |   |
|                                                                                             | REVISION NO.                 | APRIL 2013                   | _ |
| 06                                                                                          |                              | 003                          |   |