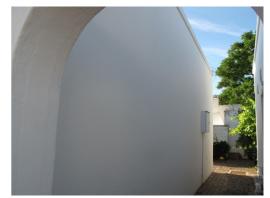

#### **FOOTPRINT 1975**

Front (south) facade

Back (north) facade

Side (east) facade

Bedroom B & C: Pine wood strip floor (patched in part)

# **FOOTPRINT 2012**

Bedroom A: Oregon Pine ceiling

Bedroom A: Oregon Pine

wood strip floor

**2012 REMAINING HISTORIC FABRIC** 

Front (south) facade

Back (north) facade

Side (east) facade