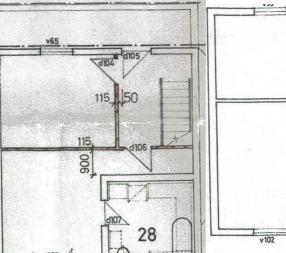

#### **FOOTPRINT 1968**

Bedroom A: Oregon Pine ceiling

Bedroom A: Oregon Pine wood strip floor

Bedroom B: Oregon Pine ceiling

Bedroom C: Oregon Pine ceiling

# **FOOTPRINT 2012**

Bedroom A: Oregon Pine ceiling

Bedroom A: Oregon Pine

wood strip floor

**2012 REMAINING HISTORIC FABRIC** 

Front (south) facade

Back (north) facade

Side (east) facade

Bedroom B: Oregon Pine

ceiling

Bedroom C: Oregon Pine ceiling

Bedroom B & C: Pine wood strip floor (patched in part)