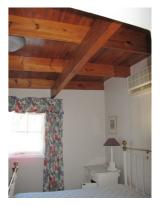

#### **FOOTPRINT 1968**

Bedroom A: Oregon Pine ceiling

Bedroom A: Oregon Pine wood strip floor

Bedroom B: Oregon Pine ceiling

Bedroom C: Oregon Pine ceiling

# **FOOTPRINT 2012**

Bedroom A: Oregon Pine ceiling

Bedroom A: Oregon Pine

wood strip floor

**2012 REMAINING HISTORIC FABRIC** 

Front (south) facade

Back (north) facade

Side (east) facade