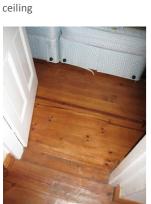

#### **FOOTPRINT 1975**

Front (south) facade

Back (north) facade

Side (east) facade

Bedroom B & C: Pine wood strip floor (patched in part)

Bedroom B: Oregon Pine

ceiling

Bedroom C: Oregon Pine ceiling

Bedroom B & C: Pine wood strip floor (patched in part)