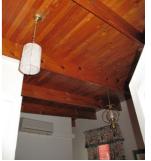

#### **FOOTPRINT 1968**

Bedroom A: Oregon Pine ceiling

Bedroom A: Oregon Pine wood strip floor

Bedroom B: Oregon Pine ceiling

Bedroom C: Oregon Pine ceiling

# **FOOTPRINT 2012**

Bedroom A: Oregon Pine ceiling

Bedroom A: Oregon Pine

wood strip floor

**2012 REMAINING HISTORIC FABRIC** 

Front (south) facade

Back (north) facade

Side (east) facade