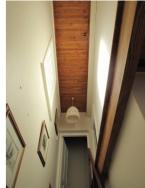

#### **FOOTPRINT 1968**

**FOOTPRINT 1975** 

Front (south) facade

Stairwell: Pine ceiling

Side (west) facade

Meranti staircase

Foyer: Pine ceiling; and floor bedroom B

Bedroom B: Oregon Pine ceiling