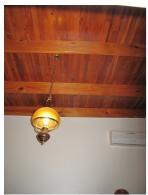

#### **FOOTPRINT 1968**

Bedroom A: Oregon Pine ceiling

Bedroom A: Oregon Pine wood strip floor

Bedroom B: Oregon Pine ceiling

Bedroom C: Oregon Pine ceiling

# **FOOTPRINT 2012**

Bedroom A: Oregon Pine ceiling

Bedroom A: Oregon Pine

wood strip floor

**2012 REMAINING HISTORIC FABRIC** 

Front (south) facade

Back (north) facade

Side (east) facade

Bedroom B: Oregon Pine

ceiling

Bedroom C: Oregon Pine ceiling

Bedroom B & C: Pine wood strip floor (patched in part)