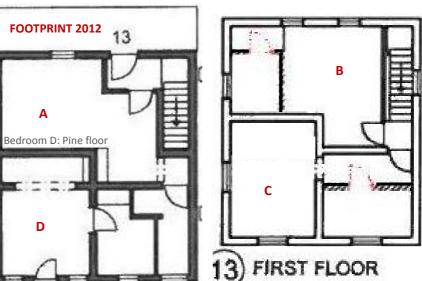

# **FOOTPRINT 2012**

Bedroom A: Oregon Pine ceiling

Bedroom A: Oregon Pine

wood strip floor

**2012 REMAINING HISTORIC FABRIC** 

Front (south) facade

Back (north) facade

Side (east) facade

#### **COTTAGE 13 CONTINUED**

Back (north) facade

Foyer: Oregon Pine floor

Bedroom B: Pine floor

Bedroom D: Pine floor

Bedroom D: Pine floor, plaster board ceiling

Bedroom C: Oregon Pine and laminate mix floor