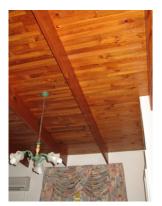

#### **FOOTPRINT 1968**

**FOOTPRINT 1975** 

Front (south) facade

Stairwell: Pine ceiling

Side (west) facade

Meranti staircase

Foyer: Pine ceiling; and floor bedroom B

Bedroom B: Oregon Pine ceiling

Bedroom A: Oregon Pine floor, plaster board ceiling

Bedroom C: Pine ceiling