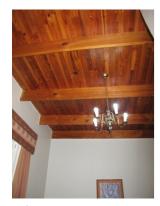

Bedroom B: Oregon Pine

ceiling

Bedroom C: Oregon Pine ceiling

Bedroom B & C: Pine wood strip floor (patched in part)

#### **FOOTPRINT 1968**

**FOOTPRINT 1975** 

Front (south) facade

Stairwell: Pine ceiling

Side (west) facade

Meranti staircase

Foyer: Pine ceiling; and floor bedroom B

Bedroom B: Oregon Pine ceiling