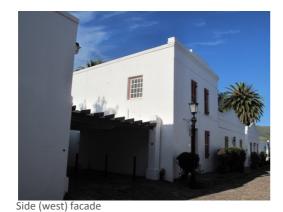

#### **FOOTPRINT 1968**

**FOOTPRINT 1975** 

Front (south) facade

Stairwell: Pine ceiling

Side (west) facade

Meranti staircase

Foyer: Pine ceiling; and floor bedroom B

Bedroom B: Oregon Pine ceiling