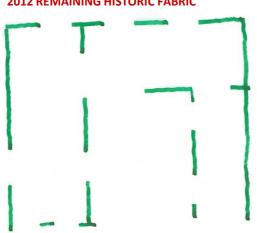

# **FOOTPRINT 2012**

Bedroom A: Oregon Pine ceiling

Bedroom A: Oregon Pine

wood strip floor

**2012 REMAINING HISTORIC FABRIC** 

Front (south) facade

Back (north) facade

Side (east) facade

Bedroom B: Oregon Pine

ceiling

Bedroom C: Oregon Pine ceiling

Bedroom B & C: Pine wood strip floor (patched in part)