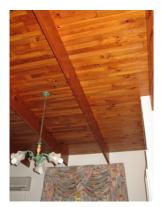

#### **FOOTPRINT 1968**

Bedroom A: Oregon Pine ceiling

Bedroom A: Oregon Pine wood strip floor

Bedroom B: Oregon Pine ceiling

Bedroom C: Oregon Pine ceiling

# **FOOTPRINT 2012**

Bedroom A: Oregon Pine ceiling

Bedroom A: Oregon Pine

wood strip floor

**2012 REMAINING HISTORIC FABRIC** 

Front (south) facade

Back (north) facade

Side (east) facade

Bedroom B: Oregon Pine

ceiling

Bedroom C: Oregon Pine ceiling

Bedroom B & C: Pine wood strip floor (patched in part)