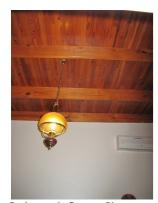

#### **FOOTPRINT 1968**

Bedroom A: Oregon Pine ceiling

Bedroom A: Oregon Pine wood strip floor

Bedroom B: Oregon Pine ceiling

Bedroom C: Oregon Pine ceiling

# **FOOTPRINT 2012**

Bedroom A: Oregon Pine ceiling

Bedroom A: Oregon Pine

wood strip floor

**2012 REMAINING HISTORIC FABRIC** 

Front (south) facade

Back (north) facade

Side (east) facade