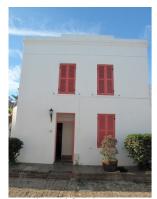

#### **FOOTPRINT 1975**

Front (south) facade

Back (north) facade

Side (east) facade

Bedroom B & C: Pine wood strip floor (patched in part)

# **FOOTPRINT 2012**

Bedroom A: Oregon Pine ceiling

Bedroom A: Oregon Pine

wood strip floor

**2012 REMAINING HISTORIC FABRIC** 

Front (south) facade

Back (north) facade

Side (east) facade