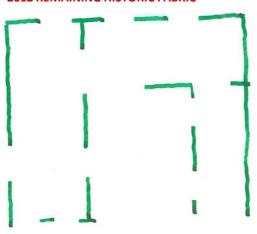

# **FOOTPRINT 2012**

Bedroom A: Oregon Pine ceiling

Bedroom A: Oregon Pine

wood strip floor

**2012 REMAINING HISTORIC FABRIC** 

Front (south) facade

Back (north) facade

Side (east) facade

Bedroom B: Oregon Pine

ceiling

Bedroom C: Oregon Pine ceiling

Bedroom B & C: Pine wood strip floor (patched in part)