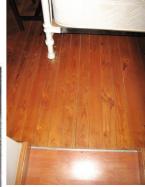

#### **COTTAGE 13 CONTINUED**

Back (north) facade

Foyer: Oregon Pine floor

Bedroom B: Pine floor

Bedroom D: Pine floor

Bedroom D: Pine floor, plaster board ceiling

Bedroom C: Oregon Pine and laminate mix floor