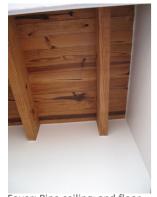

#### **FOOTPRINT 1968**

Bedroom A: Oregon Pine ceiling

Bedroom A: Oregon Pine wood strip floor

Bedroom B: Oregon Pine ceiling

Bedroom C: Oregon Pine ceiling

# **FOOTPRINT 2012**

Bedroom A: Oregon Pine ceiling

Bedroom A: Oregon Pine

wood strip floor

**2012 REMAINING HISTORIC FABRIC** 

Front (south) facade

Back (north) facade

Side (east) facade