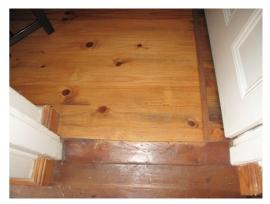

#### **FOOTPRINT 1968**

Bedroom A: Oregon Pine ceiling

Bedroom A: Oregon Pine wood strip floor

Bedroom B: Oregon Pine ceiling

Bedroom C: Oregon Pine ceiling

#### **FOOTPRINT 1975**

Front (south) facade

Back (north) facade

Side (east) facade

Bedroom B & C: Pine wood strip floor (patched in part)

Bedroom B: Oregon Pine

ceiling

Bedroom C: Oregon Pine ceiling

Bedroom B & C: Pine wood strip floor (patched in part)