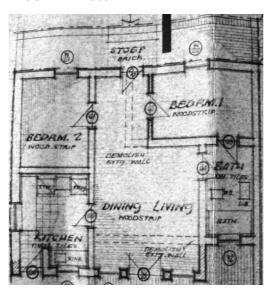

#### **FOOTPRINT 1968**

Bedroom A: Oregon Pine ceiling

Bedroom A: Oregon Pine wood strip floor

Bedroom B: Oregon Pine ceiling

Bedroom C: Oregon Pine ceiling

#### **FOOTPRINT 1975**

Front (south) facade

Back (north) facade

Side (east) facade

Bedroom B & C: Pine wood strip floor (patched in part)