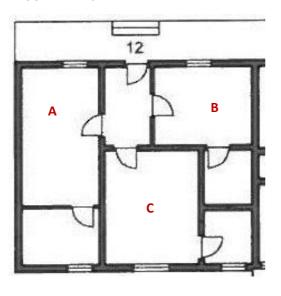

#### **FOOTPRINT 1968**

Bedroom A: Oregon Pine ceiling

Bedroom A: Oregon Pine wood strip floor

Bedroom B: Oregon Pine ceiling

Bedroom C: Oregon Pine ceiling

# **FOOTPRINT 2012**

Bedroom A: Oregon Pine ceiling

Bedroom A: Oregon Pine

wood strip floor

**2012 REMAINING HISTORIC FABRIC** 

Front (south) facade

Back (north) facade

Side (east) facade

Bedroom B: Oregon Pine

ceiling

Bedroom C: Oregon Pine ceiling

Bedroom B & C: Pine wood strip floor (patched in part)