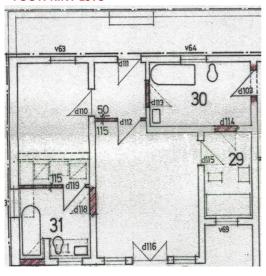

#### **FOOTPRINT 1968**

**FOOTPRINT 1975** 

Front (south) facade

Stairwell: Pine ceiling

Side (west) facade

Meranti staircase

Foyer: Pine ceiling; and floor bedroom B

Bedroom B: Oregon Pine ceiling

Bedroom A: Oregon Pine floor, plaster board ceiling

Bedroom C: Pine ceiling

#### **COTTAGE 13 CONTINUED**

Back (north) facade

Foyer: Oregon Pine floor

Bedroom B: Pine floor

Bedroom D: Pine floor

Bedroom D: Pine floor, plaster board ceiling

Bedroom C: Oregon Pine and laminate mix floor