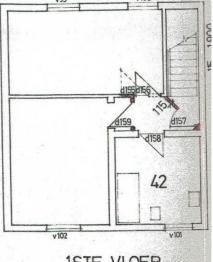

#### **FOOTPRINT 1968**

**FOOTPRINT 1975** 

Front (south) facade

Stairwell: Pine ceiling

Side (west) facade

Meranti staircase

Foyer: Pine ceiling; and floor bedroom B

Bedroom B: Oregon Pine ceiling

Bedroom A: Oregon Pine floor, plaster board ceiling

Bedroom C: Pine ceiling

#### **COTTAGE 13 CONTINUED**

Back (north) facade

Foyer: Oregon Pine floor

Bedroom B: Pine floor

Bedroom D: Pine floor

Bedroom D: Pine floor, plaster board ceiling

Bedroom C: Oregon Pine and laminate mix floor