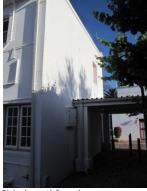

## >> COTTAGE 12 (C.1858)

>> Degree of Intactness:

1 IIIB

>> Recommended Grading:

#### **FOOTPRINT 1975**

Front (south) facade

Back (north) facade

Side (east) facade

Bedroom B & C: Pine wood strip floor (patched in part)