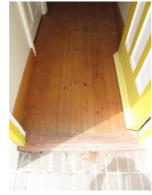

Foyer / passage: Oregon Pine wood strip floor

3

IIIC

Front (north) facade

Side (east) facade

Back (south) facade

2012 REMAINING HISTORIC FABRIC

Bedroom B: Oregon Pine ceiling