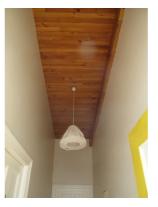

#### FOOTPRINT 1975

FOOTPRINT 2012

Bedroom A: Oregon Pine ceiling

Bedroom A: Oregon Pine wood strip, and carpeted concrete floor

>> Degree of Intactness:

>> Recommended Grading:

Foyer / passage: Pine ceiling