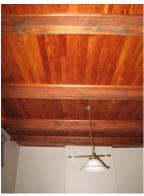

### >> COTTAGE 8 (C.1858)

Foyer / passage Pine ceiling

Foyer / passage: Oregon Pine wood strip floor

Back passage: Oregon Pine ceiling and beams