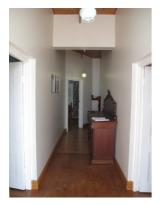

Foyer / passage: Oregon Pine wood strip floor

3

IIIC

Front (north) facade

Side (east) facade

Back (south) facade

2012 REMAINING HISTORIC FABRIC

Bedroom B: Oregon Pine ceiling