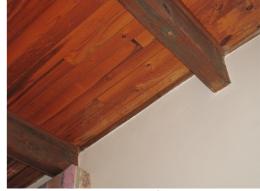

### >> COTTAGE 8 (C.1858)

Foyer / passage Pine ceiling

Foyer / passage: Oregon Pine wood strip floor

Back passage: Oregon Pine ceiling and beams