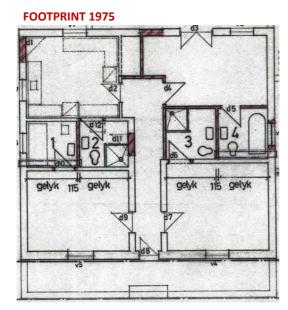

#### FOOTPRINT 1975

FOOTPRINT 2012

Bedroom A: Oregon Pine ceiling

Bedroom A: Oregon Pine wood strip, and carpeted concrete floor

>> Degree of Intactness:

>> Recommended Grading:

Foyer / passage: Pine ceiling