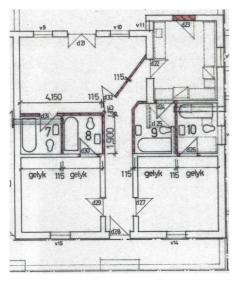

#### FOOTPRINT 1968

#### FOOTPRINT 1975

FOOTPRINT 2012

Bedroom A: Oregon Pine ceiling

Bedroom A: Oregon Pine wood strip, and carpeted concrete floor

>> Degree of Intactness:

>> Recommended Grading:

Foyer / passage: Pine ceiling