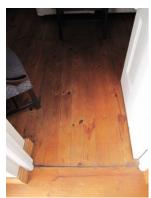

### >> COTTAGE 8 (C.1858)

Foyer / passage Pine ceiling

Foyer / passage: Oregon Pine wood strip floor

Back passage: Oregon Pine ceiling and beams