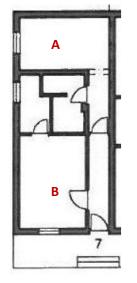

#### FOOTPRINT 1968

#### FOOTPRINT 1975

FOOTPRINT 2012

Bedroom A: Oregon Pine ceiling

Bedroom A: Oregon Pine wood strip, and carpeted concrete floor

>> Degree of Intactness:

>> Recommended Grading:

Foyer / passage: Pine ceiling