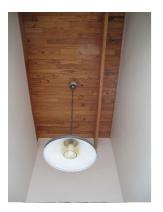

#### >> COTTAGE 6 (C.1858)

Foyer: Pine ceiling

Foyer / passage: Oregon Pine wood strip floor

Bedroom C: Pine ceiling

Bedroom C: carpeted concrete floor