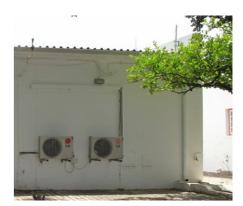

#### >> COTTAGE 7 (C.1858)

#### FOOTPRINT 1975

FOOTPRINT 2012

Bedroom A: Oregon Pine ceiling

Bedroom A: Oregon Pine wood strip, and carpeted concrete floor

>> Degree of Intactness:

>> Recommended Grading:

Foyer / passage: Pine ceiling

Foyer / passage: Oregon Pine wood strip floor

3

IIIC

Front (north) facade

Side (east) facade

Back (south) facade

2012 REMAINING HISTORIC FABRIC

Bedroom B: Oregon Pine ceiling