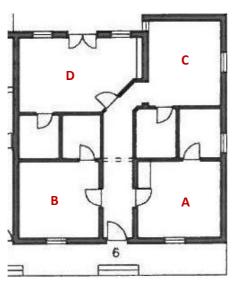

#### FOOTPRINT 2012

#### **2012 REMAINING HISTORIC FABRIC**

Bedroom A: Oregon Pine ceiling and beams

Bedroom A: Oregon Pine wood strip floor

Bedroom D: Oregon Pine ceiling and beams

Bedroom D: carpeted concrete floor