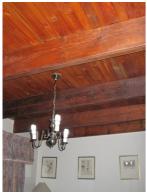

### >> COTTAGE 8 (C.1858)

Foyer / passage Pine ceiling

Foyer / passage: Oregon Pine wood strip floor

Back passage: Oregon Pine ceiling and beams

# >> Degree of Intactness:>> Recommended Grading:

3 IIIC

Front (north) facade

Back (south) facade

Side (east) facade

Side (west) facade

l urbanconcepts