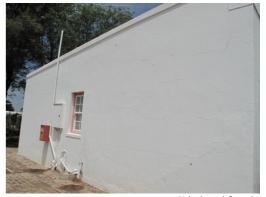

# >> Degree of Intactness:>> Recommended Grading:

3 IIIC

Front (north) facade

Bedroom A: Oregon Pine ceiling

Back (south) facade

Bedroom D: Pine ceiling