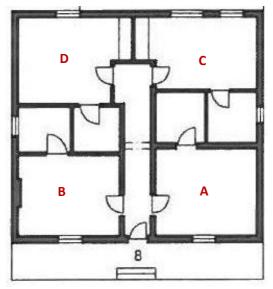

#### FOOTPRINT 2012

#### **2012 REMAINING HISTORIC FABRIC**

Bedroom A: Oregon Pine ceiling and beams

Bedroom A: Oregon Pine wood strip floor

Bedroom D: Oregon Pine ceiling and beams

Bedroom D: carpeted concrete floor