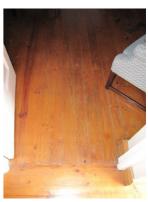

### >> COTTAGE 8 (C.1858)

Foyer / passage Pine ceiling

Foyer / passage: Oregon Pine wood strip floor

Back passage: Oregon Pine ceiling and beams