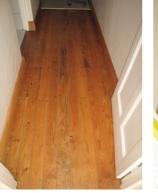

Foyer / passage: Oregon Pine wood strip floor

3

IIIC

Front (north) facade

Side (east) facade

Back (south) facade

2012 REMAINING HISTORIC FABRIC

Bedroom B: Oregon Pine ceiling