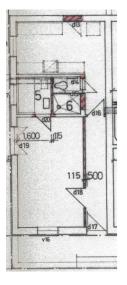

### **ANNEXURE A STRETCH'S COURT FABRIC ANALYSIS**

#### >> COTTAGE 6 (C.1858)



Foyer: Pine ceiling



Foyer / passage: Oregon Pine wood strip floor



Bedroom C: Pine ceiling



Bedroom C: carpeted concrete floor

#### FOOTPRINT 1968



#### FOOTPRINT 1975



#### FOOTPRINT 2012



# >> Degree of Intactness:>> Recommended Grading:

3 IIIC



Front (north) facade



Bedroom A: Oregon Pine ceiling



Back (south) facade





Bedroom D: Pine ceiling

#### 2012 REMAINING HISTORIC FABRIC





Bedroom A: Oregon Pine wood strip floor



Bedroom D: Oregon Pine wood strip floor



### **ANNEXURE A STRETCH'S COURT FABRIC ANALYSIS**

#### >> COTTAGE 7 (C.1858)

#### FOOTPRINT 1968



#### FOOTPRINT 1975



FOOTPRINT 2012

Bedroom A: Oregon Pine ceiling



Bedroom A: Oregon Pine wood strip, and carpeted concrete floor



>> Degree of Intactness:

>> Recommended Grading:

Foyer / passage: Pine ceiling



Foyer / passage: Oregon Pine wood strip floor



3

IIIC

Front (north) facade



Side (east) facade



Back (south) facade



2012 REMAINING HISTORIC FABRIC





Bedroom B: Oregon Pine ceiling



Bedroom B: Oregon Pine wood strip floor

ī

urbanconcepts

HERITAGE STATEMENT | DROSTDY HOTEL | GRAAFF REINET | JANUARY 2013 | 19

## **ANNEXURE A STRETCH'S COURT FABRIC ANALYSIS**

### >> COTTAGE 8 (C.1858)



Foyer / passage Pine ceiling



Foyer / passage: Oregon Pine wood strip floor



Back passage: Oregon Pine ceiling and beams

#### FOOTPRINT 1968





# >> Degree of Intactness:>> Recommende