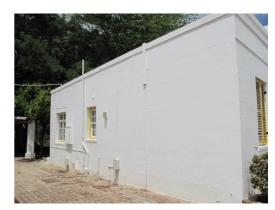

#### >> COTTAGE 7 (C.1858)

#### FOOTPRINT 1975

FOOTPRINT 2012

Bedroom A: Oregon Pine ceiling

Bedroom A: Oregon Pine wood strip, and carpeted concrete floor

>> Degree of Intactness:

>> Recommended Grading:

Foyer / passage: Pine ceiling

Foyer / passage: Oregon Pine wood strip floor

3

IIIC

Front (north) facade

Side (east) facade

Back (south) facade

2012 REMAINING HISTORIC FABRIC

Bedroom B: Oregon Pine ceiling