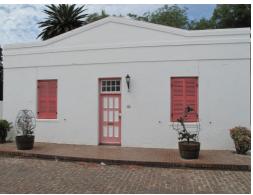

droom A: Oregon Pine ceiling



Bedroom A: Oregon Pine wood strip, and carpeted concrete floor



>> Degree of Intactness:

>> Recommended Grading:

Foyer / passage: Pine ceiling



Foyer / passage: Oregon Pine wood strip floor



3

IIIC

Front (north) facade



Side (east) facade



Back (south) facade



2012 REMAINING HISTORIC FABRIC





Bedroom B: Oregon Pine ceiling



Bedroom B: Oregon Pine wood strip floor

ī

urbanconcepts

HERITAGE STATEMENT | DROSTDY HOTEL | GRAAFF REINET | JANUARY 2013 | 19

## **ANNEXURE A STRETCH'S COURT FABRIC ANALYSIS**

### >> COTTAGE 8 (C.1858)



Foyer / passage Pine ceiling



Foyer / passage: Oregon Pine wood strip floor



Back passage: Oregon Pine ceiling and beams

#### FOOTPRINT 1968





# >> Degree of Intactness:>> Recommended Grading:

3 IIIC



Front (north) facade



Back (south) facade



Side (east) facade



Side (west) facade

l urbanconcepts

### >> COTTAGE 8 CONTINUED



Bedroom B: Oregon Pine ceiling and beams



Bedroom B: Oregon Pine wood strip floor



Bedroom C: Oregon Pine ceiling and beams



Bedroom C: Oregon Pine wood strip floor

#### FOOTPRINT 2012



#### **2012 REMAINING HISTORIC FABRIC**





Bedroom A: Oregon Pine ceiling and beams



Bedroom A: Oregon Pine wood strip floor



Bedroom D: Oregon Pine ceiling and beams



Bedroom D: carpeted concrete floor