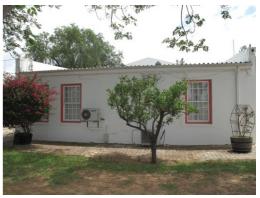

ling



Bedroom A: Oregon Pine wood strip, and carpeted concrete floor



>> Degree of Intactness:

>> Recommended Grading:

Foyer / passage: Pine ceiling



Foyer / passage: Oregon Pine wood strip floor



3

IIIC

Front (north) facade



Side (east) facade



Back (south) facade



2012 REMAINING HISTORIC FABRIC





Bedroom B: Oregon Pine ceiling



Bedroom B: Oregon Pine wood strip floor

ī

urbanconcepts

HERITAGE STATEMENT | DROSTDY HOTEL | GRAAFF REINET | JANUARY 2013 | 19

## **ANNEXURE A STRETCH'S COURT FABRIC ANALYSIS**

### >> COTTAGE 8 (C.1858)



Foyer / passage Pine ceiling



Foyer / passage: Oregon Pine wood strip floor



Back passage: Oregon Pine ceiling and beams

#### FOOTPRINT 1968





# >> Degree of Intactness:>> Recommended Grading:

3 IIIC



Front (north) facade



Back (south) facade



Side (east) facade



Side (west) facade

l urbanconcepts

### >> COTTAGE 8 CONTINUED



Bedroom B: Oregon Pine ceiling and beams



Bedroom B: Oregon Pine wood strip floor



Bedroom C: Oregon Pine ceiling and beams



Bedroom C: Oregon Pine wood strip floor

#### FOOTPRINT 2012



#### **2012 REMAINING HISTORIC FABRIC**





Bedroom A: Oregon Pine ceiling and beams



Bedroom A: Oregon Pine wood strip floor



Bedroom D: Oregon Pine ceiling and beams



Bedroom D: carpeted concrete floor