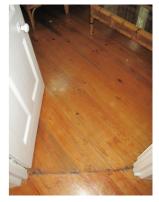

Foyer / passage: Oregon Pine wood strip floor

3

IIIC

Front (north) facade

Side (east) facade

Back (south) facade

2012 REMAINING HISTORIC FABRIC

Bedroom B: Oregon Pine ceiling