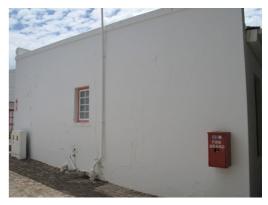

# >> Degree of Intactness:>> Recommended Grading:

3 IIIC

Front (north) facade

Bedroom A: Oregon Pine ceiling

Back (south) facade

Bedroom D: Pine ceiling