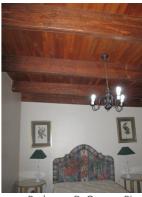

### >> COTTAGE 8 CONTINUED

Bedroom B: Oregon Pine ceiling and beams

Bedroom B: Oregon Pine wood strip floor

Bedroom C: Oregon Pine ceiling and beams

Bedroom C: Oregon Pine wood strip floor