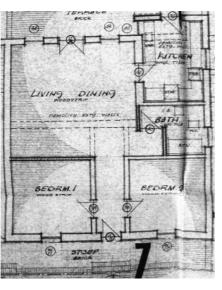

#### FOOTPRINT 1968

# >> Degree of Intactness:>> Recommended Grading:

3 IIIC

Front (north) facade

Bedroom A: Oregon Pine ceiling

Back (south) facade

Bedroom D: Pine ceiling

#### 2012 REMAINING HISTORIC FABRIC

Bedroom A: Oregon Pine wood strip floor

Bedroom D: Oregon Pine wood strip floor