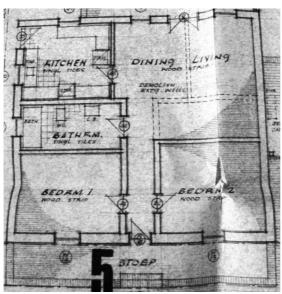

### FOOTPRINT 1968



#### FOOTPRINT 1975



FOOTPRINT 2012

Bedroom A: Oregon Pine ceiling



Bedroom A: Oregon Pine wood strip, and carpeted concrete floor



>> Degree of Intactness:

>> Recommended Grading:

Foyer / passage: Pine ceiling



Foyer / passage: Oregon Pine wood strip floor



3

IIIC

Front (north) facade



Side (east) facade



Back (south) facade



2012 REMAINING HISTORIC FABRIC





Bedroom B: Oregon Pine ceiling



Bedroom B: Oregon Pine wood strip floor

ī

urbanconcepts

HERITAGE STATEMENT | DROSTDY HOTEL | GRAAFF REINET | JANUARY 2013 | 19

## **ANNEXURE A STRETCH'S COURT FABRIC ANALYSIS**

### >> COTTAGE 8 (C.1858)



Foyer / passage Pine ceiling



Foyer / passage: Oregon Pine wood strip floor



Back passage: Oregon Pine ceiling and beams

#### FOOTPRINT 1968





# >> Degree of Intactness:>> Recommended Grading:

3 IIIC



Front (north) facade



Back (south) facade



Side (east) facade



Side (west) facade

l urbanconcepts

### >> COTTAGE 8 CONTINUED



Bedroom B: Oregon Pine ceiling and beams



Bedroom B: Oregon Pine wood strip floor



Bedroom C: Oregon Pine ceiling and beams



Bedroom C: Oregon Pine wood strip floor

#### FOOTPRINT 2012



#### **2012 REMAINING HISTORIC FABRIC**





Bedroom A: Oregon Pine ceiling and beams



Bedroom A: Oregon Pine wood strip floor



Bedroom D: Oregon Pine ceiling and beams



Bedroom D: carpeted concrete floor