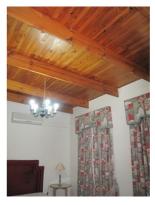

### >> COTTAGE 8 CONTINUED

Bedroom B: Oregon Pine ceiling and beams

Bedroom B: Oregon Pine wood strip floor

Bedroom C: Oregon Pine ceiling and beams

Bedroom C: Oregon Pine wood strip floor