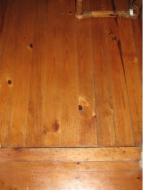

### >> COTTAGE 8 (C.1858)

Foyer / passage Pine ceiling

Foyer / passage: Oregon Pine wood strip floor

Back passage: Oregon Pine ceiling and beams