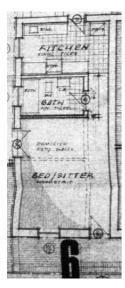

### **ANNEXURE A STRETCH'S COURT FABRIC ANALYSIS**

#### >> COTTAGE 6 (C.1858)



Foyer: Pine ceiling



Foyer / passage: Oregon Pine wood strip floor



Bedroom C: Pine ceiling



Bedroom C: carpeted concrete floor

#### FOOTPRINT 1968



#### FOOTPRINT 1975



#### FOOTPRINT 2012



# >> Degree of Intactness:>> Recommended Grading:

3 IIIC



Front (north) facade



Bedroom A: Oregon Pine ceiling



Back (south) facade





Bedroom D: Pine ceiling

#### 2012 REMAINING HISTORIC FABRIC





Bedroom A: Oregon Pine wood strip floor



Bedroom D: Oregon Pine wood strip floor



### **ANNEXURE A STRETCH'S COURT FABRIC ANALYSIS**

#### >> COTTAGE 7 (C.1858)

#### FOOTPRINT 1968



#### FOOTPRINT 1975



FOOTPRINT 2012

Bedroom A: Oregon Pine ceiling



Bedroom A: Oregon Pine wood strip, and carpeted concrete floor



>> Degree of Intactness:

>> Recommended Grading:

Foyer / passage: Pine ceiling



Foyer / passage: Oregon Pine wood strip floor



3

IIIC

Front (north) facade



Side (east) facade



Back (south) facade



2012 REMAINING HISTORIC FABRIC





Bedroom B: Oregon Pine ceiling



Bedroom B: Oregon Pine wood strip floor

ī

urbanconcepts

HERITAGE STATEMENT | DROSTDY HOTEL | GRAAFF REINET | JANUARY 2013 | 19

## **ANNEXURE A STRETCH'S COURT FABRIC ANALYSIS**

### >> COTTAGE 8 (C.1858)



Foyer / passage Pine ceiling



Foyer / passage: Oregon Pine wood strip floor



Back passage: Oregon Pine ceiling and beams

#### FOOTPRINT 1968





# >> Degree of I