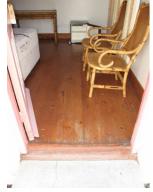

## **COTTAGE 9 (C.1968)**

>> Degree of Intactness:

n/a IIIC

## >> Recommended Grading:





Bedroom B: Pine ceiling





Bedroom B: Oregon Pine wood strip floor



Bedroom B passage: plasterboard ceiling





Front (south) facade



Back (north) facade



Bedroom A lounge: Oregon Pine wood strip floor; plasterboard ceiling



Bedroom A: Oregon Pine wood strip floor; plasterboard ceiling

## **COTTAGE 10 (C.1968)**

>> Degree of Intactness:

n/a IIIC

## >> Recommended Grading:

### **FOOTPRINT 1968**



Bedroom A: plaster board ceiling





**FOOTPRINT 1975** 



Bedroom A: Oregon Pine wood strip floor



Bedroom B: Pine ceiling



Bedroom B: Oregon Pine wood strip floor





Back (north) facade



Side (east) facade



NOTE: NO HISTORIC FABRIC EXISTS

Bedroom A

## **COTTAGE 11 (C.1858)**

>> Degree of Intactness:

IIIC

## >> Recommended Grading:

### **FOOTPRINT 1968**



Bedroom A: Oregon Pine ceiling