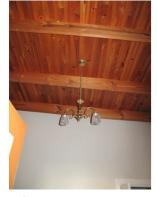

### **FOOTPRINT 1968**

Bedroom A: plaster board ceiling

**FOOTPRINT 1975** 

Bedroom A: Oregon Pine wood strip floor

Bedroom B: Pine ceiling

Bedroom B: Oregon Pine wood strip floor

Back (north) facade

Side (east) facade

### **FOOTPRINT 1968**

Bedroom A: Oregon Pine ceiling

**FOOTPRINT 1975** 

Bedroom A: Oregon Pine wood strip floor

Bedroom B: Oregon Pine ceiling

Bedroom B: wood carpeted floor

Back (north) facade

Side (east) facade