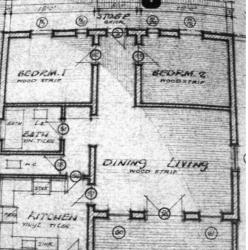

### **FOOTPRINT 1968**

Bedroom A: plaster board ceiling

**FOOTPRINT 1975** 

Bedroom A: Oregon Pine wood strip floor

Bedroom B: Pine ceiling

Bedroom B: Oregon Pine wood strip floor

Back (north) facade

Side (east) facade

NOTE: NO HISTORIC FABRIC EXISTS

Bedroom A

### **FOOTPRINT 1968**

Bedroom A: Oregon Pine ceiling

**FOOTPRINT 1975** 

Bedroom A: Oregon Pine wood strip floor

Bedroom B: Oregon Pine ceiling

Bedroom B: wood carpeted floor

Back (north) facade

Side (east) facade

Bedroom C: Oregon Pine ceiling

Bedroom C: Oregon Pine wood strip floor

## COTTAGE 11 CONTINUED

Bedroom A: Oregon Pine ceiling

Bedroom A: Oregon Pine wood strip floor

Bedroom B: Oregon Pine ceiling

Bedroom B: wood carpeted floor

### **FOOTPRINT 2012**

**2012 REMAINING HISTORIC FABRIC** 

Front (south) facade

Back (north) facade

Side (east) facade

Bedroom C: Oregon Pine ceiling

Bedroom C: Oregon Pine wood strip floor