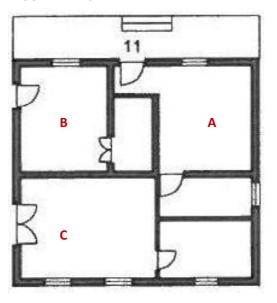

## **COTTAGE 11 (C.1858)**

>> Degree of Intactness:

IIIC

## >> Recommended Grading:

### **FOOTPRINT 1968**

Bedroom A: Oregon Pine ceiling

**FOOTPRINT 1975** 

Bedroom A: Oregon Pine wood strip floor

Bedroom B: Oregon Pine ceiling

Bedroom B: wood carpeted floor

Back (north) facade

Side (east) facade

Bedroom C: Oregon Pine ceiling

Bedroom C: Oregon Pine wood strip floor