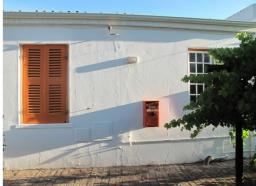

### **FOOTPRINT 1968**

Bedroom A: plaster board ceiling

**FOOTPRINT 1975** 

Bedroom A: Oregon Pine wood strip floor

Bedroom B: Pine ceiling

Bedroom B: Oregon Pine wood strip floor

Back (north) facade

Side (east) facade