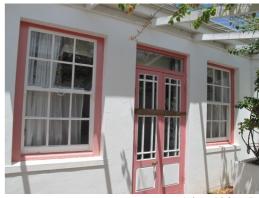

## >> Recommended Grading:

Bedroom B: Pine ceiling

Bedroom B: Oregon Pine wood strip floor

Bedroom B passage: plasterboard ceiling

Front (south) facade

Back (north) facade

Bedroom A lounge: Oregon Pine wood strip floor; plasterboard ceiling