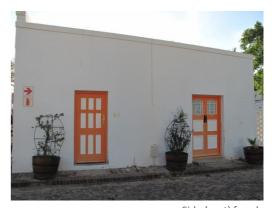

## >> Recommended Grading:

Bedroom B: Pine ceiling

Bedroom B: Oregon Pine wood strip floor

Bedroom B passage: plasterboard ceiling

Front (south) facade

Back (north) facade

Bedroom A lounge: Oregon Pine wood strip floor; plasterboard ceiling