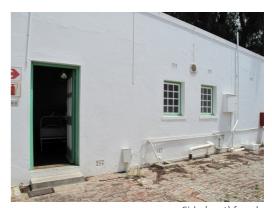

## **COTTAGE 10 (C.1968)**

>> Degree of Intactness:

n/a IIIC

## >> Recommended Grading:

### **FOOTPRINT 1968**

Bedroom A: plaster board ceiling

**FOOTPRINT 1975** 

Bedroom A: Oregon Pine wood strip floor

Bedroom B: Pine ceiling

Bedroom B: Oregon Pine wood strip floor

Back (north) facade

Side (east) facade

NOTE: NO HISTORIC FABRIC EXISTS

Bedroom A