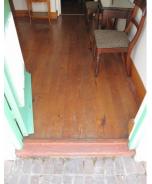

## >> Recommended Grading:

Bedroom B: Pine ceiling

Bedroom B: Oregon Pine wood strip floor

Bedroom B passage: plasterboard ceiling

Front (south) facade

Back (north) facade

Bedroom A lounge: Oregon Pine wood strip floor; plasterboard ceiling

Bedroom A: Oregon Pine wood strip floor; plasterboard ceiling