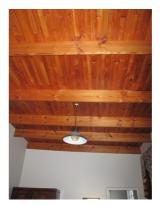

## >> Recommended Grading:

Bedroom B: Pine ceiling

Bedroom B: Oregon Pine wood strip floor

Bedroom B passage: plasterboard ceiling

Front (south) facade

Back (north) facade

Bedroom A lounge: Oregon Pine wood strip floor; plasterboard ceiling

### **FOOTPRINT 1968**

Bedroom A: plaster board ceiling

**FOOTPRINT 1975** 

Bedroom A: Oregon Pine wood strip floor

Bedroom B: Pine ceiling

Bedroom B: Oregon Pine wood strip floor

Back (north) facade

Side (east) facade

### **FOOTPRINT 1968**

Bedroom A: Oregon Pine ceiling

**FOOTPRINT 1975** 

Bedroom A: Oregon Pine wood strip floor

Bedroom B: Oregon Pine ceiling

Bedroom B: wood carpeted floor

Back (north) facade

Side (east) facade