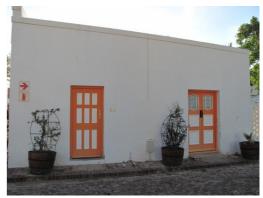

### **FOOTPRINT 2012**

**2012 REMAINING HISTORIC FABRIC** 

Front (south) facade

Back (north) facade

Side (east) facade

Bedroom C: Oregon Pine ceiling

Bedroom C: Oregon Pine wood strip floor