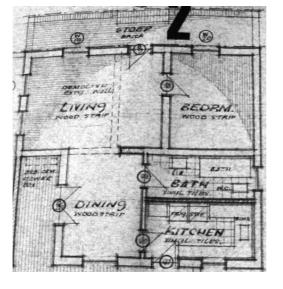

## >> Recommended Grading:

Bedroom B: Pine ceiling

Bedroom B: Oregon Pine wood strip floor

Bedroom B passage: plasterboard ceiling

Front (south) facade

Back (north) facade

Bedroom A lounge: Oregon Pine wood strip floor; plasterboard ceiling

Bedroom A: Oregon Pine wood strip floor; plasterboard ceiling