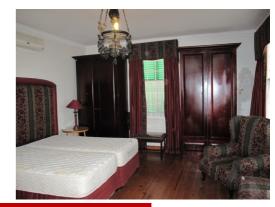

## **COTTAGE 11 (C.1858)**

>> Degree of Intactness:

IIIC

## >> Recommended Grading:

### **FOOTPRINT 1968**

Bedroom A: Oregon Pine ceiling

**FOOTPRINT 1975** 

Bedroom A: Oregon Pine wood strip floor

Bedroom B: Oregon Pine ceiling

Bedroom B: wood carpeted floor

Back (north) facade

Side (east) facade

Bedroom C: Oregon Pine ceiling

Bedroom C: Oregon Pine wood strip floor