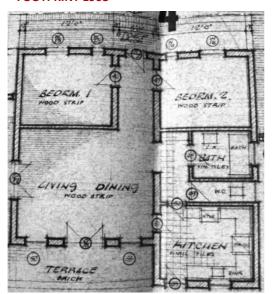

### **FOOTPRINT 1968**

Bedroom A: plaster board ceiling

**FOOTPRINT 1975** 

Bedroom A: Oregon Pine wood strip floor

Bedroom B: Pine ceiling

Bedroom B: Oregon Pine wood strip floor

Back (north) facade

Side (east) facade