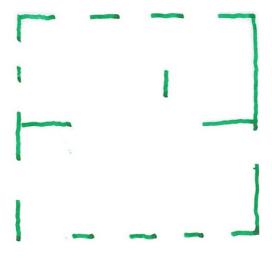

### **FOOTPRINT 2012**

**2012 REMAINING HISTORIC FABRIC** 

Front (south) facade

Back (north) facade

Side (east) facade

Bedroom C: Oregon Pine ceiling

Bedroom C: Oregon Pine wood strip floor