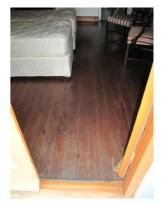

## >> Recommended Grading:

Bedroom B: Pine ceiling

Bedroom B: Oregon Pine wood strip floor

Bedroom B passage: plasterboard ceiling

Front (south) facade

Back (north) facade

Bedroom A lounge: Oregon Pine wood strip floor; plasterboard ceiling

Bedroom A: Oregon Pine wood strip floor; plasterboard ceiling