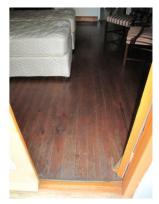

## >> Recommended Grading:

Bedroom B: Pine ceiling

Bedroom B: Oregon Pine wood strip floor

Bedroom B passage: plasterboard ceiling

Front (south) facade

Back (north) facade

Bedroom A lounge: Oregon Pine wood strip floor; plasterboard ceiling

### **FOOTPRINT 1968**

Bedroom A: plaster board ceiling

**FOOTPRINT 1975** 

Bedroom A: Oregon Pine wood strip floor

Bedroom B: Pine ceiling

Bedroom B: Oregon Pine wood strip floor

Back (north) facade

Side (east) facade

### **FOOTPRINT 1968**

Bedroom A: Oregon Pine ceiling

**FOOTPRINT 1975** 

Bedroom A: Oregon Pine wood strip floor

Bedroom B: Oregon Pine ceiling

Bedroom B: wood carpeted floor

Back (north) facade

Side (east) facade