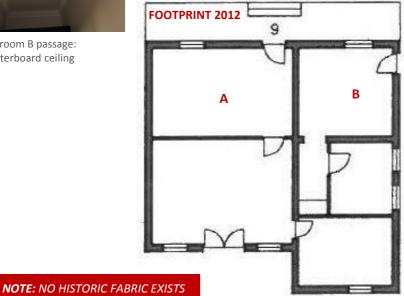

## >> Recommended Grading:

Bedroom B: Pine ceiling

Bedroom B: Oregon Pine wood strip floor

Bedroom B passage: plasterboard ceiling

Front (south) facade

Back (north) facade

Bedroom A lounge: Oregon Pine wood strip floor; plasterboard ceiling

Bedroom A: Oregon Pine wood strip floor; plasterboard ceiling

NOTE: NO HISTORIC FABRIC EXISTS

Bedroom A