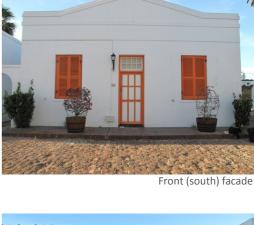

## >> Recommended Grading:

Bedroom B: Pine ceiling

Bedroom B: Oregon Pine wood strip floor

Bedroom B passage: plasterboard ceiling

Front (south) facade

Back (north) facade

Bedroom A lounge: Oregon Pine wood strip floor; plasterboard ceiling