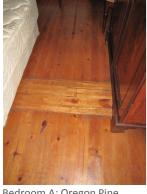

## >> Recommended Grading:

Bedroom B: Pine ceiling

Bedroom B: Oregon Pine wood strip floor

Bedroom B passage: plasterboard ceiling

Front (south) facade

Back (north) facade

Bedroom A lounge: Oregon Pine wood strip floor; plasterboard ceiling

Bedroom A: Oregon Pine wood strip floor; plasterboard ceiling