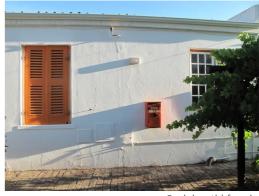

### **FOOTPRINT 1968**

Bedroom A: Oregon Pine ceiling

**FOOTPRINT 1975** 

Bedroom A: Oregon Pine wood strip floor

Bedroom B: Oregon Pine ceiling

Bedroom B: wood carpeted floor

Back (north) facade

Side (east) facade