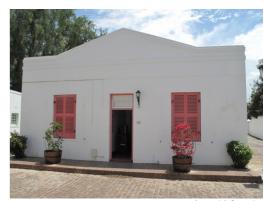

## **COTTAGE 9 (C.1968)**

>> Degree of Intactness:

n/a IIIC

## >> Recommended Grading:

Bedroom B: Pine ceiling

Bedroom B: Oregon Pine wood strip floor

Bedroom B passage: plasterboard ceiling

Front (south) facade

Back (north) facade

Bedroom A lounge: Oregon Pine wood strip floor; plasterboard ceiling