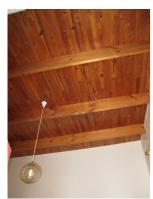

## >> Recommended Grading:

Bedroom B: Pine ceiling

Bedroom B: Oregon Pine wood strip floor

Bedroom B passage: plasterboard ceiling

Front (south) facade

Back (north) facade

Bedroom A lounge: Oregon Pine wood strip floor; plasterboard ceiling