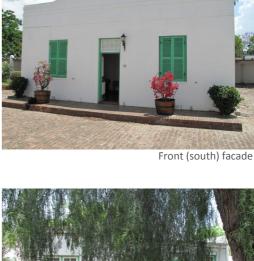

## >> Recommended Grading:

Bedroom B: Pine ceiling

Bedroom B: Oregon Pine wood strip floor

Bedroom B passage: plasterboard ceiling

Front (south) facade

Back (north) facade

Bedroom A lounge: Oregon Pine wood strip floor; plasterboard ceiling

### **FOOTPRINT 2012**

**2012 REMAINING HISTORIC FABRIC** 

Front (south) facade

Back (north) facade

Side (east) facade

Bedroom C: Oregon Pine ceiling

Bedroom C: Oregon Pine wood strip floor