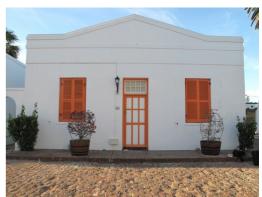

### **FOOTPRINT 1968**

Bedroom A: Oregon Pine ceiling

**FOOTPRINT 1975** 

Bedroom A: Oregon Pine wood strip floor

Bedroom B: Oregon Pine ceiling

Bedroom B: wood carpeted floor

Back (north) facade

Side (east) facade