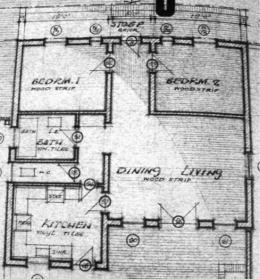

### **FOOTPRINT 1968**

Bedroom A: plaster board ceiling

**FOOTPRINT 1975** 

Bedroom A: Oregon Pine wood strip floor

Bedroom B: Pine ceiling

Bedroom B: Oregon Pine wood strip floor

Back (north) facade

Side (east) facade

NOTE: NO HISTORIC FABRIC EXISTS

Bedroom A

### **FOOTPRINT 1968**

Bedroom A: Oregon Pine ceiling

**FOOTPRINT 1975** 

Bedroom A: Oregon Pine wood strip floor

Bedroom B: Oregon Pine ceiling

Bedroom B: wood carpeted floor

Back (north) facade

Side (east) facade

Bedroom C: Oregon Pine ceiling

Bedroom C: Oregon Pine wood strip floor

## COTTAGE 11 CONTINUED

Bedroom A: Oregon Pine ceiling

Bedroom A: Oregon Pine wood strip floor

Bedroom B: Oregon Pine ceiling

Bedroom B: wood carpeted floor

### **FOOTPRINT 2012**

**2012 REMAINING HISTORIC FABRIC** 

Front (south) facade

Back (north) facade

Side (east) facade

Bedroom C: Oregon Pine ceiling

Bedroom C: Oregon Pine wood strip floor