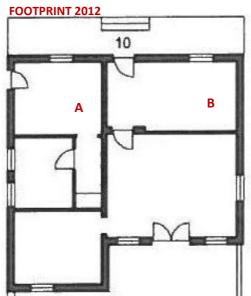

### **FOOTPRINT 2012**

**2012 REMAINING HISTORIC FABRIC** 

Front (south) facade

Back (north) facade

Side (east) facade

Bedroom C: Oregon Pine ceiling

Bedroom C: Oregon Pine wood strip floor