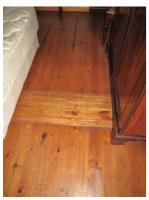

### **FOOTPRINT 1968**

Bedroom A: Oregon Pine ceiling

**FOOTPRINT 1975** 

Bedroom A: Oregon Pine wood strip floor

Bedroom B: Oregon Pine ceiling

Bedroom B: wood carpeted floor

Back (north) facade

Side (east) facade

Bedroom C: Oregon Pine ceiling

Bedroom C: Oregon Pine wood strip floor

## COTTAGE 11 CONTINUED

Bedroom A: Oregon Pine ceiling

Bedroom A: Oregon Pine wood strip floor

Bedroom B: Oregon Pine ceiling

Bedroom B: wood carpeted floor

### **FOOTPRINT 2012**

**2012 REMAINING HISTORIC FABRIC** 

Front (south) facade

Back (north) facade

Side (east) facade

Bedroom C: Oregon Pine ceiling

Bedroom C: Oregon Pine wood strip floor