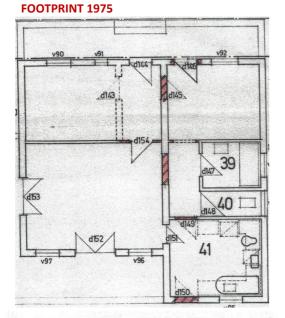

### **FOOTPRINT 1968**

Bedroom A: plaster board ceiling

**FOOTPRINT 1975** 

Bedroom A: Oregon Pine wood strip floor

Bedroom B: Pine ceiling

Bedroom B: Oregon Pine wood strip floor

Back (north) facade

Side (east) facade