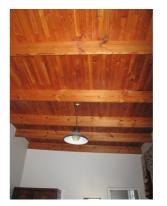

### **FOOTPRINT 1968**

Bedroom A: Oregon Pine ceiling

**FOOTPRINT 1975** 

Bedroom A: Oregon Pine wood strip floor

Bedroom B: Oregon Pine ceiling

Bedroom B: wood carpeted floor

Back (north) facade

Side (east) facade