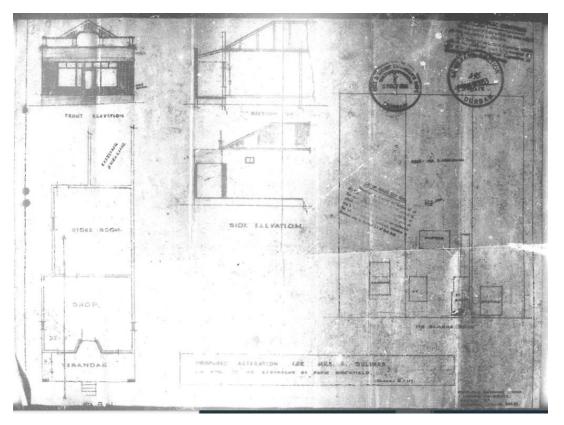

Context of 179 Moses Kotane Road. The building is to be demolished to enable a McDonald's Drive through to be constructed.

The original plans for the shop at 179 Moses Kotane Road. The date and the author are illegible.