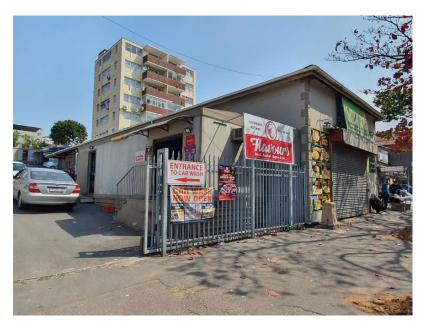

179 MOSES KOTANE ROAD, SYDENHAM

The aerial view from the north indicates a mixed use setting.

The view from the south.

Context and scale of the neighbouring buildings

Residential scale of shop.

The original veranda has been bricked in, quoining added and the recessed entrance replaced with a roller shutter door.