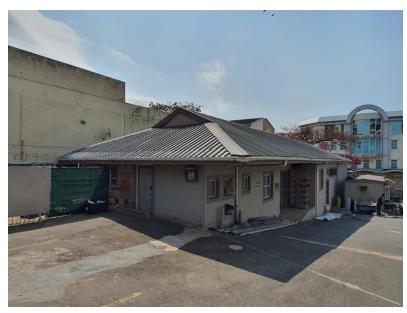

A prefab building has been added to the east side of the shop

South elevation. Nothing of the original building can be determined.