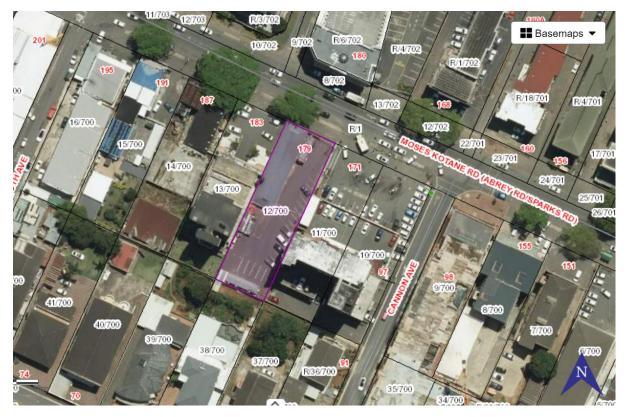

Context of 179 Moses Kotane Road. The building is to be demolished to enable a McDonald's Drive through to be constructed.

The original plans for the shop at 179 Moses Kotane Road. The date and the author are illegible.

179 MOSES KOTANE ROAD, SYDENHAM

The aerial view from the north indicates a mixed use setting.

The view from the south.

Context and scale of the neighbouring buildings

Residential scale of shop.

The original veranda has been bricked in, quoining added and the recessed entrance replaced with a roller shutter door.