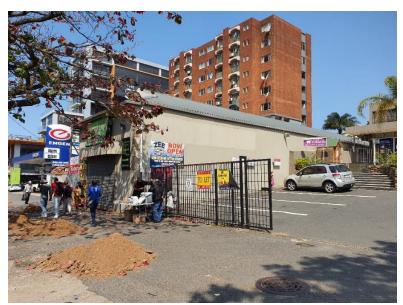

179 MOSES KOTANE ROAD, SYDENHAM

The aerial view from the north indicates a mixed use setting.

The view from the south.

Context and scale of the neighbouring buildings

Residential scale of shop.

The original veranda has been bricked in, quoining added and the recessed entrance replaced with a roller shutter door.