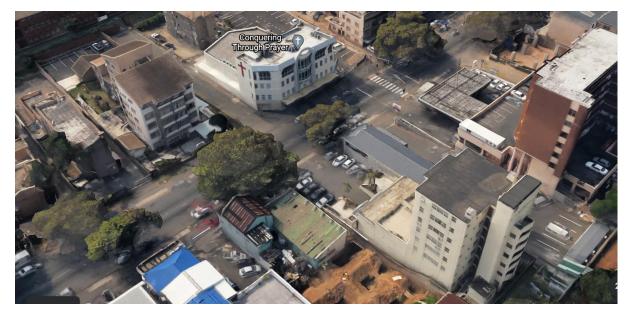

179 MOSES KOTANE ROAD, SYDENHAM

The aerial view from the north indicates a mixed use setting.

The view from the south.

Context and scale of the neighbouring buildings

Residential scale of shop.

The original veranda has been bricked in, quoining added and the recessed entrance replaced with a roller shutter door.

A prefab building has been added to the east side of the shop

South elevation. Nothing of the original building can be determined.