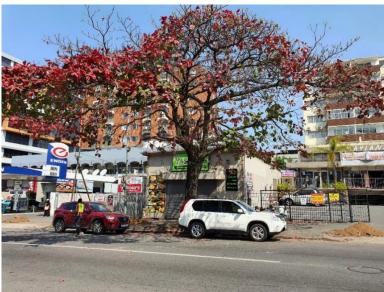

179 MOSES KOTANE ROAD, SYDENHAM

The aerial view from the north indicates a mixed use setting.

The view from the south.

Context and scale of the neighbouring buildings

Residential scale of shop.

The original veranda has been bricked in, quoining added and the recessed entrance replaced with a roller shutter door.