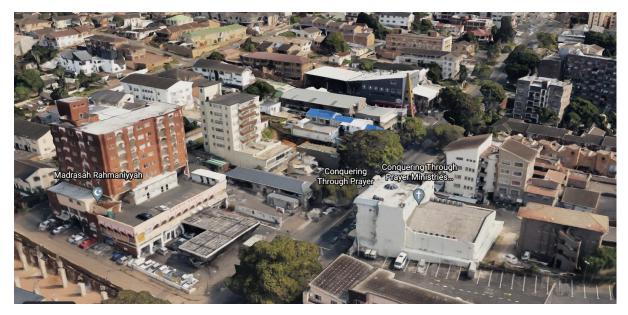

179 MOSES KOTANE ROAD, SYDENHAM

The aerial view from the north indicates a mixed use setting.

The view from the south.

Context and scale of the neighbouring buildings

Residential scale of shop.

The original veranda has been bricked in, quoining added and the recessed entrance replaced with a roller shutter door.