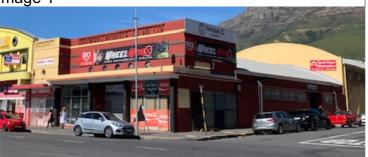

| Entry number<br>5                                                                                                                                                                                                                                                                                                                                             |                       | Survey date<br>9 April 2021                            |                                | Name of building: Jack's Paint, Point Building Supplies  Erf 17134                                 | number<br>4 |  |  |
|---------------------------------------------------------------------------------------------------------------------------------------------------------------------------------------------------------------------------------------------------------------------------------------------------------------------------------------------------------------|-----------------------|--------------------------------------------------------|--------------------------------|----------------------------------------------------------------------------------------------------|-------------|--|--|
| Building type<br>warehouse                                                                                                                                                                                                                                                                                                                                    |                       | Architectural style/<br>period<br>c1940s late Art Deco |                                | Present NHRA protection<br>general protection under s34                                            |             |  |  |
| Part of a group? "GBS Building"                                                                                                                                                                                                                                                                                                                               | Υ                     | Date built between 1926 and 19                         | 45                             | Current use building supplies centre                                                               |             |  |  |
| Description Curved gable to Sir Lowry Road with metal strip windows, protruding cantilvered slab balconies, porthole details above the windows and a play of face-brick, plaster/concrete mouldings and plain plaster – all now painted. Shopfronts now unsympathetically altered. Timber Belfast trusses still extant inside. Mezzanine added at some stage. |                       |                                                        |                                | Original use Produce warehouse (1862 to 1926), Edblo Cape (1956), motor parts sales 1960s to 1970s |             |  |  |
| History Development visible on this site from 1862 (Snow). A U-shaped building by 1878 (Wilson), which is still shown as part of the 1956 version of the building (Goad). Divided into 3 shops by mid-1960s, which were motor-related retail.                                                                                                                 |                       |                                                        | Previous studies Hislop (2021) |                                                                                                    |             |  |  |
| Survey notes mezzanine may be on the line of the earlier U-                                                                                                                                                                                                                                                                                                   |                       |                                                        |                                | Previous gradings<br>CoCT: 3B                                                                      |             |  |  |
| shaped building. Unsympathetic shopfront alterations.                                                                                                                                                                                                                                                                                                         |                       |                                                        |                                | Proposed grading                                                                                   |             |  |  |
|                                                                                                                                                                                                                                                                                                                                                               | SIGNIFICANCE CRITERIA |                                                        |                                |                                                                                                    |             |  |  |
| rarity                                                                                                                                                                                                                                                                                                                                                        | М                     | representivity                                         |                                | excellence                                                                                         | М           |  |  |
| integrity                                                                                                                                                                                                                                                                                                                                                     | L                     | archaeological                                         |                                | Environmental/contextual                                                                           | М           |  |  |
| intrinsic                                                                                                                                                                                                                                                                                                                                                     | М                     | aesthetic                                              | М                              | socio-historic                                                                                     |             |  |  |
| architectural                                                                                                                                                                                                                                                                                                                                                 | М                     | symbolic                                               |                                | cultural                                                                                           |             |  |  |
| slavery                                                                                                                                                                                                                                                                                                                                                       |                       | age                                                    | М                              | associational                                                                                      |             |  |  |
| technological scientific                                                                                                                                                                                                                                                                                                                                      |                       |                                                        | Other - facade H               |                                                                                                    |             |  |  |