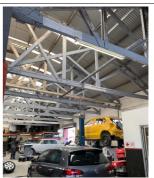

## IMAGES

Image 2

| Entry number 3                                                                                                                                                                                                                                                                                                                                                              |      | Survey date<br>9 April 2021        |      | Name of building: Erf number 7134                                            |      |  |  |  |
|-----------------------------------------------------------------------------------------------------------------------------------------------------------------------------------------------------------------------------------------------------------------------------------------------------------------------------------------------------------------------------|------|------------------------------------|------|------------------------------------------------------------------------------|------|--|--|--|
| Building type warehouse  Architectural style/ period mid-C20th Modernist                                                                                                                                                                                                                                                                                                    |      |                                    |      | Present NHRA protection general protection under s34                         |      |  |  |  |
| Part of a group? "GBS Buiding"                                                                                                                                                                                                                                                                                                                                              | Υ    | Date built<br>between 1926 and 194 | 45   | Current use gym/ fitness centre                                              |      |  |  |  |
| Description Double-storied, open-span space under a vaulted roof of metal sheeting. Metal Trusses. First floor slab designed to take loads and linked to ground floor by a concrete vehicle ramp. Exterior plastered and painted with steel strip windows in plaster/concrete mouldings. Forms a symmetrical pair with the wholesaler building on the Muir/ Selkirk corner. |      |                                    |      | Original use furniture manufacturing workshop upstairs, motor workshop below |      |  |  |  |
| History First development on this part of the site was as part of the produce warehouse shown on the 1926 Goad Map. It is noted as having a Belfast truss (vaulted roof) at that time. It was altered dramatically as part of the 1945 alterations.                                                                                                                         |      |                                    |      | Previous studies<br>Hislop (2021)                                            |      |  |  |  |
| Survey notes concrete structure of first floor clearly designed                                                                                                                                                                                                                                                                                                             |      |                                    |      | Previous gradings<br>CoCT: 3B                                                |      |  |  |  |
| to take heavy loads                                                                                                                                                                                                                                                                                                                                                         | s. S | ymmetry with wholesal              | er's | Proposed grading                                                             | 3C   |  |  |  |
|                                                                                                                                                                                                                                                                                                                                                                             |      | SIGNIFICANO                        | È C  | RITERIA                                                                      |      |  |  |  |
| rarity                                                                                                                                                                                                                                                                                                                                                                      | L    | representivity                     | L    | excellence                                                                   | L    |  |  |  |
| integrity                                                                                                                                                                                                                                                                                                                                                                   | М    | archaeological                     |      | Environmental/contextua                                                      | ıl M |  |  |  |
| intrinsic                                                                                                                                                                                                                                                                                                                                                                   | L    | aesthetic                          | L    | socio-historic                                                               | L    |  |  |  |
| architectural                                                                                                                                                                                                                                                                                                                                                               | L    | symbolic                           | L    | cultural                                                                     |      |  |  |  |
| slavery                                                                                                                                                                                                                                                                                                                                                                     | 1    | age                                | L    | Associational – with wholesaler's                                            | M    |  |  |  |

## **IMAGES**

Image 1

technological

scientific

other

| Entry number                                                                                                                                                                                                                                                                                                                                          |                                                        | Survey date<br>9 April 2021 |                                                      | Name of building: Erf number Alexander Tyre Co 7134                                      | Erf number<br>7134 |  |  |
|-------------------------------------------------------------------------------------------------------------------------------------------------------------------------------------------------------------------------------------------------------------------------------------------------------------------------------------------------------|--------------------------------------------------------|-----------------------------|------------------------------------------------------|------------------------------------------------------------------------------------------|--------------------|--|--|
| Building type<br>motor showroom as<br>service station                                                                                                                                                                                                                                                                                                 | Architectural style/<br>period<br>c1940s late Art Deco |                             | Present NHRA protection general protection under s34 |                                                                                          |                    |  |  |
| Part of a group? Y Date built between 1926 and 1945                                                                                                                                                                                                                                                                                                   |                                                        |                             | 5                                                    | Current use vehicle testing station                                                      |                    |  |  |
| Description late Art Deco showroom with landmark corner "flagpole", flat roof on the street edges and a monopitched roof set behind a parapet. On Reform St, the area under the flat roof was open, with porthole windows opening to it. The parapet is banded, plastered and painted. No low-relief name survives on the facade.                     |                                                        |                             |                                                      | Original use produce warehouse (1926 to 1945), motor showroom and filling station (1945) |                    |  |  |
| History A small building is visible on maps from 1862 (Snow) to 1903 (SG Diag). It is replaced by a produce warehouse under vaulted, Belfast trusses in 1926. In 1945, the current, Art Deco style motor showroom is visible. The building housed a tyre shop and service centre – Alexander's Tyres. Later, other motor-related tenants occupied it. |                                                        |                             |                                                      | Previous studies<br>Hislop (2021)                                                        |                    |  |  |
| Survey notes no original plans found, but plans to enclose                                                                                                                                                                                                                                                                                            |                                                        |                             |                                                      | Previous gradings<br>CoCT: 3B                                                            |                    |  |  |
| service station dated 1956 were the earliest found                                                                                                                                                                                                                                                                                                    |                                                        |                             | und                                                  | Proposed grading                                                                         |                    |  |  |
|                                                                                                                                                                                                                                                                                                                                                       |                                                        | SIGNIFICANCE                | E CR                                                 | RITERIA                                                                                  |                    |  |  |
| rarity                                                                                                                                                                                                                                                                                                                                                | М                                                      | representivity              |                                                      | excellence                                                                               | М                  |  |  |
| integrity                                                                                                                                                                                                                                                                                                                                             | M                                                      | archaeological              |                                                      | Environmental/contextual                                                                 |                    |  |  |
| intrinsic                                                                                                                                                                                                                                                                                                                                             | M                                                      | aesthetic                   | М                                                    | socio-historic                                                                           |                    |  |  |
| architectural                                                                                                                                                                                                                                                                                                                                         | M                                                      | symbolic                    | М                                                    | cultural                                                                                 |                    |  |  |
| slavery                                                                                                                                                                                                                                                                                                                                               |                                                        | age                         | М                                                    | Associational – early motor trade                                                        | М                  |  |  |
| technological                                                                                                                                                                                                                                                                                                                                         |                                                        | scientific                  | Other – facade and landmark                          |                                                                                          |                    |  |  |
| IMAGES                                                                                                                                                                                                                                                                                                                                                |                                                        |                             |                                                      |                                                                                          |                    |  |  |
| Image 1                                                                                                                                                                                                                                                                                                                                               | -                                                      | -                           | Ima                                                  | age 2                                                                                    |                    |  |  |