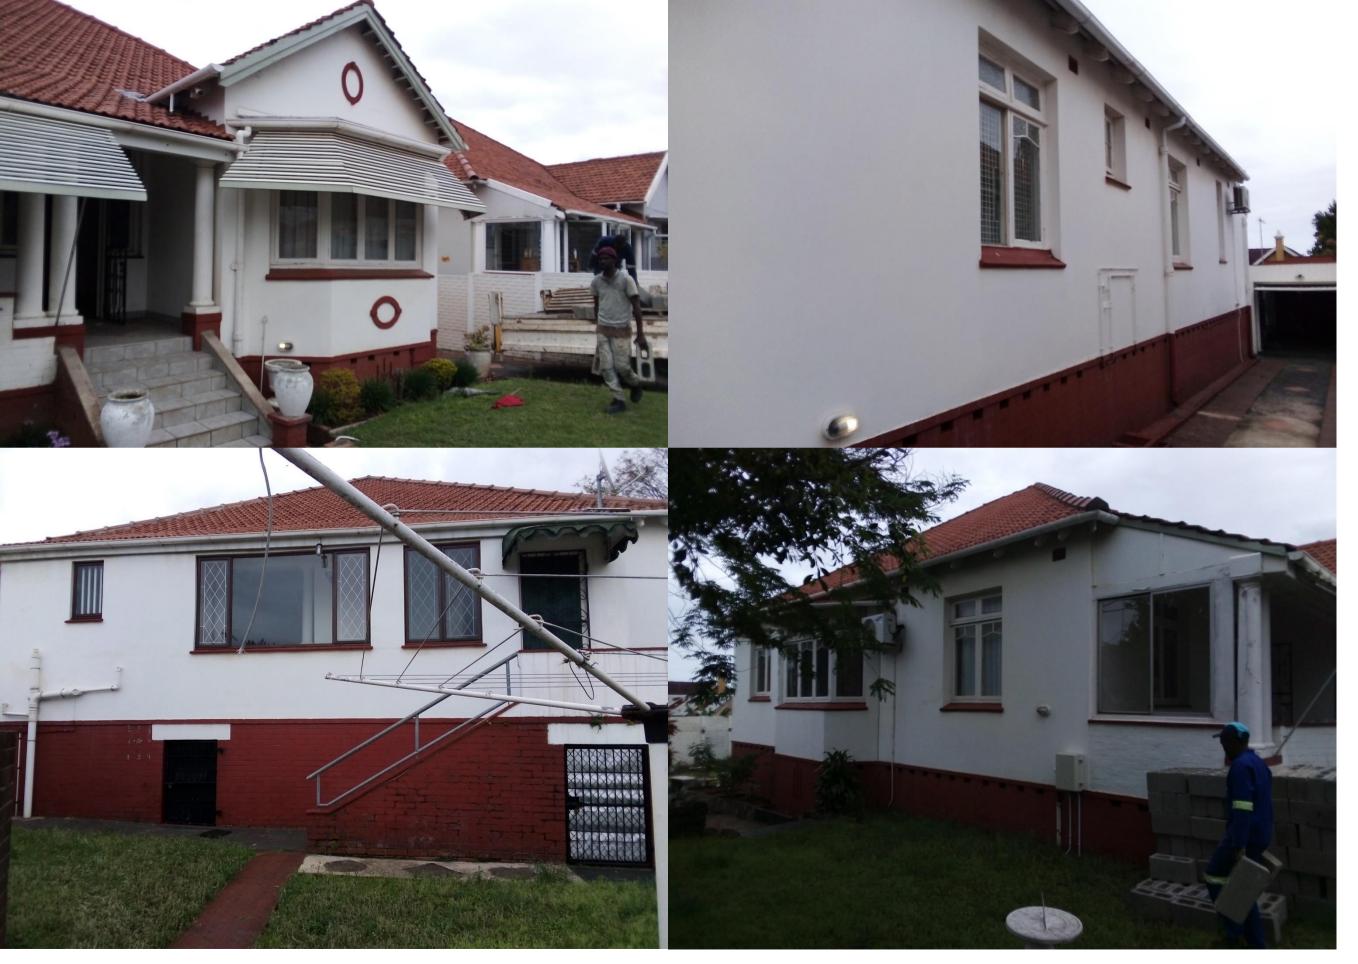

# site pictures : 213 ZK MATHEWS

The dwelling is in poor condition as a result of maintenance, the Owner would like to improve the overall condition of the dwelling & make the interior living spaces open plan, the existing front gable end is damaged & leaking, as a result the Owner would like to replace the Fascia & Barge Boards, rainwater downpipes and gutters.

The existing roof on the front patio is damaged from leaking, the Owner would like to install a flat slab Patio roof to remedy waterproofing issues without tampering with the existing original clay roof tiles.