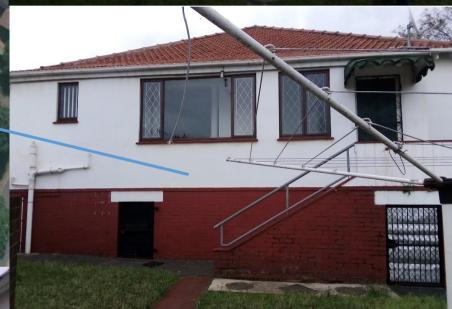

The dwelling is in poor condition as a result of maintenance, the Owner would like to improve the overall condition of the dwelling & make the interior living spaces open plan, the existing front gable end is damaged & leaking, as a result the Owner would like to replace the Fascia & Barge Boards, rainwater downpipes and gutters.

The existing roof on the front patio is damaged from leaking, the Owner would like to install a flat slab Patio roof to remedy waterproofing issues without tampering with the existing original clay roof tiles.