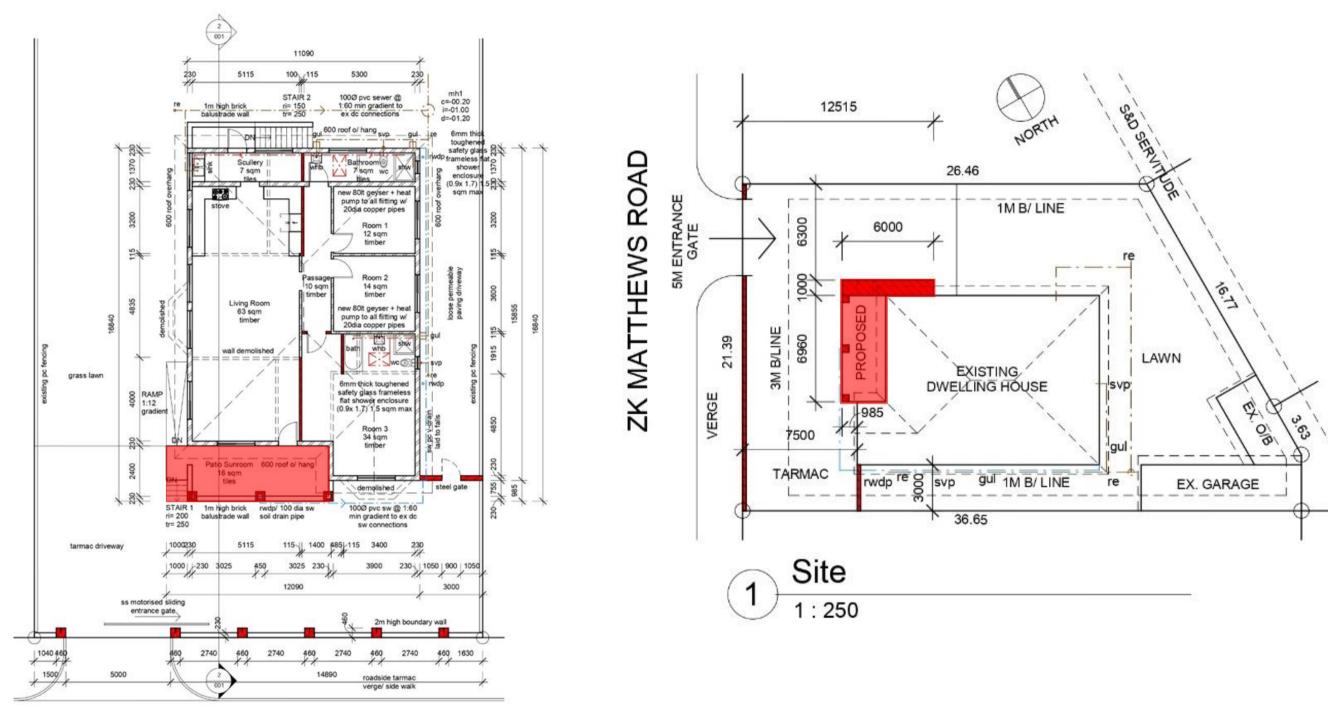

1

South West Elevation

South East Elevation

North West Elevation

Site

213 ZK Matthews

## NEWLY ADJUSTED DRAWING LAYOUT

ZK MATTHEWS ROAD

8 Ground Storey