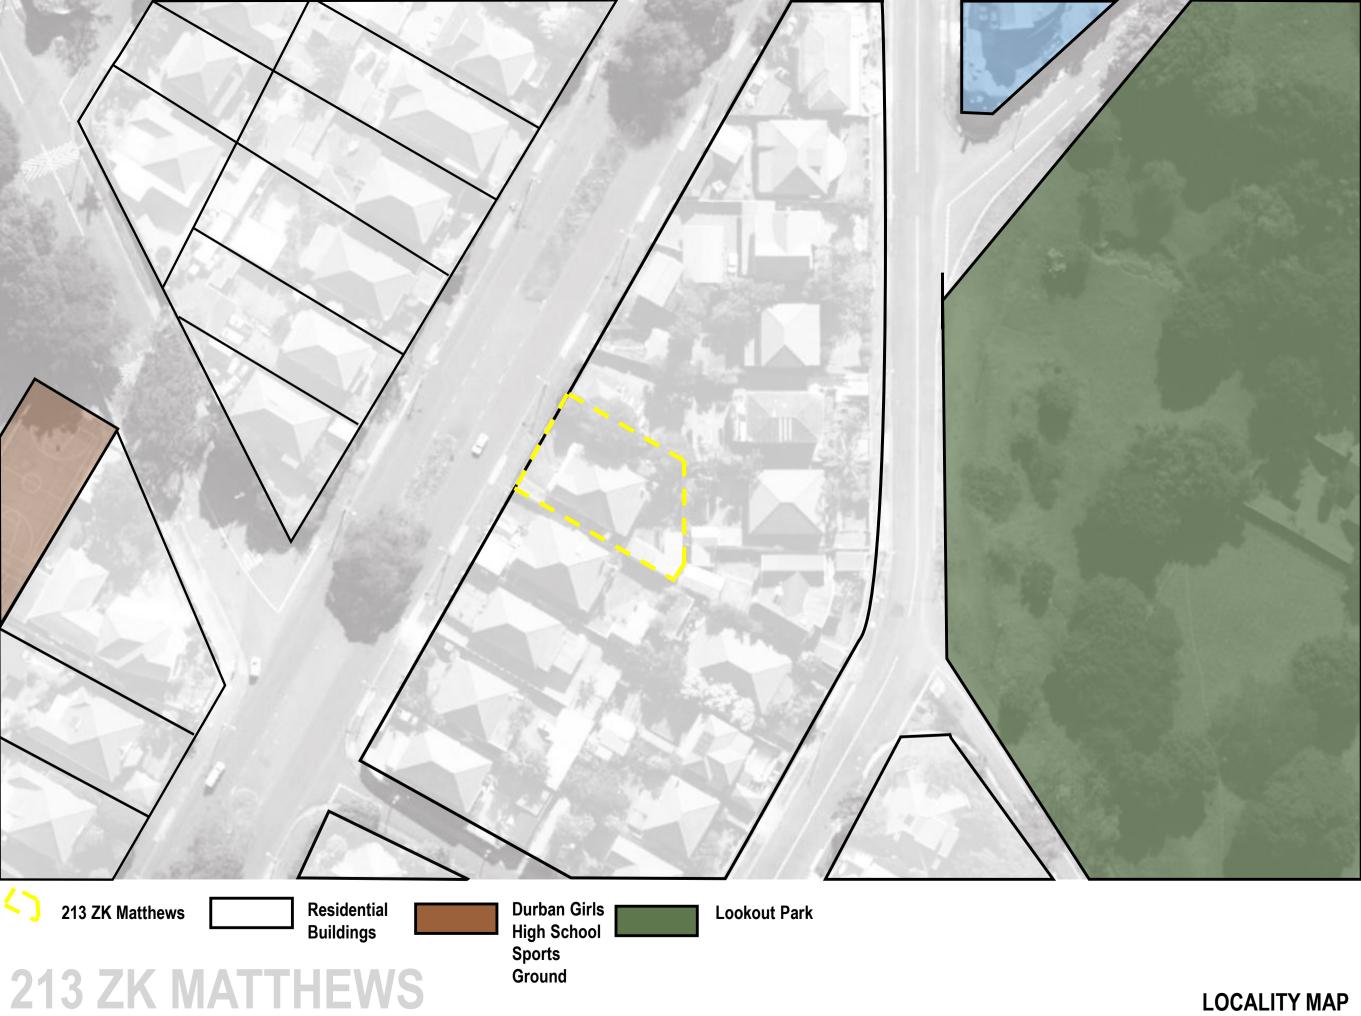

02 September 2023

い

Reg Nr: 2018/098101/07 Contact Nr: 0721934238 Email: architektonstu@gmail.com Address: 86 Rosetta Road, Windermere, 4001

LOCALITY MAP

### Site

• 213 ZK Matthews