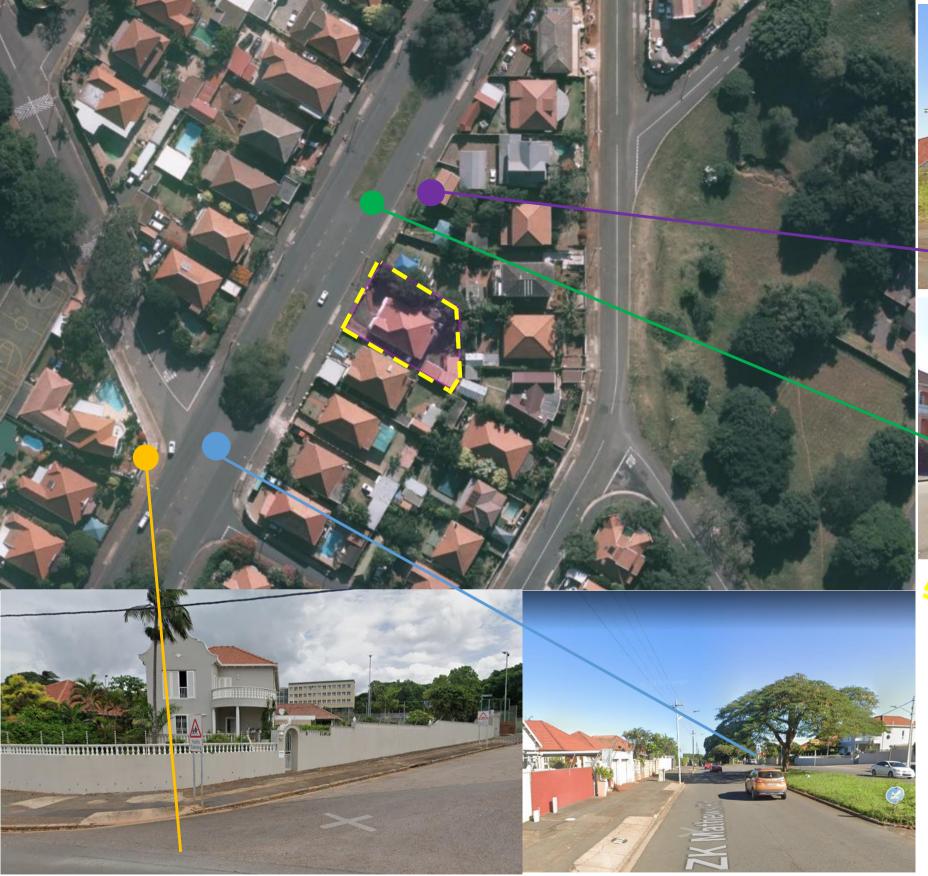

### Neighbour

• Neighbour located in the same area as the property and it's a double story property.

### Street View

• A mixture of low and medium rise story residential buildings

### Adjacent Property

• 217 ZK Matthews, Neighbouring property.

### Site

• 213 ZK Matthews

#### Site

• Extension on the property along the street brings interaction between the site and the street.

- Street View
- Street view shows low-rise buildings.

#### Street View

 A mixture of low and medium rise story residential buildings

- **Neighbouring Property**
- Single story house.

Street View

• A junction road.