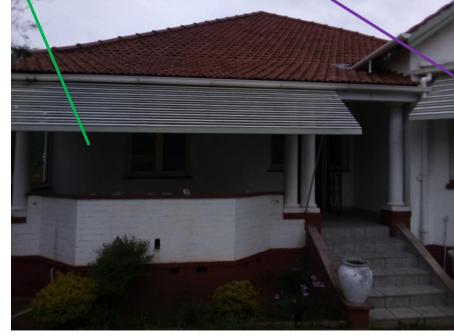

The existing roof on the front patio is damaged from leaking, the Owner would like to install a flat slab Patio roof to remedy waterproofing issues without tampering with the existing original clay roof tiles.