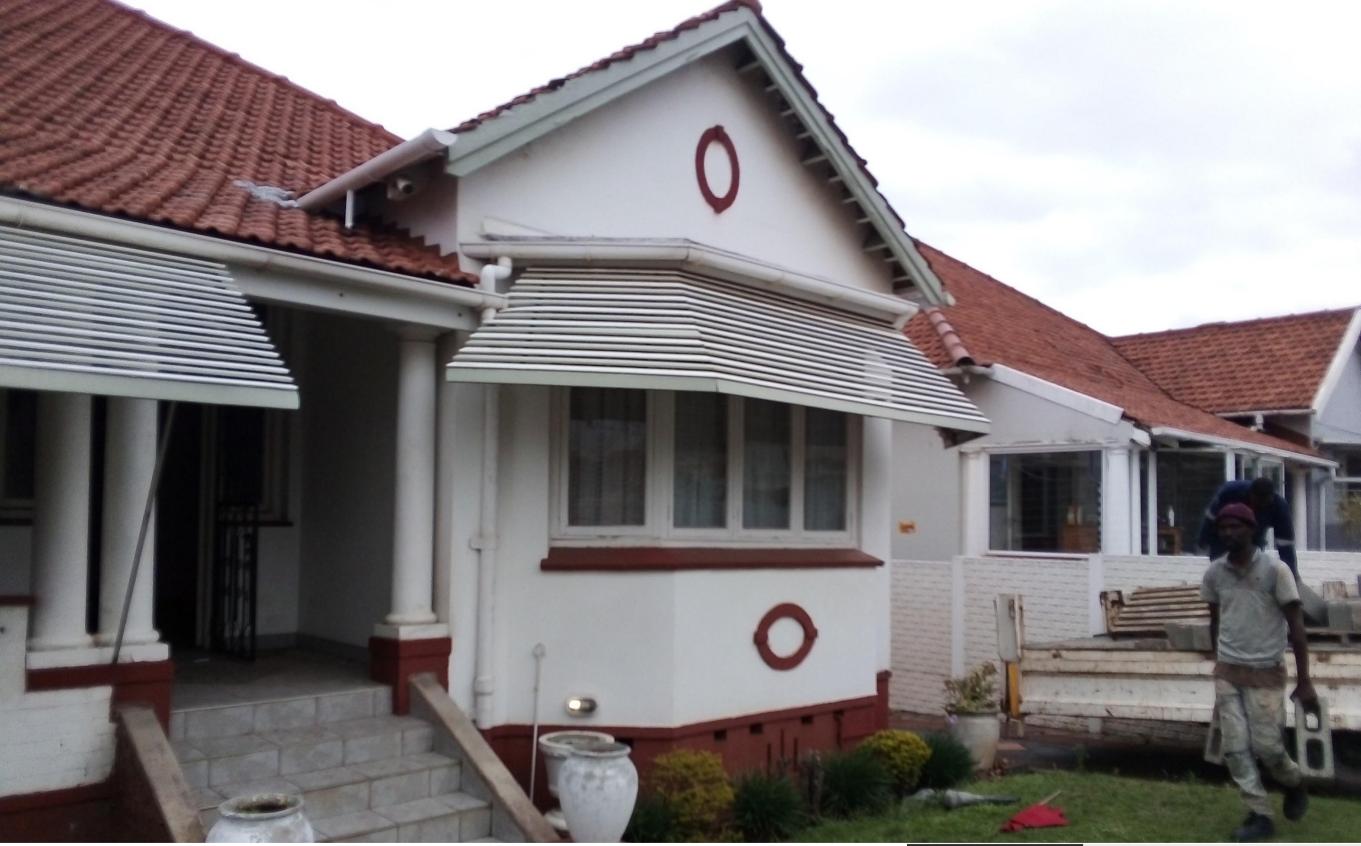

### - Frank Llyoid Wright

This document serves as an application for the new roofed covered verandas and New Master Bedroom and Bathroom in an existing family house at 213 ZK Matthews. The Building is a single storey family house consisting of five bedrooms. The front roof rest on poles and covers few meters outside external walls of the house. The design is incorporated to add to the beauty of the house.

# site pictures : 213 ZK MATHEWS