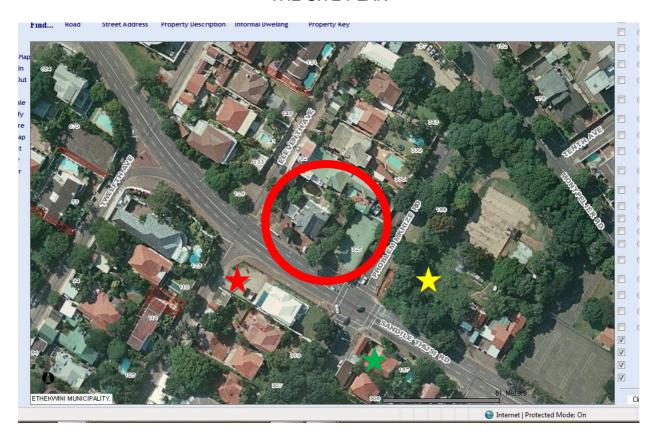

## THE SITE PLAN

**SUBJECT SITE – 325 PROBLEM MKHIZE ROAD** 

**OPEN AREA** 

RAMDASS ASSOCIATES – LAWYERS FIRM

**THAI SPA** 

## **ADJACENT PROPERTIES**