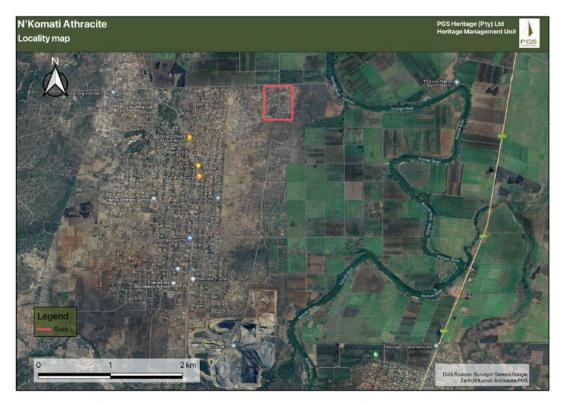

Figure 3 – Google Earth image showing the local context of the proposed Madadeni Opencast Mine Block L (Red block at top)