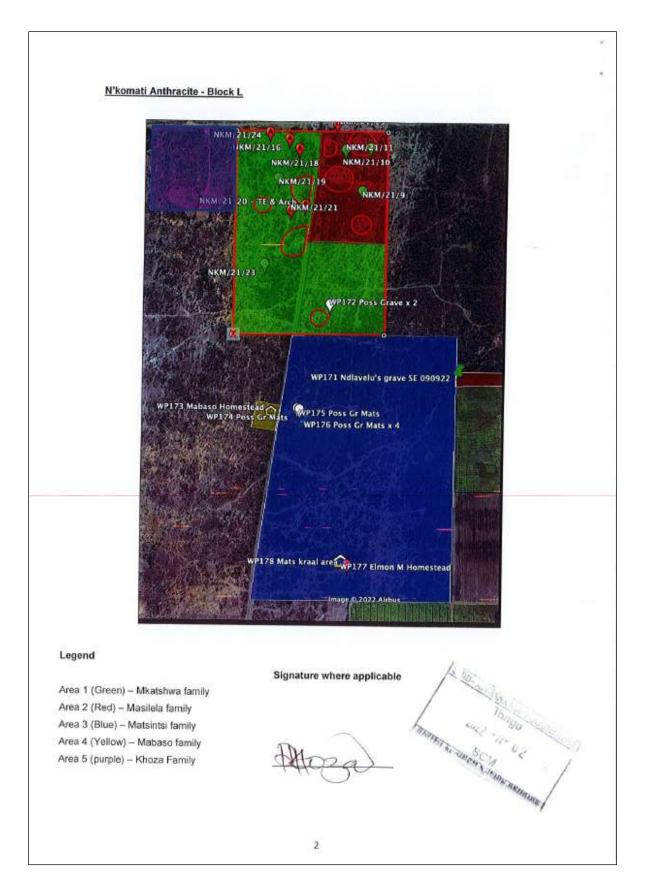

Figure 4 – Aerial image indicating the distribution of the sites to be mitigated. Red polygons – sites with middens/kraals, red waypoints – sites with archaeological material to be excavated and green waypoints – possible grave sites to be tested.