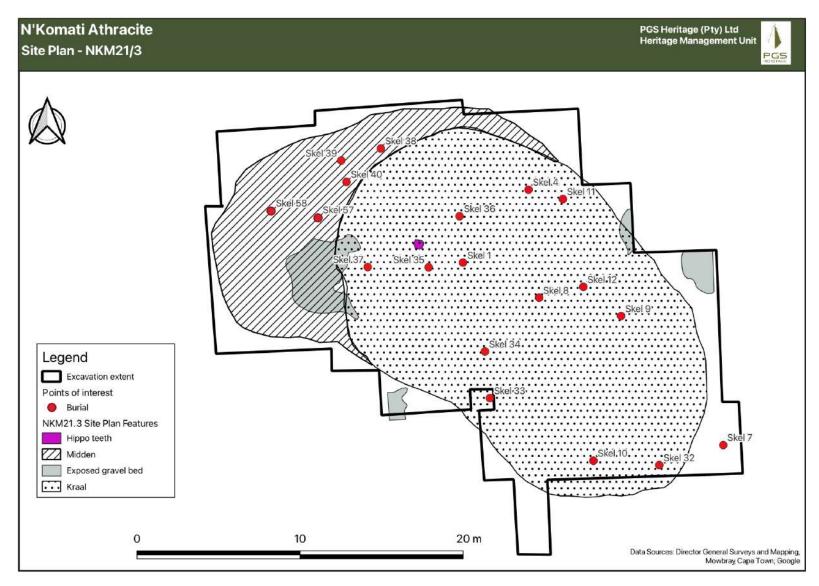

### 6.1 GPR Scan of site NKM21/3

In total, 151 profiles were collected, resulting in the coverage of almost the entire site; only a small portion on the western side was not covered. The profiles were, on average, 30m long and spaced 0.25 m apart. Collection was done unidirectionally (north to south), and all profiles were started on the same baseline. Most profiles (130) were collected in March 2023, just after the rainy season and an additional 21 profiles in August 2023, in the dry season (*Figure 16*). The ground conditions during collection are worth mentioning, as moisture content plays a significant role in the propagation of electromagnetic waves.

Figure 16 - Image showing the GPR profiles (blue) and the extent of the completed excavation (red). The smaller area to the left (black rectangle) was surveyed in August 2023 in very dry conditions and was not included in the time slice analyses of the larger area. The red dots indicate burials.