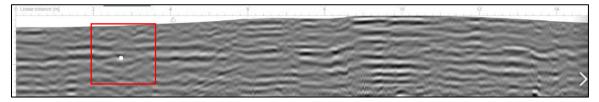

### 6.3.2 Detecting Burials

During the analyses, it became immediately apparent that the many burials occurring on the site are, at first glance at least, not easily discernible on the radargrams. The reasons for this can be manifold: