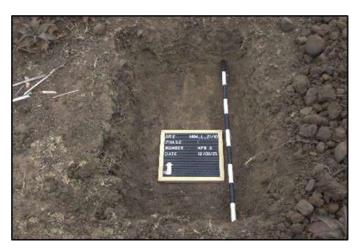

and management measure. This will involve the necessary social consultation and public participation process before grave relocation permits can be applied for with the SAHRA BGG under the NHRA and National Health Act regulations.
- When graves are discovered/uncovered the site should be demarcated with a 100-meter no-go-buffer-zone and the grave should be avoided.
- If, during test excavations, it is determined that the feature is not a grave, no further mitigation will be required.

### 7.4.2 Excavation Description

Once the surface features were documented and removed, a test excavation was conducted. The excavation measured 1m x 0,5m and was excavated down to approximately 30cm. No burial pit, disturbances or finds of any nature was identified.



Figure 83– Feature at site NKM21/10.



Figure 84 – Test excavation at site NKM21/10.

| SAHRA Permit | SAHRA Case | Document    | Revision | Date       | Page |
|--------------|------------|-------------|----------|------------|------|
| 3926         | 19691      | 642HMGR-002 | 1.0      | 15/09/2023 | 55   |

#### 7.4.3 Discussion/Conclusion

 No burial pit, disturbances or finds of any nature was identified. It was determined that the feature is not a grave and no further mitigation is required.

| SAHRA Permit | SAHRA Case | Document    | Revision | Date       | Page |
|--------------|------------|-------------|----------|------------|------|
| 3926         | 19691      | 642HMGR-002 | 1.0      | 15/09/2023 | 56   |

# 7.5 Site NKM21/11 (S -25.794007°; E 31.804403°)

### 7.5.1 Site Description

A small stone packed feature