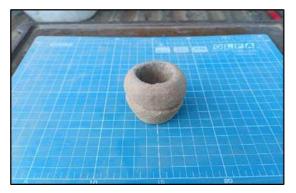

Figure 5 – Distribution of Tribes in the Barberton District in 1949 – (Myburgh, 1949)

The field assessments of 2022 not only identified a large number of sites but also showed that the sites had a wealth of different artefacts and some of them are displayed below (*Figure 6 to Figure 15*). More artefacts within their archaeological context have been recovered during the excavations of the sites. Structures identified during the field assessment were possible hut floors and grain bin platforms; this will be confirmed during the excavations.

Figure 9 – Handle from clay pot found on the site.

Figure 10 – Undecorated potsherds found on the site at NKM/21/3.

Figure 13 – Cultural material on the surface of the midden at site NKM/21/4.

Figure 14 – Fine broken potsherds, likely from one pot.