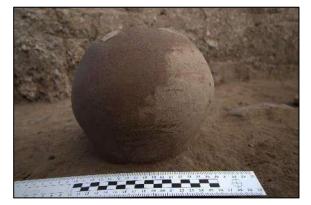

oss the excavation and measured at its thickest ≤20cm in the central parts of the kraal and ≥5cm on the edges of the kraal. The layer contained a variety of artefacts which included mostly ceramics, animal bone fragments, glass and ostrich eggshell beads.

The excavations were first extended to the east and two upside-down ceramic pots (*Figure 30 & Figure 31*) were found within the second layer. One of the pots had the remains of an infant in it. This pot was left *in-situ* and was recorded as a pot burial which is a rare phenomenon in Southern African archaeology.

| SAHRA Permit | SAHRA Case | Document    | Revision | Date       | Page |
|--------------|------------|-------------|----------|------------|------|
| 3926         | 19691      | 642HMGR-002 | 1.0      | 15/09/2023 | 28   |







Figure 31 – Pot burial in square V6.

Another pot burial was found in square S12.

These pots and burials were identified within the second layer which formed the second context (CO2) and was the kraal deposit consisting mainly of compacted livestock dung mixed with a little bit of fine sandy soil and some ash. It was a pinkish white colour and varied in thickness across the excavation. It was up to 35cm thick in the central parts of the kraal and it became thinner towards the edges of the kraal where it measured 5cm - 10cm thick. The layer was soft to excavate and contained loose rocks, ceramics, animal bone fragments, glass and ostrich eggshell beads. Several more burials were identified within and underneath this layer as excavations continued.

The eastern edge/end of the kraal w