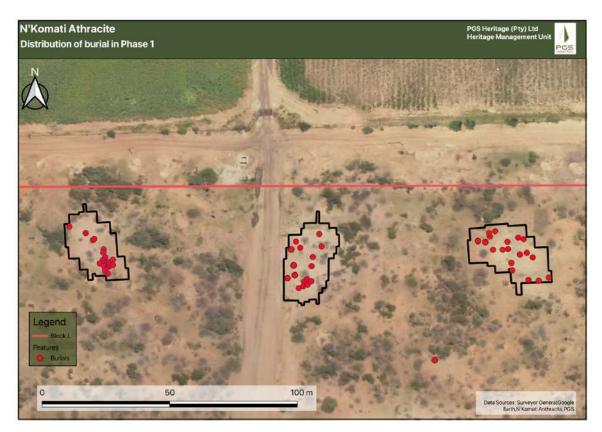

### 6.1 GPR Scan of site NKM21/3

In total, 151 profiles were collected, resulting in the coverage of almost the entire site; only a small portion on the western side was not covered. The profiles were, on average, 30m long and spaced 0.25 m apart. Collection was done unidirectionally (north to south), and all profiles were started on the same baseline. Most profiles (130) were collected in March 2023, just after the rainy season and an additional 21 profiles in August 2023, in the dry season (*Figure 16*). The ground conditions during collection are worth mentioning, as moisture content plays a significant role in the propagation of electromagnetic waves.

Figure 16 - Image showing the GPR profiles (blue) and the extent of the completed excavation (red). The smaller area to the left (black rectangle) was surveyed in August 2023 in very dry conditions and was not included in the time slice analyses of the larger area. The red dots indicate burials.