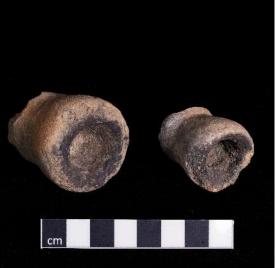

| SAHRA Permit          | SAHRA Case                                                          | Document                          | Revision           | Date       | Page |
|-----------------------|---------------------------------------------------------------------|-----------------------------------|--------------------|------------|------|
| 3926                  | 19691                                                               | 642HMGR-002                       | 1.0                | 15/09/2023 | xi   |
| Figure 50 – Square    | <b>W11-15</b>   aver 2                                              |                                   |                    |            | 38   |
|                       | -                                                                   | <b>)2</b> in square <b>AA28</b> . |                    |            |      |
| -                     |                                                                     |                                   |                    | -          |      |
|                       | -                                                                   | pots in squares <b>YY</b>         |                    |            |      |
|                       |                                                                     | 7/18                              |                    |            |      |
| 0                     |                                                                     | 3                                 |                    |            |      |
| -                     | -                                                                   | h of stratigraphic lay            |                    |            |      |
|                       |                                                                     | d in square <b>GG</b> 10 n        |                    |            |      |
| Figure 57 – Comple    | eted excavations at                                                 | site NKM21/4 on 18                | 8/08/2023          |            | 42   |
| Figure 58 – Small c   | ceramic cup                                                         |                                   |                    |            | 42   |
| Figure 59 – Clay sr   | noking pipe fragme                                                  | nts                               |                    |            | 42   |
| Figure 60 – Carveo    | l and decorared bor                                                 | ne plug                           |                    |            | 43   |
| Figure 61 – Worked    | d ceramic disk                                                      |                                   |                    |            | 43   |
| Figure 62 – Whet s    | tone                                                                |                                   |                    |            | 43   |
| Figure 63 – Worked    | d bone                                                              |                                   |                    |            | 43   |
| Figure 64 – Site ex   | cavation map of site                                                | ə NKM21/7                         |                    |            | 45   |
| Figure 65 – Initial S | Figure 65 – Initial <b>SS</b> -trench, grid blocks <b>-15 to 15</b> |                                   |                    |            |      |
| Figure 66 – Grid ble  | ock <b>PP6 -10</b> ; Layer                                          | 1                                 |                    |            | 47   |
| Figure 67 – Child b   | urial in square <b>SS -</b>                                         | -6                                |                    |            | 48   |
| Figure 68 – Two ac    | dult burials in square                                              | ə <b>PP4</b>                      |                    |            | 48   |
| Figure 69 – Child b   | urial in square <b>LL1</b> .                                        |                                   |                    |            | 48   |
| Figure 70 – Infant p  | oot burial in square                                                | ММЗ                               |                    |            | 48   |
| Figure 71 – Child b   | urial in square <b>KK8</b>                                          |                                   |                    |            | 49   |
| Figure 72 – Anothe    | er Infant pot burial in                                             | square <b>KK12</b>                |                    |            | 49   |
| Figure 73 – Child b   | urial in square <b>YY -</b>                                         | 9                                 |                    |            | 49   |
| Figure 74 – Series    | of pots found in squ                                                | ıares <b>VV/WW -9</b>             |                    |            | 50   |
| Figure 75 – A smal    | l pot buried within a                                               | bigger pot in squar               | es <b>VV/WW -9</b> |            | 50   |
| Figure 76 – Comple    | eted excavations at                                                 | site NKM21/7 on 30                | 0/06/2023          |            | 52   |
| Figure 77 – Metal b   | pangle                                                              |                                   |                    |            | 52   |
| Figure 78 – Marine    | cowrie shell                                                        |                                   |                    |            | 53   |
| Figure 79 – Rolled    | metal tubes                                                         |                                   |                    |            | 52   |
| -                     |                                                                     |                                   |                    |            |      |
| Figure 81 – Glass b   | beads                                                               |                                   |                    |            | 53   |
| -                     |                                                                     |                                   |                    |            |      |
| -                     |                                                                     |                                   |                    |            |      |
| Figure 84 – Test ex   | cavation at site NK                                                 | M21/10                            |                    |            | 54   |