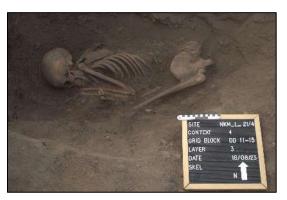

Due to the large number of sites to be mitigated, the project was divided into four phases, with a destruction permit application to be submitted after the completion of the fieldwork of each phase. This interim report describes the fieldwork completed for Phase 1 (Refer to *Figure 1*).