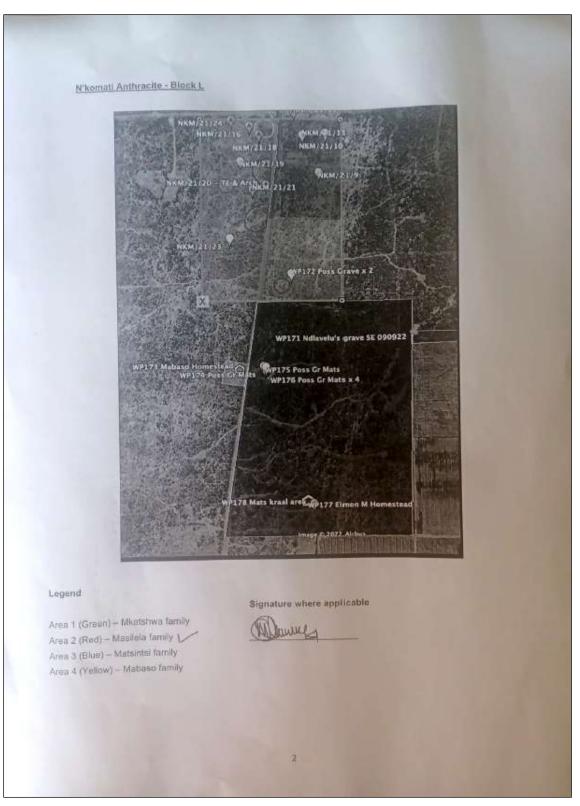

Figure 4 – Aerial image indicating the distribution of the sites to be mitigated. Red polygons – sites with middens/kraals, red waypoints – sites with archaeological material to be excavated and green waypoints – possible grave sites to be tested.