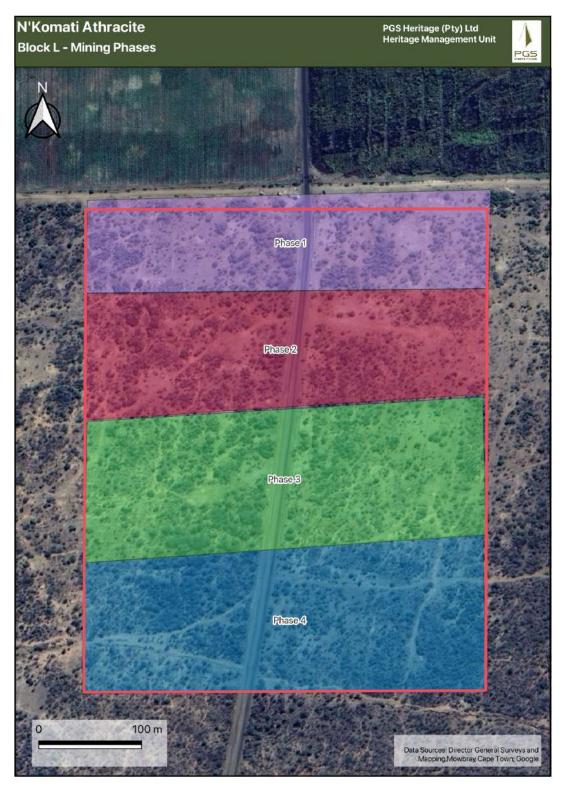

Due to the large number of sites to be mitigated, the project was divided into four phases, with a destruction permit application to be submitted after the completion of the fieldwork of each phase. This interim report describes the fieldwork completed for Phase 1 (Refer to *Figure 1*).

Figure 1 – Map indicating the planned Project phases. This report deals with Phase 1.

This document provides a summary of the mitigation work completed thus far (Project Phase 1 of 4), with the aim of assisting Nkomati Anthracite Mine to apply for a destruction permit for the