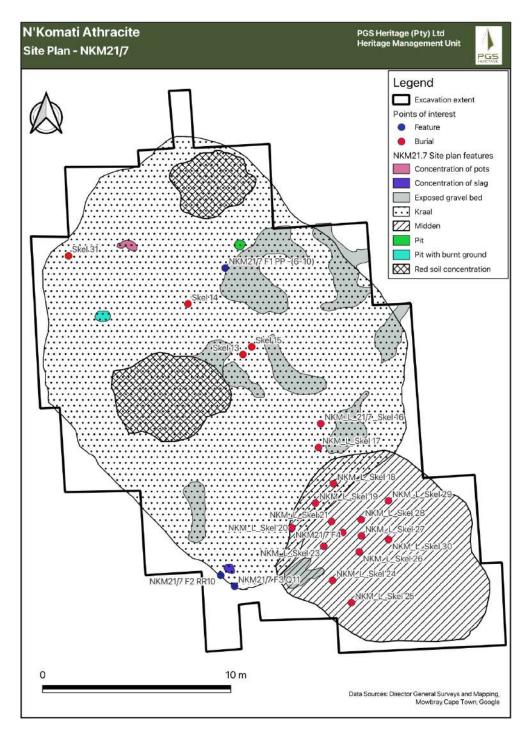

Fifty-five human burials were identified during the excavations of the mentioned sites. Nineteen burials were identified from the excavated kraal deposits and associated middens at sites NKM21/3 and 21/7, and sixteen burials at site NKM21/4. A single burial was identified at site NKM21/11. These burials were mostly very shallow and were covered and protected with sandbags and then marked with mounds of soil. They will be left *in situ* and removed only after an amendment to the excavation permit has been approved.

Figure 4 – Aerial image indicating the distribution of the sites to be mitigated. Red polygons – sites with middens/kraals, red waypoints – sites with archaeological material to be excavated and green waypoints – possible grave sites to be tested.