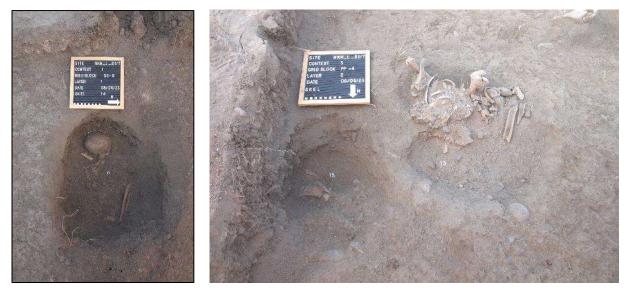

Fifty-five human burials were identified during the excavations of the mentioned sites. Nineteen burials were identified from the excavated kraal deposits and associated middens at sites NKM21/3 and 21/7, and sixteen burials at site NKM21/4. A single burial was identified at site NKM21/11. These burials were mostly very shallow and were covered and protected with sandbags and then marked with mounds of soil. They will be left *in situ* and removed only after an amendment to the excavation permit has been approved.