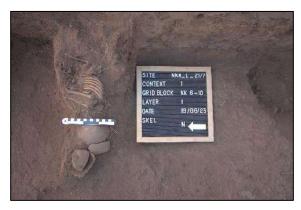

Fifty-five human burials were identified during the excavations of the mentioned sites. Nineteen burials were identified from the excavated kraal deposits and associated middens at sites NKM21/3 and 21/7, and sixteen burials at site NKM21/4. A single burial was identified at site NKM21/11. These burials were mostly very shallow and were covered and protected with sandbags and then marked with mounds of soil. They will be left *in situ* and removed only after an amendment to the excavation permit has been approved.