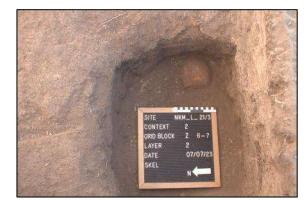

Test excavations at sites NKM21/10, NKM21/18, and NKM21/24 showed that the archaeological deposits were very shallow and did not yield any significant value or interest. The test excavation at site NKM21/11 uncovered the burial of an adult, therefore justifying the execution of these test excavations on this and similar identified features.