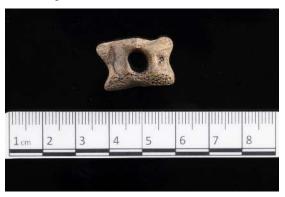

few unique artefacts such as worked bone, clay figurines and clay pipes (*Figure 58* to *Figure* 63) as well as a large number of ceramics and animal bone fragments were recovered from the excavations. These will be analysed at the University of Pretoria soon as most of the basic field analyses and artefact curation are completed and the artefacts await transfer to the University.



Figure 58 – Small ceramic cup.



Figure 59 – Clay smoking pipe fragments.

| SAHRA Permit | SAHRA Case | Document    | Revision | Date       | Page |
|--------------|------------|-------------|----------|------------|------|
| 3926         | 19691      | 642HMGR-002 | 1.0      | 15/09/2023 | 43   |



Figure 60 – Carved and decorared bone plug.



Figure 62 – Whet stone.



Figure 61 – Worked ceramic disk.



Figure 63 – Worked bone.

| SAHRA Permit | SAHRA Case | Document          | Revision | Date       | Page |
|--------------|------------|-------------------|----------|------------|------|
| 3926         | 19691      | 19691 642HMGR-002 |          | 15/09/2023 | 44   |

# 7.3 Site NKM21/7 (S -25.793396°; E 31.803371°)

**NOTE:** as mentioned in the beginning of this section, site **NKM21/7** includes site **NKM21/16**, as this is one site with most of the archaeological deposit occurring at NKM21/7.

### 7.3.1 Site Description

The site was described in the HIA (Steyn & De Jager, 2022) as a small midden which is situated on the western side of the existing service road, about 60m from it. It measured approximately 10m x 10m in size. The site contained the following:

- The midden seems to