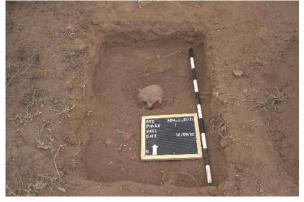

GG under the NHRA and National Health Act regulations.
- When graves are discovered/uncovered the site should be demarcated with a 100-meter no-go-buffer-zone and the grave should be avoided.
- If, during test excavations, it is determined that the feature is not a grave, no further mitigation will be required.

#### 7.5.3 Excavation Description

Site NKM21/11 formed part of the bigger midden and kraal identified at site NKM21/4. After documentation of the surface features, a test pit was excavated. The excavation measured 1m x 0,5m and was excavated down to approximately 20cm deep, where the human remains of an adult were identified. Once the remains were found and documented, the excavation was backfilled, and the remains left *in situ*.



Figure 85 – Surface feature at site NKM21/11.



Figure 86 – Burial identified at site NKM21/11.

| SAHRA Permit | SAHRA Case | Document    | Revision | Date       | Page |  |
|--------------|------------|-------------|----------|------------|------|--|
| 3926         | 19691      | 642HMGR-002 | 1.0      | 15/09/2023 | 57   |  |

| Table 5 – | Grave | Register  | for site | NKM21/11. |
|-----------|-------|-----------|----------|-----------|
| rabic 0   | arave | ricgiolor | 101 3110 |           |

|                                                                    | Project: N'Komati 642HMGR                                                                                                                                |  |  |  |  |  |                 |          |  |  |  |
|--------------------------------------------------------------