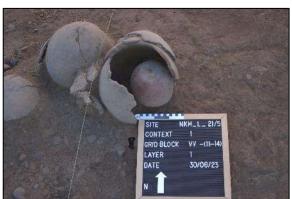

| SAHRA Permit | SAHRA Case | Document    | Revision | Date       | Page |
|--------------|------------|-------------|----------|------------|------|
| 3926         | 19691      | 642HMGR-002 | 1.0      | 15/09/2023 | 9    |

Figure 6 – Scattering of pottery on the surface at site NKM/21/1.

Figure 7 – Cultural material slag

Figure 8 - A smoothing stone (bottom) were identified at Site NKM/21/3.

| SAHRA Permit | SAHRA Case | Document    | Revision | Date       | Page |
|--------------|------------|-------------|----------|------------|------|
| 3926         | 19691      | 642HMGR-002 | 1.0      | 15/09/2023 | 10   |