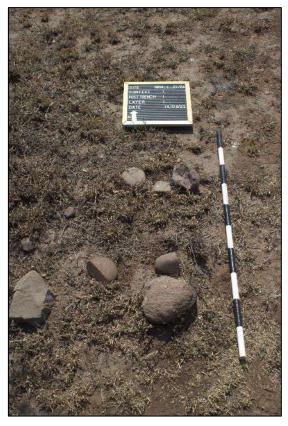

- Determining the stratigraphy of the sites,
- Determining the thickness of individual layers and,
- Determining the position of burials.

This mitigation project provides a rare opportunity for the extensive collection of GPR data that can be fully ground-truthed through excavation. As such, an effort is made to collect as much data as possible and in variable conditions.

This interim report will summarise the work completed during this phase, and some preliminary results from site NKM21/3 will be shared. A detailed explanation of the science and terminology used in GPR technology is beyond the scope of this report and will be addressed in the final report.