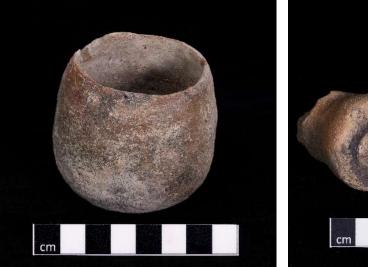

| SAHRA Permit          | SAHRA Case                                                          | Document                          | Revision           | Date       | Page |
|-----------------------|---------------------------------------------------------------------|-----------------------------------|--------------------|------------|------|
| 3926                  | 19691                                                               | 642HMGR-002                       | 1.0                | 15/09/2023 | xi   |
| Figure 50 – Square    | <b>W11-15</b>   aver 2                                              |                                   |                    |            | 38   |
|                       | -                                                                   | <b>)2</b> in square <b>AA28</b> . |                    |            |      |
| -                     |                                                                     |                                   |                    | -          |      |
|                       | -                                                                   | pots in squares <b>YY</b>         |                    |            |      |
|                       |                                                                     | 7/18                              |                    |            |      |
| 0                     |                                                                     | 3                                 |                    |            |      |
| -                     | -                                                                   | h of stratigraphic lay            |                    |            |      |
|                       |                                                                     | d in square <b>GG</b> 10 n        |                    |            |      |
| Figure 57 – Comple    | eted excavations at                                                 | site NKM21/4 on 18                | 8/08/2023          |            | 42   |
| Figure 58 – Small c   | ceramic cup                                                         |                                   |                    |            | 42   |
| Figure 59 – Clay sr   | noking pipe fragme                                                  | nts                               |                    |            | 42   |
| Figure 60 – Carveo    | l and decorared bor                                                 | ne plug                           |                    |            | 43   |
| Figure 61 – Worked    | d ceramic disk                                                      |                                   |                    |            | 43   |
| Figure 62 – Whet s    | tone                                                                |                                   |                    |            | 43   |
| Figure 63 – Worked    | d bone                                                              |                                   |                    |            | 43   |
| Figure 64 – Site ex   | cavation map of site                                                | ə NKM21/7                         |                    |            | 45   |
| Figure 65 – Initial S | Figure 65 – Initial <b>SS</b> -trench, grid blocks <b>-15 to 15</b> |                                   |                    |            |      |
| Figure 66 – Grid ble  | ock <b>PP6 -10</b> ; Layer                                          | 1                                 |                    |            | 47   |
| Figure 67 – Child b   | urial in square <b>SS -</b>                                         | -6                                |                    |            | 48   |
| Figure 68 – Two ac    | dult burials in square                                              | ə <b>PP4</b>                      |                    |            | 48   |
| Figure 69 – Child b   | urial in square <b>LL1</b> .                                        |                                   |                    |            | 48   |
| Figure 70 – Infant p  | oot burial in square                                                | ММЗ                               |                    |            | 48   |
| Figure 71 – Child b   | urial in square <b>KK8</b>                                          |                                   |                    |            | 49   |
| Figure 72 – Anothe    | er Infant pot burial in                                             | square <b>KK12</b>                |                    |            | 49   |
| Figure 73 – Child b   | urial in square <b>YY -</b>                                         | 9                                 |                    |            | 49   |
| Figure 74 – Series    | of pots found in squ                                                | ıares <b>VV/WW -9</b>             |                    |            | 50   |
| Figure 75 – A smal    | l pot buried within a                                               | bigger pot in squar               | es <b>VV/WW -9</b> |            | 50   |
| Figure 76 – Comple    | eted excavations at                                                 | site NKM21/7 on 30                | 0/06/2023          |            | 52   |
| Figure 77 – Metal b   | pangle                                                              |                                   |                    |            | 52   |
| Figure 78 – Marine    | cowrie shell                                                        |                                   |                    |            | 53   |
| Figure 79 – Rolled    | metal tubes                                                         |                                   |                    |            | 52   |
| -                     |                                                                     |                                   |                    |            |      |
| Figure 81 – Glass b   | beads                                                               |                                   |                    |            | 53   |
| -                     |                                                                     |                                   |                    |            |      |
| -                     |                                                                     |                                   |                    |            |      |
| Figure 84 – Test ex   | cavation at site NK                                                 | M21/10                            |                    |            | 54   |

Figure 9 – Handle from clay pot found on the site.

Figure 10 – Undecorated potsherds found on the site at NKM/21/3.

Figure 13 – Cultural material on the surface of the midden at site NKM/21/4.

Figure 14 – Fine broken potsherds, likely from one pot.