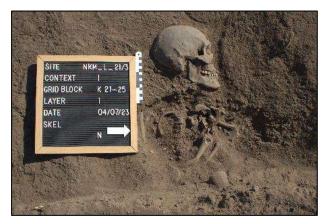

Fifty-five human burials were identified during the excavations of the mentioned sites. Nineteen burials were identified from the excavated kraal deposits and associated middens at sites NKM21/3 and 21/7, and sixteen burials at site NKM21/4. A single burial was identified at site NKM21/11. These burials were mostly very shallow and were covered and protected with sandbags and then marked with mounds of soil. They will be left *in situ* and removed only after an amendment to the excavation permit has been approved.