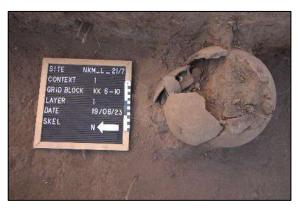

| SAHRA Permit          | SAHRA Case                                                          | Document                          | Revision           | Date       | Page |
|-----------------------|---------------------------------------------------------------------|-----------------------------------|--------------------|------------|------|
| 3926                  | 19691                                                               | 642HMGR-002                       | 1.0                | 15/09/2023 | xi   |
| Figure 50 – Square    | <b>W11-15</b>   aver 2                                              |                                   |                    |            | 38   |
|                       | -                                                                   | <b>)2</b> in square <b>AA28</b> . |                    |            |      |
| -                     |                                                                     |                                   |                    | -          |      |
|                       | -                                                                   | pots in squares <b>YY</b>         |                    |            |      |
|                       |                                                                     | 7/18                              |                    |            |      |
| 0                     |                                                                     | 3                                 |                    |            |      |
| -                     | -                                                                   | h of stratigraphic lay            |                    |            |      |
|                       |                                                                     | d in square <b>GG</b> 10 n        |                    |            |      |
| Figure 57 – Comple    | eted excavations at                                                 | site NKM21/4 on 18                | 8/08/2023          |            | 42   |
| Figure 58 – Small c   | ceramic cup                                                         |                                   |                    |            | 42   |
| Figure 59 – Clay sr   | noking pipe fragme                                                  | nts                               |                    |            | 42   |
| Figure 60 – Carveo    | l and decorared bor                                                 | ne plug                           |                    |            | 43   |
| Figure 61 – Worked    | d ceramic disk                                                      |                                   |                    |            | 43   |
| Figure 62 – Whet s    | tone                                                                |                                   |                    |            | 43   |
| Figure 63 – Worked    | d bone                                                              |                                   |                    |            | 43   |
| Figure 64 – Site ex   | cavation map of site                                                | ə NKM21/7                         |                    |            | 45   |
| Figure 65 – Initial S | Figure 65 – Initial <b>SS</b> -trench, grid blocks <b>-15 to 15</b> |                                   |                    |            |      |
| Figure 66 – Grid ble  | ock <b>PP6 -10</b> ; Layer                                          | 1                                 |                    |            | 47   |
| Figure 67 – Child b   | urial in square <b>SS -</b>                                         | -6                                |                    |            | 48   |
| Figure 68 – Two ac    | dult burials in square                                              | ə <b>PP4</b>                      |                    |            | 48   |
| Figure 69 – Child b   | urial in square <b>LL1</b> .                                        |                                   |                    |            | 48   |
| Figure 70 – Infant p  | oot burial in square                                                | ММЗ                               |                    |            | 48   |
| Figure 71 – Child b   | urial in square <b>KK8</b>                                          |                                   |                    |            | 49   |
| Figure 72 – Anothe    | er Infant pot burial in                                             | square <b>KK12</b>                |                    |            | 49   |
| Figure 73 – Child b   | urial in square <b>YY -</b>                                         | 9                                 |                    |            | 49   |
| Figure 74 – Series    | of pots found in squ                                                | ıares <b>VV/WW -9</b>             |                    |            | 50   |
| Figure 75 – A smal    | l pot buried within a                                               | bigger pot in squar               | es <b>VV/WW -9</b> |            | 50   |
| Figure 76 – Comple    | eted excavations at                                                 | site NKM21/7 on 30                | 0/06/2023          |            | 52   |
| Figure 77 – Metal b   | pangle                                                              |                                   |                    |            | 52   |
| Figure 78 – Marine    | cowrie shell                                                        |                                   |                    |            | 53   |
| Figure 79 – Rolled    | metal tubes                                                         |                                   |                    |            | 52   |
| -                     |                                                                     |                                   |                    |            |      |
| Figure 81 – Glass b   | beads                                                               |                                   |                    |            | 53   |
| -                     |                                                                     |                                   |                    |            |      |
| -                     |                                                                     |                                   |                    |            |      |
| Figure 84 – Test ex   | cavation at site NK                                                 | M21/10                            |                    |            | 54   |