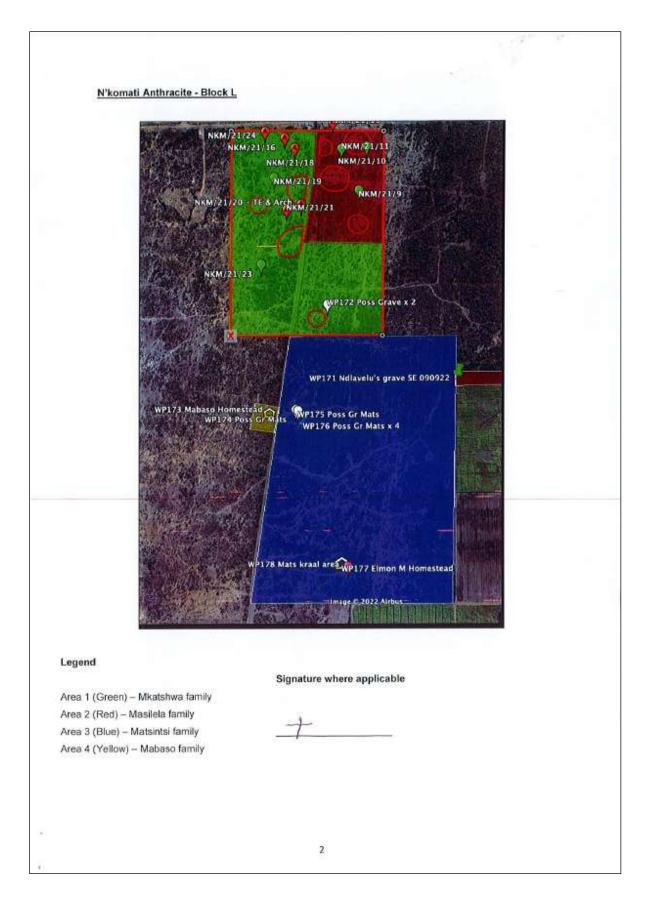

Figure 4 – Aerial image indicating the distribution of the sites to be mitigated. Red polygons – sites with middens/kraals, red waypoints – sites with archaeological material to be excavated and green waypoints – possible grave sites to be tested.