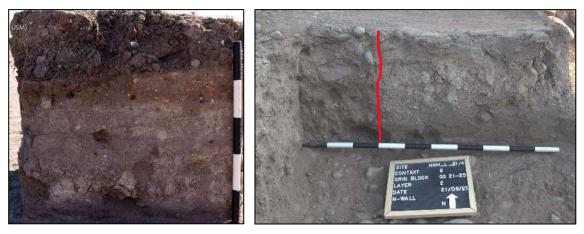

Individual radargrams are used to compile 2D (top-view) and pseudo-3D images of the radar data. The result of the 2D view is time/depth slices at set intervals (depths). In archaeology, these slices can be used to look for patterns depicting buried features (foundations, hut floors, burials, etc.) and stratigraphic changes (ground conditions permitting). It is important to remember that the depth shown on the slices is dependent on the RDP of the undelaying material and is, therefore, an approximation if the velocity cannot be precisely determined; this can be accurately done by hyperbolic fitting should suitable hyperbola be present in the radargrams. Since this was not the case at site NKM21/3, the RDP was set to 8 (a velocity of 0.106 m/ns), which suited the perceived soil conditions. This value can be changed in post-processing.