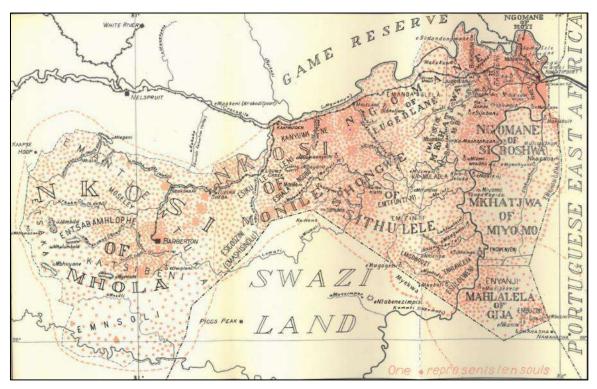

Figure 5 – Distribution of Tribes in the Barberton District in 1949 – (Myburgh, 1949)

The field assessments of 2022 not only identified a large number of sites but also showed that the sites had a wealth of different artefacts and some of them are displayed below (*Figure 6 to Figure 15*). More artefacts within their archaeological context have been recovered during the excavations of the sites. Structures identified during the field assessment were possible hut floors and grain bin platforms; this will be confirmed during the excavations.