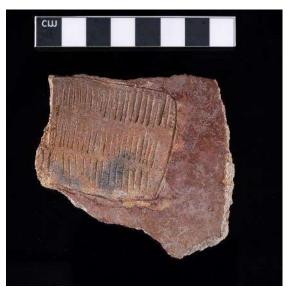

Important to note is the prevalence of unmarked burials in similar sites mitigated (in 2021) in the first phase of the mine's expansion (Section 36 – Permit ID: 3230 [CaseID: 17686] and Section 35 - PermitID: 3264 [CaseID: 16286]). An unusually large number of very shallow burials occurred on these sites, which will impact the proposed methodology for the mitigation of the sites discussed in this report. Also, ceramic analysis has shown that the decorative motifs, such as red burnishing, double herringbone banding, as well as single multiple banding below the lip, show corresponding affinity with Tsonga groupings on the Mozambican/Swaziland/South African border (Ohinata, 2002). According to Meyer (1986), these ceramics relate to the Ngwenya facies and are characterised by flat bottom pots with red ochre and herringbone motifs or incisions of a similar nature.