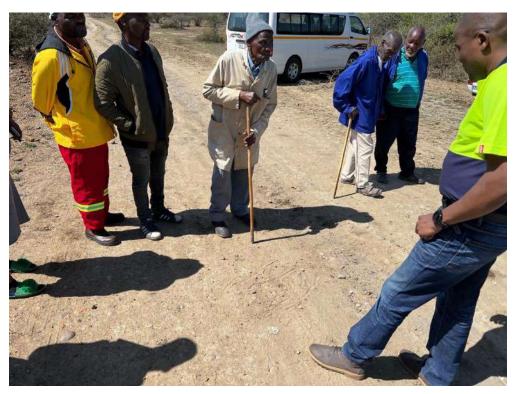

Engagements with the local community revealed that the project area was occupied since the mid-1800s by groups who migrated from the KZN area. The prevalence of late Tsonga cultural material on the archaeological sites may indicate a multi-phase occupation of the area.

Figure 5 – Distribution of Tribes in the Barberton District in 1949 – (Myburgh, 1949)

The field assessments of 2022 not only identified a large number of sites but also showed that the sites had a wealth of different artefacts and some of them are displayed below (*Figure 6 to Figure 15*). More artefacts within their archaeological context have been recovered during the excavations of the sites. Structures identified during the field assessment were possible hut floors and grain bin platforms; this will be confirmed during the excavations.