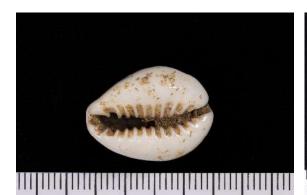

Figure 9 – Handle from clay pot found on the site.

Figure 10 – Undecorated potsherds found on the site at NKM/21/3.

Figure 13 – Cultural material on the surface of the midden at site NKM/21/4.

Figure 14 – Fine broken potsherds, likely from one pot.

Figure 11 – Glass bead.

Figure 15 – Unfinished ostrich eggshell bead.

Figure 12 - Close up of yellow glass bead. The scale is in 1mm increments.

| SAHRA Permit | SAHRA Case | Document    | Revision | Date       | Page |
|--------------|------------|-------------|----------|------------|------|
| 3926         | 19691      | 642HMGR-002 | 1.0      | 15/09/2023 | 12   |