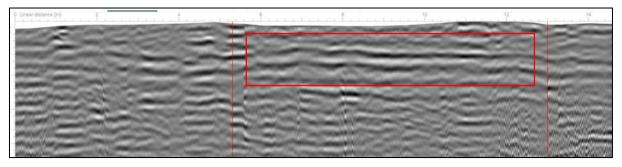

#### 6.3.1 Detecting Kraal and Cultural Deposit

As mentioned above, site NKM21/3 was scanned almost in its entirety. Due to vegetation cover at the time, the extent of the archaeological deposit was somewhat indistinct on the surface. Preliminary assessments, founded upon evaluating processed radar imagery and corresponding time slices, suggest the plausible identification of the kraal area within the radar data. For instance, within the radargram of profile 110, this discernible feature manifests itself as a planar reflection, as illustrated in *Figure 18*.

It is at this stage not entirely clear if this reflection indicates the top or bottom of the deposit, although the working hypothesis is the latter. Going forward, the remaining sites will be subjected to GPR surveys to substantiate this hypothesis.

Figure 18 - Radargram of profile 110 from site NKM21/3. The reflection marked by the rectangle seemingly indicates the bottom of the kraal or is at least associated with it.

| SAHRA Permit | SAHRA Case | Document    | Revision | Date       | Page |
|--------------|------------|-------------|----------|------------|------|
| 3926         | 19691      | 642HMGR-002 | 1.0      | 15/09/2023 | 20   |
|              |            |             |          |            |      |