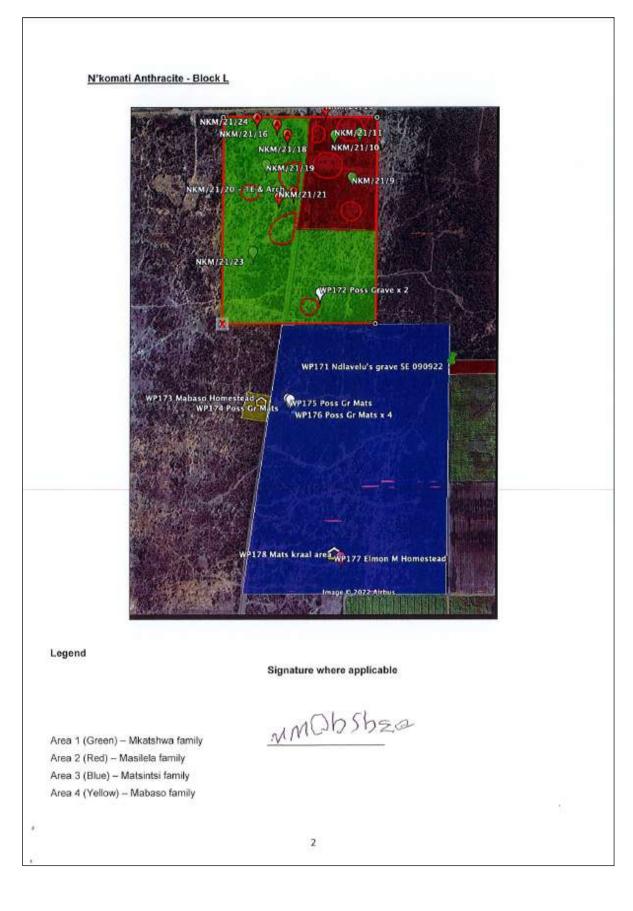

Figure 4 – Aerial image indicating the distribution of the sites to be mitigated. Red polygons – sites with middens/kraals, red waypoints – sites with archaeological material to be excavated and green waypoints – possible grave sites to be tested.