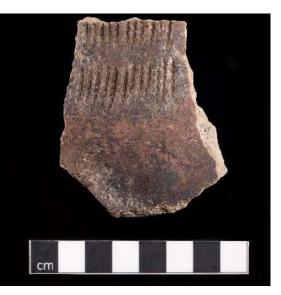

| SAHRA Permit | SAHRA Case | Document    | Revision | Date       | Page |
|--------------|------------|-------------|----------|------------|------|
| 3926         | 19691      | 642HMGR-002 | 1.0      | 15/09/2023 | 16   |

- All the artefacts were put in bags with tags corresponding to the site name, location, layer, context, and artefact type.
- All the trench co-ordinates were taken from the southeast corner of the trenches.
- Once these blocks have been excavated, the whole midden area on each site was
  excavated in 10cm spits to ensure no burials were overlooked. While time consuming and
  resource intensive, this methodology will ensure that any human remains are found before
  heavy machinery is used in the area.
- All excavations and test pits were surveyed and geolocated with a differential GPS;
- All excavations will be backfilled after completion of the fieldwork;
- Where possible, samples for C14 dating were collected and, on completion of the excavations, sent for C14 dating at a South African Facility or International facility, depending on the availability of resources;
- All artefacts and material collected were marked, labelled and packed for transportation to our laboratory at the University of Pretoria;
- The material will be cleaned, analysed and finally accessioned for storage;
- The material will then be submitted to the University of Pretoria's Archaeology Department for curation after completion of the field report (Refer to Museum Letter as loaded on SAHRIS);
- PGS will submit a final excavation report on the SAHRIS case for the closing of the permit.

| SAHRA Permit | SAHRA Case | Document    | Revision | Date       | Page |
|--------------|------------|-------------|----------|------------|------|
| 3926         | 19691      | 642HMGR-002 | 1.0      | 15/09/2023 | 17   |

## 6 GPR SURVEY OF SITES NKM21/3 AND NKM21/4

Two sites, NKM21/3 and NKM21/4, were surveyed as part of Phase 1 of the project (Site NKM21/7 (21/16) was not surveyed due to logistical constraints):

### 6.1 GPR Scan of site NKM21/3

In total, 151 profiles were collected, resulting in the coverage of almost the entire site; only a small portion on the western side was not covered. The profiles were, on average, 30m long and spaced 0.25 m apart. Collection was done unidirectionally (north to south), and all profiles were started on the same baseline. Most profiles (130) were collected in March 2023, just after the rainy season and an additional 21 profiles in August 2023, in the dry season (*Figure 16*). The ground conditions during collection are worth mentioning, as moisture content plays a significant role in the propagation of electromagnetic waves.

Figure 16 - Image showing the GPR profiles (blue) and the extent of the completed excavation (red). The smaller area to the left (black rectangle) was surveyed in August 2023 in very dry conditions and was not included in the time slice analyses of the larger area. The red dots indicate burials.

## 6.2 GPR Scan of site NKM21/4

In total, 181 profiles were collected, resulting in the coverage of approximately 60% of the site. The less-than-ideal coverage results from vegetation coverage and the fact that the site extent was not clearly defined on the surface. The profiles were, on average, 10m long and spaced 0.25 m apart.

| SAHRA Permit | SAHRA Case | Document    | Revision | Date       | Page |
|--------------|------------|-------------|----------|------------|------|
| 3926         | 19691      | 642HMGR-002 | 1.0      | 15/09/2023 | 18   |

Collection was bidirectional (east/west) (*Figure 17*). Two baselines were used (east and west). The profiles were collected in May 2023, at the start of the dry season.

Figure 17 - Image showing the GPR profiles (blue) and the extent of the completed excavation (red). The red dots indicate burials.

## 6.3 Preliminary Results

At the time of writing this interim report, only the GPR data from site NKM21/3 has been postprocessed to a level where preliminary interpretation is possible. Only this site will, therefore, be discussed in this report.

| SAHRA Permit | SAHRA Case | Document    | Revision | Date       | Page |
|--------------|------------|-------------|----------|------------|------|
| 3926         | 19691      | 642HMGR-002 | 1.0      | 15/09/2023 | 19   |

#### 6.3.1 Detecting Kraal and Cultural Deposit

As mentioned above, site NKM21/3 was scanned almost in its entirety. Due to vegetation cover at the time, the extent of the archaeological deposit was somewhat indistinct on the surface. Preliminary assessments, founded upon evaluating processed radar imagery and corresponding time slices, suggest the plausible identification of the kraal area within the radar data. For instance, within the radargram of profile 110, this discernible feature manifests itself as a planar reflection, as illustrated in *Figure 18*.

It is at this stage not entirely clear if this reflection indicates the top or bottom of the deposit, although the working hypothesis is the latter. Going forward, the remaining sites will be subjected to GPR surveys to substantiate this hypothesis.

Figure 18 - Radargram of profile 110 from site NKM21/3. The reflection marked by the rectangle seemingly indicates the bottom of the kraal or is at least associated with it.

| SAHRA Permit | SAHRA Case | Document    | Revision | Date       | Page |
|--------------|------------|-------------|----------|------------|------|
| 3926         | 19691      | 642HMGR-002 | 1.0      | 15/09/2023 | 20   |
|              |            |             |          |            |      |

Figure 19 - Slice at 0.55m below the surface. The area of higher amplitude seems to correlate with the extent of the kraal deposit (Fig. 20). This was also the depth at which the deposit was found during the excavation to transition to being culturally sterile. The lower amplitude areas within the kraal areas correlate with sections robbed of deposit, presumably for agricultural use.

Figure 20 - Image showing the excavation. The grey/white area is the last remnant of the kraal deposit. Compared with the image in Figure 19, it seems to correlate with the areas of higher amplitude.

Figure 21 - Slice at 0m (surface). Yellow denotes areas of low amplitude, and other colours of higher amplitude

Figure 22 - Slice at 1.3m below the surface. No cultural material is present at this depth, and the kraal deposit is no longer visible.

### 6.3.2 Detecting Burials

During the analyses, it became immediately apparent that the many burials occurring on the site are, at first glance at least, not easily discernible on the radargrams. The reasons for this can be manifold:

| SAHRA Permit | SAHRA Case | Document    | Revision | Date       | Page |
|--------------|------------|-------------|----------|------------|------|
| 3926         | 19691      | 642HMGR-002 | 1.0      | 15/09/2023 | 21   |