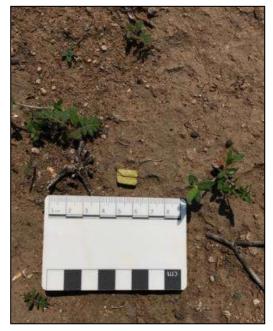

Figure 11 – Glass bead.

Figure 15 – Unfinished ostrich eggshell bead.

Figure 12 - Close up of yellow glass bead. The scale is in 1mm increments.

| SAHRA Permit | SAHRA Case | Document    | Revision | Date       | Page |
|--------------|------------|-------------|----------|------------|------|
| 3926         | 19691      | 642HMGR-002 | 1.0      | 15/09/2023 | 12   |