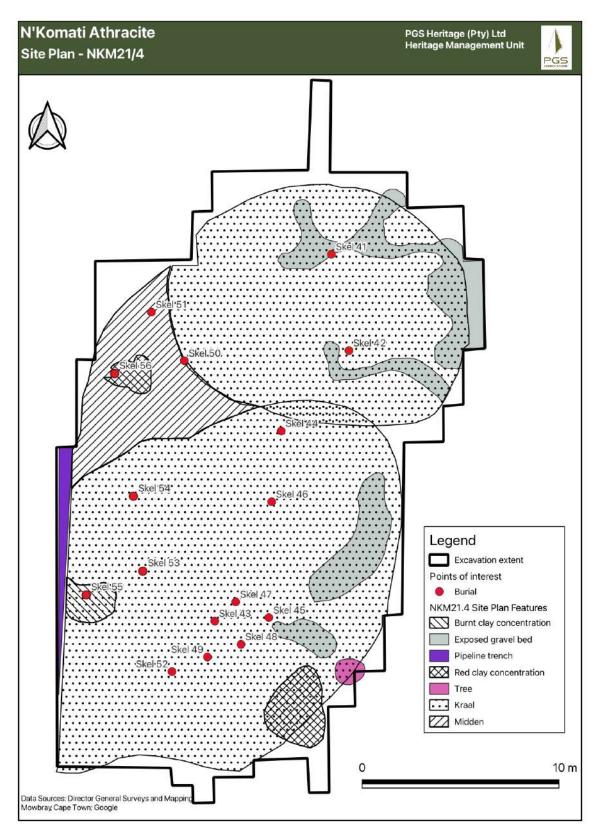

Figure 4 – Aerial image indicating the distribution of the sites to be mitigated. Red polygons – sites with middens/kraals, red waypoints – sites with archaeological material to be excavated and green waypoints – possible grave sites to be tested.