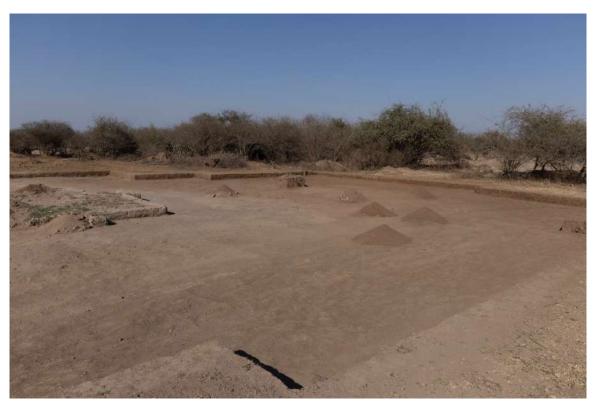

L39   | GG3       | 4       | 3     | Pit       | Child   | 18.07.23  | -25.793515° 31.804603° | Lying on left side                    |
| SKEL40   | GG5       | 2       | 2     | Pit       | Infant  | 18.07.23  | -25.793528° 31.804606° | Fragmented remains                    |
| SKEL57   | 117       | 1       | 1     | Pit       | Infant  | 24.08,23  | -25,793550° 31,804588° | Poor preservation, Lying on back      |
| SKEL58   | KK/LL6    | 1       | 1     | Pit       | Child   | 28.08.23  | -25,793545° 31,804559° | Lying on left hand side               |

Table 2 – Grave Register for site NKM21/3.

A total of 601 squares were excavated to varying depths. The kraal comprised approximately 80% of these squares, with the remaining being midden deposits adjacent to and bordering the kraal.



Figure 42 – Western section of NKM21/3 after completion.

| SAHRA Permit | SAHRA Case | Document    | Revision | Date       | Page |
|--------------|------------|-------------|----------|------------|------|
| 3926         | 19691      | 642HMGR-002 | 1.0      | 15/09/2023 | 33   |

Many ceramics and animal bone fragments were recovered from the excavations. These will be analysed at the University of Pretoria as soon as most of the basic field analyses and artefact curation are completed.

| SAHRA Permit | SAHRA Case | Document    | Revision | Date       | Page |
|--------------|------------|-------------|----------|------------|------|
| 3926         | 19691      | 642HMGR-002 | 1.0      | 15/09/2023 | 34   |

# 7.2 Site NKM21/4 (S -25.793737°; E 31.803902°)

### 7.2.1 Site Description