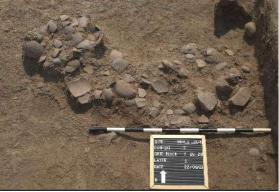

Figure 6 – Scattering of pottery on the surface at site NKM/21/1.

Figure 7 – Cultural material slag

Figure 8 - A smoothing stone (bottom) were identified at Site NKM/21/3.

| SAHRA Permit | SAHRA Case | Document    | Revision | Date       | Page |
|--------------|------------|-------------|----------|------------|------|
| 3926         | 19691      | 642HMGR-002 | 1.0      | 15/09/2023 | 10   |