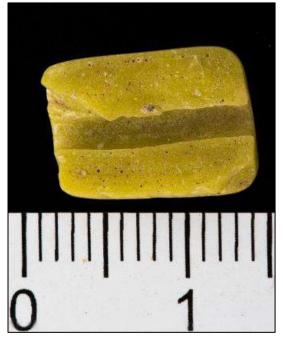

Figure 11 – Glass bead.

Figure 15 – Unfinished ostrich eggshell bead.

Figure 12 - Close up of yellow glass bead. The scale is in 1mm increments.

| SAHRA Permit | SAHRA Case | Document    | Revision | Date       | Page |
|--------------|------------|-------------|----------|------------|------|
| 3926         | 19691      | 642HMGR-002 | 1.0      | 15/09/2023 | 12   |