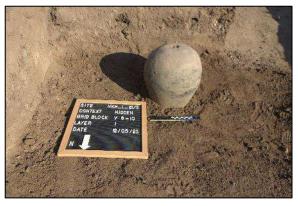

#### Archaeological resources

This includes:

- material remains resulting from human activity which are in a state of disuse and are in or on land and which are older than 100 years including artefacts, human and hominid remains and artificial features and structures;
- rock art, being any form of painting, engraving or other graphic representation on a fixed rock surface or loose rock or stone, which was executed by human agency and which is older than 100 years, including any area within 10m of such representation;
- wrecks, being any vessel or aircraft, or any part thereof, which was wrecked in South Africa, whether on land, in the internal waters, the territorial waters or in the maritime culture zone of the republic as defined in the Maritimes Zones Act, and any cargo, debris or artefacts found or associated therewith, which is older than 60 years or which SAHRA considers to be worthy of conservation;
- features, structures and artefacts associated with military history which are older than 75 years and the site on which they are found.