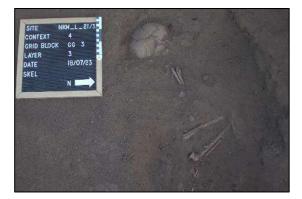

| SAHRA Permit          | SAHRA Case                                                          | Document                          | Revision           | Date       | Page |
|-----------------------|---------------------------------------------------------------------|-----------------------------------|--------------------|------------|------|
| 3926                  | 19691                                                               | 642HMGR-002                       | 1.0                | 15/09/2023 | xi   |
| Figure 50 – Square    | <b>W11-15</b>   aver 2                                              |                                   |                    |            | 38   |
|                       | -                                                                   | <b>)2</b> in square <b>AA28</b> . |                    |            |      |
| -                     |                                                                     |                                   |                    | -          |      |
|                       | -                                                                   | pots in squares <b>YY</b>         |                    |            |      |
|                       |                                                                     | 7/18                              |                    |            |      |
| 0                     |                                                                     | 3                                 |                    |            |      |
| -                     | -                                                                   | h of stratigraphic lay            |                    |            |      |
|                       |                                                                     | d in square <b>GG</b> 10 n        |                    |            |      |
| Figure 57 – Comple    | eted excavations at                                                 | site NKM21/4 on 18                | 8/08/2023          |            | 42   |
| Figure 58 – Small c   | ceramic cup                                                         |                                   |                    |            | 42   |
| Figure 59 – Clay sr   | noking pipe fragme                                                  | nts                               |                    |            | 42   |
| Figure 60 – Carveo    | l and decorared bor                                                 | ne plug                           |                    |            | 43   |
| Figure 61 – Worked    | d ceramic disk                                                      |                                   |                    |            | 43   |
| Figure 62 – Whet s    | tone                                                                |                                   |                    |            | 43   |
| Figure 63 – Worked    | d bone                                                              |                                   |                    |            | 43   |
| Figure 64 – Site ex   | cavation map of site                                                | ə NKM21/7                         |                    |            | 45   |
| Figure 65 – Initial S | Figure 65 – Initial <b>SS</b> -trench, grid blocks <b>-15 to 15</b> |                                   |                    |            |      |
| Figure 66 – Grid ble  | ock <b>PP6 -10</b> ; Layer                                          | 1                                 |                    |            | 47   |
| Figure 67 – Child b   | urial in square <b>SS -</b>                                         | -6                                |                    |            | 48   |
| Figure 68 – Two ac    | dult burials in square                                              | ə <b>PP4</b>                      |                    |            | 48   |
| Figure 69 – Child b   | urial in square <b>LL1</b> .                                        |                                   |                    |            | 48   |
| Figure 70 – Infant p  | oot burial in square                                                | ММЗ                               |                    |            | 48   |
| Figure 71 – Child b   | urial in square <b>KK8</b>                                          |                                   |                    |            | 49   |
| Figure 72 – Anothe    | er Infant pot burial in                                             | square <b>KK12</b>                |                    |            | 49   |
| Figure 73 – Child b   | urial in square <b>YY -</b>                                         | 9                                 |                    |            | 49   |
| Figure 74 – Series    | of pots found in squ                                                | ıares <b>VV/WW -9</b>             |                    |            | 50   |
| Figure 75 – A smal    | l pot buried within a                                               | bigger pot in squar               | es <b>VV/WW -9</b> |            | 50   |
| Figure 76 – Comple    | eted excavations at                                                 | site NKM21/7 on 30                | 0/06/2023          |            | 52   |
| Figure 77 – Metal b   | pangle                                                              |                                   |                    |            | 52   |
| Figure 78 – Marine    | cowrie shell                                                        |                                   |                    |            | 53   |
| Figure 79 – Rolled    | metal tubes                                                         |                                   |                    |            | 52   |
| -                     |                                                                     |                                   |                    |            |      |
| Figure 81 – Glass b   | beads                                                               |                                   |                    |            | 53   |
| -                     |                                                                     |                                   |                    |            |      |
| -                     |                                                                     |                                   |                    |            |      |
| Figure 84 – Test ex   | cavation at site NK                                                 | M21/10                            |                    |            | 54   |