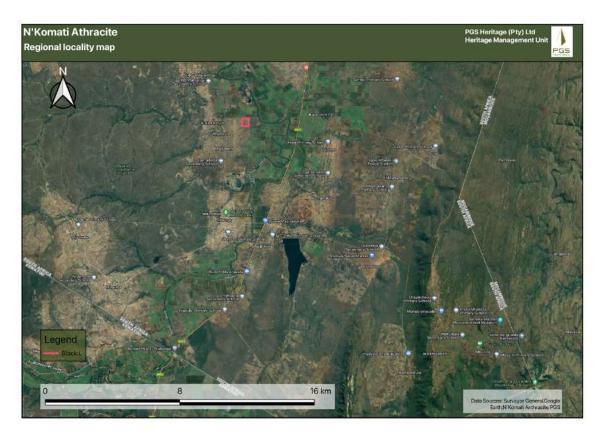

## 3 LOCATION

The Nkomati Anthracite Mine is situated in the Kangwane coalfield in the far east of the Mpumalanga province of South Africa near the Mozambican border, approximately 50km south of Komatipoort Town and Borderpost and 75km east of Barberton *Figure 2* and *Figure 3*.

Figure 2 – Regional Locality Map showing the proposed Block L expansion area (Google Earth image).

| SAHRA Permit | SAHRA Case | Document    | Revision | Date       | Page |
|--------------|------------|-------------|----------|------------|------|
| 3926         | 19691      | 642HMGR-002 | 1.0      | 15/09/2023 | 5    |