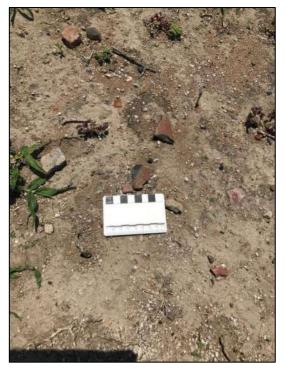

Figure 9 – Handle from clay pot found on the site.

Figure 10 – Undecorated potsherds found on the site at NKM/21/3.

Figure 13 – Cultural material on the surface of the midden at site NKM/21/4.

Figure 14 – Fine broken potsherds, likely from one pot.