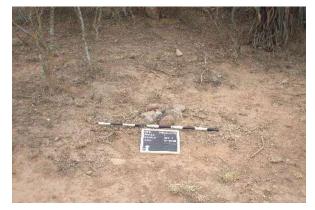

ation permits can be applied for with the SAHRA BGG under the NHRA and National Health Act regulations.
- When graves are discovered/uncovered the site should be demarcated with a 100-meter no-go-buffer-zone and the grave should be avoided.
- If, during test excavations, it is determined that the feature is not a grave, no further mitigation will be required.

#### 7.5.3 Excavation Description

Site NKM21/11 formed part of the bigger midden and kraal identified at site NKM21/4. After documentation of the surface features, a test pit was excavated. The excavation measured 1m x 0,5m and was excavated down to approximately 20cm deep, where the human remains of an adult were identified. Once the remains were found and documented, the excavation was backfilled, and the remains left *in situ*.



Figure 85 – Surface feature at site NKM21/11.



Figure 86 – Burial identified at site NKM21/11.

| SAHRA Permit | SAHRA Case | Document    | Revision | Date       | Page |  |
|--------------|------------|-------------|----------|------------|------|--|
| 3926         | 19691      | 642HMGR-002 | 1.0      | 15/09/2023 | 57   |  |

| Table 5 – | Grave | Register  | for site | NKM21/11. |
|-----------|-------|-----------|----------|-----------|
| rabic 0   | arave | ricgiolor | 101 3110 |           |

|                                                                    | Project: N'Komati 642HMGR                                                                                                                                |  |  |  |  |  |                 |          |  |  |  |
|-------------