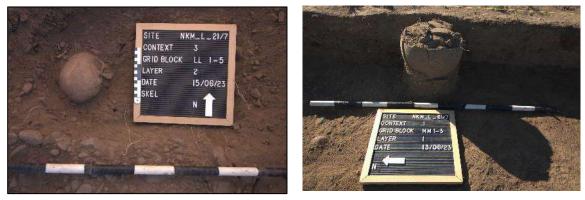

Fifty-five human burials were identified during the excavations of the mentioned sites. Nineteen burials were identified from the excavated kraal deposits and associated middens at sites NKM21/3 and 21/7, and sixteen burials at site NKM21/4. A single burial was identified at site NKM21/11. These burials were mostly very shallow and were covered and protected with sandbags and then marked with mounds of soil. They will be left *in situ* and removed only after an amendment to the excavation permit has been approved.