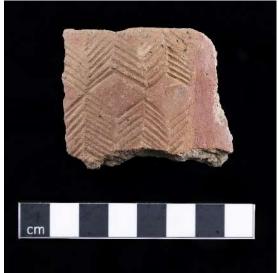

| SAHRA Permit | SAHRA Case | Document    | Revision | Date       | Page |
|--------------|------------|-------------|----------|------------|------|
| 3926         | 19691      | 642HMGR-002 | 1.0      | 15/09/2023 | 16   |

- All the artefacts were put in bags with tags corresponding to the site name, location, layer, context, and artefact type.
- All the trench co-ordinates were taken from the southeast corner of the trenches.
- Once these blocks have been excavated, the whole midden area on each site was
  excavated in 10cm spits to ensure no burials were overlooked. While time consuming and
  resource intensive, this methodology will ensure that any human remains are found before
  heavy machinery is used in the area.
- All excavations and test pits were surveyed and geolocated with a differential GPS;
- All excavations will be backfilled after completion of the fieldwork;
- Where possible, samples for C14 dating were collected and, on completion of the excavations, sent for C14 dating at a South African Facility or International facility, depending on the availability of resources;
- All artefacts and material collected were marked, labelled and packed for transportation to our laboratory at the University of Pretoria;
- The material will be cleaned, analysed and finally accessioned for storage;
- The material will then be submitted to the University of Pretoria's Archaeology Department for curation after completion of the field report (Refer to Museum Letter as loaded on SAHRIS);
- PGS will submit a final excavation report on the SAHRIS case for the closing of the permit.

| SAHRA Permit | SAHRA Case | Document    | Revision | Date       | Page |
|--------------|------------|-------------|----------|------------|------|
| 3926         | 19691      | 642HMGR-002 | 1.0      | 15/09/2023 | 17   |

## 6 GPR SURVEY OF SITES NKM21/3 AND NKM21/4

Two sites, NKM21/3 and NKM21/4, were surveyed as part of Phase 1 of the project (Site NKM21/7 (21/16) was not surveyed due to logistical constraints):

### 6.1 GPR Scan of site NKM21/3

In total, 151 profiles were collected, resulting in the coverage of almost the entire site; only a small portion on the western side was not covered. The profiles were, on average, 30m long and spaced 0.25 m apart. Collection was done unidirectionally (north to south), and all profiles were started on the same baseline. Most profiles (130) were collected in March 2023, just after the rainy season and an additional 21 profiles in August 2023, in the dry season (*Figure 16*). The ground conditions during collection are worth mentioning, as moisture content plays a significant role in the propagation of electromagnetic waves.

Figure 16 - Image showing the GPR profiles (blue) and the extent of the completed excavation (red). The smaller area to the left (black rectangle) was surveyed in August 2023 in very dry conditions and was not included in the time slice analyses of the larger area. The red dots indicate burials.

## 6.2 GPR Scan of site NKM21/4

In total, 181 profiles were collected, resulting in the coverage of approximately 60% of the site. The less-than-ideal coverage results from vegetation coverage and the fact that the site extent was not clearly defined on the surface. The profiles were, on average, 10m long and spaced 0.25 m apart.

| SAHRA Permit | SAHRA Case | Document    | Revision | Date       | Page |
|--------------|------------|-------------|----------|------------|------|
| 3926         | 19691      | 642HMGR-002 | 1.0      | 15/09/2023 | 18   |

Collection was bidirectional (east/west) (*Figure 17*). Two baselines were used (east and west). The profiles were collected in May 2023, at the start of the dry season.

Figure 17 - Image showing the GPR profiles (blue) and the extent of the completed excavation (red). The red dots indicate burials.

## 6.3 Preliminary Results

At the time of writing this interim report, only the GPR data from site NKM21/3 has been postprocessed to a level where preliminary interpretation is possible. Only this site will, therefore, be discussed in this report.

| SAHRA Permit | SAHRA Case | Document    | Revision | Date       | Page |
|--------------|------------|-------------|----------|------------|------|
| 3926         | 19691      | 642HMGR-002 | 1.0      | 15/09/2023 | 19   |

#### 6.3.1 Detecting Kraal and Cultural Deposit

As mentioned above, site NKM21/3 was scanned almost in its entirety. Due to vegetation cover at the time, the extent of the archaeological deposit was somewhat indistinct on the surface. Preliminary assessments, founded upon evaluating processed radar imagery and corresponding time slices, suggest the plausible identification of the kraal area within the radar data. For instance, within the radargram of profile 110, this discernible feature manifests itself as a planar reflection, as illustrated in *Figure 18*.

It is at this stage not entirely clear if this reflection indicates the top or bottom of the deposit, although the working hypothesis is the latter. Going forward, the remaining sites will be subjected to GPR surveys to substantiate this hypothesis.

Figure 18 - Radargram of profile 110 from site NKM21/3. The reflection marked by the rectangle seemingly indicates the bottom of the kraal or is at least associated with it.

| SAHRA Permit | SAHRA Case | Document    | Revision | Date       | Page |
|--------------|------------|-------------|----------|------------|------|
| 3926         | 19691      | 642HMGR-002 | 1.0      | 15/09/2023 | 20   |
|              |            |             |          |            |      |

Figure 19 - Slice at 0.55m below the surface. The area of higher amplitude seems to correlate with the extent of the kraal deposit (Fig. 20). This was also the depth at which the deposit was found during the excavation to transition to being culturally sterile. The lower amplitude areas within the kraal areas correlate with sections robbed of deposit, presumably for agricultural use.

Figure 20 - Image showing the excavation. The grey/white area is the last remnant of the kraal deposit. Compared with the image in Figure 19, it seems to correlate with the areas of higher amplitude.

Figure 21 - Slice at 0m (surface). Yellow denotes areas of low amplitude, and other colours of higher amplitude

Figure 22 - Slice at 1.3m below the surface. No cultural material is present at this depth, and the kraal deposit is no longer visible.

### 6.3.2 Detecting Burials

During the analyses, it became immediately apparent that the many burials occurring on the site are, at first glance at least, not easily discernible on the radargrams. The reasons for this can be manifold:

| SAHRA Permit | SAHRA Case | Document    | Revision | Date       | Page |
|--------------|------------|-------------|----------|------------|------|
| 3926         | 19691      | 642HMGR-002 | 1.0      | 15/09/2023 | 21   |