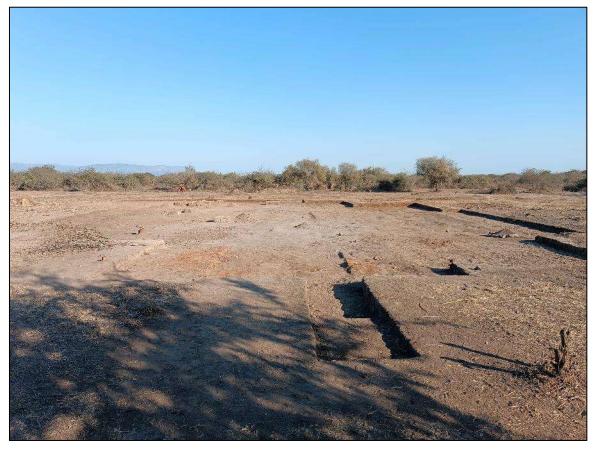

## 6 GPR SURVEY OF SITES NKM21/3 AND NKM21/4

Two sites, NKM21/3 and NKM21/4, were surveyed as part of Phase 1 of the project (Site NKM21/7 (21/16) was not surveyed due to logistical constraints):

### 6.1 GPR Scan of site NKM21/3

In total, 151 profiles were collected, resulting in the coverage of almost the entire site; only a small portion on the western side was not covered. The profiles were, on average, 30m long and spaced 0.25 m apart. Collection was done unidirectionally (north to south), and all profiles were started on the same baseline. Most profiles (130) were collected in March 2023, just after the rainy season and an additional 21 profiles in August 2023, in the dry season (*Figure 16*). The ground conditions during collection are worth mentioning, as moisture content plays a significant role in the propagation of electromagnetic waves.

## 6.3 Preliminary Results

At the time of writing this interim report, only the GPR data from site NKM21/3 has been postprocessed to a level where preliminary interpretation is possible. Only this site will, therefore, be discussed in this report.