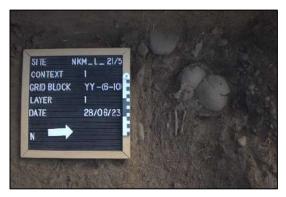

| SAHRA Permit          | SAHRA Case                                                          | Document                          | Revision           | Date       | Page |
|-----------------------|---------------------------------------------------------------------|-----------------------------------|--------------------|------------|------|
| 3926                  | 19691                                                               | 642HMGR-002                       | 1.0                | 15/09/2023 | xi   |
| Figure 50 – Square    | <b>W11-15</b>   aver 2                                              |                                   |                    |            | 38   |
|                       | -                                                                   | <b>)2</b> in square <b>AA28</b> . |                    |            |      |
| -                     |                                                                     |                                   |                    | -          |      |
|                       | -                                                                   | pots in squares <b>YY</b>         |                    |            |      |
|                       |                                                                     | 7/18                              |                    |            |      |
| 0                     |                                                                     | 3                                 |                    |            |      |
| -                     | -                                                                   | h of stratigraphic lay            |                    |            |      |
|                       |                                                                     | d in square <b>GG</b> 10 n        |                    |            |      |
| Figure 57 – Comple    | eted excavations at                                                 | site NKM21/4 on 18                | 8/08/2023          |            | 42   |
| Figure 58 – Small c   | ceramic cup                                                         |                                   |                    |            | 42   |
| Figure 59 – Clay sr   | noking pipe fragme                                                  | nts                               |                    |            | 42   |
| Figure 60 – Carveo    | l and decorared bor                                                 | ne plug                           |                    |            | 43   |
| Figure 61 – Worked    | d ceramic disk                                                      |                                   |                    |            | 43   |
| Figure 62 – Whet s    | tone                                                                |                                   |                    |            | 43   |
| Figure 63 – Worked    | d bone                                                              |                                   |                    |            | 43   |
| Figure 64 – Site ex   | cavation map of site                                                | ə NKM21/7                         |                    |            | 45   |
| Figure 65 – Initial S | Figure 65 – Initial <b>SS</b> -trench, grid blocks <b>-15 to 15</b> |                                   |                    |            |      |
| Figure 66 – Grid ble  | ock <b>PP6 -10</b> ; Layer                                          | 1                                 |                    |            | 47   |
| Figure 67 – Child b   | urial in square <b>SS -</b>                                         | -6                                |                    |            | 48   |
| Figure 68 – Two ac    | dult burials in square                                              | ə <b>PP4</b>                      |                    |            | 48   |
| Figure 69 – Child b   | urial in square <b>LL1</b> .                                        |                                   |                    |            | 48   |
| Figure 70 – Infant p  | oot burial in square                                                | ММЗ                               |                    |            | 48   |
| Figure 71 – Child b   | urial in square <b>KK8</b>                                          |                                   |                    |            | 49   |
| Figure 72 – Anothe    | er Infant pot burial in                                             | square <b>KK12</b>                |                    |            | 49   |
| Figure 73 – Child b   | urial in square <b>YY -</b>                                         | 9                                 |                    |            | 49   |
| Figure 74 – Series    | of pots found in squ                                                | ıares <b>VV/WW -9</b>             |                    |            | 50   |
| Figure 75 – A smal    | l pot buried within a                                               | bigger pot in squar               | es <b>VV/WW -9</b> |            | 50   |
| Figure 76 – Comple    | eted excavations at                                                 | site NKM21/7 on 30                | 0/06/2023          |            | 52   |
| Figure 77 – Metal b   | pangle                                                              |                                   |                    |            | 52   |
| Figure 78 – Marine    | cowrie shell                                                        |                                   |                    |            | 53   |
| Figure 79 – Rolled    | metal tubes                                                         |                                   |                    |            | 52   |
| -                     |                                                                     |                                   |                    |            |      |
| Figure 81 – Glass b   | beads                                                               |                                   |                    |            | 53   |
| -                     |                                                                     |                                   |                    |            |      |
| -                     |                                                                     |                                   |                    |            |      |
| Figure 84 – Test ex   | cavation at site NK                                                 | M21/10                            |                    |            | 54   |