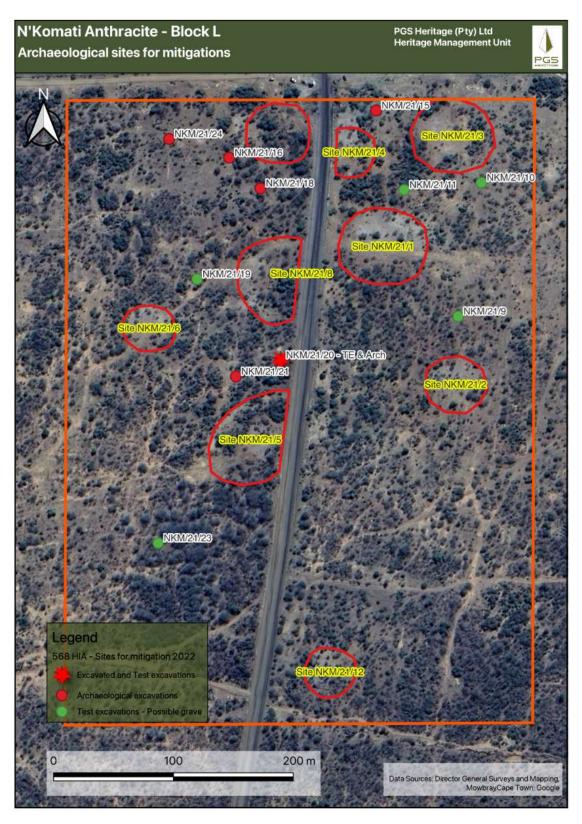

Figure 4 – Aerial image indicating the distribution of the sites to be mitigated. Red polygons – sites with middens/kraals, red waypoints – sites with archaeological material to be excavated and green waypoints – possible grave sites to be tested.