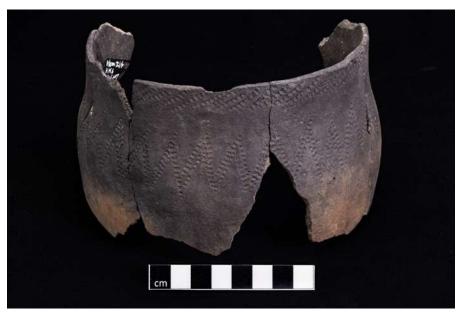

Important to note is the prevalence of unmarked burials in similar sites mitigated (in 2021) in the first phase of the mine's expansion (Section 36 – Permit ID: 3230 [CaseID: 17686] and Section 35 - PermitID: 3264 [CaseID: 16286]). An unusually large number of very shallow burials occurred on these sites, which will impact the proposed methodology for the mitigation of the sites discussed in this report. Also, ceramic analysis has shown that the decorative motifs, such as red burnishing, double herringbone banding, as well as single multiple banding below the lip, show corresponding affinity with Tsonga groupings on the Mozambican/Swaziland/South African border (Ohinata, 2002). According to Meyer (1986), these ceramics relate to the Ngwenya facies and are characterised by flat bottom pots with red ochre and herringbone motifs or incisions of a similar nature.