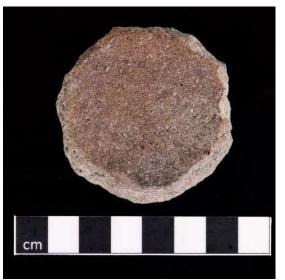

ns at site NKM21/4 on 18/08/2023.

A few unique artefacts such as worked bone, clay figurines and clay pipes (*Figure 58* to *Figure* 63) as well as a large number of ceramics and animal bone fragments were recovered from the excavations. These will be analysed at the University of Pretoria soon as most of the basic field analyses and artefact curation are completed and the artefacts await transfer to the University.



Figure 58 – Small ceramic cup.



Figure 59 – Clay smoking pipe fragments.

| SAHRA Permit | SAHRA Case | Document    | Revision | Date       | Page |
|--------------|------------|-------------|----------|------------|------|
| 3926         | 19691      | 642HMGR-002 | 1.0      | 15/09/2023 | 43   |



Figure 60 – Carved and decorared bone plug.



Figure 62 – Whet stone.



Figure 61 – Worked ceramic disk.



Figure 63 – Worked bone.

| SAHRA Permit | SAHRA Case | Document          | Revision | Date       | Page |
|--------------|------------|-------------------|----------|------------|------|
| 3926         | 19691      | 19691 642HMGR-002 |          | 15/09/2023 | 44   |

# 7.3 Site NKM21/7 (S -25.793396°; E 31.803371°)

**NOTE:** as mentioned in the beginning of this section, site **NKM21/7** includes site **NKM21/16**, as this is one site with most of the archaeological deposit occurring at NKM21/7.

### 7.3.1 Site Description

The site was described in the HIA (Steyn & De Jager, 2022) as a small midden which is situated on the western side of the existing service road, about 60m from it. It measured approximately 10m x 10m in size. The site contained t