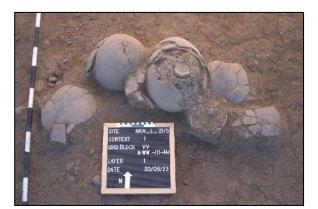

| SAHRA Permit          | SAHRA Case                                                          | Document                          | Revision           | Date       | Page |
|-----------------------|---------------------------------------------------------------------|-----------------------------------|--------------------|------------|------|
| 3926                  | 19691                                                               | 642HMGR-002                       | 1.0                | 15/09/2023 | xi   |
| Figure 50 – Square    | <b>W11-15</b>   aver 2                                              |                                   |                    |            | 38   |
|                       | -                                                                   | <b>)2</b> in square <b>AA28</b> . |                    |            |      |
| -                     |                                                                     |                                   |                    | -          |      |
|                       | -                                                                   | pots in squares <b>YY</b>         |                    |            |      |
|                       |                                                                     | 7/18                              |                    |            |      |
| 0                     |                                                                     | 3                                 |                    |            |      |
| -                     | -                                                                   | h of stratigraphic lay            |                    |            |      |
|                       |                                                                     | d in square <b>GG</b> 10 n        |                    |            |      |
| Figure 57 – Comple    | eted excavations at                                                 | site NKM21/4 on 18                | 8/08/2023          |            | 42   |
| Figure 58 – Small c   | ceramic cup                                                         |                                   |                    |            | 42   |
| Figure 59 – Clay sr   | noking pipe fragme                                                  | nts                               |                    |            | 42   |
| Figure 60 – Carveo    | l and decorared bor                                                 | ne plug                           |                    |            | 43   |
| Figure 61 – Worked    | d ceramic disk                                                      |                                   |                    |            | 43   |
| Figure 62 – Whet s    | tone                                                                |                                   |                    |            | 43   |
| Figure 63 – Worked    | d bone                                                              |                                   |                    |            | 43   |
| Figure 64 – Site ex   | cavation map of site                                                | ə NKM21/7                         |                    |            | 45   |
| Figure 65 – Initial S | Figure 65 – Initial <b>SS</b> -trench, grid blocks <b>-15 to 15</b> |                                   |                    |            |      |
| Figure 66 – Grid ble  | ock <b>PP6 -10</b> ; Layer                                          | 1                                 |                    |            | 47   |
| Figure 67 – Child b   | urial in square <b>SS -</b>                                         | -6                                |                    |            | 48   |
| Figure 68 – Two ac    | dult burials in square                                              | ə <b>PP4</b>                      |                    |            | 48   |
| Figure 69 – Child b   | urial in square <b>LL1</b> .                                        |                                   |                    |            | 48   |
| Figure 70 – Infant p  | oot burial in square                                                | ММЗ                               |                    |            | 48   |
| Figure 71 – Child b   | urial in square <b>KK8</b>                                          |                                   |                    |            | 49   |
| Figure 72 – Anothe    | er Infant pot burial in                                             | square <b>KK12</b>                |                    |            | 49   |
| Figure 73 – Child b   | urial in square <b>YY -</b>                                         | 9                                 |                    |            | 49   |
| Figure 74 – Series    | of pots found in squ                                                | ıares <b>VV/WW -9</b>             |                    |            | 50   |
| Figure 75 – A smal    | l pot buried within a                                               | bigger pot in squar               | es <b>VV/WW -9</b> |            | 50   |
| Figure 76 – Comple    | eted excavations at                                                 | site NKM21/7 on 30                | 0/06/2023          |            | 52   |
| Figure 77 – Metal b   | pangle                                                              |                                   |                    |            | 52   |
| Figure 78 – Marine    | cowrie shell                                                        |                                   |                    |            | 53   |
| Figure 79 – Rolled    | metal tubes                                                         |                                   |                    |            | 52   |
| -                     |                                                                     |                                   |                    |            |      |
| Figure 81 – Glass b   | beads                                                               |                                   |                    |            | 53   |
| -                     |                                                                     |                                   |                    |            |      |
| -                     |                                                                     |                                   |                    |            |      |
| Figure 84 – Test ex   | cavation at site NK                                                 | M21/10                            |                    |            | 54   |