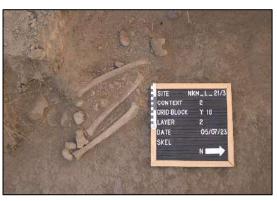

Fifty-five human burials were identified during the excavations of the mentioned sites. Nineteen burials were identified from the excavated kraal deposits and associated middens at sites NKM21/3 and 21/7, and sixteen burials at site NKM21/4. A single burial was identified at site NKM21/11. These burials were mostly very shallow and were covered and protected with sandbags and then marked with mounds of soil. They will be left *in situ* and removed only after an amendment to the excavation permit has been approved.