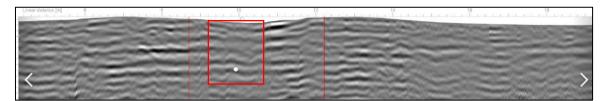

#### 6.3.1 Detecting Kraal and Cultural Deposit

As mentioned above, site NKM21/3 was scanned almost in its entirety. Due to vegetation cover at the time, the extent of the archaeological deposit was somewhat indistinct on the surface. Preliminary assessments, founded upon evaluating processed radar imagery and corresponding time slices, suggest the plausible identification of the kraal area within the radar data. For instance, within the radargram of profile 110, this discernible feature manifests itself as a planar reflection, as illustrated in *Figure 18*.

It is at this stage not entirely clear if this reflection indicates the top or bottom of the deposit, although the working hypothesis is the latter. Going forward, the remaining sites will be subjected to GPR surveys to substantiate this hypothesis.

Figure 18 - Radargram of profile 110 from site NKM21/3. The reflection marked by the rectangle seemingly indicates the bottom of the kraal or is at least associated with it.

| SAHRA Permit | SAHRA Case | Document    | Revision | Date       | Page |
|--------------|------------|-------------|----------|------------|------|
| 3926         | 19691      | 642HMGR-002 | 1.0      | 15/09/2023 | 20   |
|              |            |             |          |            |      |