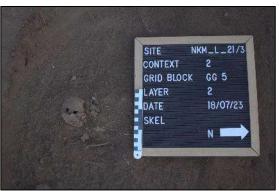

| SAHRA Permit          | SAHRA Case                                                          | Document                          | Revision           | Date       | Page |
|-----------------------|---------------------------------------------------------------------|-----------------------------------|--------------------|------------|------|
| 3926                  | 19691                                                               | 642HMGR-002                       | 1.0                | 15/09/2023 | xi   |
| Figure 50 – Square    | <b>W11-15</b>   aver 2                                              |                                   |                    |            | 38   |
|                       | -                                                                   | <b>)2</b> in square <b>AA28</b> . |                    |            |      |
| -                     |                                                                     |                                   |                    | -          |      |
|                       | -                                                                   | pots in squares <b>YY</b>         |                    |            |      |
|                       |                                                                     | 7/18                              |                    |            |      |
| 0                     |                                                                     | 3                                 |                    |            |      |
| -                     | -                                                                   | h of stratigraphic lay            |                    |            |      |
|                       |                                                                     | d in square <b>GG</b> 10 n        |                    |            |      |
| Figure 57 – Comple    | eted excavations at                                                 | site NKM21/4 on 18                | 8/08/2023          |            | 42   |
| Figure 58 – Small c   | ceramic cup                                                         |                                   |                    |            | 42   |
| Figure 59 – Clay sr   | noking pipe fragme                                                  | nts                               |                    |            | 42   |
| Figure 60 – Carveo    | l and decorared bor                                                 | ne plug                           |                    |            | 43   |
| Figure 61 – Worked    | d ceramic disk                                                      |                                   |                    |            | 43   |
| Figure 62 – Whet s    | tone                                                                |                                   |                    |            | 43   |
| Figure 63 – Worked    | d bone                                                              |                                   |                    |            | 43   |
| Figure 64 – Site ex   | cavation map of site                                                | ə NKM21/7                         |                    |            | 45   |
| Figure 65 – Initial S | Figure 65 – Initial <b>SS</b> -trench, grid blocks <b>-15 to 15</b> |                                   |                    |            |      |
| Figure 66 – Grid ble  | ock <b>PP6 -10</b> ; Layer                                          | 1                                 |                    |            | 47   |
| Figure 67 – Child b   | urial in square <b>SS -</b>                                         | -6                                |                    |            | 48   |
| Figure 68 – Two ac    | dult burials in square                                              | ə <b>PP4</b>                      |                    |            | 48   |
| Figure 69 – Child b   | urial in square <b>LL1</b> .                                        |                                   |                    |            | 48   |
| Figure 70 – Infant p  | oot burial in square                                                | ММЗ                               |                    |            | 48   |
| Figure 71 – Child b   | urial in square <b>KK8</b>                                          |                                   |                    |            | 49   |
| Figure 72 – Anothe    | er Infant pot burial in                                             | square <b>KK12</b>                |                    |            | 49   |
| Figure 73 – Child b   | urial in square <b>YY -</b>                                         | 9                                 |                    |            | 49   |
| Figure 74 – Series    | of pots found in squ                                                | ıares <b>VV/WW -9</b>             |                    |            | 50   |
| Figure 75 – A smal    | l pot buried within a                                               | bigger pot in squar               | es <b>VV/WW -9</b> |            | 50   |
| Figure 76 – Comple    | eted excavations at                                                 | site NKM21/7 on 30                | 0/06/2023          |            | 52   |
| Figure 77 – Metal b   | pangle                                                              |                                   |                    |            | 52   |
| Figure 78 – Marine    | cowrie shell                                                        |                                   |                    |            | 53   |
| Figure 79 – Rolled    | metal tubes                                                         |                                   |                    |            | 52   |
| -                     |                                                                     |                                   |                    |            |      |
| Figure 81 – Glass b   | beads                                                               |                                   |                    |            | 53   |
| -                     |                                                                     |                                   |                    |            |      |
| -                     |                                                                     |                                   |                    |            |      |
| Figure 84 – Test ex   | cavation at site NK                                                 | M21/10                            |                    |            | 54   |