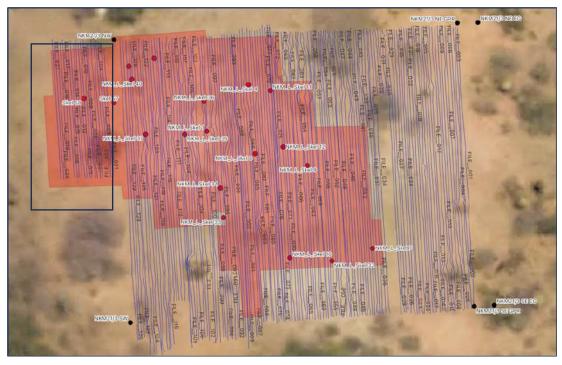

Figure 4 – Aerial image indicating the distribution of the sites to be mitigated. Red polygons – sites with middens/kraals, red waypoints – sites with archaeological material to be excavated and green waypoints – possible grave sites to be tested.