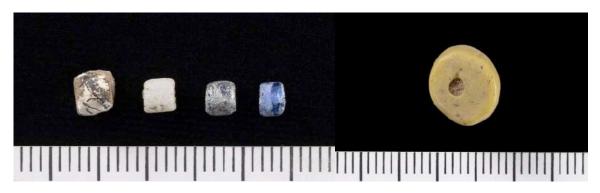

Figure 11 – Glass bead.

Figure 15 – Unfinished ostrich eggshell bead.

Figure 12 - Close up of yellow glass bead. The scale is in 1mm increments.

| SAHRA Permit | SAHRA Case | Document    | Revision | Date       | Page |
|--------------|------------|-------------|----------|------------|------|
| 3926         | 19691      | 642HMGR-002 | 1.0      | 15/09/2023 | 12   |