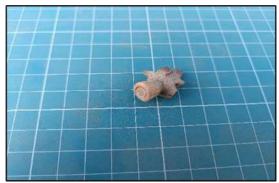

Figure 5 – Distribution of Tribes in the Barberton District in 1949 – (Myburgh, 1949)

The field assessments of 2022 not only identified a large number of sites but also showed that the sites had a wealth of different artefacts and some of them are displayed below (*Figure 6 to Figure 15*). More artefacts within their archaeological context have been recovered during the excavations of the sites. Structures identified during the field assessment were possible hut floors and grain bin platforms; this will be confirmed during the excavations.

Figure 11 – Glass bead.

Figure 15 – Unfinished ostrich eggshell bead.

Figure 12 - Close up of yellow glass bead. The scale is in 1mm increments.

| SAHRA Permit | SAHRA Case | Document    | Revision | Date       | Page |
|--------------|------------|-------------|----------|------------|------|
| 3926         | 19691      | 642HMGR-002 | 1.0      | 15/09/2023 | 12   |