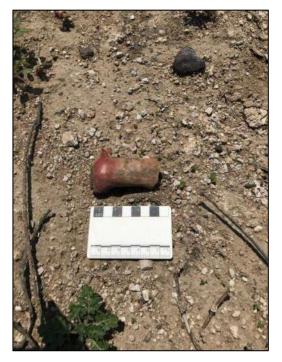

Figure 6 – Scattering of pottery on the surface at site NKM/21/1.

Figure 7 – Cultural material slag

Figure 8 - A smoothing stone (bottom) were identified at Site NKM/21/3.

| SAHRA Permit | SAHRA Case | Document    | Revision | Date       | Page |
|--------------|------------|-------------|----------|------------|------|
| 3926         | 19691      | 642HMGR-002 | 1.0      | 15/09/2023 | 10   |