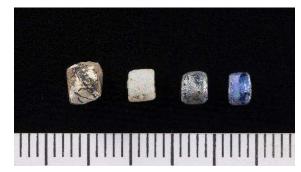

Figure 11 – Glass bead.

Figure 15 – Unfinished ostrich eggshell bead.

Figure 12 - Close up of yellow glass bead. The scale is in 1mm increments.

| SAHRA Permit | SAHRA Case | Document    | Revision | Date       | Page |
|--------------|------------|-------------|----------|------------|------|
| 3926         | 19691      | 642HMGR-002 | 1.0      | 15/09/2023 | 12   |