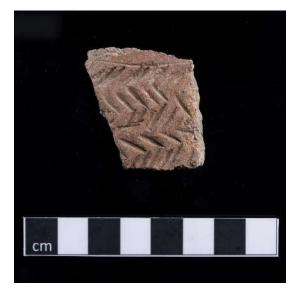

| SAHRA Permit | SAHRA Case | Document    | Revision | Date       | Page |
|--------------|------------|-------------|----------|------------|------|
| 3926         | 19691      | 642HMGR-002 | 1.0      | 15/09/2023 | 16   |

- All the artefacts were put in bags with tags corresponding to the site name, location, layer, context, and artefact type.
- All the trench co-ordinates were taken from the southeast corner of the trenches.
- Once these blocks have been excavated, the whole midden area on each site was
  excavated in 10cm spits to ensure no burials were overlooked. While time consuming and
  resource intensive, this methodology will ensure that any human remains are found before
  heavy machinery is used in the area.
- All excavations and test pits were surveyed and geolocated with a differential GPS;
- All excavations will be backfilled after completion of the fieldwork;
- Where possible, samples for C14 dating were collected and, on completion of the excavations, sent for C14 dating at a South African Facility or International facility, depending on the availability of resources;
- All artefacts and material collected were marked, labelled and packed for transportation to our laboratory at the University of Pretoria;
- The material will be cleaned, analysed and finally accessioned for storage;
- The material will then be submitted to the University of Pretoria's Archaeology Department for curation after completion of the field report (Refer to Museum Letter as loaded on SAHRIS);
- PGS will submit a final excavation report on the SAHRIS case for the closing of the permit.

| SAHRA Permit | SAHRA Case | Document    | Revision | Date       | Page |
|--------------|------------|-------------|----------|------------|------|
| 3926         | 19691      | 642HMGR-002 | 1.0      | 15/09/2023 | 17   |

## 6 GPR SURVEY OF SITES NKM21/3 AND NKM21/4

Two sites, NKM21/3 and NKM21/4, were surveyed as part of Phase 1 of the project (Site NKM21/7 (21/16) was not surveyed due to logistical constraints):

### 6.1 GPR Scan of site NKM21/3

In total, 151 profiles were collected, resulting in the coverage of almost the entire site; only a small portion on the western side was not covered. The profiles were, on average, 30m long and spaced 0.25 m apart. Collection was done unidirectionally (north to south), and all profiles were started on the same baseline. Most profiles (130) were collected in March 2023, just after the rainy season and an additional 21 profiles in August 2023, in the dry season (*Figure 16*). The ground conditions during collection are worth mentioning, as moisture content plays a significant role in the propagation of electromagnetic waves.

Figure 16 - Image showing the GPR profiles (blue) and the extent of the completed excavation (red). The smaller area to the left (black rectangle) was surveyed in August 2023 in very dry conditions and was not included in the time slice analyses of the larger area. The red dots indicate burials.

## 6.2 GPR Scan of site NKM21/4

In total, 181 profiles were collected, resulting in the coverage of approximately 60% of the site. The less-than-ideal coverage results from vegetation coverage and the fact that the site extent was not clearly defined on the surface. The profiles were, on average, 10m long and spaced 0.25 m apart.

| SAHRA Permit | SAHRA Case | Document    | Revision | Date       | Page |
|--------------|------------|-------------|----------|------------|------|
| 3926         | 19691      | 642HMGR-002 | 1.0      | 15/09/2023 | 18   |

Collection was bidirectional (east/west) (*Figure 17*). Two baselines were used (east and west). The profiles were collected in May 2023, at the start of the dry season.

Figure 17 - Image showing the GPR profiles (blue) and the extent of the completed excavation (red). The red dots indicate burials.

## 6.3 Preliminary Results

At the time of writing this interim report, only the GPR data from site NKM21/3 has been postprocessed to a level where preliminary interpretation is possible. Only this site will, therefore, be discussed in this report.

| SAHRA Permit | SAHRA Case | Document    | Revision | Date       | Page |
|--------------|------------|-------------|----------|------------|------|
| 3926         | 19691      | 642HMGR-002 | 1.0      | 15/09/2023 | 19   |

#### 6.3.1 Detecting Kraal and Cultural Deposit

As mentioned above, site NKM21/3 was scanned almost in its entirety. Due to vegetation cover at the time, the extent of the archaeological deposit was somewhat indistinct on the surface. Preliminary assessments, founded upon evaluating processed radar imagery and corresponding time slices, suggest the plausible identification of the kraal area within the radar data. For instance, within the radargram of profile 110, this discernible feature manifests itself as a planar reflection, as illustrated in *Figure 18*.

It is at this stage not entirely clear if this reflection indicates the top or bottom of the deposit, although the working hypothesis is the latter. Going forward, the remaining sites will be subjected to GPR surveys to substantiate this hypothesis.

Figure 18 - Radargram of profile 110 from site NKM21/3. The reflection marked by the rectangle seemingly indicates the bottom of the kraal or is at least associated with it.

| SAHRA Permit | SAHRA Case | Document    | Revision | Date       | Page |
|--------------|------------|-------------|----------|------------|------|
| 3926         | 19691      | 642HMGR-002 | 1.0      | 15/09/2023 | 20   |
|              |            |             |          |            |      |

Figure 19 - Slice at 0.55m below the surface. The area of higher amplitude seems to correlate with the extent of the kraal deposit (Fig. 20). This was also the depth at which the deposit was found during the excavation to transition to being culturally sterile. The lower amplitude areas within the kraal areas correlate with sections robbed of deposit, presumably for agricultural use.

Figure 20 - Image showing the excavation. The grey/white area is the last remnant of the kraal deposit. Compared with the image in Figure 19, it seems to correlate with the areas of higher amplitude.

Figure 21 - Slice at 0m (surface). Yellow denotes areas of low amplitude, and other colours of higher amplitude

Figure 22 - Slice at 1.3m below the surface. No cultural material is present at this depth, and the kraal deposit is no longer visible.

### 6.3.2 Detecting Burials

During the analyses, it became immediately apparent that the many burials occurring on the site are, at first glance at least, not easily discernible on the radargrams. The reasons for this can be manifold:

| SAHRA Permit | SAHRA Case | Document    | Revision | Date       | Page |
|--------------|------------|-------------|----------|------------|------|
| 3926         | 19691      | 642HMGR-002 | 1.0      | 15/09/2023 | 21   |