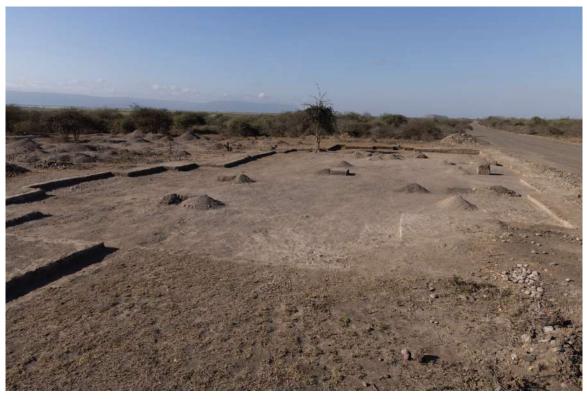

Figure 4 – Aerial image indicating the distribution of the sites to be mitigated. Red polygons – sites with middens/kraals, red waypoints – sites with archaeological material to be excavated and green waypoints – possible grave sites to be tested.