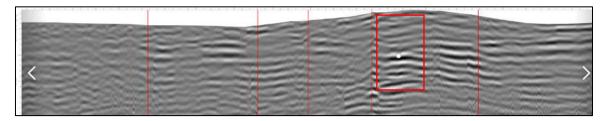

### 6.3.2 Detecting Burials

During the analyses, it became immediately apparent that the many burials occurring on the site are, at first glance at least, not easily discernible on the radargrams. The reasons for this can be manifold: