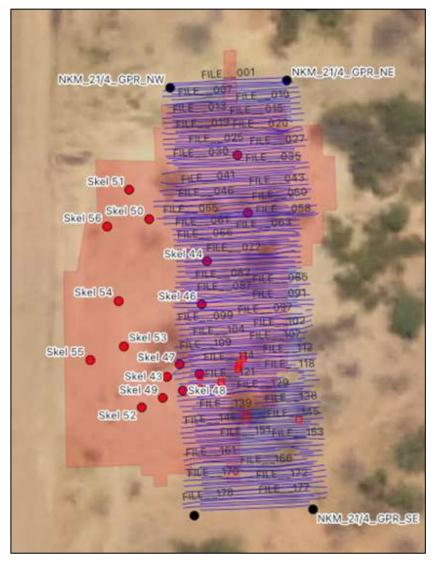

Figure 16 - Image showing the GPR profiles (blue) and the extent of the completed excavation (red). The smaller area to the left (black rectangle) was surveyed in August 2023 in very dry conditions and was not included in the time slice analyses of the larger area. The red dots indicate burials.

Collection was bidirectional (east/west) (*Figure 17*). Two baselines were used (east and west). The profiles were collected in May 2023, at the start of the dry season.

Figure 17 - Image showing the GPR profiles (blue) and the extent of the completed excavation (red). The red dots indicate burials.