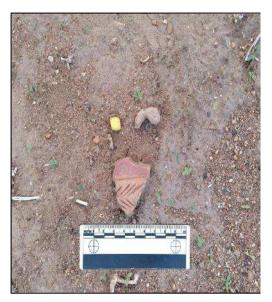

Figure 9 – Handle from clay pot found on the site.

Figure 10 – Undecorated potsherds found on the site at NKM/21/3.

Figure 13 – Cultural material on the surface of the midden at site NKM/21/4.

Figure 14 – Fine broken potsherds, likely from one pot.