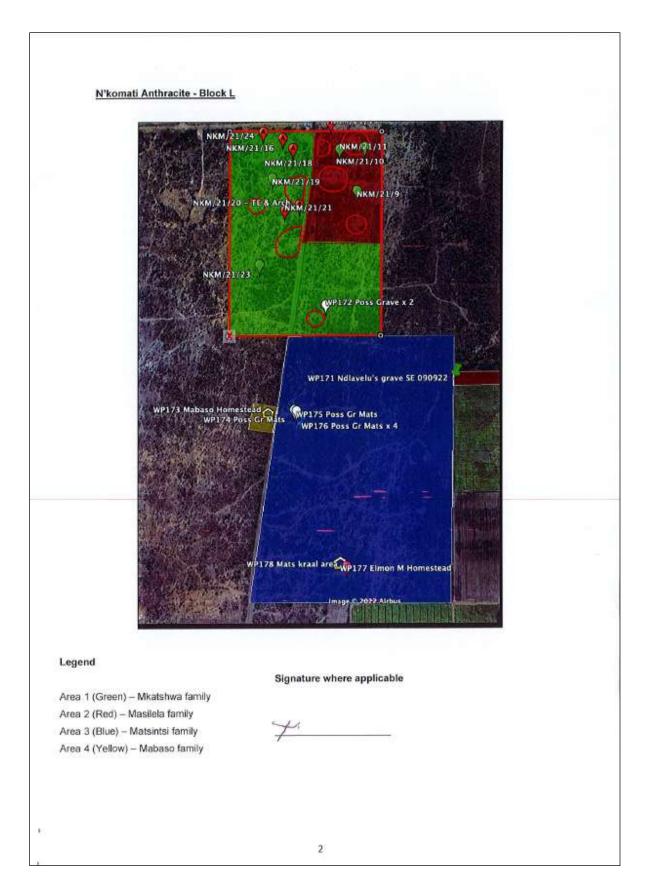

Figure 4 – Aerial image indicating the distribution of the sites to be mitigated. Red polygons – sites with middens/kraals, red waypoints – sites with archaeological material to be excavated and green waypoints – possible grave sites to be tested.