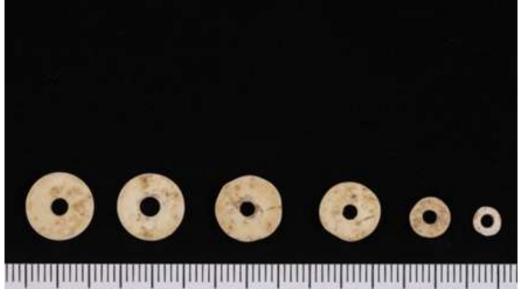

Figure 11 – Glass bead.

Figure 15 – Unfinished ostrich eggshell bead.

Figure 12 - Close up of yellow glass bead. The scale is in 1mm increments.

| SAHRA Permit | SAHRA Case | Document    | Revision | Date       | Page |
|--------------|------------|-------------|----------|------------|------|
| 3926         | 19691      | 642HMGR-002 | 1.0      | 15/09/2023 | 12   |