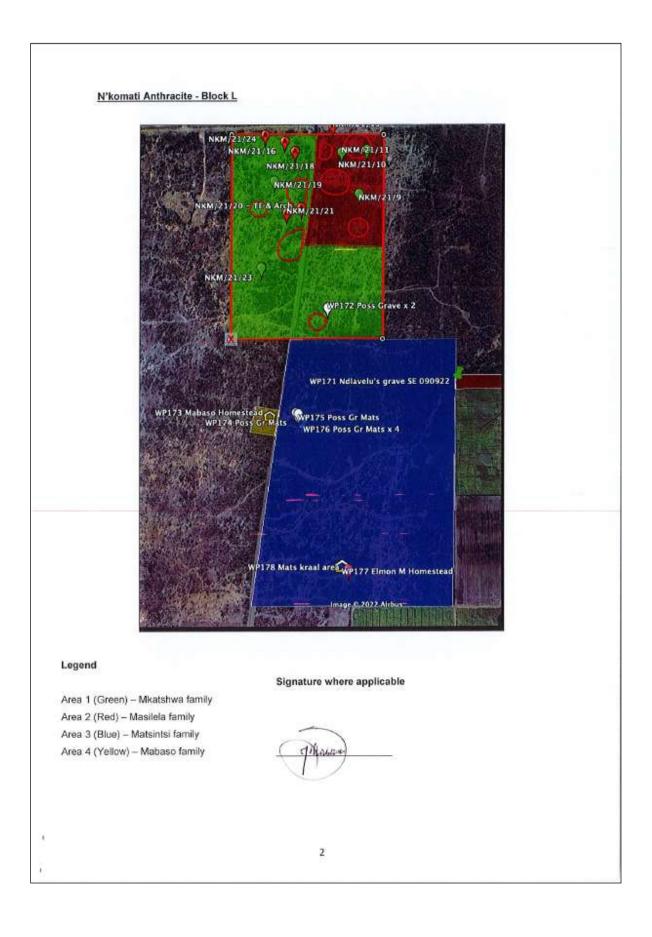

Figure 4 – Aerial image indicating the distribution of the sites to be mitigated. Red polygons – sites with middens/kraals, red waypoints – sites with archaeological material to be excavated and green waypoints – possible grave sites to be tested.