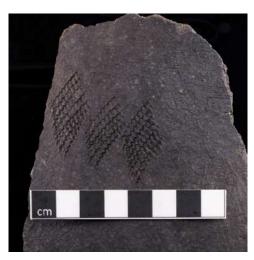

- Determine the presence of subsurface structures such as hut structures and grain pits,
- Look for any burial pits,
- Determine the depth and volume of any archaeological and cultural deposit.
- Such structures and burial pits were investigated through excavations conforming to archaeological techniques as described in the ASAPA Constitution – Appendix C Minimum Standards for Practice;
  - The documentation and excavation techniques focused on recording, describing and mapping the cultural remains present on the site as per SAHRA Permitting Policy;
  - Visible surface structures were documented through plan sketches using PGS Quality Management System (QMS) standard forms for context and stratigraphic recording.
  - A datum point was utilised for each site to ensure detailed surveying of all structures and excavations for plan and layout sketches.
  - A grid sequence was utilised for referencing and localisation of all excavated squares;
  - A standard grid size of 1mx1m was used for excavations, and where required, smaller grid sizes were incorporated into the 1x1m standard size;
  - Grid coordinates and site features were recorded using a differential GPS and,
  - Excavations were started on 10cm spits on the vertical but reverted to excavation by cultural layer and structure when identified (horizontal);
- Depending on the size of each site, a minimum of three (smaller sites) and ten (large sites) excavation squares were set out and excavated in the sites containing middens and or kraal deposits.
- Photos were taken before the excavation of the trench and after each layer had been excavated.
- The trenches were excavated according to layers, which followed the varying contexts of the site.
- All the layers had an allocated locus form, which was used to record the excavation process.
- The depth of each layer within the trench was recorded using a line level and a tape measure.
- A combination of a shovel and trowel was used to excavate the deposits; brushes, scoops and buckets were used to remove the deposit from the trenches.
- The excavated material was then sieved, and artefacts were removed.

| SAHRA Permit | SAHRA Case | Document    | Revision | Date       | Page |
|--------------|------------|-------------|----------|------------|------|
| 3926         | 19691      | 642HMGR-002 | 1.0      | 15/09/2023 | 16   |

- All the artefacts were put in bags with tags corresponding to the site name, location, layer, context, and artefact type.
- All the trench co-ordinates were taken from the southeast corner of the trenches.
- Once these blocks have been excavated, the whole midden area on each site was
  excavated in 10cm spits to ensure no burials were overlooked. While time consuming and
  resource intensive, this methodology will ensure that any human remains are found before
  heavy machinery is used in the area.
- All excavations and test pits were surveyed and geolocated with a differential GPS;
- All excavations will be backfilled after completion of the fieldwork;
- Where possible, samples for C14 dating were collected and, on completion of the excavations, sent for C14 dating at a South African Facility or International facility, depending on the availability of resources;
- All artefacts and material collected were marked, labelled and packed for transportation to our laboratory at the University of Pretoria;
- The material will be cleaned, analysed and finally accessioned for storage;
- The material will then be submitted to the University of Pretoria's Archaeology Department for curation after completion of the field report (Refer to Museum Letter as loaded on SAHRIS);
- PGS will submit a final excavation report on the SAHRIS case for the closing of the permit.

| SAHRA Permit | SAHRA Case | Document    | Revision | Date       | Page |
|--------------|------------|-------------|----------|------------|------|
| 3926         | 19691      | 642HMGR-002 | 1.0      | 15/09/2023 | 17   |

## 6 GPR SURVEY OF SITES NKM21/3 AND NKM21/4

Two sites, NKM21/3 and NKM21/4, were surveyed as part of Phase 1 of the project (Site NKM21/7 (21/16) was not surveyed due to logistical constraints):