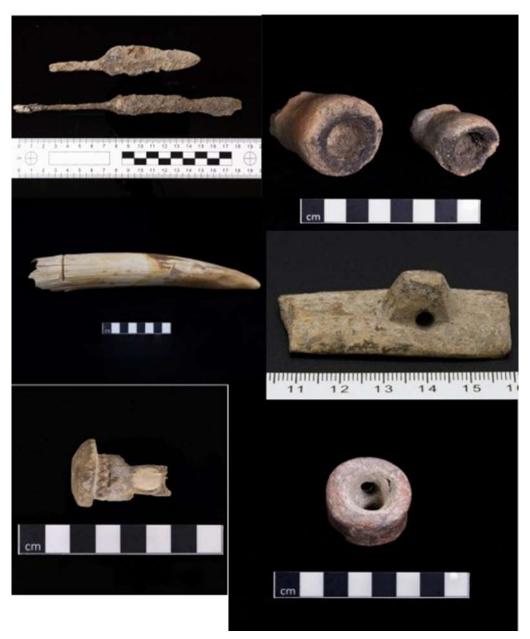

Figure 5 – Distribution of Tribes in the Barberton District in 1949 – (Myburgh, 1949)

The field assessments of 2022 not only identified a large number of sites but also showed that the sites had a wealth of different artefacts and some of them are displayed below (*Figure 6 to Figure 15*). More artefacts within their archaeological context have been recovered during the excavations of the sites. Structures identified during the field assessment were possible hut floors and grain bin platforms; this will be confirmed during the excavations.

Figure 6 – Scattering of pottery on the surface at site NKM/21/1.

Figure 7 – Cultural material slag

Figure 8 - A smoothing stone (bottom) were identified at Site NKM/21/3.

| SAHRA Permit | SAHRA Case | Document    | Revision | Date       | Page |
|--------------|------------|-------------|----------|------------|------|
| 3926         | 19691      | 642HMGR-002 | 1.0      | 15/09/2023 | 10   |

Figure 9 – Handle from clay pot found on the site.

Figure 10 – Undecorated potsherds found on the site at NKM/21/3.

Figure 13 – Cultural material on the surface of the midden at site NKM/21/4.

Figure 14 – Fine broken potsherds, likely from one pot.