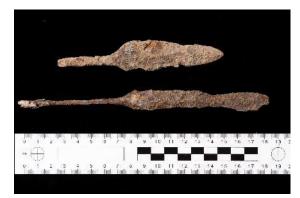

| SAHRA Permit          | SAHRA Case                                                          | Document                          | Revision           | Date       | Page |
|-----------------------|---------------------------------------------------------------------|-----------------------------------|--------------------|------------|------|
| 3926                  | 19691                                                               | 642HMGR-002                       | 1.0                | 15/09/2023 | xi   |
| Figure 50 – Square    | <b>W11-15</b>   aver 2                                              |                                   |                    |            | 38   |
|                       | -                                                                   | <b>)2</b> in square <b>AA28</b> . |                    |            |      |
| -                     |                                                                     |                                   |                    | -          |      |
|                       | -                                                                   | pots in squares <b>YY</b>         |                    |            |      |
|                       |                                                                     | 7/18                              |                    |            |      |
| 0                     |                                                                     | 3                                 |                    |            |      |
| -                     | -                                                                   | h of stratigraphic lay            |                    |            |      |
|                       |                                                                     | d in square <b>GG</b> 10 n        |                    |            |      |
| Figure 57 – Comple    | eted excavations at                                                 | site NKM21/4 on 18                | 8/08/2023          |            | 42   |
| Figure 58 – Small c   | ceramic cup                                                         |                                   |                    |            | 42   |
| Figure 59 – Clay sr   | noking pipe fragme                                                  | nts                               |                    |            | 42   |
| Figure 60 – Carveo    | l and decorared bor                                                 | ne plug                           |                    |            | 43   |
| Figure 61 – Worked    | d ceramic disk                                                      |                                   |                    |            | 43   |
| Figure 62 – Whet s    | tone                                                                |                                   |                    |            | 43   |
| Figure 63 – Worked    | d bone                                                              |                                   |                    |            | 43   |
| Figure 64 – Site ex   | cavation map of site                                                | ə NKM21/7                         |                    |            | 45   |
| Figure 65 – Initial S | Figure 65 – Initial <b>SS</b> -trench, grid blocks <b>-15 to 15</b> |                                   |                    |            |      |
| Figure 66 – Grid ble  | ock <b>PP6 -10</b> ; Layer                                          | 1                                 |                    |            | 47   |
| Figure 67 – Child b   | urial in square <b>SS -</b>                                         | -6                                |                    |            | 48   |
| Figure 68 – Two ac    | dult burials in square                                              | ə <b>PP4</b>                      |                    |            | 48   |
| Figure 69 – Child b   | urial in square <b>LL1</b> .                                        |                                   |                    |            | 48   |
| Figure 70 – Infant p  | oot burial in square                                                | ММЗ                               |                    |            | 48   |
| Figure 71 – Child b   | urial in square <b>KK8</b>                                          |                                   |                    |            | 49   |
| Figure 72 – Anothe    | er Infant pot burial in                                             | square <b>KK12</b>                |                    |            | 49   |
| Figure 73 – Child b   | urial in square <b>YY -</b>                                         | 9                                 |                    |            | 49   |
| Figure 74 – Series    | of pots found in squ                                                | ıares <b>VV/WW -9</b>             |                    |            | 50   |
| Figure 75 – A smal    | l pot buried within a                                               | bigger pot in squar               | es <b>VV/WW -9</b> |            | 50   |
| Figure 76 – Comple    | eted excavations at                                                 | site NKM21/7 on 30                | 0/06/2023          |            | 52   |
| Figure 77 – Metal b   | pangle                                                              |                                   |                    |            | 52   |
| Figure 78 – Marine    | cowrie shell                                                        |                                   |                    |            | 53   |
| Figure 79 – Rolled    | metal tubes                                                         |                                   |                    |            | 52   |
| -                     |                                                                     |                                   |                    |            |      |
| Figure 81 – Glass b   | beads                                                               |                                   |                    |            | 53   |
| -                     |                                                                     |                                   |                    |            |      |
| -                     |                                                                     |                                   |                    |            |      |
| Figure 84 – Test ex   | cavation at site NK                                                 | M21/10                            |                    |            | 54   |