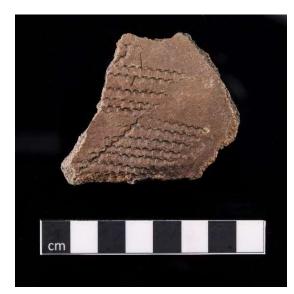

| SAHRA Permit | SAHRA Case | Document    | Revision | Date       | Page |
|--------------|------------|-------------|----------|------------|------|
| 3926         | 19691      | 642HMGR-002 | 1.0      | 15/09/2023 | 16   |

- All the artefacts were put in bags with tags corresponding to the site name, location, layer, context, and artefact type.
- All the trench co-ordinates were taken from the southeast corner of the trenches.
- Once these blocks have been excavated, the whole midden area on each site was
  excavated in 10cm spits to ensure no burials were overlooked. While time consuming and
  resource intensive, this methodology will ensure that any human remains are found before
  heavy machinery is used in the area.
- All excavations and test pits were surveyed and geolocated with a differential GPS;
- All excavations will be backfilled after completion of the fieldwork;
- Where possible, samples for C14 dating were collected and, on completion of the excavations, sent for C14 dating at a South African Facility or International facility, depending on the availability of resources;
- All artefacts and material collected were marked, labelled and packed for transportation to our laboratory at the University of Pretoria;
- The material will be cleaned, analysed and finally accessioned for storage;
- The material will then be submitted to the University of Pretoria's Archaeology Department for curation after completion of the field report (Refer to Museum Letter as loaded on SAHRIS);
- PGS will submit a final excavation report on the SAHRIS case for the closing of the permit.

| SAHRA Permit | SAHRA Case | Document    | Revision | Date       | Page |
|--------------|------------|-------------|----------|------------|------|
| 3926         | 19691      | 642HMGR-002 | 1.0      | 15/09/2023 | 17   |

## 6 GPR SURVEY OF SITES NKM21/3 AND NKM21/4

Two sites, NKM21/3 and NKM21/4, were surveyed as part of Phase 1 of the project (Site NKM21/7 (21/16) was not surveyed due to logistical constraints):

### 6.1 GPR Scan of site NKM21/3

In total, 151 profiles were collected, resulting in the coverage of almost the entire site; only a small portion on the western side was not covered. The profiles were, on average, 30m long and spaced 0.25 m apart. Collection was done unidirectionally (north to south), and all profiles were started on the same baseline. Most profiles (130) were collected in March 2023, just after the rainy season and an additional 21 profiles in August 2023, in the dry season (*Figure 16*). The ground conditions during collection are worth mentioning, as moisture content plays a significant role in the propagation of electromagnetic waves.

Figure 16 - Image showing the GPR profiles (blue) and the extent of the completed excavation (red). The smaller area to the left (black rectangle) was surveyed in August 2023 in very dry conditions and was not included in the time slice analyses of the larger area. The red dots indicate burials.

## 6.2 GPR Scan of site NKM21/4

In total, 181 profiles were collected, resulting in the coverage of approximately 60% of the site. The less-than-ideal coverage results from vegetation coverage and the fact that the site extent was not clearly defined on the surface. The profiles were, on average, 10m long and spaced 0.25 m apart.

| SAHRA Permit | SAHRA Case | Document    | Revision | Date       | Page |
|--------------|------------|-------------|----------|------------|------|
| 3926         | 19691      | 642HMGR-002 | 1.0      | 15/09/2023 | 18   |

Collection was bidirectional (east/west) (*Figure 17*). Two baselines were used (east and west). The profiles were collected in May 2023, at the start of the dry season.

Figure 17 - Image showing the GPR profiles (blue) and the extent of the completed excavation (red). The red dots indicate burials.

## 6.3 Preliminary Results

At the time of writing this interim report, only the GPR data from site NKM21/3 has been postprocessed to a level where preliminary interpretation is possible. Only this site will, therefore, be discussed in this report.

| SAHRA Permit | SAHRA Case | Document    | Revision | Date       | Page |
|--------------|------------|-------------|----------|------------|------|
| 3926         | 19691      | 642HMGR-002 | 1.0      | 15/09/2023 | 19   |

#### 6.3.1 Detecting Kraal and Cultural Deposit

As mentioned above, site NKM21/3 was scanned almost in its entirety. Due to vegetation cover at the time, the extent of the archaeological deposit was somewhat indistinct on the surface. Preliminary assessments, founded upon evaluating processed radar imagery and corresponding time slices, suggest the plausible identification of the kraal area within the radar data. For instance, within the radargram of profile 110, this discernible feature manifests itself as a planar reflection, as illustrated in *Figure 18*.

It is at this stage not entirely clear if this reflection indicates the top or bottom of the deposit, although the working hypothesis is the latter. Going forward, the remaining sites will be subjected to GPR surveys to substantiate this hypothesis.

Figure 18 - Radargram of profile 110 from site NKM21/3. The reflection marked by the rectangle seemingly indicates the bottom of the kraal or is at least associated with it.

| SAHRA Permit | SAHRA Case | Document    | Revision | Date       | Page |
|--------------|------------|-------------|----------|------------|------|
| 3926         | 19691      | 642HMGR-002 | 1.0      | 15/09/2023 | 20   |
|              |            |             |          |            |      |

Figure 19 - Slice at 0.55m below the surface. The area of higher amplitude seems to correlate with the extent of the kraal deposit (Fig. 20). This was also the depth at which the deposit was found during the excavation to transition to being culturally sterile. The lower amplitude areas within the kraal areas correlate with sections robbed of deposit, presumably for agricultural use.

Figure 20 - Image showing the excavation. The grey/white area is the last remnant of the kraal deposit. Compared with the image in Figure 19, it seems to correlate with the areas of higher amplitude.

Figure 21 - Slice at 0m (surface). Yellow denotes areas of low amplitude, and other colours of higher amplitude

Figure 22 - Slice at 1.3m below the surface. No cultural material is present at this depth, and the kraal deposit is no longer visible.

### 6.3.2 Detecting Burials

During the analyses, it became immediately apparent that the many burials occurring on the site are, at first glance at least, not easily discernible on the radargrams. The reasons for this can be manifold:

| SAHRA Permit | SAHRA Case | Document    | Revision | Date       | Page |
|--------------|------------|-------------|----------|------------|------|
| 3926         | 19691      | 642HMGR-002 | 1.0      | 15/09/2023 | 21   |