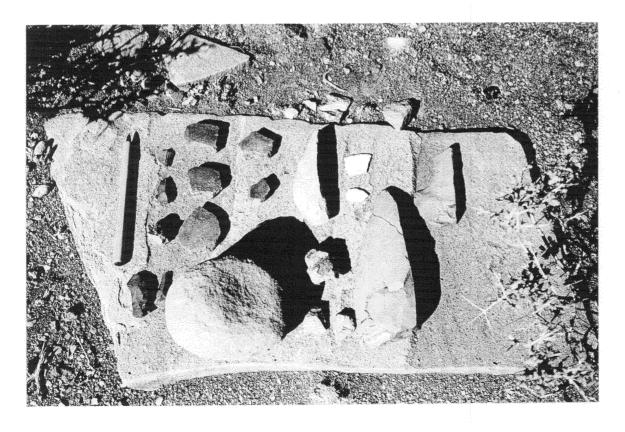

Figure 10. Archaeological study, Telkom Radio Networking Systems, Sutherland: Fonteinplaas (site reference no. 1SO2). Collection of artefacts, including stone flakes, scrapers, pottery, anvil, cores, natural backed knives and ostrich eggshell, from a site 50m from the terminal site location.