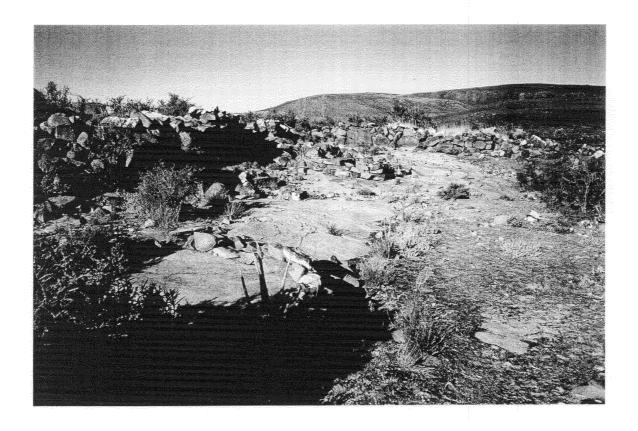

Figure 6. Archaeological study, Telkom Radio Networking Systems, Sutherland: Modderfontein (site reference no. 1SO2). Arrow indicates hut floors.

Figure 7. Archaeological study, Telkom Radio Networking Systems, Sutherland: Modderfontein (site reference no. 1SO2).