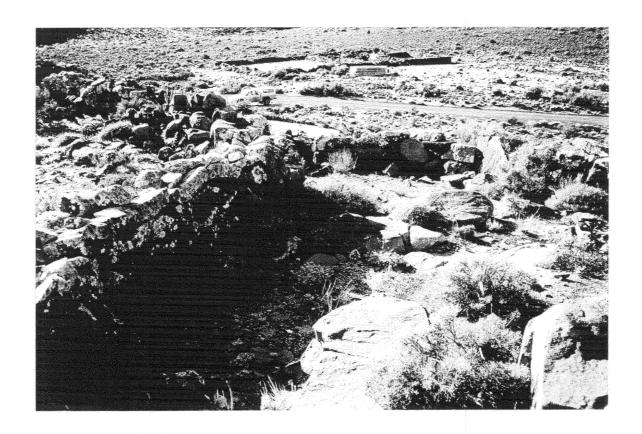

Figure 6. Archaeological study, Telkom Radio Networking Systems, Sutherland: Modderfontein (site reference no. 1SO2). Arrow indicates hut floors.

Figure 7. Archaeological study, Telkom Radio Networking Systems, Sutherland: Modderfontein (site reference no. 1SO2).