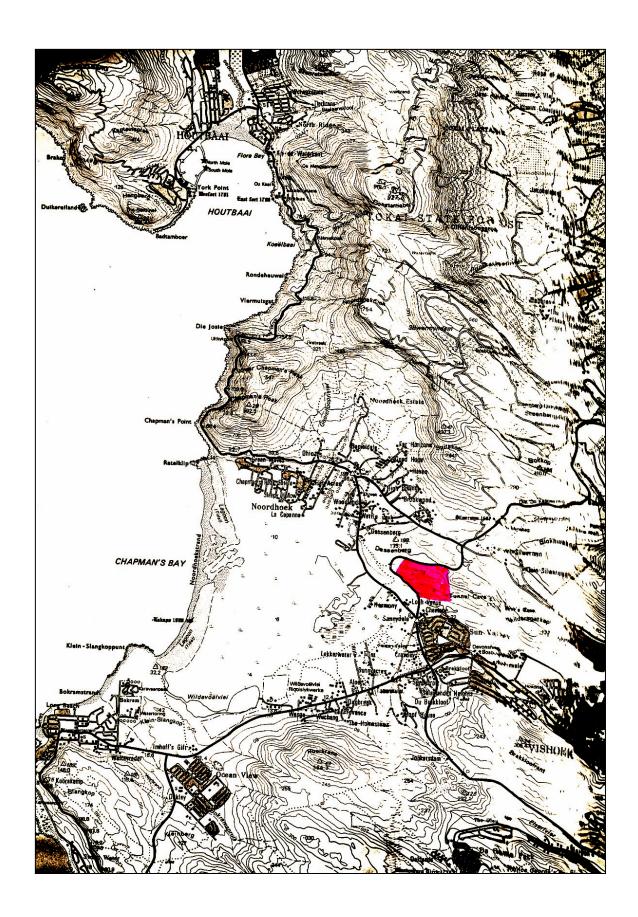

Dear sir

Farm 940/7 Noordhoek - Phase 1 archaeological survey

As per your instructions we have surveyed the above portion of land as indicated on your fax of 24/5/96. The findings of our office is that archaeological or historic material or sites will not be directly impacted by development of the area.

There are a number of important sites Noordhoek and surrounding hills but none of them are on the land which is the subject of your application.

Yours sincerely

T.J.G. Hart

Copies: The Regional Manager, National Monuments Council