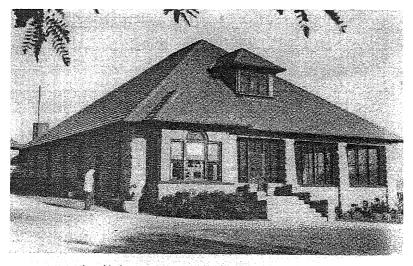

Reference to the first structures on Mataffin is scarce. In his book *I have Reaped My Mealies*, Hall refers to the first house which was built in 1890. It was made of "Kimberley bricks, eighteen inches by twelve inches by nine inches; unburnt bricks with which one could build very quickly."<sup>20</sup> This house was on a hill but it was too far from work and it was pulled down and a cottage and store built "below the railway line." The new "Torburnlea" house was built in the 1920's. At the time, it was found that the mosquito was the cause of malaria and mosquito gauze was put over the windows and doors.<sup>21</sup> (See photo 1).

| NO OF | STRUCTURES ON                                                     | DATE            | Photo |
|-------|-------------------------------------------------------------------|-----------------|-------|
| HOUSE | RIVERSIDE 308 JT                                                  |                 |       |
| 31    | Corrugated iron roof                                              | No date         |       |
| 32    | Corrugated iron roof, modern windows                              | No date         |       |
| 33    | Corrugated iron roof, wooden sash window frames, mesh screen door | No date         |       |
| 34    | "Torburnlea", 1920's style                                        | Built<br>1920's |       |