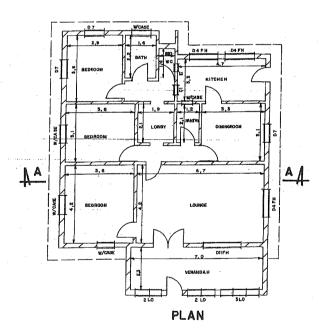

| NO OF | STRUCTURES ON                                                                                          | DATE       | Photo |
|-------|--------------------------------------------------------------------------------------------------------|------------|-------|
| HOUSE | RIVERSIDE 308 JT                                                                                       |            |       |
|       | Corrugated iron roof, modern windows, closed in verandah                                               | No date    |       |
| 23    |                                                                                                        |            |       |
| 24    | Corrugated iron roof, modern windows, closed in verandah Sheppards Bush Ave Plan attached (Appendix 5) | Built 1981 |       |
| 25    | Corrugated iron roof, modern windows, closed in verandah Sheppards Bush Ave Plan attached (Appendix 5) | Built 1981 |       |