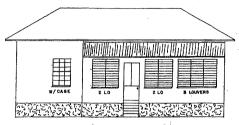

# • STRUCTURES ON RIVERSIDE 308JT: TO BE KEPT & REFURBISHED

The dates for the structures (mostly residential houses) at Mataffin, were provided by Halls properties section, and was sourced from documents and Letter Books from the Halls archives.<sup>24</sup>

| NO OF | STRUCTURES ON                                                                                          | DATE       | Photo |
|-------|--------------------------------------------------------------------------------------------------------|------------|-------|
| HOUSE | RIVERSIDE 308 JT                                                                                       |            |       |
|       | Corrugated iron roof, modern windows, closed in verandah                                               | No date    |       |
| 23    |                                                                                                        |            |       |
| 24    | Corrugated iron roof, modern windows, closed in verandah Sheppards Bush Ave Plan attached (Appendix 5) | Built 1981 |       |
| 25    | Corrugated iron roof, modern windows, closed in verandah Sheppards Bush Ave Plan attached (Appendix 5) | Built 1981 |       |