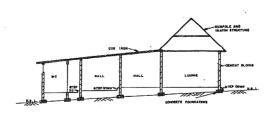

# F. SURVEY OF CULTURAL HERITAGE RESOURCES IN THE PROPOSED DEVELOPMENT AREA

The survey concentrated on the existing layout of the residential village (see Appendix 3: *Central Mataffin Site Plan*, provided by S. Horn, Leases and Facilities manager, H.L. Hall & Sons), as well as the proposed Mataffin residential development as indicated in the maps provided by Enpact Environmental consultants (*Appendix 2*). Visibility throughout the survey was excellent. A total of 576 erven are proposed for the new development of which 27 existing structures (residential houses) on *Riverside 308JT*, and 7 existing structures (residential houses) on *portion 12 of the farm Riverside 308JT*, will be kept and refurbished. Fourteen (14) structures (residential houses) on *Riverside 308JT*, and 5 structures (residential houses) on *portion 12 of the farm Riverside 308JT*, will be applied to SAHRA to be demolished.<sup>23</sup>

# • STRUCTURES ON RIVERSIDE 308JT: TO BE KEPT & REFURBISHED

The dates for the structures (mostly residential houses) at Mataffin, were provided by Halls properties section, and was sourced from documents and Letter Books from the Halls archives.<sup>24</sup>