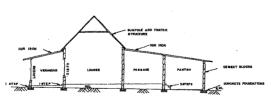

Reference to the first structures on Mataffin is scarce. In his book *I have Reaped My Mealies*, Hall refers to the first house which was built in 1890. It was made of "Kimberley bricks, eighteen inches by twelve inches by nine inches; unburnt bricks with which one could build very quickly."<sup>20</sup> This house was on a hill but it was too far from work and it was pulled down and a cottage and store built "below the railway line." The new "Torburnlea" house was built in the 1920's. At the time, it was found that the mosquito was the cause of malaria and mosquito gauze was put over the windows and doors.<sup>21</sup> (See photo 1).