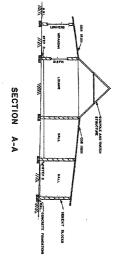

# F. SURVEY OF CULTURAL HERITAGE RESOURCES IN THE PROPOSED DEVELOPMENT AREA

The survey concentrated on the existing layout of the residential village (see Appendix 3: *Central Mataffin Site Plan*, provided by S. Horn, Leases and Facilities manager, H.L. Hall & Sons), as well as the proposed Mataffin residential development as indicated in the maps provided by Enpact Environmental consultants (*Appendix 2*). Visibility throughout the survey was excellent. A total of 576 erven are proposed for the new development of which 27 existing structures (residential houses) on *Riverside 308JT*, and 7 existing structures (residential houses) on *portion 12 of the farm Riverside 308JT*, will be kept and refurbished. Fourteen (14) structures (residential houses) on *Riverside 308JT*, and 5 structures (residential houses) on *portion 12 of the farm Riverside 308JT*, will be applied to SAHRA to be demolished.<sup>23</sup>

# • STRUCTURES ON RIVERSIDE 308JT: TO BE KEPT & REFURBISHED

The dates for the structures (mostly residential houses) at Mataffin, were provided by Halls properties section, and was sourced from documents and Letter Books from the Halls archives.<sup>24</sup>