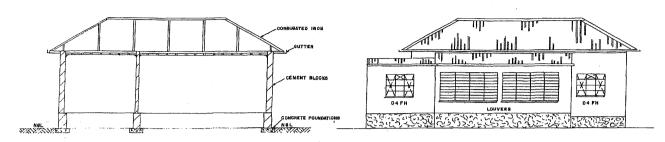

# F. SURVEY OF CULTURAL HERITAGE RESOURCES IN THE PROPOSED DEVELOPMENT AREA

The survey concentrated on the existing layout of the residential village (see Appendix 3: *Central Mataffin Site Plan*, provided by S. Horn, Leases and Facilities manager, H.L. Hall & Sons), as well as the proposed Mataffin residential development as indicated in the maps provided by Enpact Environmental consultants (*Appendix 2*). Visibility throughout the survey was excellent. A total of 576 erven are proposed for the new development of which 27 existing structures (residential houses) on *Riverside 308JT*, and 7 existing structures (residential houses) on *portion 12 of the farm Riverside 308JT*, will be kept and refurbished. Fourteen (14) structures (residential houses) on *Riverside 308JT*, and 5 structures (residential houses) on *portion 12 of the farm Riverside 308JT*, will be applied to SAHRA to be demolished.<sup>23</sup>

# • STRUCTURES ON RIVERSIDE 308JT: TO BE KEPT & REFURBISHED

The dates for the structures (mostly residential houses) at Mataffin, were provided by Halls properties section, and was sourced from documents and Letter Books from the Halls archives.<sup>24</sup>