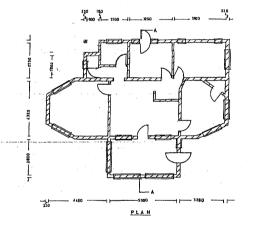

Reference to the first structures on Mataffin is scarce. In his book *I have Reaped My Mealies*, Hall refers to the first house which was built in 1890. It was made of "Kimberley bricks, eighteen inches by twelve inches by nine inches; unburnt bricks with which one could build very quickly."<sup>20</sup> This house was on a hill but it was too far from work and it was pulled down and a cottage and store built "below the railway line." The new "Torburnlea" house was built in the 1920's. At the time, it was found that the mosquito was the cause of malaria and mosquito gauze was put over the windows and doors.<sup>21</sup> (See photo 1).