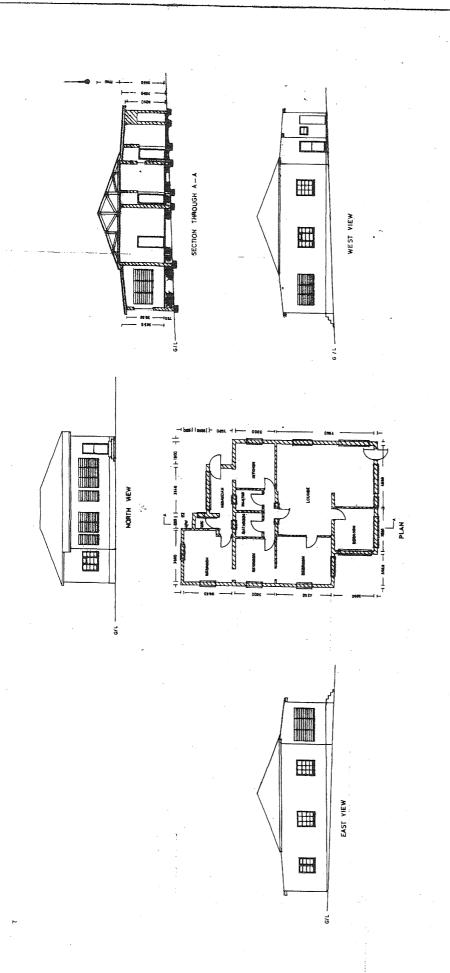

# • STRUCTURES ON RIVERSIDE 308JT: TO BE KEPT & REFURBISHED

The dates for the structures (mostly residential houses) at Mataffin, were provided by Halls properties section, and was sourced from documents and Letter Books from the Halls archives.<sup>24</sup>

| NO OF | STRUCTURES ON                                                                                          | DATE       | Photo |
|-------|--------------------------------------------------------------------------------------------------------|------------|-------|
| HOUSE | RIVERSIDE 308 JT                                                                                       |            |       |
|       | Corrugated iron roof, modern windows, closed in verandah                                               | No date    |       |
| 23    |                                                                                                        |            |       |
| 24    | Corrugated iron roof, modern windows, closed in verandah Sheppards Bush Ave Plan attached (Appendix 5) | Built 1981 |       |
| 25    | Corrugated iron roof, modern windows, closed in verandah Sheppards Bush Ave Plan attached (Appendix 5) | Built 1981 |       |