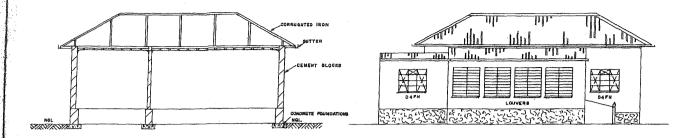

| NO OF | STRUCTURES ON                                                                                          | DATE       | Photo |
|-------|--------------------------------------------------------------------------------------------------------|------------|-------|
| HOUSE | RIVERSIDE 308 JT                                                                                       |            |       |
|       | Corrugated iron roof, modern windows, closed in verandah                                               | No date    |       |
| 23    |                                                                                                        |            |       |
| 24    | Corrugated iron roof, modern windows, closed in verandah Sheppards Bush Ave Plan attached (Appendix 5) | Built 1981 |       |
| 25    | Corrugated iron roof, modern windows, closed in verandah Sheppards Bush Ave Plan attached (Appendix 5) | Built 1981 |       |