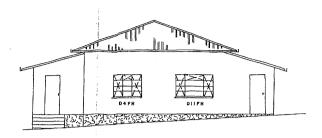

# F. SURVEY OF CULTURAL HERITAGE RESOURCES IN THE PROPOSED DEVELOPMENT AREA

The survey concentrated on the existing layout of the residential village (see Appendix 3: *Central Mataffin Site Plan*, provided by S. Horn, Leases and Facilities manager, H.L. Hall & Sons), as well as the proposed Mataffin residential development as indicated in the maps provided by Enpact Environmental consultants (*Appendix 2*). Visibility throughout the survey was excellent. A total of 576 erven are proposed for the new development of which 27 existing structures (residential houses) on *Riverside 308JT*, and 7 existing structures (residential houses) on *portion 12 of the farm Riverside 308JT*, will be kept and refurbished. Fourteen (14) structures (residential houses) on *Riverside 308JT*, and 5 structures (residential houses) on *portion 12 of the farm Riverside 308JT*, will be applied to SAHRA to be demolished.<sup>23</sup>

# • STRUCTURES ON RIVERSIDE 308JT: TO BE KEPT & REFURBISHED

The dates for the structures (mostly residential houses) at Mataffin, were provided by Halls properties section, and was sourced from documents and Letter Books from the Halls archives.<sup>24</sup>