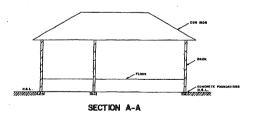

# • STRUCTURES ON RIVERSIDE 308JT: TO BE KEPT & REFURBISHED

The dates for the structures (mostly residential houses) at Mataffin, were provided by Halls properties section, and was sourced from documents and Letter Books from the Halls archives.<sup>24</sup>

| NO OF | STRUCTURES ON                                                                                          | DATE       | Photo |
|-------|--------------------------------------------------------------------------------------------------------|------------|-------|
| HOUSE | RIVERSIDE 308 JT                                                                                       |            |       |
|       | Corrugated iron roof, modern windows, closed in verandah                                               | No date    |       |
| 23    |                                                                                                        |            |       |
| 24    | Corrugated iron roof, modern windows, closed in verandah Sheppards Bush Ave Plan attached (Appendix 5) | Built 1981 |       |
| 25    | Corrugated iron roof, modern windows, closed in verandah Sheppards Bush Ave Plan attached (Appendix 5) | Built 1981 |       |