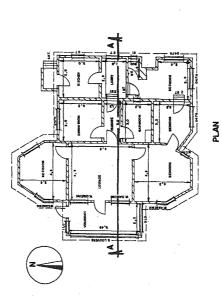

#### Survey of the study area:

The surface of the study area ranged from a previously developed residential village with recreational facilities and infrastructure, as well as vacant agricultural lands and fruit plantations. The entire section has been disturbed previously and is still in use. Visibility was excellent. The survey took place during October 2008. The *Central Mataffin Site Plan (Appendix 3)*, with numbered residential units, was used to locate the architectural heritage on the property.

# F. SURVEY OF CULTURAL HERITAGE RESOURCES IN THE PROPOSED DEVELOPMENT AREA

The survey concentrated on the existing layout of the residential village (see Appendix 3: *Central Mataffin Site Plan*, provided by S. Horn, Leases and Facilities manager, H.L. Hall & Sons), as well as the proposed Mataffin residential development as indicated in the maps provided by Enpact Environmental consultants (*Appendix 2*). Visibility throughout the survey was excellent. A total of 576 erven are proposed for the new development of which 27 existing structures (residential houses) on *Riverside 308JT*, and 7 existing structures (residential houses) on *portion 12 of the farm Riverside 308JT*, will be kept and refurbished. Fourteen (14) structures (residential houses) on *Riverside 308JT*, and 5 structures (residential houses) on *portion 12 of the farm Riverside 308JT*, will be applied to SAHRA to be demolished.<sup>23</sup>