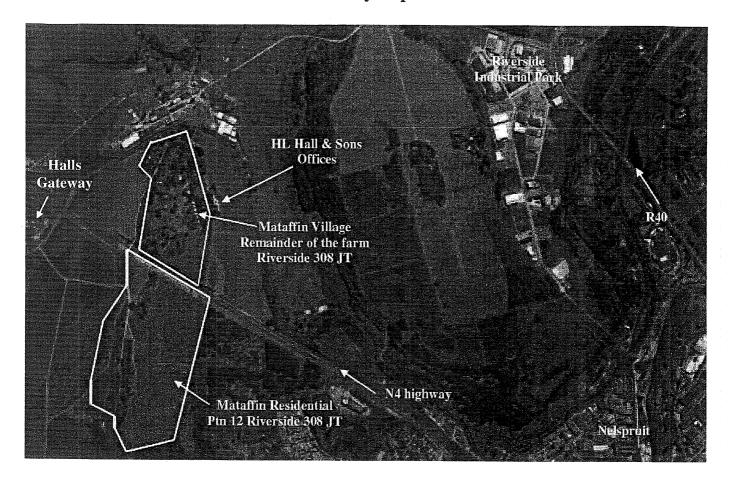

#### B. AIMS OF REPORT

The aims of this report is to source all relevant information as well as archaeological resources on the farm *Riverside 308JT* and *portion 12 of the farm Riverside 308JT*, Nelspruit. The applicant will be advised as to where sensitive heritage areas are, and where development may not take place in terms of the specifications as set out in the National Heritage Resources Act no., 25 of 1999 (NHRA). Recommendations for maximum conservation measures for any heritage resources will also be made. All other relevant cultural heritage information or archaeological resources on the farm will be taken into consideration. The study area is indicated in *Appendix 1 (Google image of Locality plan)*.

#### D. LOCALITY

The study area includes all features which fall within *Riverside 308JT* and *portion 12 of the farm Riverside 308JT*, on topographical map 1:50 000, 2530 BD. A *Google image of the Locality Map* is provided of the study area, (*Appendix 1*). The farm is situated directly west of Nelspruit, between the West Acres urban areas, Mpumalanga Province. The N4-National Road is in the middle of the two sections. The proposed layout of the development of residential stands, is set out in *Appendix 2*.