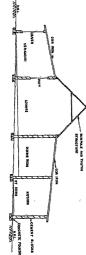

#### Survey of the study area:

The surface of the study area ranged from a previously developed residential village with recreational facilities and infrastructure, as well as vacant agricultural lands and fruit plantations. The entire section has been disturbed previously and is still in use. Visibility was excellent. The survey took place during October 2008. The *Central Mataffin Site Plan (Appendix 3)*, with numbered residential units, was used to locate the architectural heritage on the property.

# F. SURVEY OF CULTURAL HERITAGE RESOURCES IN THE PROPOSED DEVELOPMENT AREA

The survey concentrated on the existing layout of the residential village (see Appendix 3: *Central Mataffin Site Plan*, provided by S. Horn, Leases and Facilities manager, H.L. Hall & Sons), as well as the proposed Mataffin residential development as indicated in the maps provided by Enpact Environmental consultants (*Appendix 2*). Visibility throughout the survey was excellent. A total of 576 erven are proposed for the new development of which 27 existing structures (residential houses) on *Riverside 308JT*, and 7 existing structures (residential houses) on *portion 12 of the farm Riverside 308JT*, will be kept and refurbished. Fourteen (14) structures (residential houses) on *Riverside 308JT*, and 5 structures (residential houses) on *portion 12 of the farm Riverside 308JT*, will be applied to SAHRA to be demolished.<sup>23</sup>