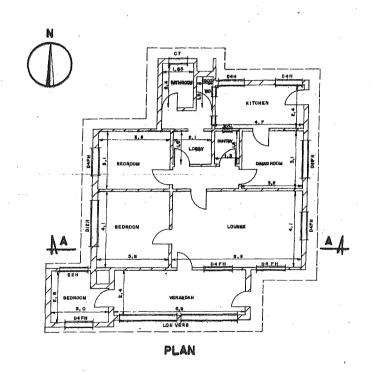

# • STRUCTURES ON RIVERSIDE 308JT: TO BE KEPT & REFURBISHED

The dates for the structures (mostly residential houses) at Mataffin, were provided by Halls properties section, and was sourced from documents and Letter Books from the Halls archives.<sup>24</sup>

| NO OF | STRUCTURES ON                                                                                          | DATE       | Photo |
|-------|--------------------------------------------------------------------------------------------------------|------------|-------|
| HOUSE | RIVERSIDE 308 JT                                                                                       |            |       |
|       | Corrugated iron roof, modern windows, closed in verandah                                               | No date    |       |
| 23    |                                                                                                        |            |       |
| 24    | Corrugated iron roof, modern windows, closed in verandah Sheppards Bush Ave Plan attached (Appendix 5) | Built 1981 |       |
| 25    | Corrugated iron roof, modern windows, closed in verandah Sheppards Bush Ave Plan attached (Appendix 5) | Built 1981 |       |