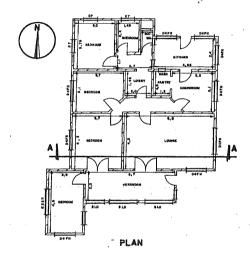

| NO OF | STRUCTURES ON                                                                                          | DATE       | Photo |
|-------|--------------------------------------------------------------------------------------------------------|------------|-------|
| HOUSE | RIVERSIDE 308 JT                                                                                       |            |       |
|       | Corrugated iron roof, modern windows, closed in verandah                                               | No date    |       |
| 23    |                                                                                                        |            |       |
| 24    | Corrugated iron roof, modern windows, closed in verandah Sheppards Bush Ave Plan attached (Appendix 5) | Built 1981 |       |
| 25    | Corrugated iron roof, modern windows, closed in verandah Sheppards Bush Ave Plan attached (Appendix 5) | Built 1981 |       |