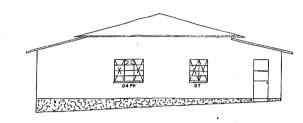

# • STRUCTURES ON RIVERSIDE 308JT: TO BE KEPT & REFURBISHED

The dates for the structures (mostly residential houses) at Mataffin, were provided by Halls properties section, and was sourced from documents and Letter Books from the Halls archives.<sup>24</sup>

| NO OF | STRUCTURES ON                                                                                          | DATE       | Photo |
|-------|--------------------------------------------------------------------------------------------------------|------------|-------|
| HOUSE | RIVERSIDE 308 JT                                                                                       |            |       |
|       | Corrugated iron roof, modern windows, closed in verandah                                               | No date    |       |
| 23    |                                                                                                        |            |       |
| 24    | Corrugated iron roof, modern windows, closed in verandah Sheppards Bush Ave Plan attached (Appendix 5) | Built 1981 |       |
| 25    | Corrugated iron roof, modern windows, closed in verandah Sheppards Bush Ave Plan attached (Appendix 5) | Built 1981 |       |