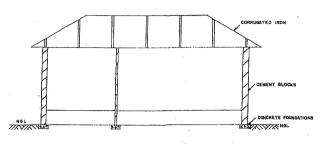

# • STRUCTURES ON RIVERSIDE 308JT: TO BE KEPT & REFURBISHED

The dates for the structures (mostly residential houses) at Mataffin, were provided by Halls properties section, and was sourced from documents and Letter Books from the Halls archives.<sup>24</sup>

| NO OF | STRUCTURES ON                                                                                          | DATE       | Photo |
|-------|--------------------------------------------------------------------------------------------------------|------------|-------|
| HOUSE | RIVERSIDE 308 JT                                                                                       |            |       |
|       | Corrugated iron roof, modern windows, closed in verandah                                               | No date    |       |
| 23    |                                                                                                        |            |       |
| 24    | Corrugated iron roof, modern windows, closed in verandah Sheppards Bush Ave Plan attached (Appendix 5) | Built 1981 |       |
| 25    | Corrugated iron roof, modern windows, closed in verandah Sheppards Bush Ave Plan attached (Appendix 5) | Built 1981 |       |