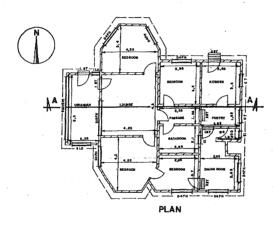

#### C. METHODOLOGY

The proposed Mataffin Residential development will consist of approximately 576 residential erven, with an internal road network for *Riverside 308JT* and *portion 12 of the farm Riverside 308JT*. The proposed footprint for the development is set out in *Appendix 2* (Layout of proposed development on Riverside 308 JT & portion 12 of Riverside 308 JT).

#### D. LOCALITY

The study area includes all features which fall within *Riverside 308JT* and *portion 12 of the farm Riverside 308JT*, on topographical map 1:50 000, 2530 BD. A *Google image of the Locality Map* is provided of the study area, (*Appendix 1*). The farm is situated directly west of Nelspruit, between the West Acres urban areas, Mpumalanga Province. The N4-National Road is in the middle of the two sections. The proposed layout of the development of residential stands, is set out in *Appendix 2*.