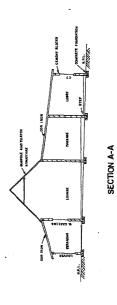

Reference to the first structures on Mataffin is scarce. In his book *I have Reaped My Mealies*, Hall refers to the first house which was built in 1890. It was made of "Kimberley bricks, eighteen inches by twelve inches by nine inches; unburnt bricks with which one could build very quickly."<sup>20</sup> This house was on a hill but it was too far from work and it was pulled down and a cottage and store built "below the railway line." The new "Torburnlea" house was built in the 1920's. At the time, it was found that the mosquito was the cause of malaria and mosquito gauze was put over the windows and doors.<sup>21</sup> (See photo 1).