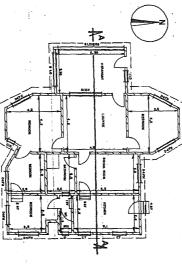

#### Survey of the study area:

The surface of the study area ranged from a previously developed residential village with recreational facilities and infrastructure, as well as vacant agricultural lands and fruit plantations. The entire section has been disturbed previously and is still in use. Visibility was excellent. The survey took place during October 2008. The *Central Mataffin Site Plan (Appendix 3)*, with numbered residential units, was used to locate the architectural heritage on the property.

# F. SURVEY OF CULTURAL HERITAGE RESOURCES IN THE PROPOSED DEVELOPMENT AREA

The survey concentrated on the existing layout of the residential village (see Appendix 3: *Central Mataffin Site Plan*, provided by S. Horn, Leases and Facilities manager, H.L. Hall & Sons), as well as the proposed Mataffin residential development as indicated in the maps provided by Enpact Environmental consultants (*Appendix 2*). Visibility throughout the survey was excellent. A total of 576 erven are proposed for the new development of which 27 existing structures (residential houses) on *Riverside 308JT*, and 7 existing structures (residential houses) on *portion 12 of the farm Riverside 308JT*, will be kept and refurbished. Fourteen (14) structures (residential houses) on *Riverside 308JT*, and 5 structures (residential houses) on *portion 12 of the farm Riverside 308JT*, will be applied to SAHRA to be demolished.<sup>23</sup>