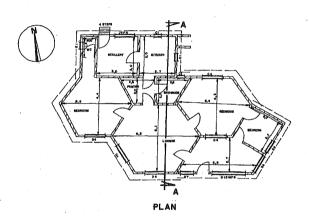

#### Survey of the study area:

The surface of the study area ranged from a previously developed residential village with recreational facilities and infrastructure, as well as vacant agricultural lands and fruit plantations. The entire section has been disturbed previously and is still in use. Visibility was excellent. The survey took place during October 2008. The *Central Mataffin Site Plan (Appendix 3)*, with numbered residential units, was used to locate the architectural heritage on the property.

# F. SURVEY OF CULTURAL HERITAGE RESOURCES IN THE PROPOSED DEVELOPMENT AREA

The survey concentrated on the existing layout of the residential village (see Appendix 3: *Central Mataffin Site Plan*, provided by S. Horn, Leases and Facilities manager, H.L. Hall & Sons), as well as the proposed Mataffin residential development as indicated in the maps provided by Enpact Environmental consultants (*Appendix 2*). Visibility throughout the survey was excellent. A total of 576 erven are proposed for the new development of which 27 existing structures (residential houses) on *Riverside 308JT*, and 7 existing structures (residential houses) on *portion 12 of the farm Riverside 308JT*, will be kept and refurbished. Fourteen (14) structures (residential houses) on *Riverside 308JT*, and 5 structures (residential houses) on *portion 12 of the farm Riverside 308JT*, will be applied to SAHRA to be demolished.<sup>23</sup>