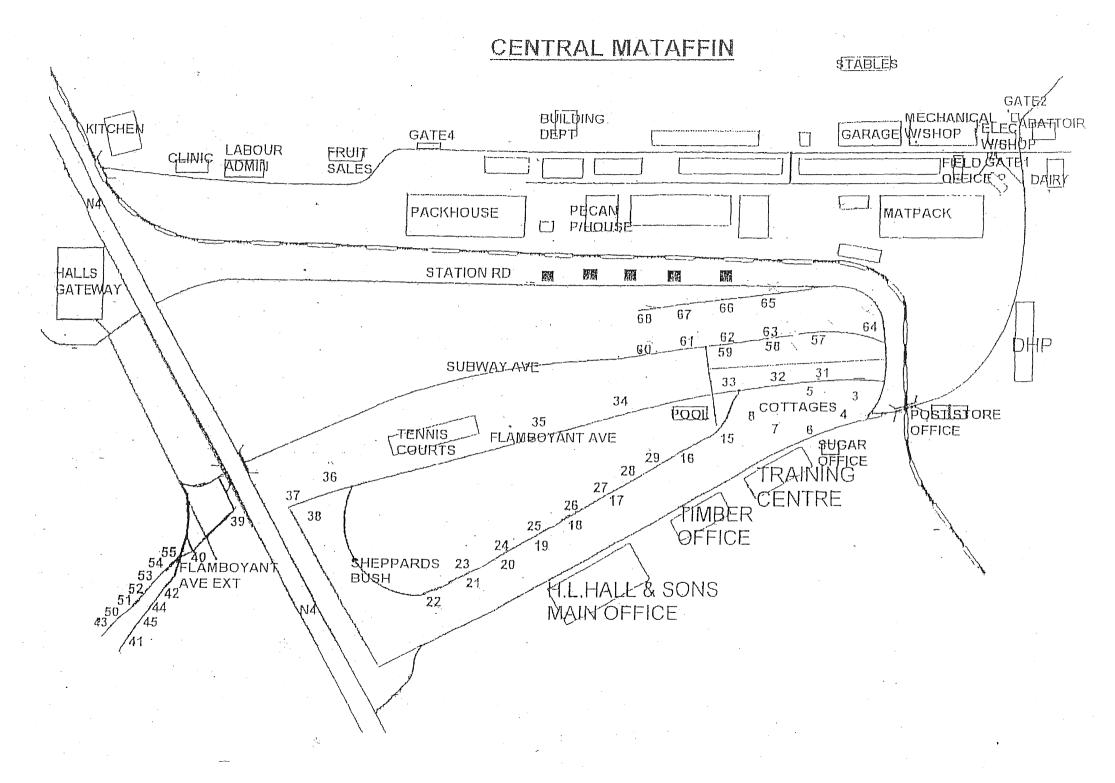

- Fieldwork and survey was conducted on foot as well as by means of vehicle of the entire study area as indicated by the *Google image of Locality Map* (*Appendix 1*) and *Central Mataffin Site Plan* (*Appendix 3*), provided by Hall's Properties. Please note that GPS co-ordinates were not used since the *Central Mataffin Site Plan* is adequate, and residential houses (structures) are all numbered;
- Research was conducted by means of collecting primary or secondary literary sources with relevant information on the prehistory and history of the area;
- Evaluation of the resources which might be impacted upon by the footprint, was done
  within the framework provided by the National Heritage Resources Act, no. 25 (1999),
  as well as SAHRA's Criteria for assessing the cultural significance of sites for
  Conservation Management Plans in terms of the architectural heritage landscape;
- Personal (oral), and written (e-mail), information was acquired from individuals;

#### Survey of the study area:

The surface of the study area ranged from a previously developed residential village with recreational facilities and infrastructure, as well as vacant agricultural lands and fruit plantations. The entire section has been disturbed previously and is still in use. Visibility was excellent. The survey took place during October 2008. The *Central Mataffin Site Plan (Appendix 3)*, with numbered residential units, was used to locate the architectural heritage on the property.

# F. SURVEY OF CULTURAL HERITAGE RESOURCES IN THE PROPOSED DEVELOPMENT AREA

The survey concentrated on the existing layout of the residential village (see Appendix 3: *Central Mataffin Site Plan*, provided by S. Horn, Leases and Facilities manager, H.L. Hall & Sons), as well as the proposed Mataffin residential development as indicated in the maps provided by Enpact Environmental consultants (*Appendix 2*). Visibility throughout the survey was excellent. A total of 576 erven are proposed for the new development of which 27 existing structures (residential houses) on *Riverside 308JT*, and 7 existing structures (residential houses) on *portion 12 of the farm Riverside 308JT*, will be kept and refurbished. Fourteen (14) structures (residential houses) on *Riverside 308JT*, and 5 structures (residential houses) on *portion 12 of the farm Riverside 308JT*, will be applied to SAHRA to be demolished.<sup>23</sup>