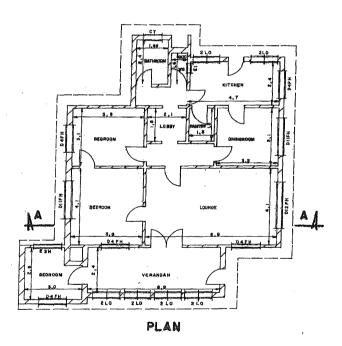

# F. SURVEY OF CULTURAL HERITAGE RESOURCES IN THE PROPOSED DEVELOPMENT AREA

The survey concentrated on the existing layout of the residential village (see Appendix 3: *Central Mataffin Site Plan*, provided by S. Horn, Leases and Facilities manager, H.L. Hall & Sons), as well as the proposed Mataffin residential development as indicated in the maps provided by Enpact Environmental consultants (*Appendix 2*). Visibility throughout the survey was excellent. A total of 576 erven are proposed for the new development of which 27 existing structures (residential houses) on *Riverside 308JT*, and 7 existing structures (residential houses) on *portion 12 of the farm Riverside 308JT*, will be kept and refurbished. Fourteen (14) structures (residential houses) on *Riverside 308JT*, and 5 structures (residential houses) on *portion 12 of the farm Riverside 308JT*, will be applied to SAHRA to be demolished.<sup>23</sup>

# • STRUCTURES ON RIVERSIDE 308JT: TO BE KEPT & REFURBISHED

The dates for the structures (mostly residential houses) at Mataffin, were provided by Halls properties section, and was sourced from documents and Letter Books from the Halls archives.<sup>24</sup>