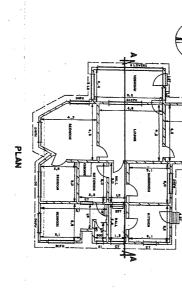

# F. SURVEY OF CULTURAL HERITAGE RESOURCES IN THE PROPOSED DEVELOPMENT AREA

The survey concentrated on the existing layout of the residential village (see Appendix 3: *Central Mataffin Site Plan*, provided by S. Horn, Leases and Facilities manager, H.L. Hall & Sons), as well as the proposed Mataffin residential development as indicated in the maps provided by Enpact Environmental consultants (*Appendix 2*). Visibility throughout the survey was excellent. A total of 576 erven are proposed for the new development of which 27 existing structures (residential houses) on *Riverside 308JT*, and 7 existing structures (residential houses) on *portion 12 of the farm Riverside 308JT*, will be kept and refurbished. Fourteen (14) structures (residential houses) on *Riverside 308JT*, and 5 structures (residential houses) on *portion 12 of the farm Riverside 308JT*, will be applied to SAHRA to be demolished.<sup>23</sup>