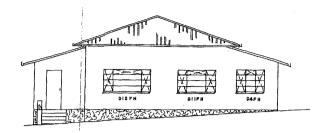

| NO OF | STRUCTURES ON                                                                                          | DATE       | Photo |
|-------|--------------------------------------------------------------------------------------------------------|------------|-------|
| HOUSE | RIVERSIDE 308 JT                                                                                       |            |       |
|       | Corrugated iron roof, modern windows, closed in verandah                                               | No date    |       |
| 23    |                                                                                                        |            |       |
| 24    | Corrugated iron roof, modern windows, closed in verandah Sheppards Bush Ave Plan attached (Appendix 5) | Built 1981 |       |
| 25    | Corrugated iron roof, modern windows, closed in verandah Sheppards Bush Ave Plan attached (Appendix 5) | Built 1981 |       |