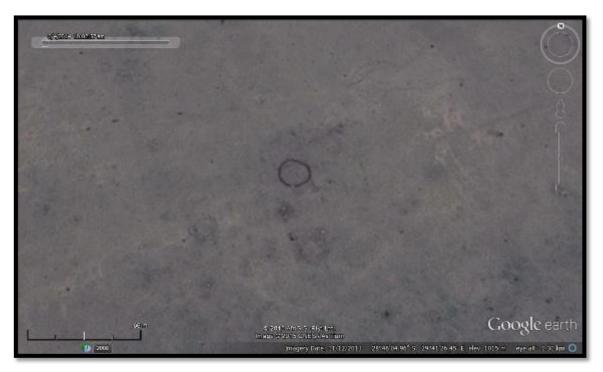

Figure 9. Dense grass cover masked Iron Age stone walled settlements visible on aerial photographs.

Figure 10. The circular depression of an Iron Age settlement is barely visible on the ground. It appears that extensive stone robbing took place in this area in the past.