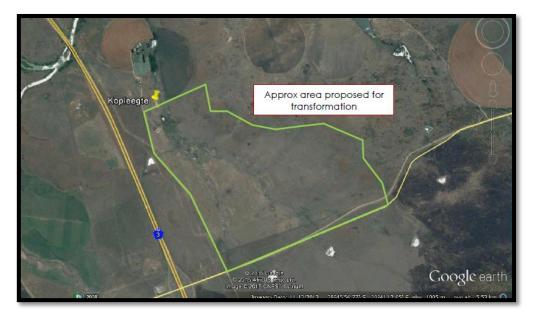

## 7 MAPS AND FIGURES

Figure 1. Google aerial photograph showing the location of the study area at Kopleegte Farm near Colenso, KwaZulu-Natal.

Figure 2. Google aerial photograph of the study area showing the approximate area proposed for transformation.