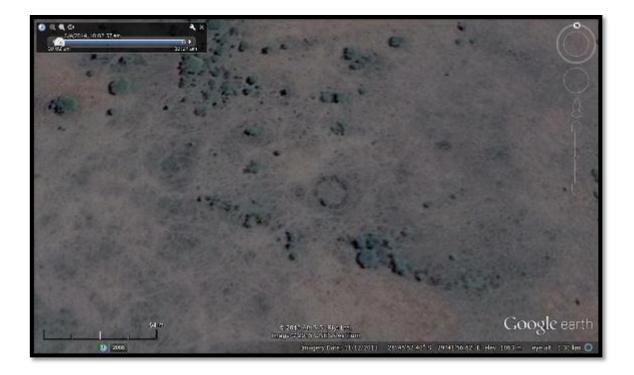

Figure 6. Iron Age Stone Walled Cluster 3 (LIA 3). Evidence for extensive stone robbing to the south of the main stone walled circle is evident.

Figure 7. Iron Age Stone Walled Cluster 4 (LIA 4).

Figure 8. View over the northern section of the study area.