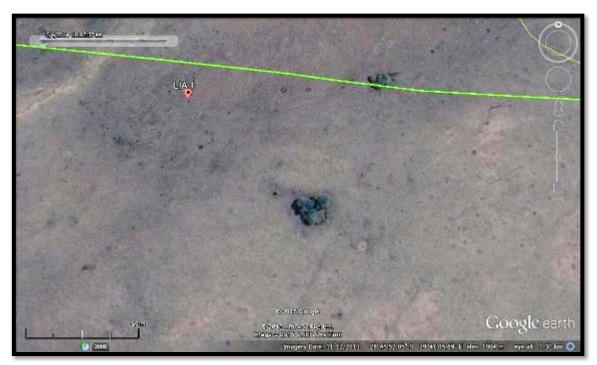

Figure 4. Later Iron Age Stone Walled Cluster 1 (LIA 1) – probably the remains of a cattle byre.

Figure 5. Later Iron Age Stone Walled Cluster 2 (LIA 2). These sites are situated to the immediate north of the footprint but they will be compromised by the proposed development.