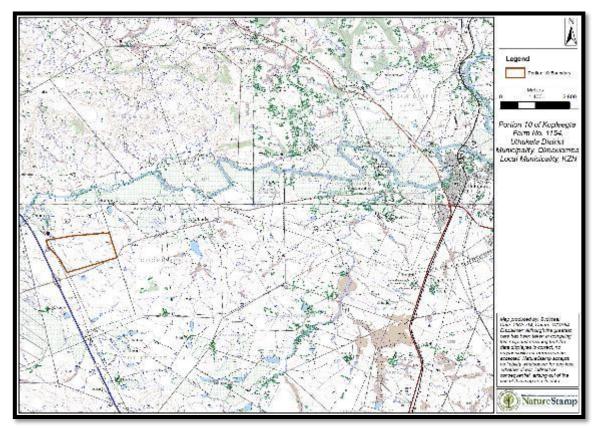

#### 1.1. Details of the area surveyed:

The study area is situated close to the Colenso off ramp on the N3 at: 28° 51' 18.21" S and 29° 52' 32.81" E (Fig 1). It is situated approximately 15 km from Colenso and about 19 km from Escourt. The footprint covers an area of approximately 1235m x 1550m (Fig 2). The footprint is situated in a rural area dominated by grasslands and thornveld. The plot is currently used for grazing.

## 7 MAPS AND FIGURES

Figure 1. Google aerial photograph showing the location of the study area at Kopleegte Farm near Colenso, KwaZulu-Natal.

Figure 2. Google aerial photograph of the study area showing the approximate area proposed for transformation.