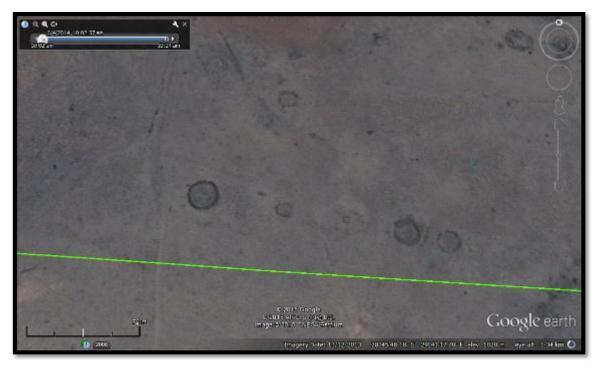

Figure 4. Later Iron Age Stone Walled Cluster 1 (LIA 1) – probably the remains of a cattle byre.

Figure 5. Later Iron Age Stone Walled Cluster 2 (LIA 2). These sites are situated to the immediate north of the footprint but they will be compromised by the proposed development.