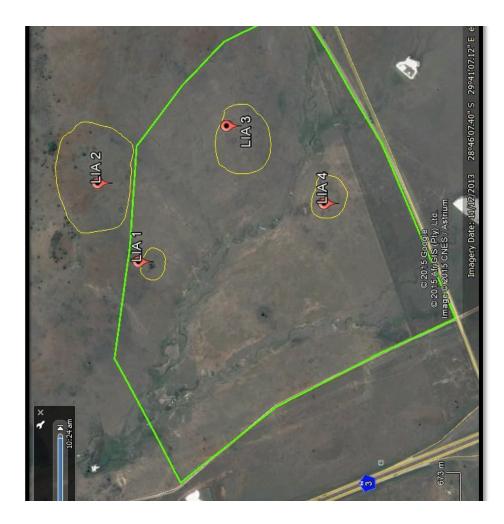

#### 3.2.1 Visibility

Visibility during the ground survey was severely compromised by dense grassland vegetation. Although aerial photographs indicate the locality of four Later Iron Age clusters none of these were visible on the ground.

#### 4.2 Description of the general area surveyed

The archaeological data base of the KwaZulu-Natal Museum indicate the location of various archaeological and historical sites within 2km from the project area. These include Boer War era structures, Later Iron Age sites and three Iron Age engraving sites. Aerial photographs covering the project area do indicate the occurrence of four clusters of Later Iron Age sites. These occur in in the west and northern section of the project area (Fig 3). However, a ground survey of the project area did not locate these heritage sites (Table 2). This was most probably a result of the dense grassland vegetation covering the project area at the time of the surveys (10 March and 2 April 2015) (Figs 8 - 10) together with what appear to be extensive stone robbing of Iron Age stone walled circles. Nevertheless, it is proposed that a ground survey of the area during winter months when the grass is burnt or short will be more conducive to archaeological site visibility. The description of Iron Age Sites in Table 2 is based for the most part on the analysis of aerial photographs that covers the study area.

Figure 3. Google aerial photograph showing the location of the four Later Iron Age Site Clusters in the project area. Each polygon indicates the appropriate location of Later Iron Age features, including the proposed buffer zone, around these sites.