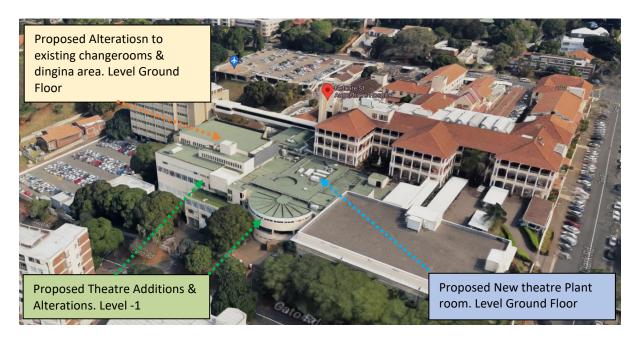

#### REPORT COMMISSIONED BY NETCARE PROPERTIES

PREPARED BY BVA ARCHITECTS - 16.09.2022

**Image above**: Google Earth 3D view showing existing Netcare St Augustines Hospital with proposed scope of work. Ground floor – New Plant room over theatre block, alteratiosn to Changeroom and dining area. Level -1 – Theatre block alterations.

#### D. PROPOSAL

- 1. See forms table.
- 2. The current theatre complex, located on level -1 is non compliant according to the KZN Department of health. The hospital is undertaking the remedial & upgrade works to better serve the community with a state of the art theatre complex. The Work will be carried out over +- 1 year after which the public will benefit from a revamped theatre complex delivering a better standard of healthcare to the surrounding residents.
- The Theatre complex upgrade will be done over phases in line with the hospitals theatre slate schedule. During construction the theatre complex will be live where either the contractor has handed back a theatre or where the contractor has not started yet.

There is currently an open AC plant area above the theatre block which is to be upgraded with a roof structure as shon in the drawings accompanied with this submission.