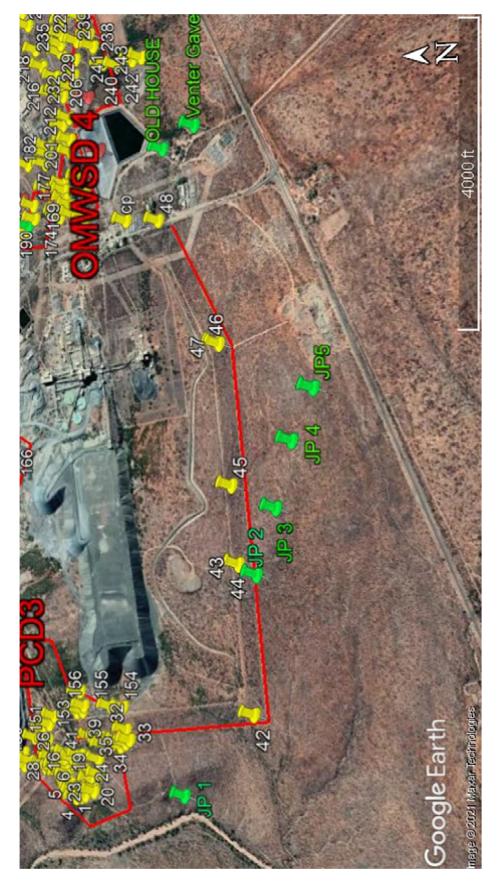

It can then also clearly be seen in Figs 7 and 9 that the consultant covered these areas inside the game farm on foot to find conditions likely for settlement.

**6. Track Log.** (See google earth images on pages 14 to 21)