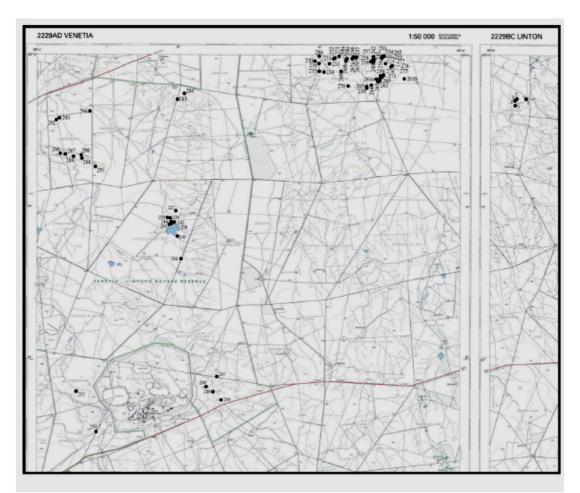

It can then also clearly be seen in Figs 7 and 9 that the consultant covered these areas inside the game farm on foot to find conditions likely for settlement.

**6. Track Log.** (See google earth images on pages 14 to 21)