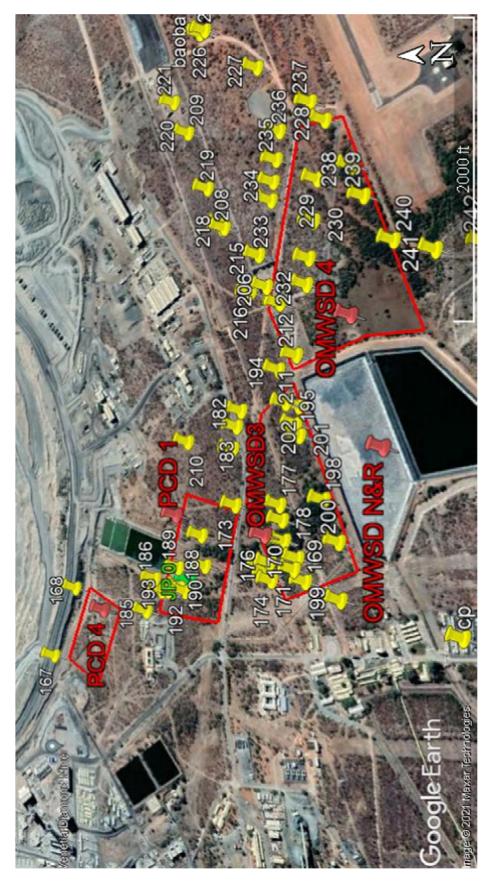

It can then also clearly be seen in Figs 7 and 9 that the consultant covered these areas inside the game farm on foot to find conditions likely for settlement.

**6. Track Log.** (See google earth images on pages 14 to 21)