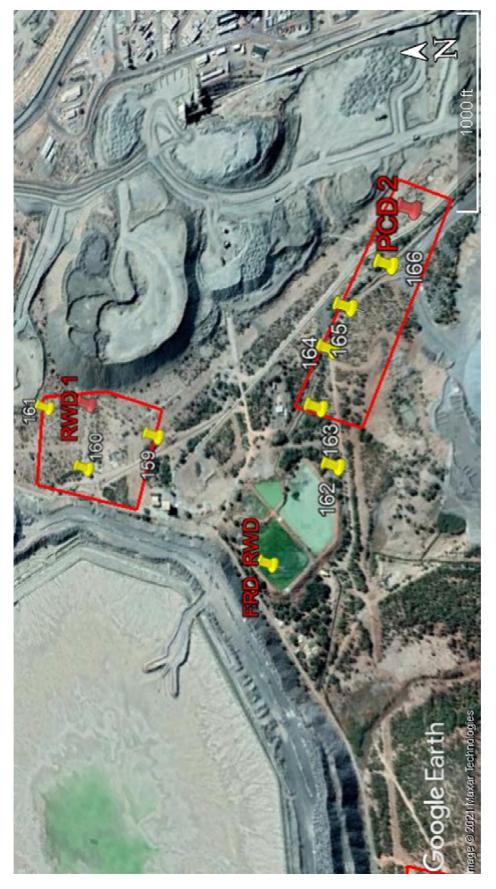

It can then also clearly be seen in Figs 7 and 9 that the consultant covered these areas inside the game farm on foot to find conditions likely for settlement.

**6. Track Log.** (See google earth images on pages 14 to 21)