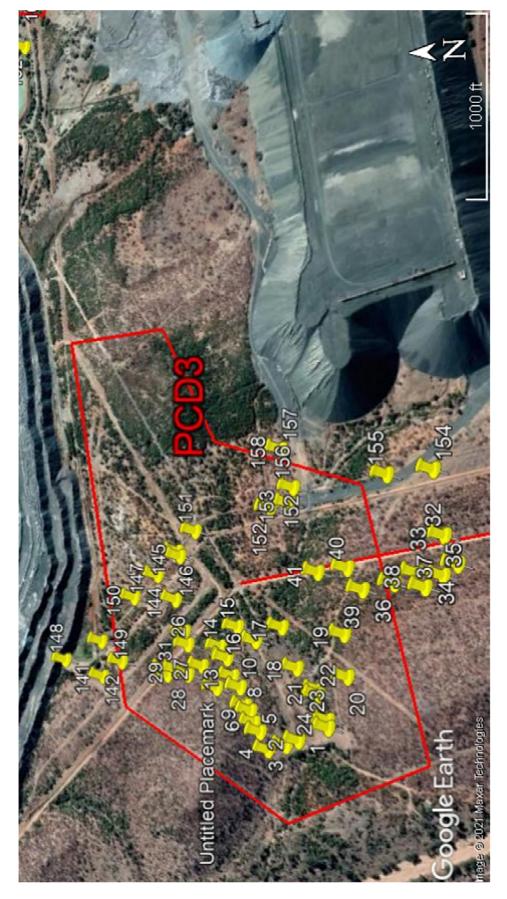

#### Index.

| 1.   | Past occupation of the Landscape.                    | 04 |
|------|------------------------------------------------------|----|
| 2.   | Geology and vegetation.                              | 04 |
| 3.   | Previous Archaeological Impact Assessments.          | 06 |
| 3.1. | The 2000 Hanish Report.                              | 06 |
| 3.2. | The 2012 Pistorius Report.                           | 06 |
| 4.   | Mine and Game Farm Security.                         | 06 |
| 5.   | Mitigation.                                          | 07 |
| 6.   | Track Log.                                           | 05 |
| 6.1. | Fig 06. All points visited.                          | 14 |
| 6.2. | Fig 07. Eastern Portion.                             | 15 |
| 6.3. | Fig 08. North Road.                                  | 16 |
| 6.4. | Fig 09. PCD3.                                        | 17 |
| 6.5. | Fig 10. South Road.                                  | 18 |
| 6.6. | Fig 11. PCD 4, PCD 1, OMWSD 3, OMWSD 4 and OMWSD N&R | 19 |
| 6.7. | Fig 12. RWD 1, PCD 2 and FRD RWD.                    | 20 |
| 6.8. | Fig 13. Western Site mentioned in the 2012 report    | 21 |
| 7.   | Selected Bibliography                                | 22 |

It can then also clearly be seen in Figs 7 and 9 that the consultant covered these areas inside the game farm on foot to find conditions likely for settlement.

**6. Track Log.** (See google earth images on pages 14 to 21)