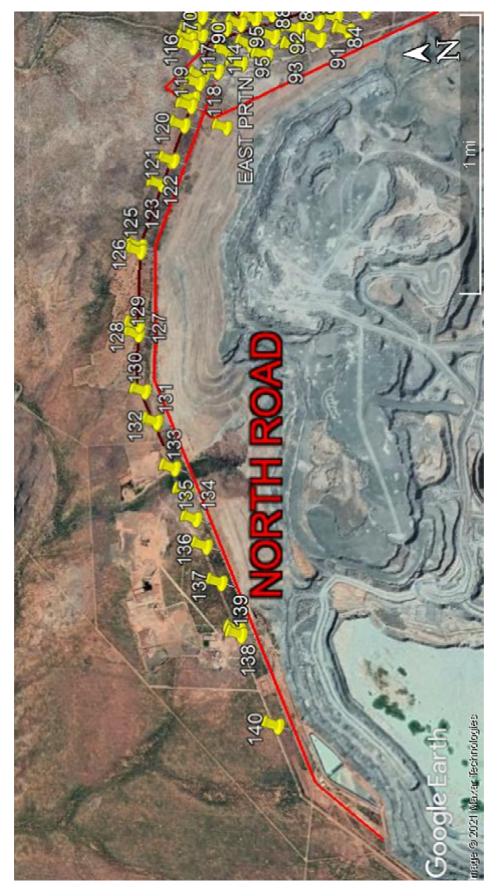

#### Index.

| 1.   | Past occupation of the Landscape.                    | 04 |
|------|------------------------------------------------------|----|
| 2.   | Geology and vegetation.                              | 04 |
| 3.   | Previous Archaeological Impact Assessments.          | 06 |
| 3.1. | The 2000 Hanish Report.                              | 06 |
| 3.2. | The 2012 Pistorius Report.                           | 06 |
| 4.   | Mine and Game Farm Security.                         | 06 |
| 5.   | Mitigation.                                          | 07 |
| 6.   | Track Log.                                           | 05 |
| 6.1. | Fig 06. All points visited.                          | 14 |
| 6.2. | Fig 07. Eastern Portion.                             | 15 |
| 6.3. | Fig 08. North Road.                                  | 16 |
| 6.4. | Fig 09. PCD3.                                        | 17 |
| 6.5. | Fig 10. South Road.                                  | 18 |
| 6.6. | Fig 11. PCD 4, PCD 1, OMWSD 3, OMWSD 4 and OMWSD N&R | 19 |
| 6.7. | Fig 12. RWD 1, PCD 2 and FRD RWD.                    | 20 |
| 6.8. | Fig 13. Western Site mentioned in the 2012 report    | 21 |
| 7.   | Selected Bibliography                                | 22 |

It can then also clearly be seen in Figs 7 and 9 that the consultant covered these areas inside the game farm on foot to find conditions likely for settlement.

**6. Track Log.** (See google earth images on pages 14 to 21)