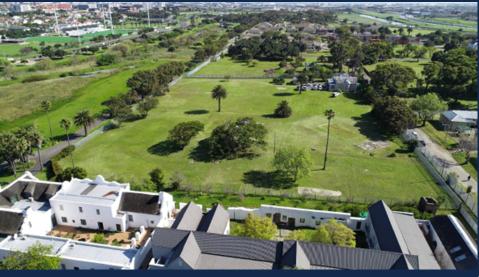

### WHERE IS THE PROPOSED LOCATION OF THIS **PROJECT?**

The proposed temple and associated buildings are located on **Erf 160695** in Observatory, Cape Town. As shown in Figure 1, the site is bounded by Liesbeek Avenue to the west, the remainder of Erf 26439 to the north, Valkenburg Hospital Road to the east, and the Valkenburg Manor opstal (Protea Hotel Mowbray, standing on Erven 118877 and 148700) to the south. The Liesbeek River runs to the west of the site whilst the Black River runs to the east of the site.

Figure 1. Locality map of proposed site. Site boundaries are demarcated in Blue (Google Earth, 2021)

The site forms what was once part of Valkenburg/Valkenberg Estate, one of the early free burgher allotments granted along the Liesbeek River. Abutting Liesbeek Avenue, the early access road to the Valkenburg opstal, it once formed part of the Porter Reformatory and subsequent Valkenburg Mental Hospital and is now owned and occupied by the Church of Jesus Christ of Latter-day Saints Mission Office. Largely vacant, the site houses one extant pre-1891 house in the north-eastern corner occupied by the Church offices, as well as a cluster of mature trees that may have had some relation to the Valkenburg opstal, which lies to the south, and now forms part of the Protea Hotel Mowbray complex.