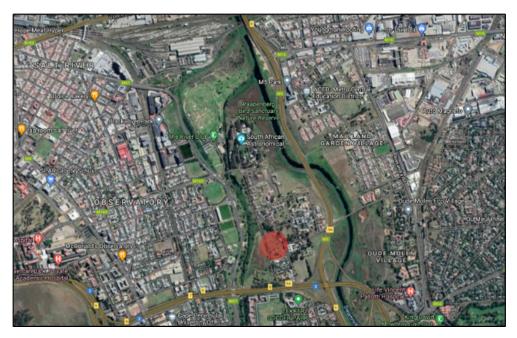

### WHERE IS THE PROPOSED LOCATION OF THIS **PROJECT?**

The proposed temple and associated buildings are located on **Erf 160695** in Observatory, Cape Town. As shown in Figure 1, the site is bounded by Liesbeek Avenue to the west, the remainder of Erf 26439 to the north, Valkenburg Hospital Road to the east, and the Valkenburg Manor opstal (Protea Hotel Mowbray, standing on Erven 118877 and 148700) to the south. The Liesbeek River runs to the west of the site whilst the Black River runs to the east of the site.

Figure 1. Locality map of proposed site. Site boundaries are demarcated in Blue (Google Earth, 2021)

The site forms what was once part of Valkenburg/Valkenberg Estate, one of the early free burgher allotments granted along the Liesbeek River. Abutting Liesbeek Avenue, the early access road to the Valkenburg opstal, it once formed part of the Porter Reformatory and subsequent Valkenburg Mental Hospital and is now owned and occupied by the Church of Jesus Christ of Latter-day Saints Mission Office. Largely vacant, the site houses one extant pre-1891 house in the north-eastern corner occupied by the Church offices, as well as a cluster of mature trees that may have had some relation to the Valkenburg opstal, which lies to the south, and now forms part of the Protea Hotel Mowbray complex.