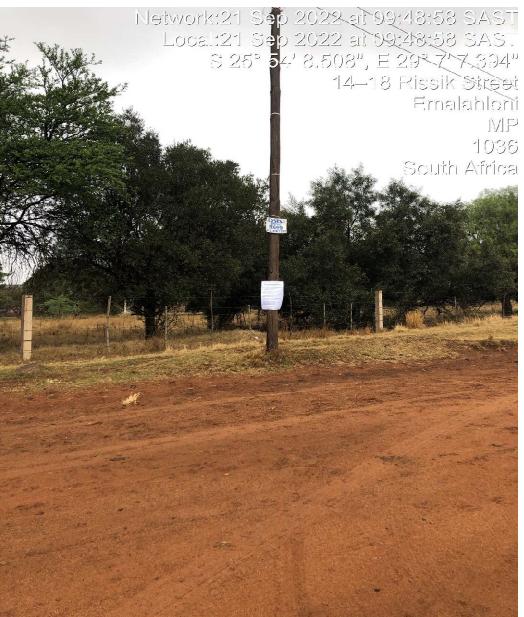

#### 5.2 SITE NOTICES

Three Site notices (Five English) (refer to **APPENDIX C2**) with information about the details of the project and process were placed in A2 sizes at locations visible to the nearby communities. The site notices were placed on the **Day Date Month and year**.