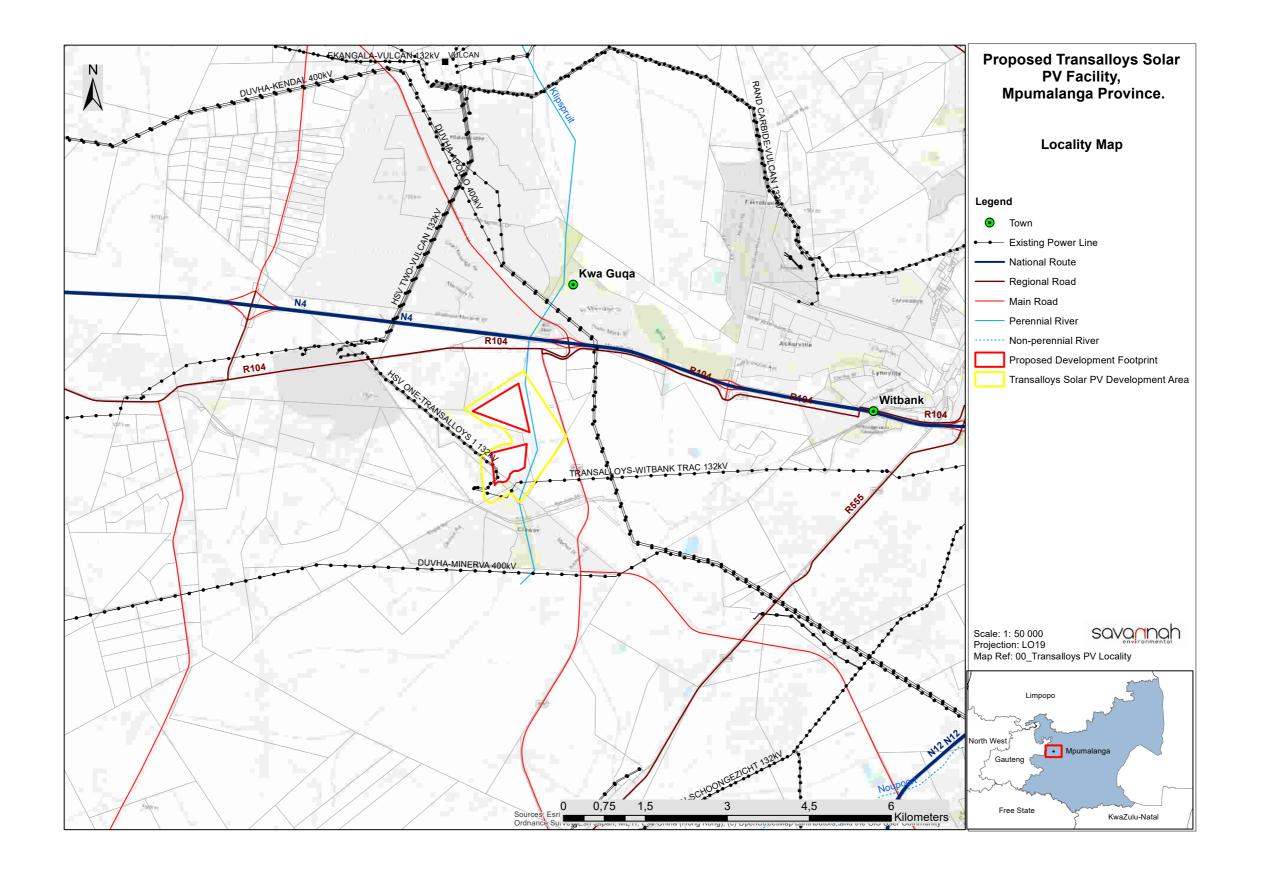

# TRANSALLOYS SOLAR PHOTOVOLTAIC (PV) ENERGY FACILITY

Mpumalanga Province

Public Participation Report

July 2023

\_f

+27 (0)86 684 0547

Public Participation Report July 2023

Transalloys Solar Photovoltaic Mpumalanga Province Province

#### 1. INTRODUCTION

Transalloys (Pty) Ltd has appointed Savannah Environmental as the independent environmental consultant to undertake the Basic Assessment (BA) process for the proposed Transalloys Solar PV Energy Facility, Mpumalanga Province. The BA process is being undertaken in accordance with the requirements of the 2014 EIA Regulations promulgated in terms of the National Environmental Management Act (No. 107 of 1998) (NEMA), as amended. To ensure that the Mpumalanga Department of Agriculture, Rural Development, Land and Environmental Affairs (DARDL&EA) can make an informed decision, based on a transparent and meaningful process, the Basic Assessment (BA) process must undergo a Public Participation Process (PPP).