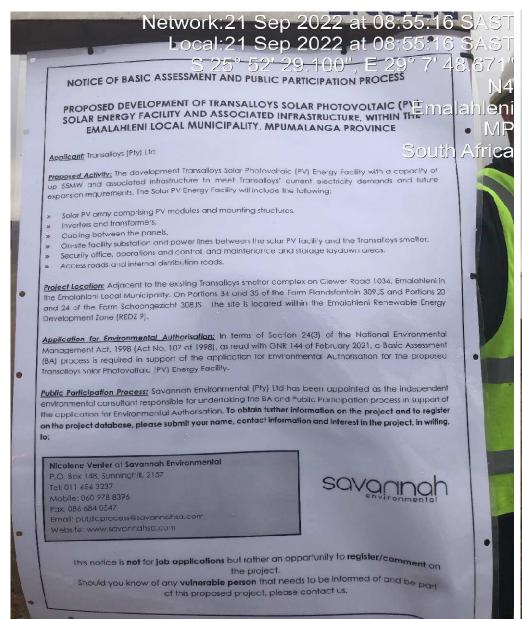

#### 5.2 SITE NOTICES

Three Site notices (Five English) (refer to **APPENDIX C2**) with information about the details of the project and process were placed in A2 sizes at locations visible to the nearby communities. The site notices were placed on the **Day Date Month and year**.

#### 5.3 NEWSPAPER ADVERTISEMENTS

In accordance with GNR 326 Section 41(2) (c-d), notification of the proposed project was advertised as follows:

» Newspaper adverts were placed in the Witbank News in English on the Friday 10 February 2023. Please refer to APPENDIX C2 for proof of placement. The Witbank news is widely read in the project area.