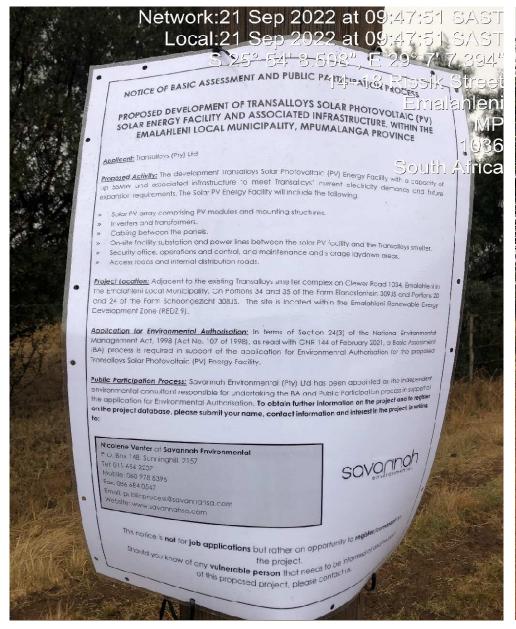

#### 5.2 SITE NOTICES

Three Site notices (Five English) (refer to **APPENDIX C2**) with information about the details of the project and process were placed in A2 sizes at locations visible to the nearby communities. The site notices were placed on the **Day Date Month and year**.

#### 5.3 NEWSPAPER ADVERTISEMENTS

In accordance with GNR 326 Section 41(2) (c-d), notification of the proposed project was advertised as follows:

» Newspaper adverts were placed in the Witbank News in English on the Friday 10 February 2023. Please refer to APPENDIX C2 for proof of placement. The Witbank news is widely read in the project area.