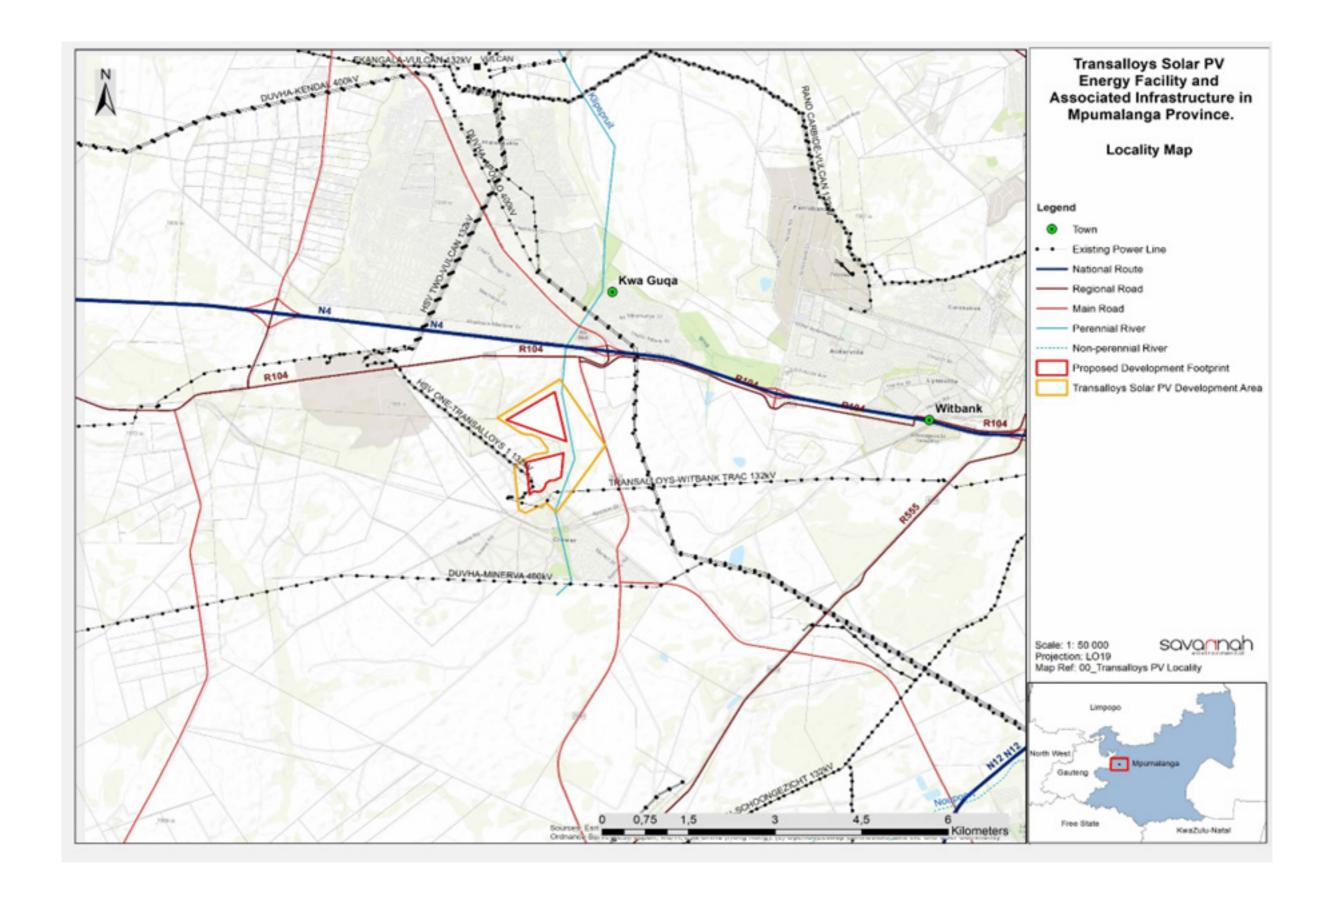

#### 1. INTRODUCTION

Transalloys (Pty) Ltd has appointed Savannah Environmental as the independent environmental consultant to undertake the Basic Assessment (BA) process for the proposed Transalloys Solar PV Energy Facility, Mpumalanga Province. The BA process is being undertaken in accordance with the requirements of the 2014 EIA Regulations promulgated in terms of the National Environmental Management Act (No. 107 of 1998) (NEMA), as amended. To ensure that the Mpumalanga Department of Agriculture, Rural Development, Land and Environmental Affairs (DARDL&EA) can make an informed decision, based on a transparent and meaningful process, the Basic Assessment (BA) process must undergo a Public Participation Process (PPP).