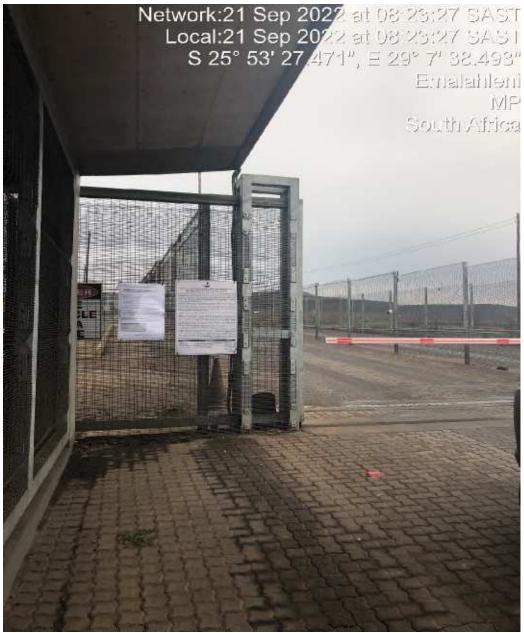

#### 5.2 SITE NOTICES

Three Site notices (Five English) (refer to **APPENDIX C2**) with information about the details of the project and process were placed in A2 sizes at locations visible to the nearby communities. The site notices were placed on the **Day Date Month and year**.