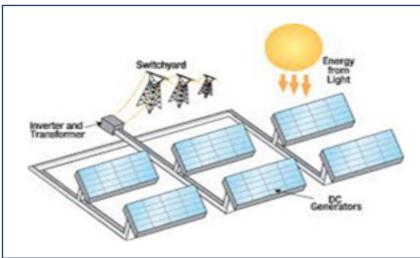

#### 1. INTRODUCTION

Transalloys (Pty) Ltd has appointed Savannah Environmental as the independent environmental consultant to undertake the Basic Assessment (BA) process for the proposed Transalloys Solar PV Energy Facility, Mpumalanga Province. The BA process is being undertaken in accordance with the requirements of the 2014 EIA Regulations promulgated in terms of the National Environmental Management Act (No. 107 of 1998) (NEMA), as amended. To ensure that the Mpumalanga Department of Agriculture, Rural Development, Land and Environmental Affairs (DARDL&EA) can make an informed decision, based on a transparent and meaningful process, the Basic Assessment (BA) process must undergo a Public Participation Process (PPP).