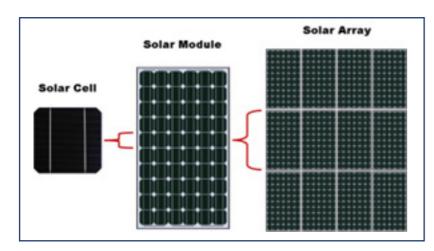

a semiconductor used to produce the photovoltaic effect. PV cells are arranged in multiples / arrays and placed behind a protective glass sheet to form a PV module (Solar Panel). Each PV cell is positively charged on one side and negatively charged on the opposite side, with electrical conductors attached to either side to form a circuit. This circuit captures the released electrons in the form of an electric current (i.e., Direct Current (DC)). A solar PV module is made up of individual solar PV cells connected together, whereas a solar PV array is a system made up of a group of individual solar PV modules electrically wired together to form a much larger PV installation.

PV panels are designed to operate continuously for more than 20 years, mostly unattended and with low maintenance.





Figure 2: Overview of a PV cell, module, and array / panel (Source: pveducation.com).

#### Inverters

Inverters are used to convert electricity produced by the PV cells from DC into Alternating Current (AC) to enable the facility to be connected to the national electricity grid to deliver the power to Sasol. Numerous inverters will be arranged in several arrays to collect and convert power produced by the facility.

#### **Support Structures**

The PV panels will be fixed to support structures to maximise exposure to the sun. They can either utilise fixed / static support structures, or alternatively single or double axis tracking support structures. PV panels which utilise fixed / static support structures are set at an angle (fixed-tilt PV system), to optimise the amount of solar ir