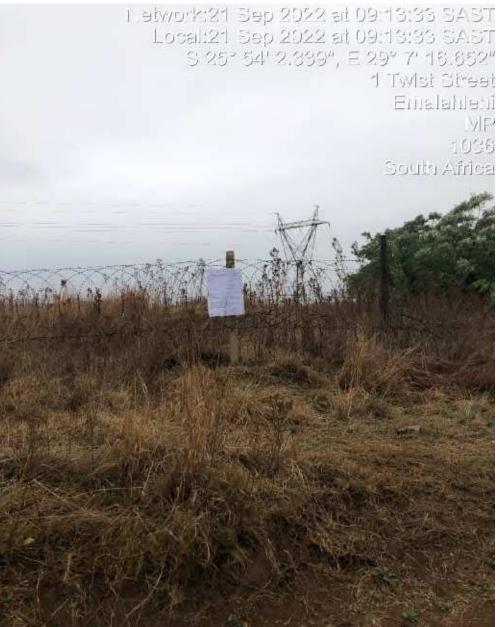

#### 5.2 SITE NOTICES

Three Site notices (Five English) (refer to **APPENDIX C2**) with information about the details of the project and process were placed in A2 sizes at locations visible to the nearby communities. The site notices were placed on the **Day Date Month and year**.