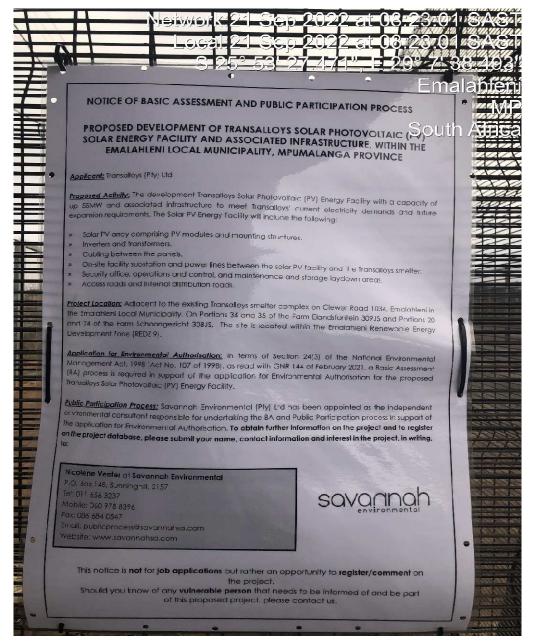

#### 5.2 SITE NOTICES

Three Site notices (Five English) (refer to **APPENDIX C2**) with information about the details of the project and process were placed in A2 sizes at locations visible to the nearby communities. The site notices were placed on the **Day Date Month and year**.

#### 5.3 NEWSPAPER ADVERTISEMENTS

In accordance with GNR 326 Section 41(2) (c-d), notification of the proposed project was advertised as follows:

» Newspaper adverts were placed in the Witbank News in English on the Friday 10 February 2023. Please refer to APPENDIX C2 for proof of placement. The Witbank news is widely read in the project area.