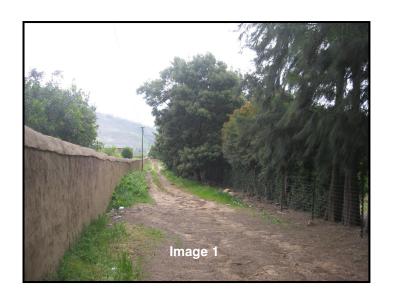

## Description of images is given in terms of the accompanying aerial photograph indicating the vantage point of each of the images:

- **Image 1:** South-west facing view of the 'wagon wheel route' between Domaine Des Anges and the proposed development property.
- **Image 2:** North-west facing view of the current entrance gate to the proposed development property off of Dirkie Uys Street. This will be the access route.
- **Image 3:** North facing view across the younger vines.
- **Image 4:** South facing view with the currently inhabited farmhouse in the background.
- **Image 5:** East facing view across ploughed portion of the land, with the access road in the background.
- **Image 6:** North facing view of the Beefwood Tree windbreak between the proposed development property and the farm to the north.
- **Image 7:** West facing view across the eastern boundary of the development property, with neighbour 'La Petite Provence' in the background.
- **Image 8:** West facing view of the storm water outlet into the 'La Petite Provence' property.
- **Image 9:** West facing view (down-stream) of the un-named stream flowing across the proposed development property.
- **Image 10:** East facing view (up-stream) of the un-named stream flowing across the proposed development property.
- **Image 11:** South facing view of the fence between the proposed development property and 'La Petite Provence'.
- **Image 12:** East facing view from the north-eastern corner of the proposed development property, with the Beefwood windbreak between the proposed development property and the northern neighbouring farm.
- **Image 13:** North-west facing view of the dam on the property.
- **Image 14:** South facing view of the current farmhouse on the proposed development property which will be subdivided from the 'Middelplaas Aftreeoord'.
- **Image 15:** North-east facing view of the historical labourers' cottage. This structure is intended to be retained within the new development.
- **Image 16:** South-west facing view of the historical labourers' cottage as seen from the access road.