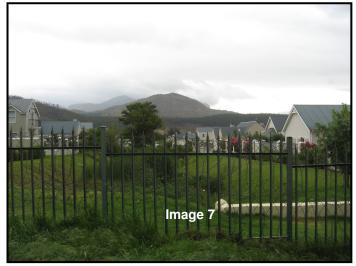

## Description of images is given in terms of the accompanying aerial photograph indicating the vantage point of each of the images:

- **Image 1:** South-west facing view of the 'wagon wheel route' between Domaine Des Anges and the proposed development property.
- **Image 2:** North-west facing view of the current entrance gate to the proposed development property off of Dirkie Uys Street. This will be the access route.
- **Image 3:** North facing view across the younger vines.
- **Image 4:** South facing view with the currently inhabited farmhouse in the background.
- **Image 5:** East facing view across ploughed portion of the land, with the access road in the background.
- **Image 6:** North facing view of the Beefwood Tree windbreak between the proposed development property and the farm to the north.
- **Image 7:** West facing view across the eastern boundary of the development property, with neighbour 'La Petite Provence' in the background.
- **Image 8:** West facing view of the storm water outlet into the 'La Petite Provence' property.
- **Image 9:** West facing view (down-stream) of the un-named stream flowing across the proposed development property.
- **Image 10:** East facing view (up-stream) of the un-named stream flowing across the proposed development property.
- **Image 11:** South facing view of the fence between the proposed development property and 'La Petite Provence'.
- **Image 12:** East facing view from the north-eastern corner of the proposed development property, with the Beefwood windbreak between the proposed development property and the northern neighbouring farm.
- **Image 13:** North-west facing view of the dam on the property.
- **Image 14:** South facing view of the current farmhouse on the proposed development property which will be subdivided from the 'Middelplaas Aftreeoord'.
- **Image 15:** North-east facing view of the historical labourers' cottage. This structure is intended to be retained within the new development.
- **Image 16:** South-west facing view of the historical labourers' cottage as seen from the access road.