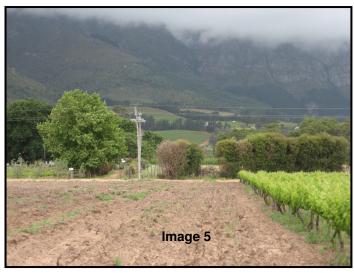

## Description of images is given in terms of the accompanying aerial photograph indicating the vantage point of each of the images:

- **Image 1:** South-west facing view of the 'wagon wheel route' between Domaine Des Anges and the proposed development property.
- **Image 2:** North-west facing view of the current entrance gate to the proposed development property off of Dirkie Uys Street. This will be the access route.
- **Image 3:** North facing view across the younger vines.
- **Image 4:** South facing view with the currently inhabited farmhouse in the background.
- **Image 5:** East facing view across ploughed portion of the land, with the access road in the background.
- **Image 6:** North facing view of the Beefwood Tree windbreak between the proposed development property and the farm to the north.
- **Image 7:** West facing view across the eastern boundary of the development property, with neighbour 'La Petite Provence' in the background.
- **Image 8:** West facing view of the storm water outlet into the 'La Petite Provence' property.
- **Image 9:** West facing view (down-stream) of the un-named stream flowing across the proposed development property.
- **Image 10:** East facing view (up-stream) of the un-named stream flowing across the proposed development property.
- **Image 11:** South facing view of the fence between the proposed development property and 'La Petite Provence'.
- **Image 12:** East facing view from the north-eastern corner of the proposed development property, with the Beefwood windbreak between the proposed development property and the northern neighbouring farm.
- **Image 13:** North-west facing view of the dam on the property.
- **Image 14:** South facing view of the current farmhouse on the proposed development property which will be subdivided from the 'Middelplaas Aftreeoord'.
- **Image 15:** North-east facing view of the historical labourers' cottage. This structure is intended to be retained within the new development.
- **Image 16:** South-west facing view of the historical labourers' cottage as seen from the access road.