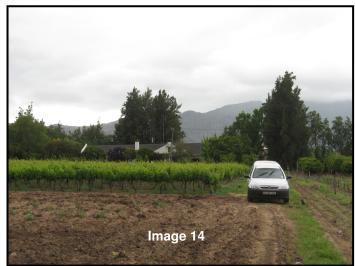

## Description of images is given in terms of the accompanying aerial photograph indicating the vantage point of each of the images:

- **Image 1:** South-west facing view of the 'wagon wheel route' between Domaine Des Anges and the proposed development property.
- **Image 2:** North-west facing view of the current entrance gate to the proposed development property off of Dirkie Uys Street. This will be the access route.
- **Image 3:** North facing view across the younger vines.
- **Image 4:** South facing view with the currently inhabited farmhouse in the background.
- **Image 5:** East facing view across ploughed portion of the land, with the access road in the background.
- **Image 6:** North facing view of the Beefwood Tree windbreak between the proposed development property and the farm to the north.
- **Image 7:** West facing view across the eastern boundary of the development property, with neighbour 'La Petite Provence' in the background.
- **Image 8:** West facing view of the storm water outlet into the 'La Petite Provence' property.
- **Image 9:** West facing view (down-stream) of the un-named stream flowing across the proposed development property.
- **Image 10:** East facing view (up-stream) of the un-named stream flowing across the proposed development property.
- **Image 11:** South facing view of the fence between the proposed development property and 'La Petite Provence'.
- **Image 12:** East facing view from the north-eastern corner of the proposed development property, with the Beefwood windbreak between the proposed development property and the northern neighbouring farm.
- **Image 13:** North-west facing view of the dam on the property.
- **Image 14:** South facing view of the current farmhouse on the proposed development property which will be subdivided from the 'Middelplaas Aftreeoord'.
- **Image 15:** North-east facing view of the historical labourers' cottage. This structure is intended to be retained within the new development.
- **Image 16:** South-west facing view of the historical labourers' cottage as seen from the access road.