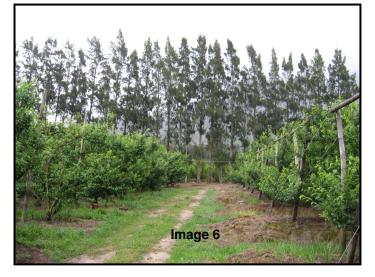

## Description of images is given in terms of the accompanying aerial photograph indicating the vantage point of each of the images:

- **Image 1:** South-west facing view of the 'wagon wheel route' between Domaine Des Anges and the proposed development property.
- **Image 2:** North-west facing view of the current entrance gate to the proposed development property off of Dirkie Uys Street. This will be the access route.
- **Image 3:** North facing view across the younger vines.
- **Image 4:** South facing view with the currently inhabited farmhouse in the background.
- **Image 5:** East facing view across ploughed portion of the land, with the access road in the background.
- **Image 6:** North facing view of the Beefwood Tree windbreak between the proposed development property and the farm to the north.
- **Image 7:** West facing view across the eastern boundary of the development property, with neighbour 'La Petite Provence' in the background.
- **Image 8:** West facing view of the storm water outlet into the 'La Petite Provence' property.
- **Image 9:** West facing view (down-stream) of the un-named stream flowing across the proposed development property.
- **Image 10:** East facing view (up-stream) of the un-named stream flowing across the proposed development property.
- **Image 11:** South facing view of the fence between the proposed development property and 'La Petite Provence'.
- **Image 12:** East facing view from the north-eastern corner of the proposed development property, with the Beefwood windbreak between the proposed development property and the northern neighbouring farm.
- **Image 13:** North-west facing view of the dam on the property.
- **Image 14:** South facing view of the current farmhouse on the proposed development property which will be subdivided from the 'Middelplaas Aftreeoord'.
- **Image 15:** North-east facing view of the historical labourers' cottage. This structure is intended to be retained within the new development.
- **Image 16:** South-west facing view of the historical labourers' cottage as seen from the access road.