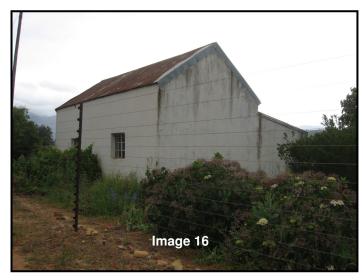

## Description of images is given in terms of the accompanying aerial photograph indicating the vantage point of each of the images:

- **Image 1:** South-west facing view of the 'wagon wheel route' between Domaine Des Anges and the proposed development property.
- **Image 2:** North-west facing view of the current entrance gate to the proposed development property off of Dirkie Uys Street. This will be the access route.
- **Image 3:** North facing view across the younger vines.
- **Image 4:** South facing view with the currently inhabited farmhouse in the background.
- **Image 5:** East facing view across ploughed portion of the land, with the access road in the background.
- **Image 6:** North facing view of the Beefwood Tree windbreak between the proposed development property and the farm to the north.
- **Image 7:** West facing view across the eastern boundary of the development property, with neighbour 'La Petite Provence' in the background.
- **Image 8:** West facing view of the storm water outlet into the 'La Petite Provence' property.
- **Image 9:** West facing view (down-stream) of the un-named stream flowing across the proposed development property.
- **Image 10:** East facing view (up-stream) of the un-named stream flowing across the proposed development property.
- **Image 11:** South facing view of the fence between the proposed development property and 'La Petite Provence'.
- **Image 12:** East facing view from the north-eastern corner of the proposed development property, with the Beefwood windbreak between the proposed development property and the northern neighbouring farm.
- **Image 13:** North-west facing view of the dam on the property.
- **Image 14:** South facing view of the current farmhouse on the proposed development property which will be subdivided from the 'Middelplaas Aftreeoord'.
- **Image 15:** North-east facing view of the historical labourers' cottage. This structure is intended to be retained within the new development.
- **Image 16:** South-west facing view of the historical labourers' cottage as seen from the access road.