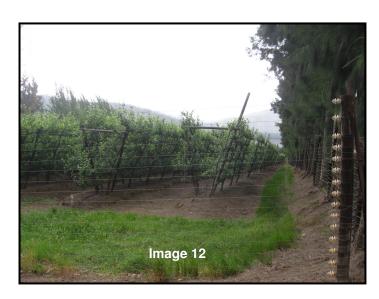

## Description of images is given in terms of the accompanying aerial photograph indicating the vantage point of each of the images:

- **Image 1:** South-west facing view of the 'wagon wheel route' between Domaine Des Anges and the proposed development property.
- **Image 2:** North-west facing view of the current entrance gate to the proposed development property off of Dirkie Uys Street. This will be the access route.
- **Image 3:** North facing view across the younger vines.
- **Image 4:** South facing view with the currently inhabited farmhouse in the background.
- **Image 5:** East facing view across ploughed portion of the land, with the access road in the background.
- **Image 6:** North facing view of the Beefwood Tree windbreak between the proposed development property and the farm to the north.
- **Image 7:** West facing view across the eastern boundary of the development property, with neighbour 'La Petite Provence' in the background.
- **Image 8:** West facing view of the storm water outlet into the 'La Petite Provence' property.
- **Image 9:** West facing view (down-stream) of the un-named stream flowing across the proposed development property.
- **Image 10:** East facing view (up-stream) of the un-named stream flowing across the proposed development property.
- **Image 11:** South facing view of the fence between the proposed development property and 'La Petite Provence'.
- **Image 12:** East facing view from the north-eastern corner of the proposed development property, with the Beefwood windbreak between the proposed development property and the northern neighbouring farm.
- **Image 13:** North-west facing view of the dam on the property.
- **Image 14:** South facing view of the current farmhouse on the proposed development property which will be subdivided from the 'Middelplaas Aftreeoord'.
- **Image 15:** North-east facing view of the historical labourers' cottage. This structure is intended to be retained within the new development.
- **Image 16:** South-west facing view of the historical labourers' cottage as seen from the access road.