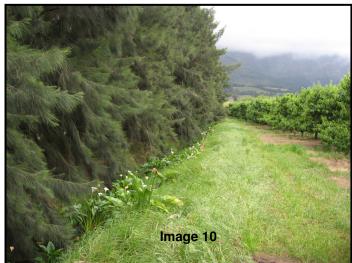

## Description of images is given in terms of the accompanying aerial photograph indicating the vantage point of each of the images:

- **Image 1:** South-west facing view of the 'wagon wheel route' between Domaine Des Anges and the proposed development property.
- **Image 2:** North-west facing view of the current entrance gate to the proposed development property off of Dirkie Uys Street. This will be the access route.
- **Image 3:** North facing view across the younger vines.
- **Image 4:** South facing view with the currently inhabited farmhouse in the background.
- **Image 5:** East facing view across ploughed portion of the land, with the access road in the background.
- **Image 6:** North facing view of the Beefwood Tree windbreak between the proposed development property and the farm to the north.
- **Image 7:** West facing view across the eastern boundary of the development property, with neighbour 'La Petite Provence' in the background.
- **Image 8:** West facing view of the storm water outlet into the 'La Petite Provence' property.
- **Image 9:** West facing view (down-stream) of the un-named stream flowing across the proposed development property.
- **Image 10:** East facing view (up-stream) of the un-named stream flowing across the proposed development property.
- **Image 11:** South facing view of the fence between the proposed development property and 'La Petite Provence'.
- **Image 12:** East facing view from the north-eastern corner of the proposed development property, with the Beefwood windbreak between the proposed development property and the northern neighbouring farm.
- **Image 13:** North-west facing view of the dam on the property.
- **Image 14:** South facing view of the current farmhouse on the proposed development property which will be subdivided from the 'Middelplaas Aftreeoord'.
- **Image 15:** North-east facing view of the historical labourers' cottage. This structure is intended to be retained within the new development.
- **Image 16:** South-west facing view of the historical labourers' cottage as seen from the access road.