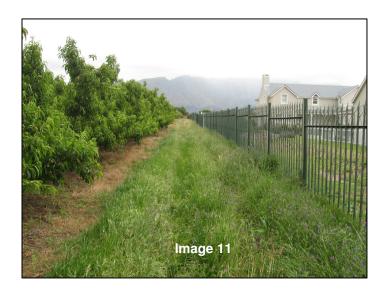

## Description of images is given in terms of the accompanying aerial photograph indicating the vantage point of each of the images:

- **Image 1:** South-west facing view of the 'wagon wheel route' between Domaine Des Anges and the proposed development property.
- **Image 2:** North-west facing view of the current entrance gate to the proposed development property off of Dirkie Uys Street. This will be the access route.
- **Image 3:** North facing view across the younger vines.
- **Image 4:** South facing view with the currently inhabited farmhouse in the background.
- **Image 5:** East facing view across ploughed portion of the land, with the access road in the background.
- **Image 6:** North facing view of the Beefwood Tree windbreak between the proposed development property and the farm to the north.
- **Image 7:** West facing view across the eastern boundary of the development property, with neighbour 'La Petite Provence' in the background.
- **Image 8:** West facing view of the storm water outlet into the 'La Petite Provence' property.
- **Image 9:** West facing view (down-stream) of the un-named stream flowing across the proposed development property.
- **Image 10:** East facing view (up-stream) of the un-named stream flowing across the proposed development property.
- **Image 11:** South facing view of the fence between the proposed development property and 'La Petite Provence'.
- **Image 12:** East facing view from the north-eastern corner of the proposed development property, with the Beefwood windbreak between the proposed development property and the northern neighbouring farm.
- **Image 13:** North-west facing view of the dam on the property.
- **Image 14:** South facing view of the current farmhouse on the proposed development property which will be subdivided from the 'Middelplaas Aftreeoord'.
- **Image 15:** North-east facing view of the historical labourers' cottage. This structure is intended to be retained within the new development.
- **Image 16:** South-west facing view of the historical labourers' cottage as seen from the access road.