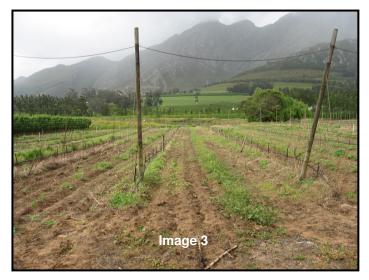

## Description of images is given in terms of the accompanying aerial photograph indicating the vantage point of each of the images:

- **Image 1:** South-west facing view of the 'wagon wheel route' between Domaine Des Anges and the proposed development property.
- **Image 2:** North-west facing view of the current entrance gate to the proposed development property off of Dirkie Uys Street. This will be the access route.
- **Image 3:** North facing view across the younger vines.
- **Image 4:** South facing view with the currently inhabited farmhouse in the background.
- **Image 5:** East facing view across ploughed portion of the land, with the access road in the background.
- **Image 6:** North facing view of the Beefwood Tree windbreak between the proposed development property and the farm to the north.
- **Image 7:** West facing view across the eastern boundary of the development property, with neighbour 'La Petite Provence' in the background.
- **Image 8:** West facing view of the storm water outlet into the 'La Petite Provence' property.
- **Image 9:** West facing view (down-stream) of the un-named stream flowing across the proposed development property.
- **Image 10:** East facing view (up-stream) of the un-named stream flowing across the proposed development property.
- **Image 11:** South facing view of the fence between the proposed development property and 'La Petite Provence'.
- **Image 12:** East facing view from the north-eastern corner of the proposed development property, with the Beefwood windbreak between the proposed development property and the northern neighbouring farm.
- **Image 13:** North-west facing view of the dam on the property.
- **Image 14:** South facing view of the current farmhouse on the proposed development property which will be subdivided from the 'Middelplaas Aftreeoord'.
- **Image 15:** North-east facing view of the historical labourers' cottage. This structure is intended to be retained within the new development.
- **Image 16:** South-west facing view of the historical labourers' cottage as seen from the access road.