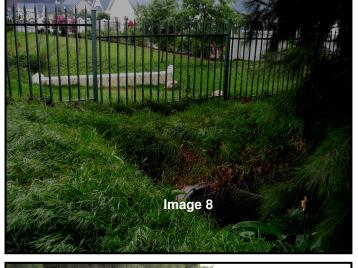

## Description of images is given in terms of the accompanying aerial photograph indicating the vantage point of each of the images:

- **Image 1:** South-west facing view of the 'wagon wheel route' between Domaine Des Anges and the proposed development property.
- **Image 2:** North-west facing view of the current entrance gate to the proposed development property off of Dirkie Uys Street. This will be the access route.
- **Image 3:** North facing view across the younger vines.
- **Image 4:** South facing view with the currently inhabited farmhouse in the background.
- **Image 5:** East facing view across ploughed portion of the land, with the access road in the background.
- **Image 6:** North facing view of the Beefwood Tree windbreak between the proposed development property and the farm to the north.
- **Image 7:** West facing view across the eastern boundary of the development property, with neighbour 'La Petite Provence' in the background.
- **Image 8:** West facing view of the storm water outlet into the 'La Petite Provence' property.
- **Image 9:** West facing view (down-stream) of the un-named stream flowing across the proposed development property.
- **Image 10:** East facing view (up-stream) of the un-named stream flowing across the proposed development property.
- **Image 11:** South facing view of the fence between the proposed development property and 'La Petite Provence'.
- **Image 12:** East facing view from the north-eastern corner of the proposed development property, with the Beefwood windbreak between the proposed development property and the northern neighbouring farm.
- **Image 13:** North-west facing view of the dam on the property.
- **Image 14:** South facing view of the current farmhouse on the proposed development property which will be subdivided from the 'Middelplaas Aftreeoord'.
- **Image 15:** North-east facing view of the historical labourers' cottage. This structure is intended to be retained within the new development.
- **Image 16:** South-west facing view of the historical labourers' cottage as seen from the access road.