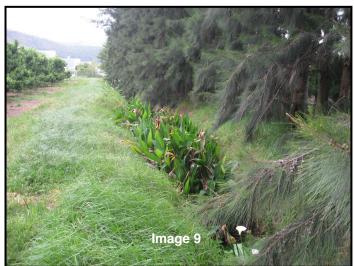

## Description of images is given in terms of the accompanying aerial photograph indicating the vantage point of each of the images:

- **Image 1:** South-west facing view of the 'wagon wheel route' between Domaine Des Anges and the proposed development property.
- **Image 2:** North-west facing view of the current entrance gate to the proposed development property off of Dirkie Uys Street. This will be the access route.
- **Image 3:** North facing view across the younger vines.
- **Image 4:** South facing view with the currently inhabited farmhouse in the background.
- **Image 5:** East facing view across ploughed portion of the land, with the access road in the background.
- **Image 6:** North facing view of the Beefwood Tree windbreak between the proposed development property and the farm to the north.
- **Image 7:** West facing view across the eastern boundary of the development property, with neighbour 'La Petite Provence' in the background.
- **Image 8:** West facing view of the storm water outlet into the 'La Petite Provence' property.
- **Image 9:** West facing view (down-stream) of the un-named stream flowing across the proposed development property.
- **Image 10:** East facing view (up-stream) of the un-named stream flowing across the proposed development property.
- **Image 11:** South facing view of the fence between the proposed development property and 'La Petite Provence'.
- **Image 12:** East facing view from the north-eastern corner of the proposed development property, with the Beefwood windbreak between the proposed development property and the northern neighbouring farm.
- **Image 13:** North-west facing view of the dam on the property.
- **Image 14:** South facing view of the current farmhouse on the proposed development property which will be subdivided from the 'Middelplaas Aftreeoord'.
- **Image 15:** North-east facing view of the historical labourers' cottage. This structure is intended to be retained within the new development.
- **Image 16:** South-west facing view of the historical labourers' cottage as seen from the access road.