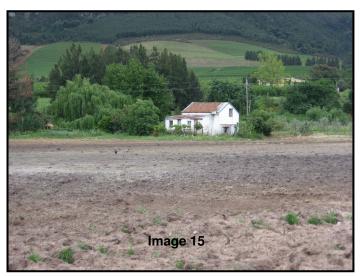

## Description of images is given in terms of the accompanying aerial photograph indicating the vantage point of each of the images:

- **Image 1:** South-west facing view of the 'wagon wheel route' between Domaine Des Anges and the proposed development property.
- **Image 2:** North-west facing view of the current entrance gate to the proposed development property off of Dirkie Uys Street. This will be the access route.
- **Image 3:** North facing view across the younger vines.
- **Image 4:** South facing view with the currently inhabited farmhouse in the background.
- **Image 5:** East facing view across ploughed portion of the land, with the access road in the background.
- **Image 6:** North facing view of the Beefwood Tree windbreak between the proposed development property and the farm to the north.
- **Image 7:** West facing view across the eastern boundary of the development property, with neighbour 'La Petite Provence' in the background.
- **Image 8:** West facing view of the storm water outlet into the 'La Petite Provence' property.
- **Image 9:** West facing view (down-stream) of the un-named stream flowing across the proposed development property.
- **Image 10:** East facing view (up-stream) of the un-named stream flowing across the proposed development property.
- **Image 11:** South facing view of the fence between the proposed development property and 'La Petite Provence'.
- **Image 12:** East facing view from the north-eastern corner of the proposed development property, with the Beefwood windbreak between the proposed development property and the northern neighbouring farm.
- **Image 13:** North-west facing view of the dam on the property.
- **Image 14:** South facing view of the current farmhouse on the proposed development property which will be subdivided from the 'Middelplaas Aftreeoord'.
- **Image 15:** North-east facing view of the historical labourers' cottage. This structure is intended to be retained within the new development.
- **Image 16:** South-west facing view of the historical labourers' cottage as seen from the access road.