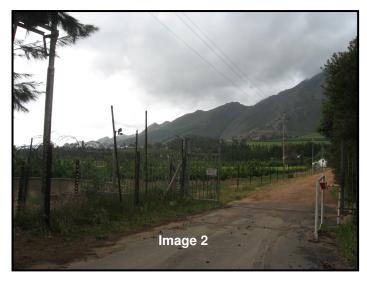

## Description of images is given in terms of the accompanying aerial photograph indicating the vantage point of each of the images:

- **Image 1:** South-west facing view of the 'wagon wheel route' between Domaine Des Anges and the proposed development property.
- **Image 2:** North-west facing view of the current entrance gate to the proposed development property off of Dirkie Uys Street. This will be the access route.
- **Image 3:** North facing view across the younger vines.
- **Image 4:** South facing view with the currently inhabited farmhouse in the background.
- **Image 5:** East facing view across ploughed portion of the land, with the access road in the background.
- **Image 6:** North facing view of the Beefwood Tree windbreak between the proposed development property and the farm to the north.
- **Image 7:** West facing view across the eastern boundary of the development property, with neighbour 'La Petite Provence' in the background.
- **Image 8:** West facing view of the storm water outlet into the 'La Petite Provence' property.
- **Image 9:** West facing view (down-stream) of the un-named stream flowing across the proposed development property.
- **Image 10:** East facing view (up-stream) of the un-named stream flowing across the proposed development property.
- **Image 11:** South facing view of the fence between the proposed development property and 'La Petite Provence'.
- **Image 12:** East facing view from the north-eastern corner of the proposed development property, with the Beefwood windbreak between the proposed development property and the northern neighbouring farm.
- **Image 13:** North-west facing view of the dam on the property.
- **Image 14:** South facing view of the current farmhouse on the proposed development property which will be subdivided from the 'Middelplaas Aftreeoord'.
- **Image 15:** North-east facing view of the historical labourers' cottage. This structure is intended to be retained within the new development.
- **Image 16:** South-west facing view of the historical labourers' cottage as seen from the access road.