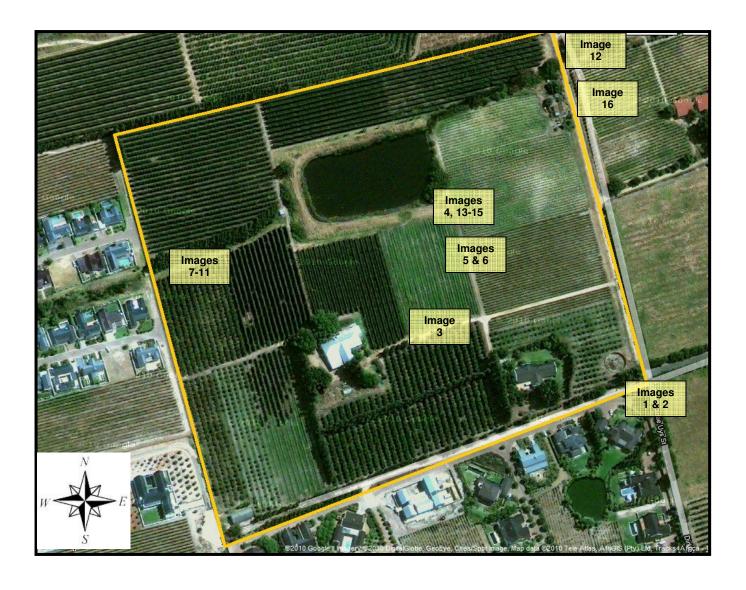

## Description of images is given in terms of the accompanying aerial photograph indicating the vantage point of each of the images:

- **Image 1:** South-west facing view of the 'wagon wheel route' between Domaine Des Anges and the proposed development property.
- **Image 2:** North-west facing view of the current entrance gate to the proposed development property off of Dirkie Uys Street. This will be the access route.
- **Image 3:** North facing view across the younger vines.
- **Image 4:** South facing view with the currently inhabited farmhouse in the background.
- **Image 5:** East facing view across ploughed portion of the land, with the access road in the background.
- **Image 6:** North facing view of the Beefwood Tree windbreak between the proposed development property and the farm to the north.
- **Image 7:** West facing view across the eastern boundary of the development property, with neighbour 'La Petite Provence' in the background.
- **Image 8:** West facing view of the storm water outlet into the 'La Petite Provence' property.
- **Image 9:** West facing view (down-stream) of the un-named stream flowing across the proposed development property.
- **Image 10:** East facing view (up-stream) of the un-named stream flowing across the proposed development property.
- **Image 11:** South facing view of the fence between the proposed development property and 'La Petite Provence'.
- **Image 12:** East facing view from the north-eastern corner of the proposed development property, with the Beefwood windbreak between the proposed development property and the northern neighbouring farm.
- **Image 13:** North-west facing view of the dam on the property.
- **Image 14:** South facing view of the current farmhouse on the proposed development property which will be subdivided from the 'Middelplaas Aftreeoord'.
- **Image 15:** North-east facing view of the historical labourers' cottage. This structure is intended to be retained within the new development.
- **Image 16:** South-west facing view of the historical labourers' cottage as seen from the access road.