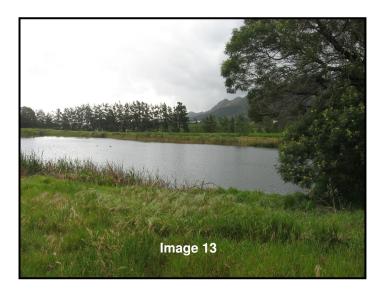

## Description of images is given in terms of the accompanying aerial photograph indicating the vantage point of each of the images:

- **Image 1:** South-west facing view of the 'wagon wheel route' between Domaine Des Anges and the proposed development property.
- **Image 2:** North-west facing view of the current entrance gate to the proposed development property off of Dirkie Uys Street. This will be the access route.
- **Image 3:** North facing view across the younger vines.
- **Image 4:** South facing view with the currently inhabited farmhouse in the background.
- **Image 5:** East facing view across ploughed portion of the land, with the access road in the background.
- **Image 6:** North facing view of the Beefwood Tree windbreak between the proposed development property and the farm to the north.
- **Image 7:** West facing view across the eastern boundary of the development property, with neighbour 'La Petite Provence' in the background.
- **Image 8:** West facing view of the storm water outlet into the 'La Petite Provence' property.
- **Image 9:** West facing view (down-stream) of the un-named stream flowing across the proposed development property.
- **Image 10:** East facing view (up-stream) of the un-named stream flowing across the proposed development property.
- **Image 11:** South facing view of the fence between the proposed development property and 'La Petite Provence'.
- **Image 12:** East facing view from the north-eastern corner of the proposed development property, with the Beefwood windbreak between the proposed development property and the northern neighbouring farm.
- **Image 13:** North-west facing view of the dam on the property.
- **Image 14:** South facing view of the current farmhouse on the proposed development property which will be subdivided from the 'Middelplaas Aftreeoord'.
- **Image 15:** North-east facing view of the historical labourers' cottage. This structure is intended to be retained within the new development.
- **Image 16:** South-west facing view of the historical labourers' cottage as seen from the access road.