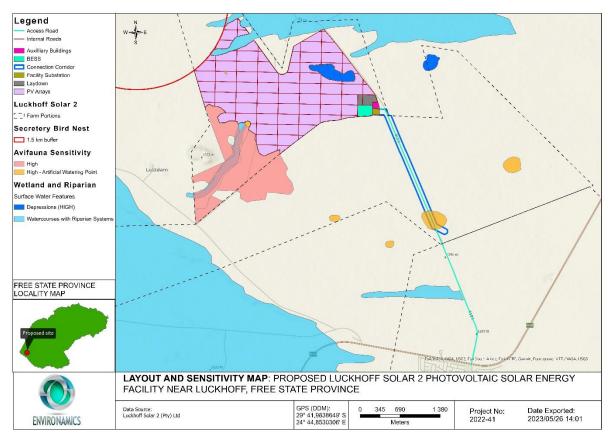

Based on the recent avifaunal sensitivity identified on a nearby property, the Luckhoff Solar 2 development layout has undergone further revision. An updated layout was provided on 25 May 2023, indicating the complete avoidance of the applied 1.5 km buffer, as seen below.

Based on the revised development layout (as above), no fatal flaws have been identified. The recommendations and mitigation measures provided in the report dated 16 May 2023 is still valid and must be implemented accordingly. It is the specialist recommendation that the development be allowed to proceed.