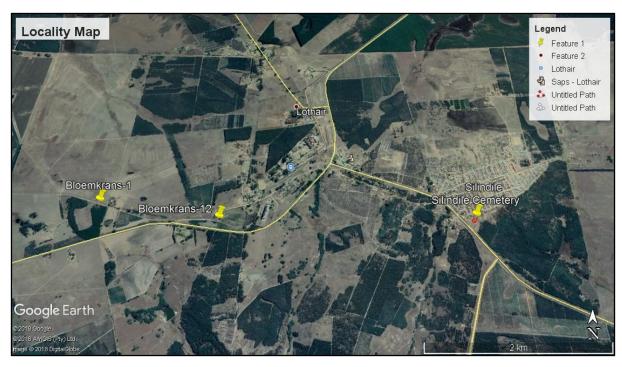

The proposed development has necessitated the relocation of thirteen (13) graves located on the farm Bloemkrans Portion 1 on the outskirts of Lothair (26°23'45.10"S, 30°24'34.50"E). The exhumed remains will be reinterred at the municipal cemetery in Silindile Township (26°23'51.93"S, 30°27'16.85"E).

Figure 1: Locality map.