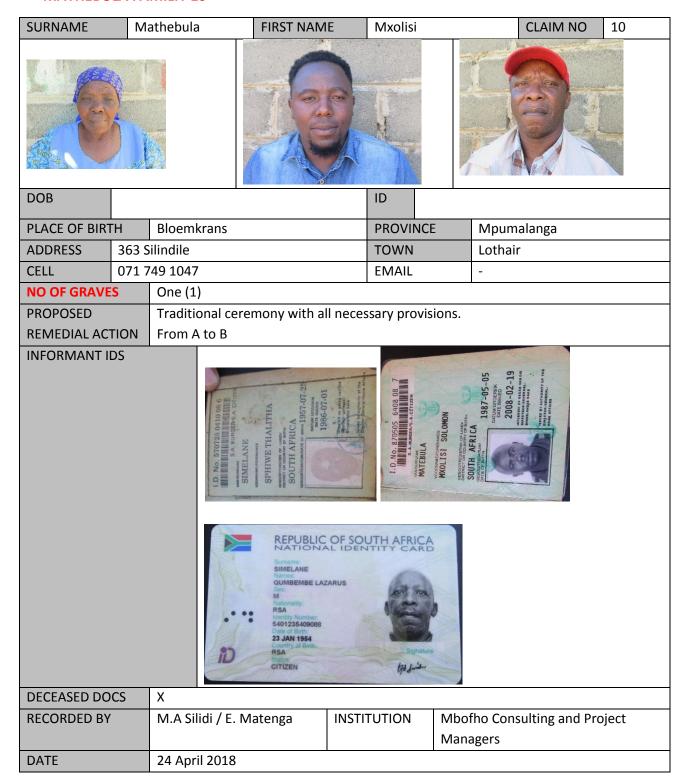

Portion 1 holds 13 individuals. Five families have been identified represented by Mxolisi Mathebula, Sarah Mnisi, Wuta Nkosi, Stanford Vilakazi and Flora Ngema together accounting for seven (7) graves. These will require health department permitting in terms of the Human Tissues Act (No 65/1983) and supporting regulations.

However the next of kin for six (6) graves have not been identified, suggesting they are much older, possibly more than 60 years, which has entailed the Msukaligwa Local Municipality to act as custodian of the graves for purposes permitting in terms of **Section 36 of National Heritage Resources Act (No 25/1999).** A letter of commitment by the local Municipality is therefore attached to the application.

#### 3. CATALOGUE OF NEXT OF KIN

#### **MATHEBULA FAMILIY 10**





# **WUTA NKOSI 11**

| SURNAME Nko