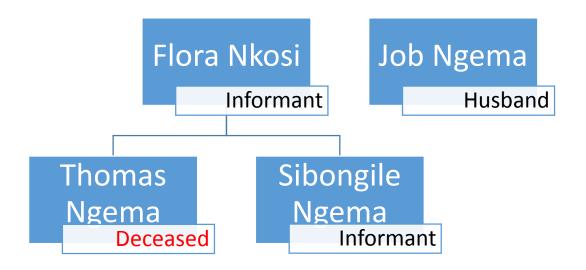

|              |         | TUTION Mbofho Con<br>Managers |         |  | nsulting and Project |    |  |  |
| DATE                      |       | 24 April 2018                                                                                                                                                                     |              |         |                               |         |  |                      |    |  |  |
|                           |       |                                                                                                                                                                                   |              |         |                               |         |  |                      |    |  |  |



#### **FLORA KATIE NKOSI 13**





# **NONHLAHLA MASINA 16**