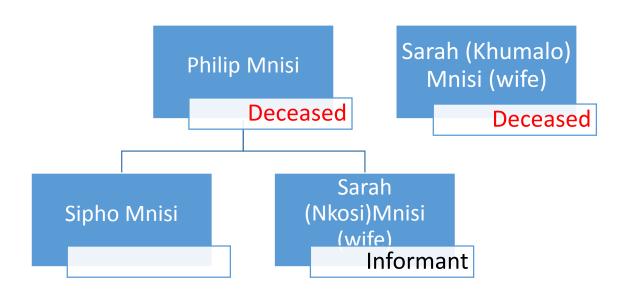

# **SARA MNISI 12**

| SURNAME                   | М     | nisi FIRST NAME                                                                                                                                                                   |              |         | Sarah                         |         |  | CLAIM NO             | 12 |  |  |
|---------------------------|-------|-----------------------------------------------------------------------------------------------------------------------------------------------------------------------------------|--------------|---------|-------------------------------|---------|--|----------------------|----|--|--|
|                           |       |                                                                                                                                                                                   |              |         |                               |         |  |                      |    |  |  |
| DOB                       |       |                                                                                                                                                                                   |              |         | ID                            |         |  |                      |    |  |  |
| PLACE OF BIRTH Bloemkrans |       |                                                                                                                                                                                   |              |         | PROVINCE Mpum                 |         |  | alanga               |    |  |  |
| ADDRESS                   | 330 9 | Silindile                                                                                                                                                                         |              |         | TOWN Lothai                   |         |  | •                    |    |  |  |
| CELL                      | 079 6 | 543 9624                                                                                                                                                                          |              |         | EMAIL -                       |         |  |                      |    |  |  |
| NO OF GRAVE               | S     | Two (2)                                                                                                                                                                           |              |         |                               |         |  |                      |    |  |  |
| PROPOSED                  |       | Traditional cerer                                                                                                                                                                 | mony with al | l neces | sary pro                      | visions |  |                      |    |  |  |
| REMEDIAL AC               | TION  | From A to B                                                                                                                                                                       |              |         |                               |         |  |                      |    |  |  |
| INFORMANT                 |       | REPUBLIC OF SOUTH AFRICA NATIONAL IDENTITY CARD  Summer NKOSI Nationality Nationality RSA 4009040258086 Date of Birth D4 SEP 1940 Country of Birth RSA SINTE SINTE UNABLE TO SIGN |              |         |                               |         |  |                      |    |  |  |
| DECEASED DOCS X           |       |                                                                                                                                                                                   |              |         |                               |         |  |                      |    |  |  |
| RECORDED BY               |       | M.A Silidi / E. Matenga INSTIT                                                                                                                                                    |              |         | TUTION Mbofho Con<br>Managers |         |  | nsulting and Project |    |  |  |
| DATE                      |       | 24 April 2018                                                                                                                                                                     |              |         |                               |         |  |                      |    |  |  |
|                           |       |                                                                                                                                                                                   |              |         |                               |         |  |                      |    |  |  |