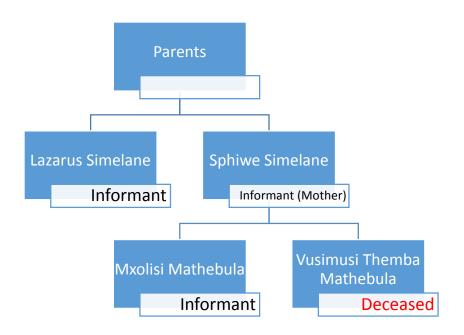

#### 2. STAKEHOLDER ENGAGEMENT

A comprehensive situation analysis has been conducted relying heavily on a public participation process. The burial ground on the Farm Bloemkran Portion 1 holds 13 individuals. Five families have been identified represented by Mxolisi Mathebula, Sarah Mnisi, Wuta Nkosi, Stanford Vilakazi and Flora Ngema together accounting for seven (7) graves. These will require health department permitting in terms of the Human Tissues Act (No 65/1983) and supporting regulations.

#### **MATHEBULA FAMILIY 10**