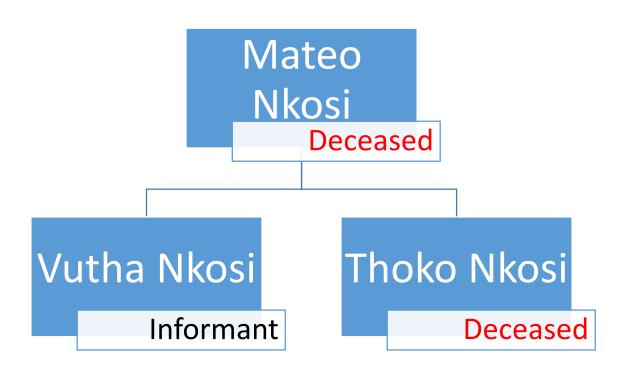

#### 2. STAKEHOLDER ENGAGEMENT

A comprehensive situation analysis has been conducted relying heavily on a public participation process. The burial ground on the Farm Bloemkran Portion 1 holds 13 individuals. Five families have been identified represented by Mxolisi Mathebula, Sarah Mnisi, Wuta Nkosi, Stanford Vilakazi and Flora Ngema together accounting for seven (7) graves. These will require health department permitting in terms of the Human Tissues Act (No 65/1983) and supporting regulations.

# **WUTA NKOSI 11**

| SURNAME Nko                                                                                                                                                                                                                                                                                                                                                                                                                                                                                                                                                                                                                                                                                                                                                                                                                                                                                                                                                                                                                                                                                                                                                                                                                                                                                                                                                                                                                                                                                                                                                                                                                                                                                                                                                                                                                                                                                                                                                                                                                                                                                                                    |              | cosi FIRST NAME               |              |                         | Wuta          |       |                                   | CLAIM NO | 11 |  |
|--------------------------------------------------------------------------------------------------------------------------------------------------------------------------------------------------------------------------------------------------------------------------------------------------------------------------------------------------------------------------------------------------------------------------------------------------------------------------------------------------------------------------------------------------------------------------------------------------------------------------------------------------------------------------------------------------------------------------------------------------------------------------------------------------------------------------------------------------------------------------------------------------------------------------------------------------------------------------------------------------------------------------------------------------------------------------------------------------------------------------------------------------------------------------------------------------------------------------------------------------------------------------------------------------------------------------------------------------------------------------------------------------------------------------------------------------------------------------------------------------------------------------------------------------------------------------------------------------------------------------------------------------------------------------------------------------------------------------------------------------------------------------------------------------------------------------------------------------------------------------------------------------------------------------------------------------------------------------------------------------------------------------------------------------------------------------------------------------------------------------------|--------------|-------------------------------|--------------|-------------------------|---------------|-------|-----------------------------------|----------|----|--|
|                                                                                                                                                                                                                                                                                                                                                                                                                                                                                                                                                                                                                                                                                                                                                                                                                                                                                                                                                                                                                                                                                                                                                                                                                                                                                                                                                                                                                                                                                                                                                                                                                                                                                                                                                                                                                                                                                                                                                                                                                                                                                                                                |              |                               |              |                         |               |       |                                   |          |    |  |
| DOB                                                                                                                                                                                                                                                                                                                                                                                                                                                                                                                                                                                                                                                                                                                                                                                                                                                                                                                                                                                                                                                                                                                                                                                                                                                                                                                                                                                                                                                                                                                                                                                                                                                                                                                                                                                                                                                                                                                                                                                                                                                                                                                            |              |                               |              |                         | D             |       |                                   |          |    |  |
| PLACE OF BIRTH                                                                                                                                                                                                                                                                                                                                                                                                                                                                                                                                                                                                                                                                                                                                                                                                                                                                                                                                                                                                                                                                                                                                                                                                                                                                                                                                                                                                                                                                                                                                                                                                                                                                                                                                                                                                                                                                                                                                                                                                                                                                                                                 | 1 [          | Bloemkrans                    |              |                         | PROVINCE Mpum |       | Mpum                              | nalanga  |    |  |
| ADDRESS                                                                                                                                                                                                                                                                                                                                                                                                                                                                                                                                                                                                                                                                                                                                                                                                                                                                                                                                                                                                                                                                                                                                                                                                                                                                                                                                                                                                                                                                                                                                                                                                                                                                                                                                                                                                                                                                                                                                                                                                                                                                                                                        | •            |                               |              |                         | TOWN Loth     |       | Lothair                           | •        |    |  |
| CELL                                                                                                                                                                                                                                                                                                                                                                                                                                                                                                                                                                                                                                                                                                                                                                                                                                                                                                                                                                                                                                                                                                                                                                                                                                                                                                                                                                                                                                                                                                                                                                                                                                                                                                                                                                                                                                                                                                                                                                                                                                                                                                                           | 083 519 6862 |                               |              |                         | EMAIL -       |       | -                                 |          |    |  |
| NO OF GRAVES                                                                                                                                                                                                                                                                                                                                                                                                                                                                                                                                                                                                                                                                                                                                                                                                                                                                                                                                                                                                                                                                                                                                                                                                                                                                                                                                                                                                                                                                                                                                                                                                                                                                                                                                                                                                                                                                                                                                                                                                                                                                                                                   |              | Γwo (2)                       |              |                         |               |       |                                   |          |    |  |
| PROPOSED                                                                                                                                                                                                                                                                                                                                                                                                                                                                                                                                                                                                                                                                                                                                                                                                                                                                                                                                                                                                                                                                                                                                                                                                                                                                                                                                                                                                                                                                                                                                                                                                                                                                                                                                                                                                                                                                                                                                                                                                                                                                                                                       | H            | His later father n            | nust be buri | ed on t                 | he same       | farm. |                                   |          |    |  |
| REMEDIAL ACTI                                                                                                                                                                                                                                                                                                                                                                                                                                                                                                                                                                                                                                                                                                                                                                                                                                                                                                                                                                                                                                                                                                                                                                                                                                                                                                                                                                                                                                                                                                                                                                                                                                                                                                                                                                                                                                                                                                                                                                                                                                                                                                                  | ON F         | From A to B.                  |              |                         |               |       |                                   |          |    |  |
| INFORMANT ID  IN |              |                               |              |                         |               |       |                                   |          |    |  |
| DECEASED DOCS X                                                                                                                                                                                                                                                                                                                                                                                                                                                                                                                                                                                                                                                                                                                                                                                                                                                                                                                                                                                                                                                                                                                                                                                                                                                                                                                                                                                                                                                                                                                                                                                                                                                                                                                                                                                                                                                                                                                                                                                                                                                                                                                |              |                               |              |                         |               |       |                                   |          |    |  |
| RECORDED BY                                                                                                                                                                                                                                                                                                                                                                                                                                                                                                                                                                                                                                                                                                                                                                                                                                                                                                                                                                                                                                                                                                                                                                                                                                                                                                                                                                                                                                                                                                                                                                                                                                                                                                                                                                                                                                                                                                                                                                                                                                                                                                                    |              | M.A Silidi / E. Matenga INSTI |              | TUTION Mbofho<br>Manage |               |       | no Consulting and Project<br>gers |          |    |  |
| DATE 24 April 2018                                                                                                                                                                                                                                                                                                                                                                                                                                                                                                                                                                                                                                                                                                                                                                                                                                                                                                                                                                                                                                                                                                                                                                                                                                                                                                                                                                                                                                                                                                                                                                                                                                                                                                                                                                                                                                                                                                                                                                                                                                                                                                             |              |                               |              |                         |               |       |                                   |          |    |  |