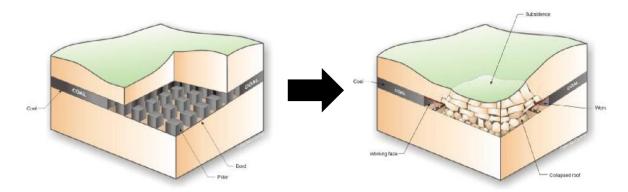

#### 1.1 Project description

In addition to the EMP Consolidation Exxaro propose to apply for complete total extraction (i.e. stope) of previously underground mining areas where bord and pillar mining methods were utilised. Stoping, as the final phase of underground mining techniques, entails the removal of support pillars to exploit the remainder of the coal resource, allowing the "roof" to collapse. This collapse results in surface subsidence.

Figure 1-1: Graphical representation of bord and pillar to stoping mining methodologies (GCS (Pty) Ltd, 2017)