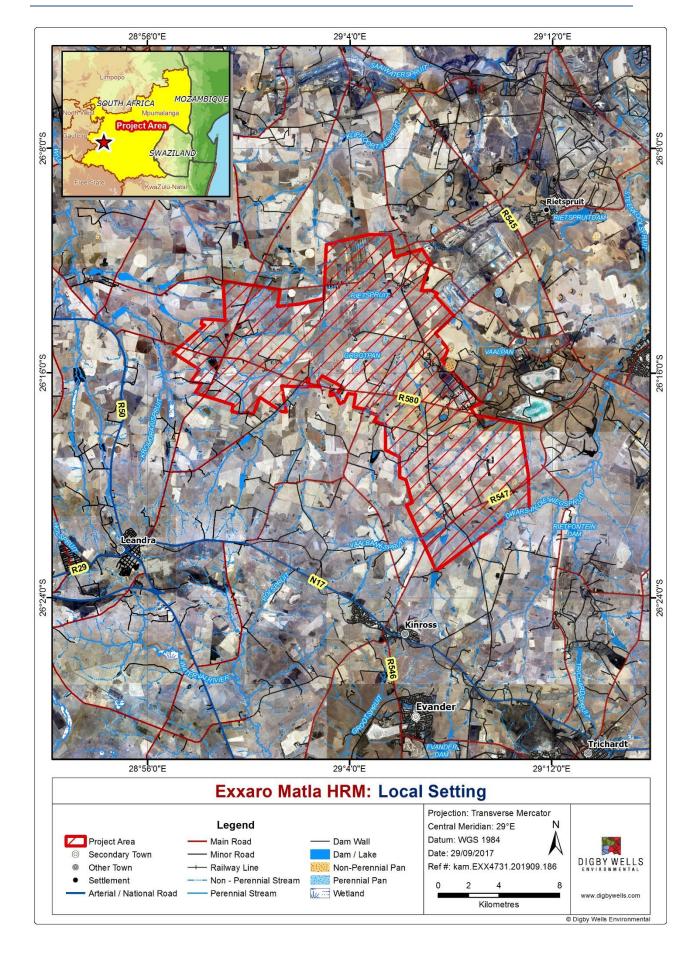

## 2 Project location

The Matla Coal Mine is located approximately 20 km west of Kriel, Mpumalanga Province. The MRA covers an areal extent of ~22 000 ha within the Gert Sibande and Nkangala District Municipalities. The location and extent of the Matla MRA are included in Appendix A.

#### 4 Illustrative Material

Illustrative material is provided in Appendix A. The illustrative material demonstrates the general Project locality.