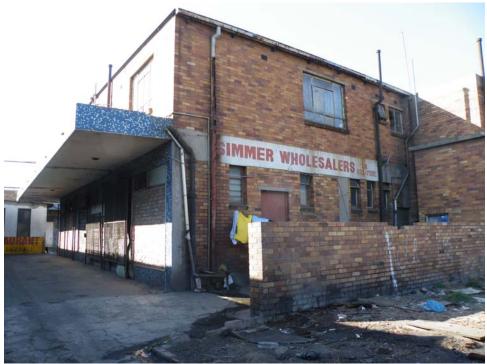

SEF followed a process of investigation that included the following:

- Site visit carried out on the 15<sup>th</sup> of July 2010
- Studying of historic Aerial Photographs (1941 & 1952)

From the above process it was determined that the structures on site were not constructed prior to 1952. This was determined specifically through the photographic evidence of the 1952 Aerial photo of the area. (See attached appendix 1). From a visual inspection and determination of building style it would seem as if the buildings were constructed around the 1960's (please see attached photos Appendix 2). Please note that the exact date of the buildings were not determined.

## **APPENDIX 2**

## Site Photos

Arcade

Building Name

North Elevation