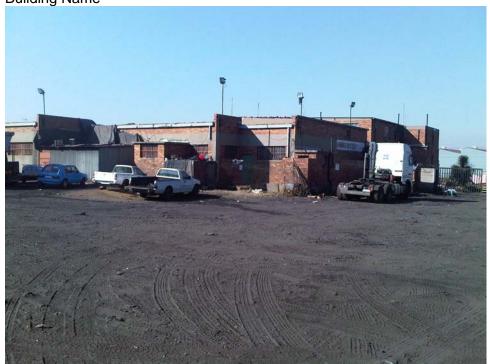

SEF followed a process of investigation that included the following:

- Site visit carried out on the 15<sup>th</sup> of July 2010
- Studying of historic Aerial Photographs (1941 & 1952)

From the above process it was determined that the structures on site were not constructed prior to 1952. This was determined specifically through the photographic evidence of the 1952 Aerial photo of the area. (See attached appendix 1). From a visual inspection and determination of building style it would seem as if the buildings were constructed around the 1960's (please see attached photos Appendix 2). Please note that the exact date of the buildings were not determined.

## **APPENDIX 2**

## Site Photos

Arcade

Building Name

North Elevation