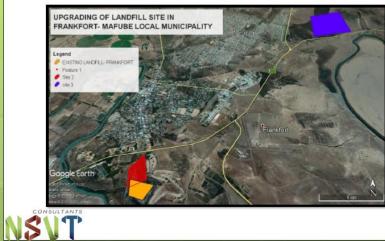

# PROPOSED UPGRADING OF FRANKFORT SWS WASTE MANAGEMENT LICENSE APPLICATION MINUTES OF THE PUBLIC MEETINGS

MINUTES COMPILED BY LORATO TIGEDI PR. SCI. NAT.

**COMPILATION DATE: 20/03/2019** 

1. NSVT Consultants as the independent Environmental Impact Assessment undertaking the Waste Management License Application has been invited by Mafube Local Municipality to do a presentation regarding the municipality's proposed intention to upgrade the existing landfill site in Frankfort. Since we were invited to the public meetings organized by the municipality, the welcoming, opening and introductions were done by councillors of the respective wards. Although, there was no agenda prepared by NSVT, the intent of the municipality was presented to the residents, see presentation attached hereto as Annexure 1 below and attendance register was circulated, see Annexure 2 and the photographs that were taken at some of the meetings is shown in Annexure 3. The schedule of meetings that were held are indicated in Table 1 below.