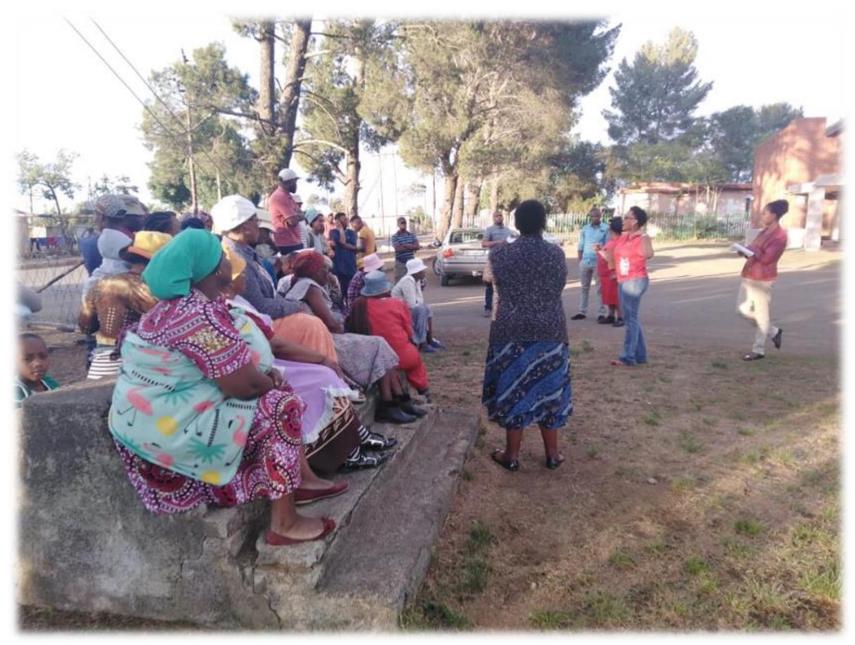

# PROPOSED UPGRADING OF FRANKFORT SWS WASTE MANAGEMENT LICENSE APPLICATION MINUTES OF THE PUBLIC MEETINGS

MINUTES COMPILED BY LORATO TIGEDI PR. SCI. NAT.

**COMPILATION DATE: 20/03/2019** 

1. NSVT Consultants as the independent Environmental Impact Assessment undertaking the Waste Management License Application has been invited by Mafube Local Municipality to do a presentation regarding the municipality's proposed intention to upgrade the existing landfill site in Frankfort. Since we were invited to the public meetings organized by the municipality, the welcoming, opening and introductions were done by councillors of the respective wards. Although, there was no agenda prepared by NSVT, the intent of the municipality was presented to the residents, see presentation attached hereto as Annexure 1 below and attendance register was circulated, see Annexure 2 and the photographs that were taken at some of the meetings is shown in Annexure 3. The schedule of meetings that were held are indicated in Table 1 below.