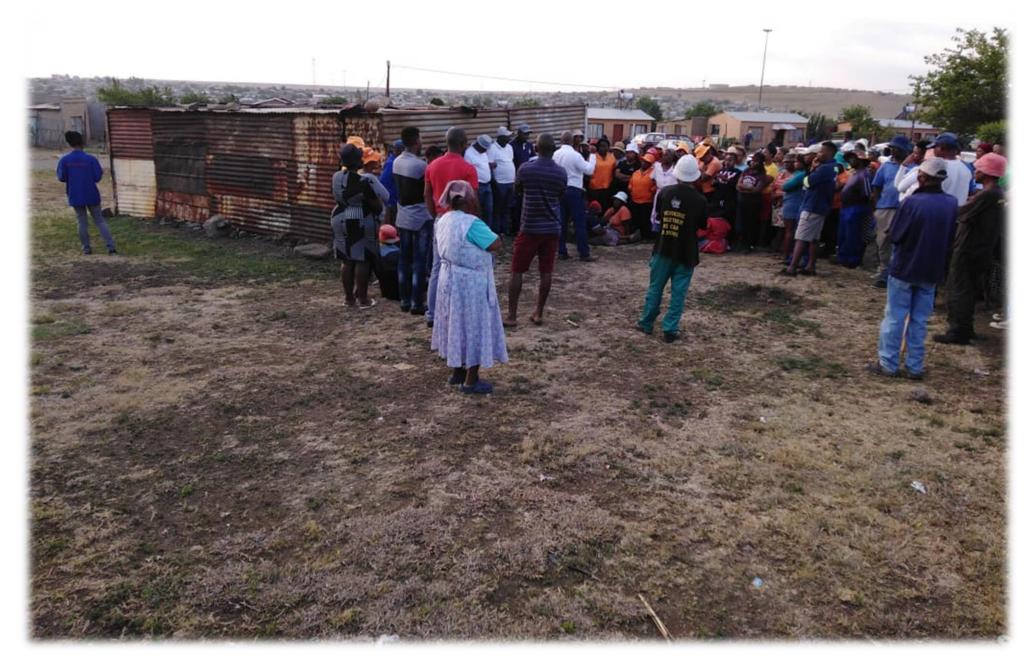

# PROPOSED UPGRADING OF FRANKFORT SWS WASTE MANAGEMENT LICENSE APPLICATION MINUTES OF THE PUBLIC MEETINGS

MINUTES COMPILED BY LORATO TIGEDI PR. SCI. NAT.

**COMPILATION DATE: 20/03/2019** 

1. NSVT Consultants as the independent Environmental Impact Assessment undertaking the Waste Management License Application has been invited by Mafube Local Municipality to do a presentation regarding the municipality's proposed intention to upgrade the existing landfill site in Frankfort. Since we were invited to the public meetings organized by the municipality, the welcoming, opening and introductions were done by councillors of the respective wards. Although, there was no agenda prepared by NSVT, the intent of the municipality was presented to the residents, see presentation attached hereto as Annexure 1 below and attendance register was circulated, see Annexure 2 and the photographs that were taken at some of the meetings is shown in Annexure 3. The schedule of meetings that were held are indicated in Table 1 below.