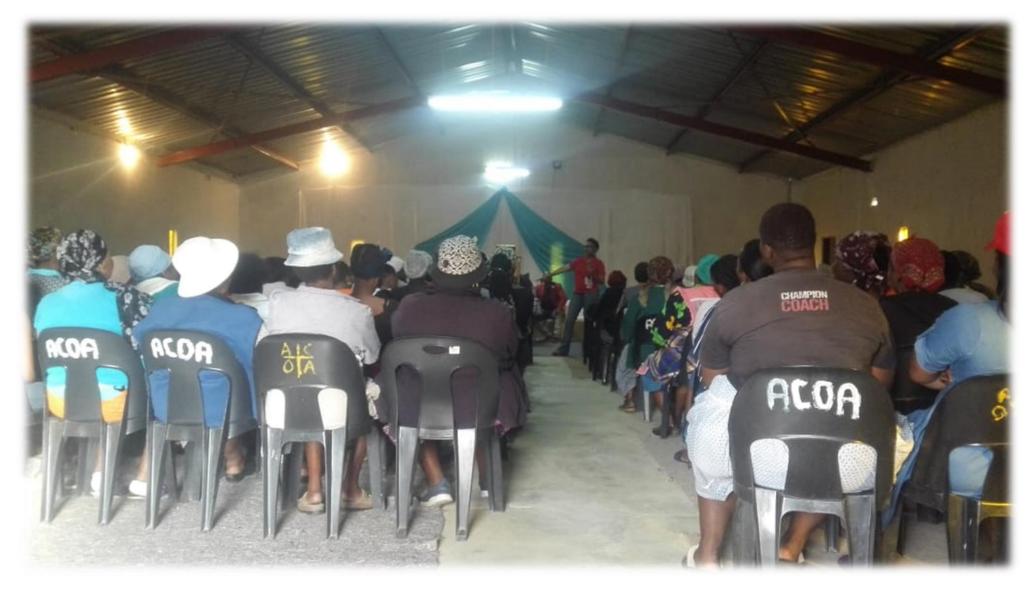

# PROPOSED UPGRADING OF FRANKFORT SWS WASTE MANAGEMENT LICENSE APPLICATION MINUTES OF THE PUBLIC MEETINGS

MINUTES COMPILED BY LORATO TIGEDI PR. SCI. NAT.

**COMPILATION DATE: 20/03/2019** 

1. NSVT Consultants as the independent Environmental Impact Assessment undertaking the Waste Management License Application has been invited by Mafube Local Municipality to do a presentation regarding the municipality's proposed intention to upgrade the existing landfill site in Frankfort. Since we were invited to the public meetings organized by the municipality, the welcoming, opening and introductions were done by councillors of the respective wards. Although, there was no agenda prepared by NSVT, the intent of the municipality was presented to the residents, see presentation attached hereto as Annexure 1 below and attendance register was circulated, see Annexure 2 and the photographs that were taken at some of the meetings is shown in Annexure 3. The schedule of meetings that were held are indicated in Table 1 below.