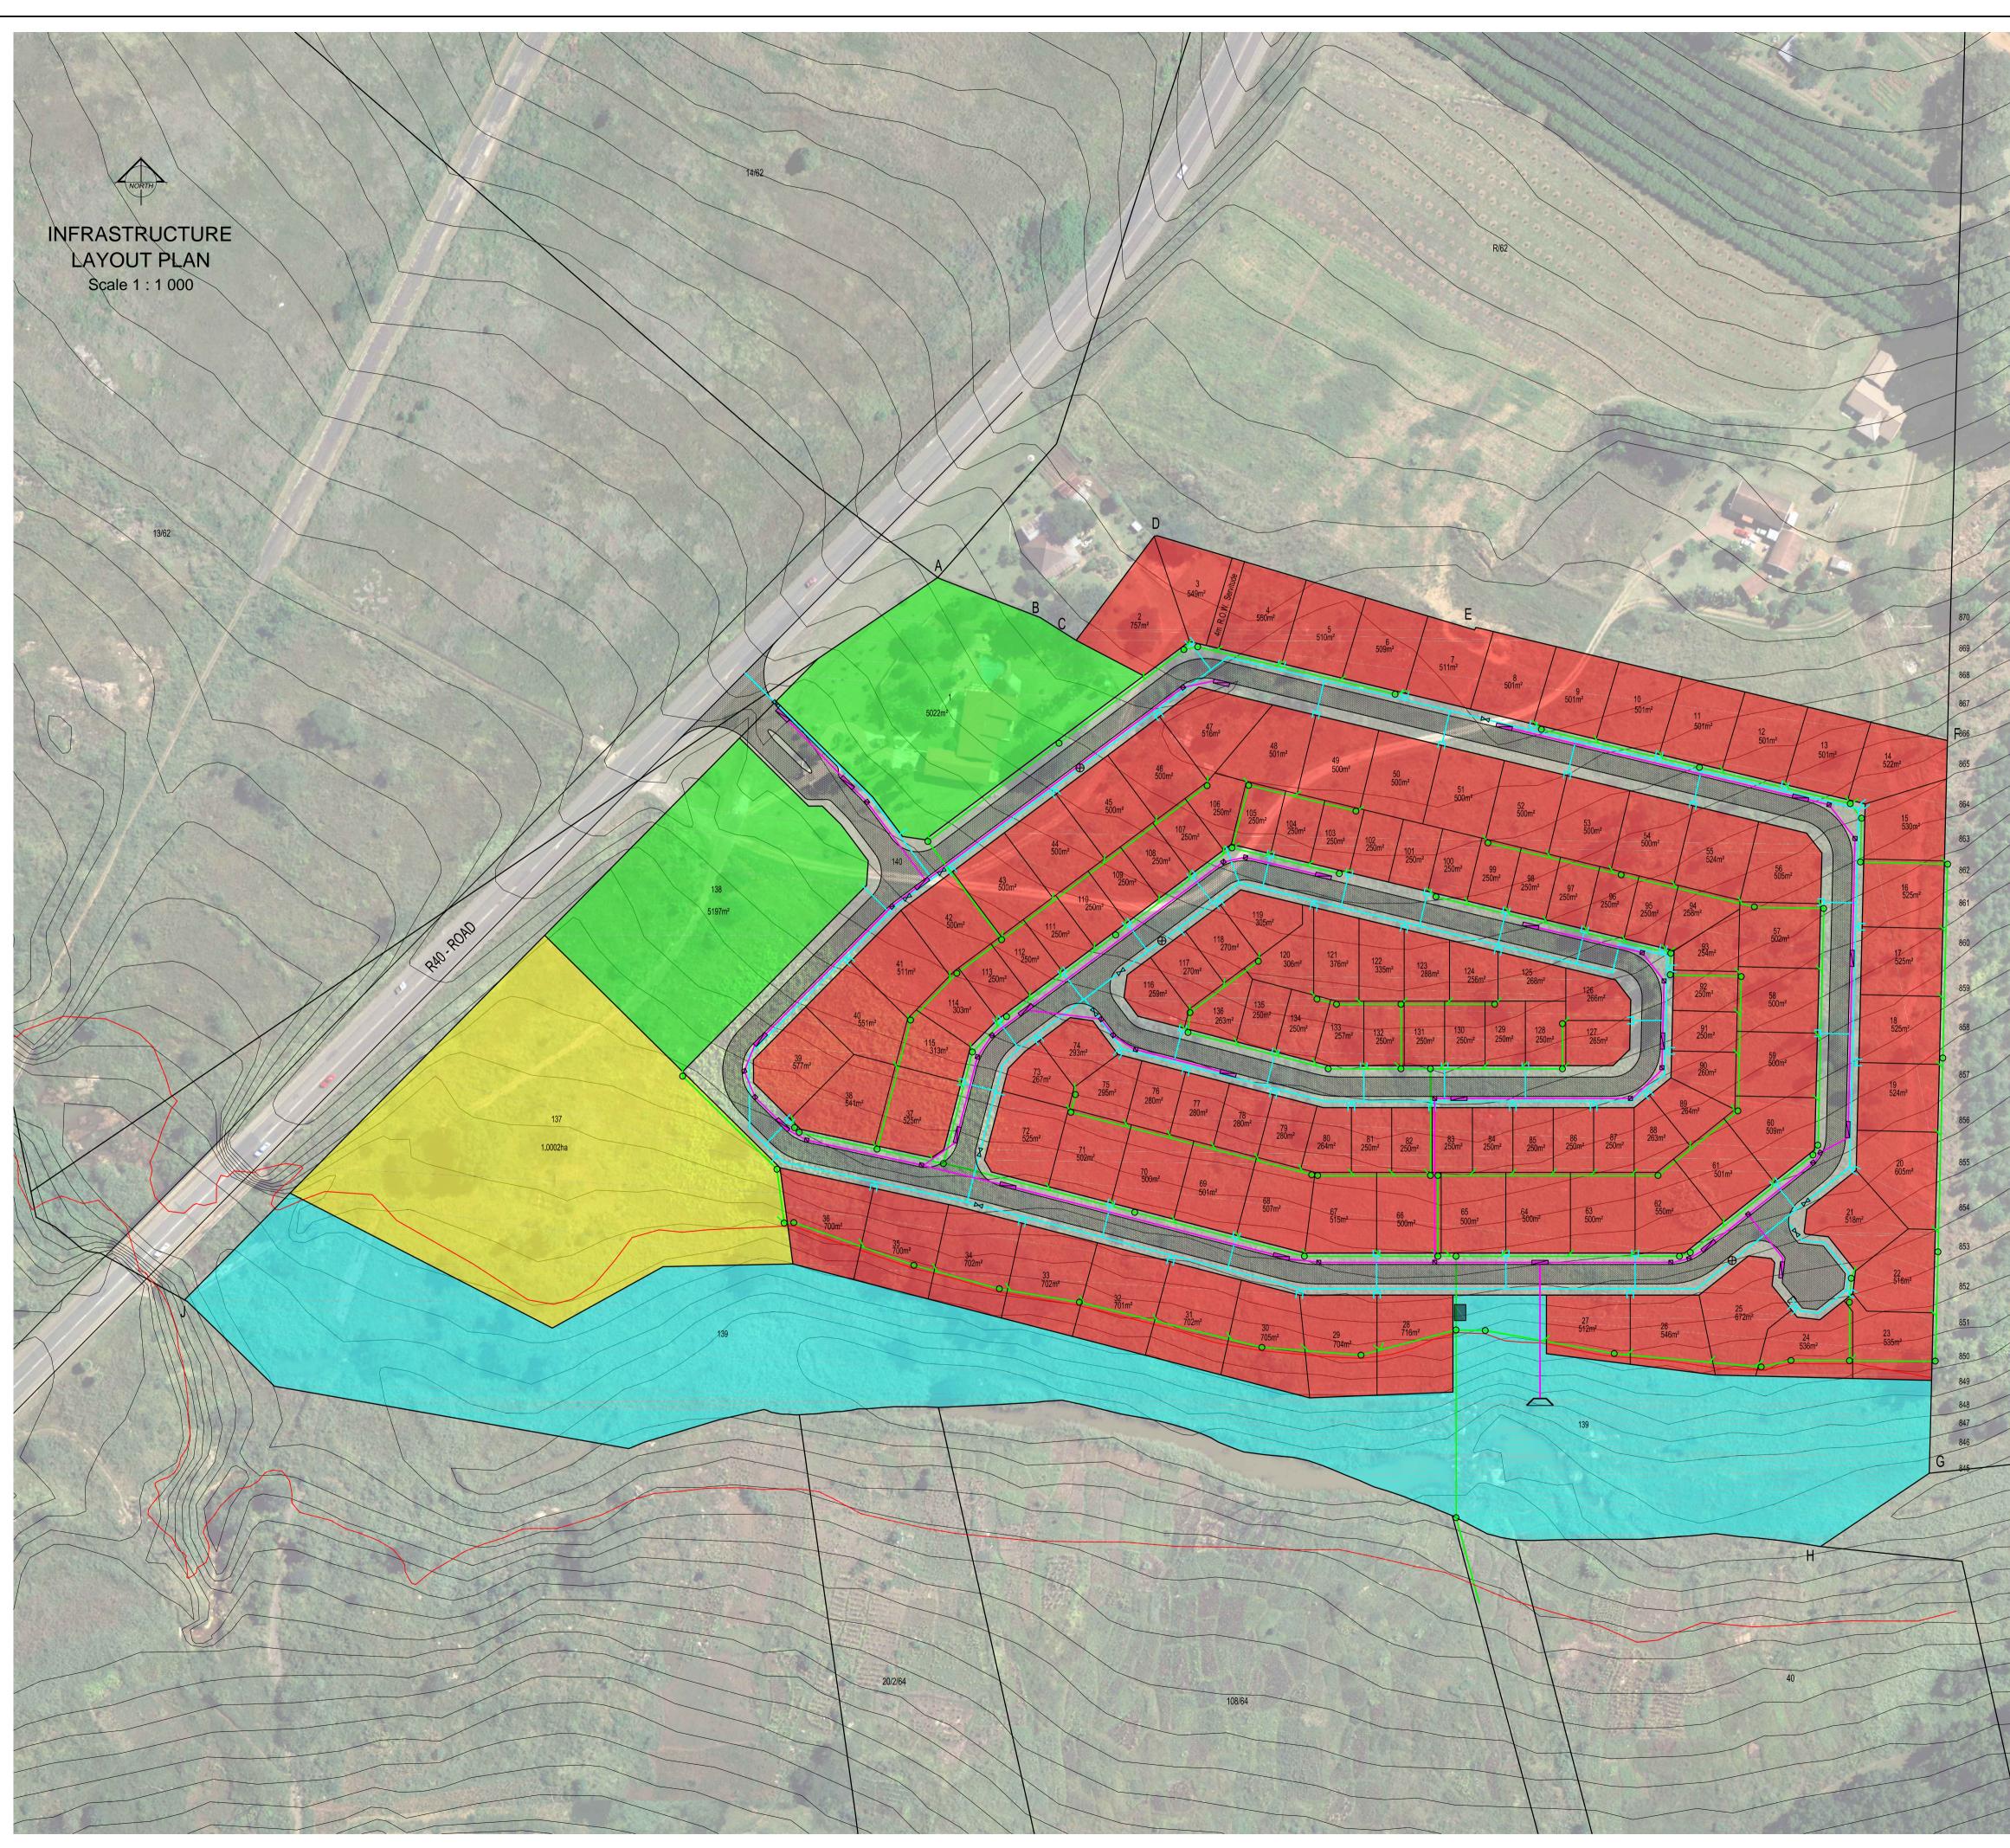

| LEGE                    | END STAND          | TYPES:                 |                                                                                                |  |
|-------------------------|--------------------|------------------------|------------------------------------------------------------------------------------------------|--|
| Resid                   | dential 1          |                        |                                                                                                |  |
| Private open space      |                    |                        |                                                                                                |  |
| Resid                   | dential 3          |                        |                                                                                                |  |
| Spec                    |                    |                        |                                                                                                |  |
| (Club                   | house & res        | sidential units)       |                                                                                                |  |
| Spec<br>(Priva<br>contr | ate road and       | & access               |                                                                                                |  |
|                         |                    |                        |                                                                                                |  |
|                         |                    |                        |                                                                                                |  |
|                         |                    |                        |                                                                                                |  |
|                         |                    |                        |                                                                                                |  |
|                         |                    |                        |                                                                                                |  |
|                         |                    |                        |                                                                                                |  |
|                         |                    |                        |                                                                                                |  |
|                         |                    |                        |                                                                                                |  |
|                         |                    |                        |                                                                                                |  |
|                         |                    |                        |                                                                                                |  |
|                         |                    |                        |                                                                                                |  |
|                         |                    |                        |                                                                                                |  |
|                         |                    |                        |                                                                                                |  |
|                         |                    |                        | те                                                                                             |  |
| Revision                |                    |                        | 15                                                                                             |  |
|                         |                    |                        |                                                                                                |  |
|                         |                    |                        |                                                                                                |  |
|                         |                    |                        |                                                                                                |  |
|                         |                    |                        |                                                                                                |  |
|                         |                    |                        |                                                                                                |  |
| ECA                     |                    | ULTING                 | P O Box 19763<br>Nelspruit, 1200<br>14C Village Mall<br>Tel: 013 752 2357<br>Fax: 013 752 4148 |  |
| Consulti                | ing Civil and Stru | n<br>uctural Engineers | elspruit@ecaconsult.co.za<br>www.ecaconsult.co.za<br>Reg No 2004 / 019299 / 07                 |  |
| Approve                 | ed by Consul       | tant:                  |                                                                                                |  |
| Name:                   |                    |                        |                                                                                                |  |
|                         |                    |                        |                                                                                                |  |
|                         |                    |                        | _ Date:                                                                                        |  |
| Client:                 |                    |                        |                                                                                                |  |
|                         |                    |                        |                                                                                                |  |
|                         |                    | -                      |                                                                                                |  |
|                         |                    |                        |                                                                                                |  |
| Project I               | mplementing        | g Agent:               |                                                                                                |  |
| ,,                      | ,                  | '                      |                                                                                                |  |
| L                       | OUFR/              | ANDINI (               | CONSULT                                                                                        |  |
|                         |                    |                        |                                                                                                |  |
| Approve                 | ed by Client:      |                        |                                                                                                |  |
| Name:                   | -                  |                        | _                                                                                              |  |
| Signatur                |                    |                        | Date:                                                                                          |  |
|                         |                    |                        |                                                                                                |  |
| Project:                | WHITE              | E RIVER                | EXT. 69                                                                                        |  |
| Drawing description:    |                    |                        |                                                                                                |  |
|                         |                    |                        |                                                                                                |  |
|                         | RASTI              | RUCTUF                 | RE LAYOUT                                                                                      |  |
|                         | RAST               | RUCTUF                 | RE LAYOUT                                                                                      |  |
|                         | RASTI<br>M Botha   | RUCTUF                 | Date: Dec 2014                                                                                 |  |

Drawing Number: Nel 14-12 / 01-01

Rev.: -