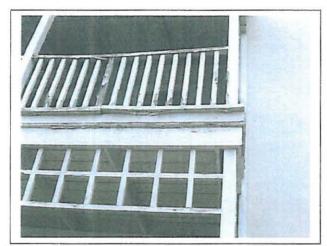

#### 3. PROPOSED DEVELOPMENT / REFURBISHMENT

In 1989/1990 the George Museum underwent a full re-furbishing and at which time a new wing was added in order to house the P.W.Botha collection. Since then no routine maintenance has been undertaken to walls and outer timberwork. As a result the balconies have deteriorated to such an extent that they are now considered a potential hazard to the public. The outdoor back wooden staircase built at this time has completely collapsed and needs to be replaced.

Plans of work to be completed and photographs of the current state of the building, compiled by F C Holm Architects CC, are attached as Annexure 3. Photographs of the current state of the timber work are attached as Annexure 4.