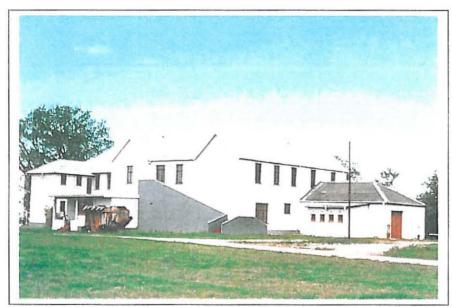

#### 3. PROPOSED DEVELOPMENT / REFURBISHMENT

In 1989/1990 the George Museum underwent a full re-furbishing and at which time a new wing was added in order to house the P.W.Botha collection. Since then no routine maintenance has been undertaken to walls and outer timberwork. As a result the balconies have deteriorated to such an extent that they are now considered a potential hazard to the public. The outdoor back wooden staircase built at this time has completely collapsed and needs to be replaced.

Plans of work to be completed and photographs of the current state of the building, compiled by F C Holm Architects CC, are attached as Annexure 3. Photographs of the current state of the timber work are attached as Annexure 4.