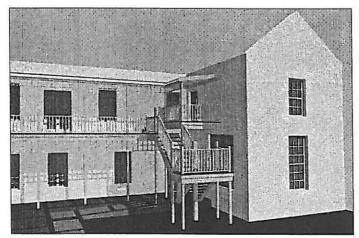

#### 3. PROPOSED DEVELOPMENT / REFURBISHMENT

In 1989/1990 the George Museum underwent a full re-furbishing and at which time a new wing was added in order to house the P.W.Botha collection. Since then no routine maintenance has been undertaken to walls and outer timberwork. As a result the balconies have deteriorated to such an extent that they are now considered a potential hazard to the public. The outdoor back wooden staircase built at this time has completely collapsed and needs to be replaced.

Architectural plans have been drawn for the full restoration of:

- a. Timber balconies, including balustrades;
- b. Window frames:
- The construction of a new outer wooden staircase which collapsed after heavy winds and rain approximately three years ago;
- d. Guttering and down pipes are to be replaced where necessary;
- e. The outer/inner walls and roof are to be re- painted;

Plans of work to be completed and photographs of the current state of the building, compiled by F C Holm Architects CC, are attached as Annexure 3. Photographs of the current state of the timber work are attached as Annexure 4.