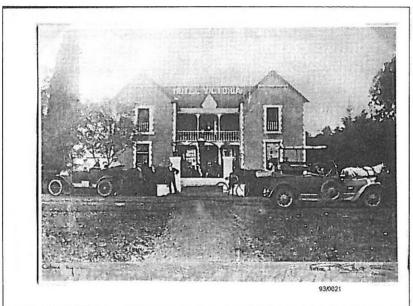

#### 4. BRIEF HISTORICAL BACKGROUND

A brief historical background document is attached as Annexure 5. Very little remains of the original structure of the George Drostdy building. In 1826 a fire destroyed all but the flat roofed section of the hall way. Many alterations have been undertaken to the building in order to accommodate the purpose to which it was put to use during the 20<sup>th</sup> century, that is the Victoria Hotel. See Annexure 5 for the Historical Background document.