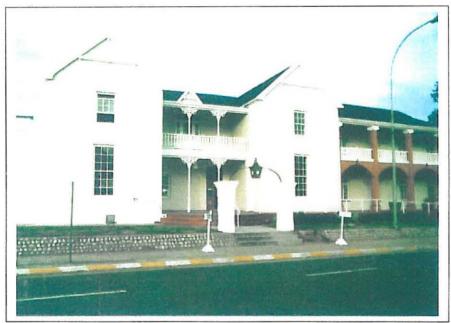

#### 3. PROPOSED DEVELOPMENT / REFURBISHMENT

In 1989/1990 the George Museum underwent a full re-furbishing and at which time a new wing was added in order to house the P.W.Botha collection. Since then no routine maintenance has been undertaken to walls and outer timberwork. As a result the balconies have deteriorated to such an extent that they are now considered a potential hazard to the public. The outdoor back wooden staircase built at this time has completely collapsed and needs to be replaced.

Plans of work to be completed and photographs of the current state of the building, compiled by F C Holm Architects CC, are attached as Annexure 3. Photographs of the current state of the timber work are attached as Annexure 4.