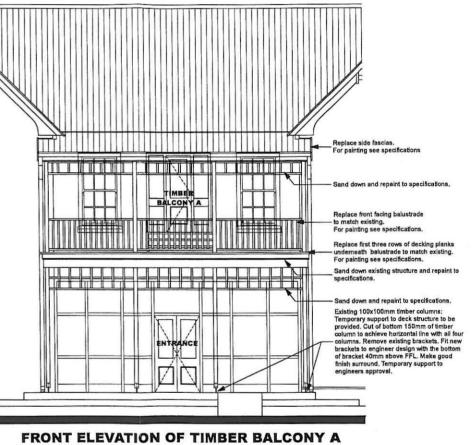

#### 3. PROPOSED DEVELOPMENT / REFURBISHMENT

In 1989/1990 the George Museum underwent a full re-furbishing and at which time a new wing was added in order to house the P.W.Botha collection. Since then no routine maintenance has been undertaken to walls and outer timberwork. As a result the balconies have deteriorated to such an extent that they are now considered a potential hazard to the public. The outdoor back wooden staircase built at this time has completely collapsed and needs to be replaced.

Architectural plans have been drawn for the full restoration of:

- a. Timber balconies, including balustrades;
- b. Window frames:
- The construction of a new outer wooden staircase which collapsed after heavy winds and rain approximately three years ago;
- d. Guttering and down pipes are to be replaced where necessary;
- e. The outer/inner walls and roof are to be re- painted;

Plans of work to be completed and photographs of the current state of the building, compiled by F C Holm Architects CC, are attached as Annexure 3. Photographs of the current state of the timber work are attached as Annexure 4.