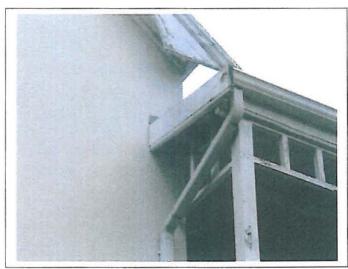

#### 3. PROPOSED DEVELOPMENT / REFURBISHMENT

In 1989/1990 the George Museum underwent a full re-furbishing and at which time a new wing was added in order to house the P.W.Botha collection. Since then no routine maintenance has been undertaken to walls and outer timberwork. As a result the balconies have deteriorated to such an extent that they are now considered a potential hazard to the public. The outdoor back wooden staircase built at this time has completely collapsed and needs to be replaced.

Plans of work to be completed and photographs of the current state of the building, compiled by F C Holm Architects CC, are attached as Annexure 3. Photographs of the current state of the timber work are attached as Annexure 4.