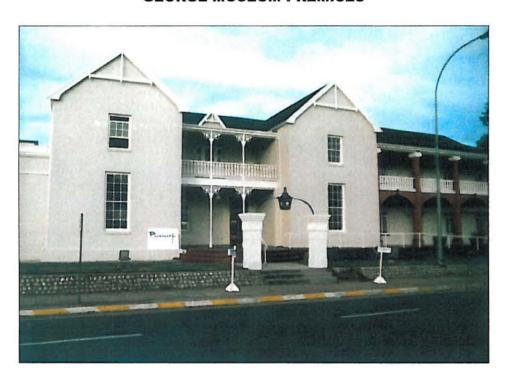

# ERVEN 3483, 5469 AND 13839 GEORGE GEORGE MUSEUM PREMISES

ON BEHALF OF: F.C HOLM ARCHITECTS CC GEORGE

OCTOBER 2009 | PART OF THE STATE OF THE STAT

STÉFAN DE KOCK & KATHLEEN SCHULZ PERCEPTION Heritage Planning PO Box 9995 GEORGE 6530

#### 2. SITE DESCRIPTION

Erven 3483, 5469 and 13839 comprise the site on which George Museum is situated, collectively measuring 6818 sq. metres being sub-divided portions of the original George Drostdy premises. The property is situated on the corner of Courtney and Caledon streets, George, Western Cape.