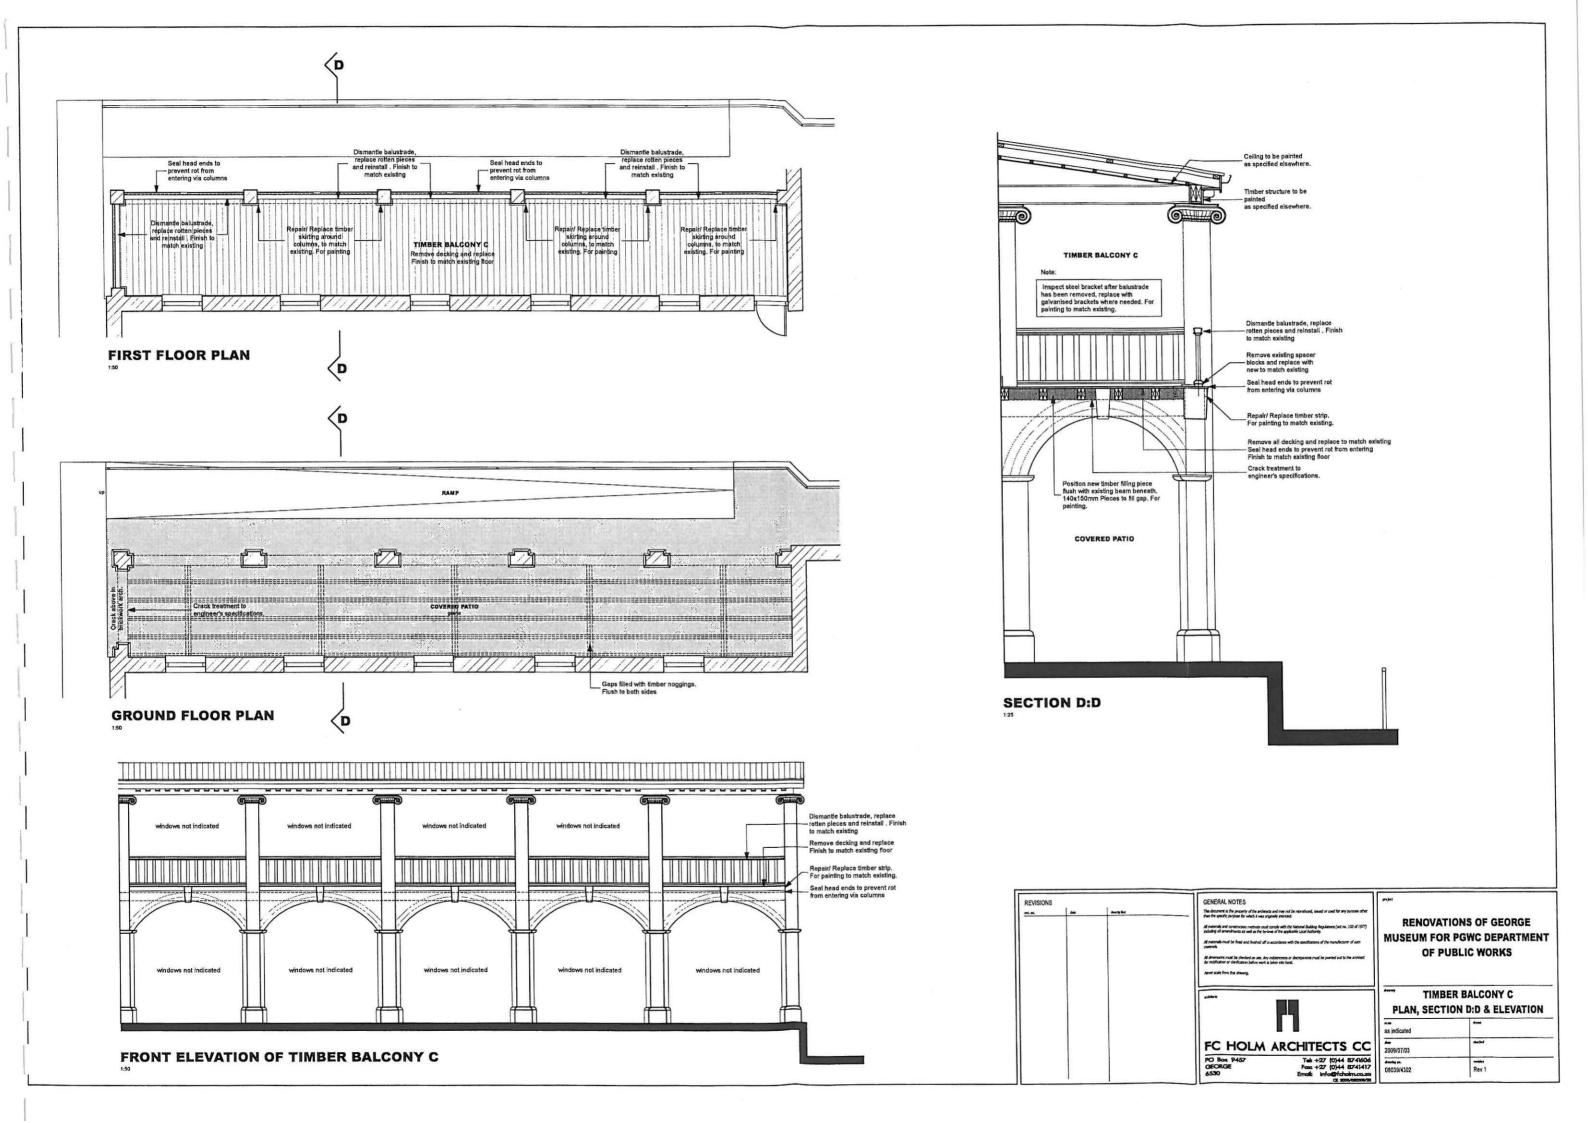

Architectural plans have been drawn for the full restoration of:

- a. Timber balconies, including balustrades;
- b. Window frames:
- The construction of a new outer wooden staircase which collapsed after heavy winds and rain approximately three years ago;
- d. Guttering and down pipes are to be replaced where necessary;
- e. The outer/inner walls and roof are to be re- painted;

Plans of work to be completed and photographs of the current state of the building, compiled by F C Holm Architects CC, are attached as Annexure 3. Photographs of the current state of the timber work are attached as Annexure 4.