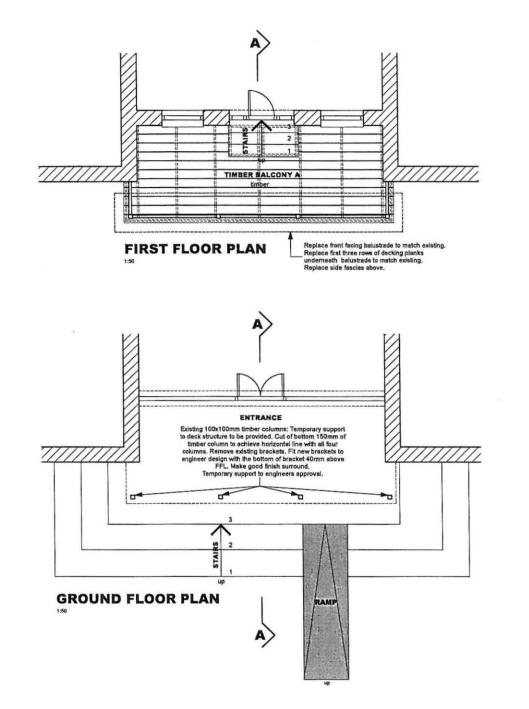

#### 3. PROPOSED DEVELOPMENT / REFURBISHMENT

In 1989/1990 the George Museum underwent a full re-furbishing and at which time a new wing was added in order to house the P.W.Botha collection. Since then no routine maintenance has been undertaken to walls and outer timberwork. As a result the balconies have deteriorated to such an extent that they are now considered a potential hazard to the public. The outdoor back wooden staircase built at this time has completely collapsed and needs to be replaced.

Architectural plans have been drawn for the full restoration of:

- a. Timber balconies, including balustrades;
- b. Window frames:
- The construction of a new outer wooden staircase which collapsed after heavy winds and rain approximately three years ago;
- d. Guttering and down pipes are to be replaced where necessary;
- e. The outer/inner walls and roof are to be re- painted;

Plans of work to be completed and photographs of the current state of the building, compiled by F C Holm Architects CC, are attached as Annexure 3. Photographs of the current state of the timber work are attached as Annexure 4.