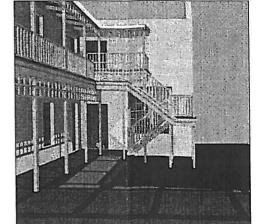

#### 3. PROPOSED DEVELOPMENT / REFURBISHMENT

In 1989/1990 the George Museum underwent a full re-furbishing and at which time a new wing was added in order to house the P.W.Botha collection. Since then no routine maintenance has been undertaken to walls and outer timberwork. As a result the balconies have deteriorated to such an extent that they are now considered a potential hazard to the public. The outdoor back wooden staircase built at this time has completely collapsed and needs to be replaced.

Architectural plans have been drawn for the full restoration of:

- a. Timber balconies, including balustrades;
- b. Window frames:
- The construction of a new outer wooden staircase which collapsed after heavy winds and rain approximately three years ago;
- d. Guttering and down pipes are to be replaced where necessary;
- e. The outer/inner walls and roof are to be re- painted;

Plans of work to be completed and photographs of the current state of the building, compiled by F C Holm Architects CC, are attached as Annexure 3. Photographs of the current state of the timber work are attached as Annexure 4.