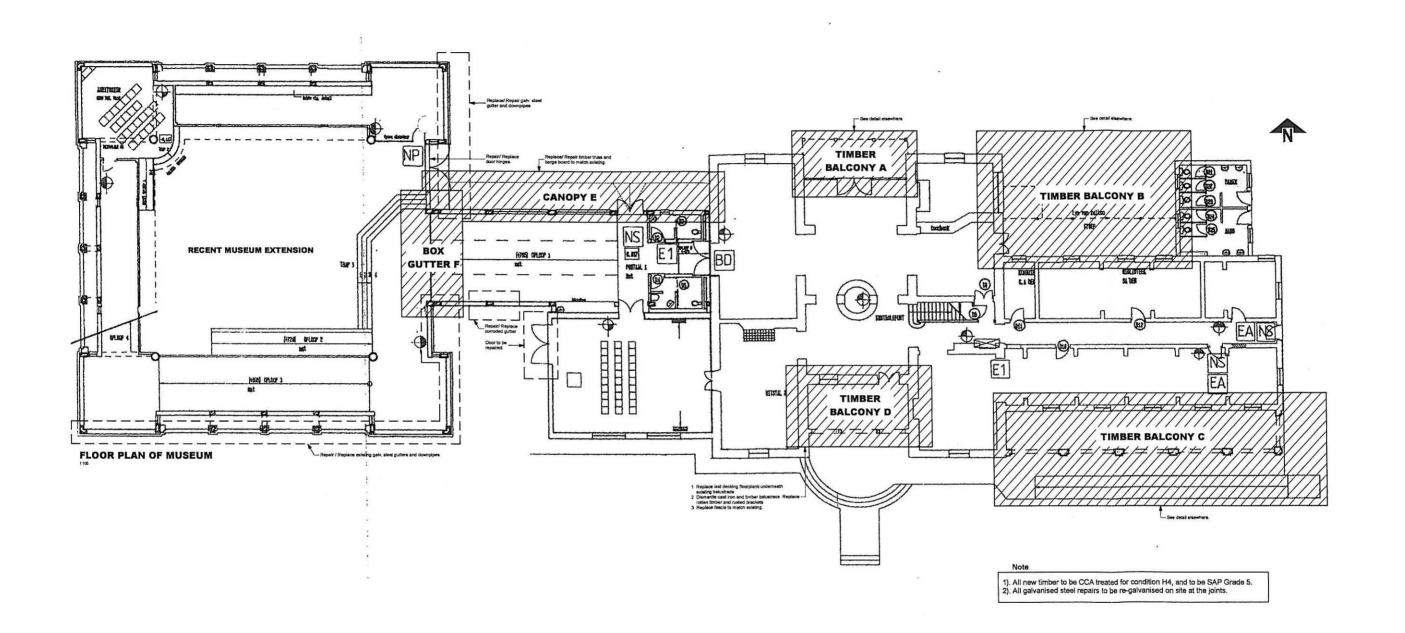

#### 3. PROPOSED DEVELOPMENT / REFURBISHMENT

In 1989/1990 the George Museum underwent a full re-furbishing and at which time a new wing was added in order to house the P.W.Botha collection. Since then no routine maintenance has been undertaken to walls and outer timberwork. As a result the balconies have deteriorated to such an extent that they are now considered a potential hazard to the public. The outdoor back wooden staircase built at this time has completely collapsed and needs to be replaced.

Architectural plans have been drawn for the full restoration of:

- a. Timber balconies, including balustrades;
- b. Window frames:
- The construction of a new outer wooden staircase which collapsed after heavy winds and rain approximately three years ago;
- d. Guttering and down pipes are to be replaced where necessary;
- e. The outer/inner walls and roof are to be re- painted;

Plans of work to be completed and photographs of the current state of the building, compiled by F C Holm Architects CC, are attached as Annexure 3. Photographs of the current state of the timber work are attached as Annexure 4.