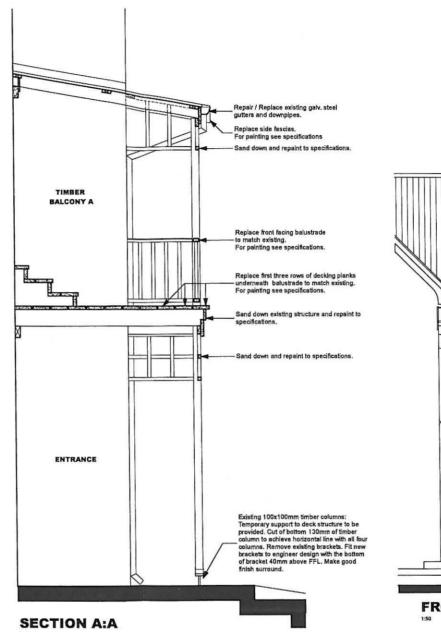

#### 3. PROPOSED DEVELOPMENT / REFURBISHMENT

In 1989/1990 the George Museum underwent a full re-furbishing and at which time a new wing was added in order to house the P.W.Botha collection. Since then no routine maintenance has been undertaken to walls and outer timberwork. As a result the balconies have deteriorated to such an extent that they are now considered a potential hazard to the public. The outdoor back wooden staircase built at this time has completely collapsed and needs to be replaced.

Architectural plans have been drawn for the full restoration of:

- a. Timber balconies, including balustrades;
- b. Window frames:
- The construction of a new outer wooden staircase which collapsed after heavy winds and rain approximately three years ago;
- d. Guttering and down pipes are to be replaced where necessary;
- e. The outer/inner walls and roof are to be re- painted;

Plans of work to be completed and photographs of the current state of the building, compiled by F C Holm Architects CC, are attached as Annexure 3. Photographs of the current state of the timber work are attached as Annexure 4.