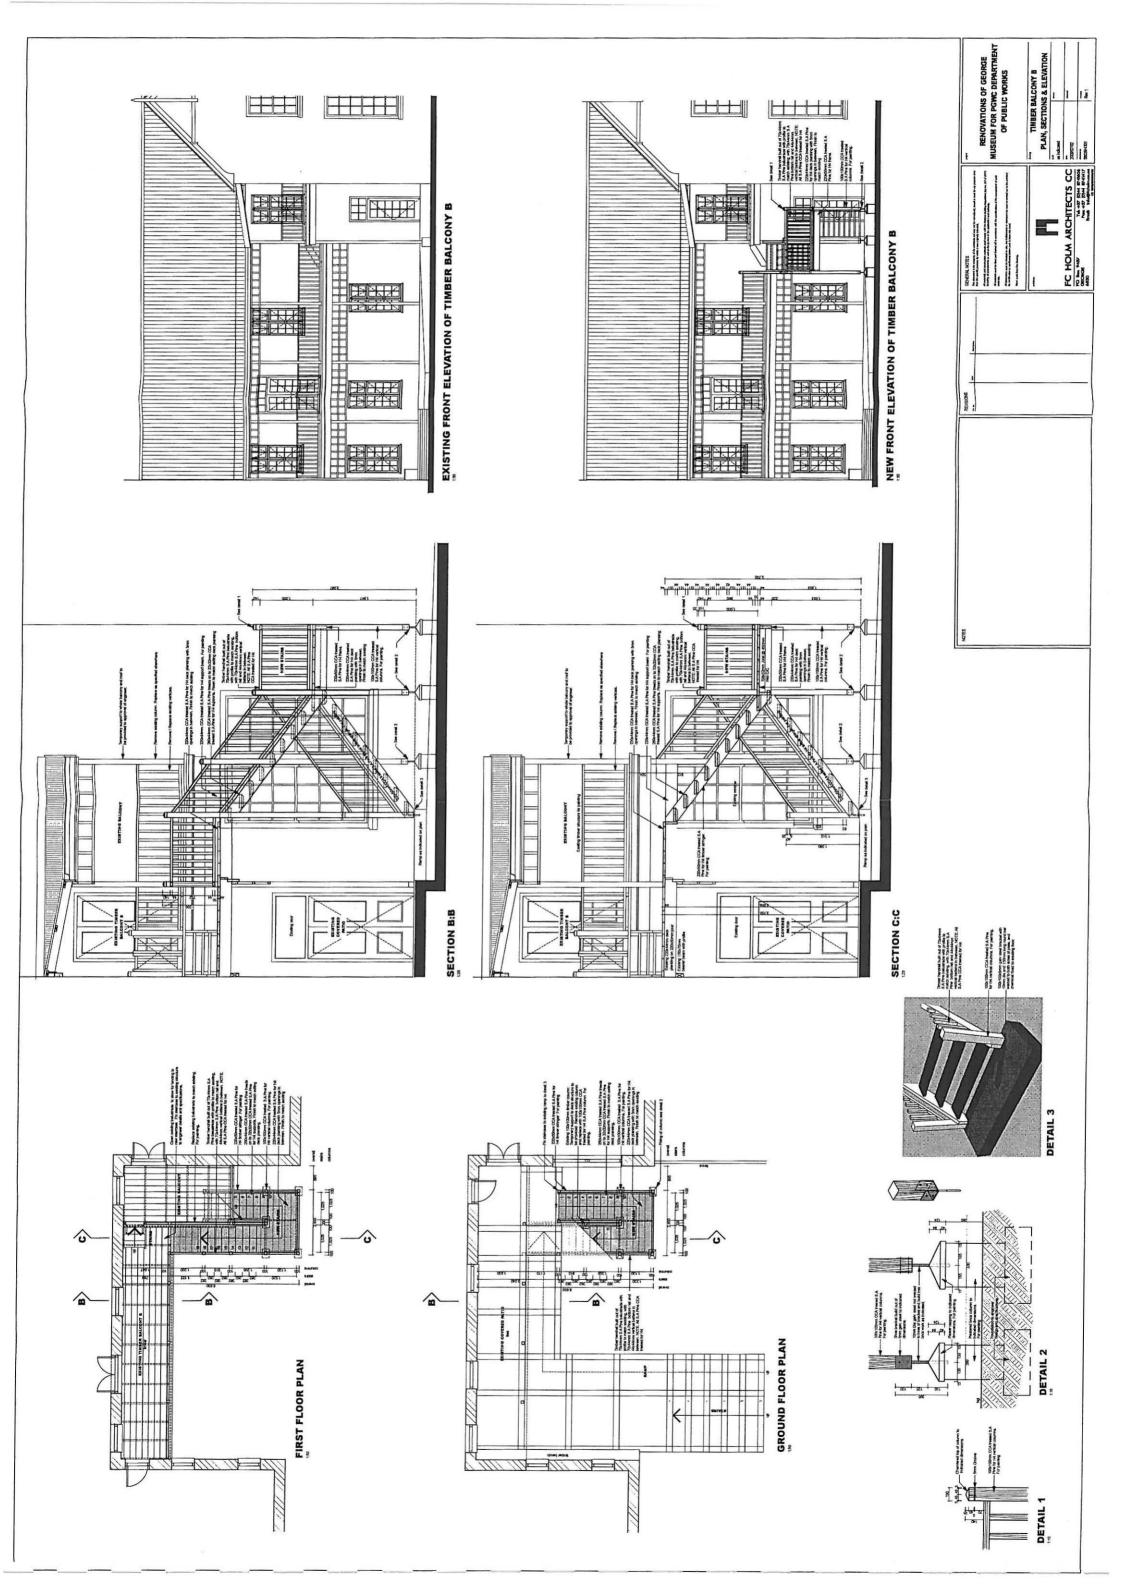

#### 3. PROPOSED DEVELOPMENT / REFURBISHMENT

In 1989/1990 the George Museum underwent a full re-furbishing and at which time a new wing was added in order to house the P.W.Botha collection. Since then no routine maintenance has been undertaken to walls and outer timberwork. As a result the balconies have deteriorated to such an extent that they are now considered a potential hazard to the public. The outdoor back wooden staircase built at this time has completely collapsed and needs to be replaced.

Architectural plans have been drawn for the full restoration of:

- a. Timber balconies, including balustrades;
- b. Window frames:
- The construction of a new outer wooden staircase which collapsed after heavy winds and rain approximately three years ago;
- d. Guttering and down pipes are to be replaced where necessary;
- e. The outer/inner walls and roof are to be re- painted;

Plans of work to be completed and photographs of the current state of the building, compiled by F C Holm Architects CC, are attached as Annexure 3. Photographs of the current state of the timber work are attached as Annexure 4.