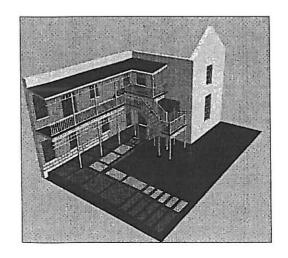

#### 3. PROPOSED DEVELOPMENT / REFURBISHMENT

In 1989/1990 the George Museum underwent a full re-furbishing and at which time a new wing was added in order to house the P.W.Botha collection. Since then no routine maintenance has been undertaken to walls and outer timberwork. As a result the balconies have deteriorated to such an extent that they are now considered a potential hazard to the public. The outdoor back wooden staircase built at this time has completely collapsed and needs to be replaced.

Architectural plans have been drawn for the full restoration of:

- a. Timber balconies, including balustrades;
- b. Window frames:
- The construction of a new outer wooden staircase which collapsed after heavy winds and rain approximately three years ago;
- d. Guttering and down pipes are to be replaced where necessary;
- e. The outer/inner walls and roof are to be re- painted;

Plans of work to be completed and photographs of the current state of the building, compiled by F C Holm Architects CC, are attached as Annexure 3. Photographs of the current state of the timber work are attached as Annexure 4.