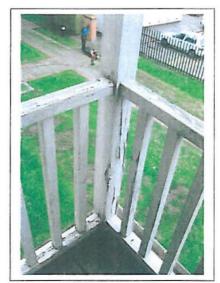

#### 3. PROPOSED DEVELOPMENT / REFURBISHMENT

In 1989/1990 the George Museum underwent a full re-furbishing and at which time a new wing was added in order to house the P.W.Botha collection. Since then no routine maintenance has been undertaken to walls and outer timberwork. As a result the balconies have deteriorated to such an extent that they are now considered a potential hazard to the public. The outdoor back wooden staircase built at this time has completely collapsed and needs to be replaced.

Architectural plans have been drawn for the full restoration of:

- a. Timber balconies, including balustrades;
- b. Window frames:
- The construction of a new outer wooden staircase which collapsed after heavy winds and rain approximately three years ago;
- d. Guttering and down pipes are to be replaced where necessary;
- e. The outer/inner walls and roof are to be re- painted;

Plans of work to be completed and photographs of the current state of the building, compiled by F C Holm Architects CC, are attached as Annexure 3. Photographs of the current state of the timber work are attached as Annexure 4.