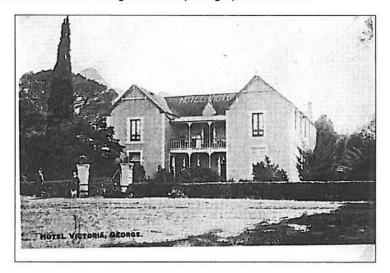

#### 4. BRIEF HISTORICAL BACKGROUND

A brief historical background document is attached as Annexure 5. Very little remains of the original structure of the George Drostdy building. In 1826 a fire destroyed all but the flat roofed section of the hall way. Many alterations have been undertaken to the building in order to accommodate the purpose to which it was put to use during the 20<sup>th</sup> century, that is the Victoria Hotel. See Annexure 5 for the Historical Background document.