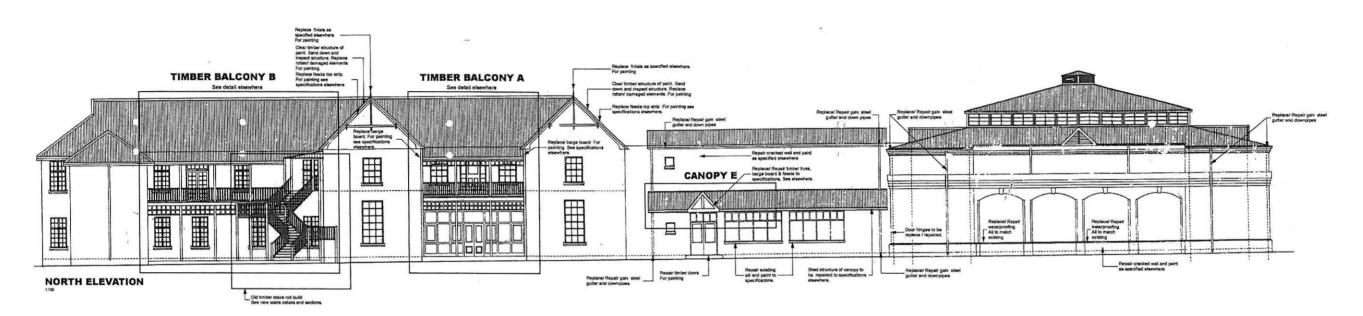

#### 3. PROPOSED DEVELOPMENT / REFURBISHMENT

In 1989/1990 the George Museum underwent a full re-furbishing and at which time a new wing was added in order to house the P.W.Botha collection. Since then no routine maintenance has been undertaken to walls and outer timberwork. As a result the balconies have deteriorated to such an extent that they are now considered a potential hazard to the public. The outdoor back wooden staircase built at this time has completely collapsed and needs to be replaced.

Architectural plans have been drawn for the full restoration of:

- a. Timber balconies, including balustrades;
- b. Window frames:
- The construction of a new outer wooden staircase which collapsed after heavy winds and rain approximately three years ago;
- d. Guttering and down pipes are to be replaced where necessary;
- e. The outer/inner walls and roof are to be re- painted;

Plans of work to be completed and photographs of the current state of the building, compiled by F C Holm Architects CC, are attached as Annexure 3. Photographs of the current state of the timber work are attached as Annexure 4.