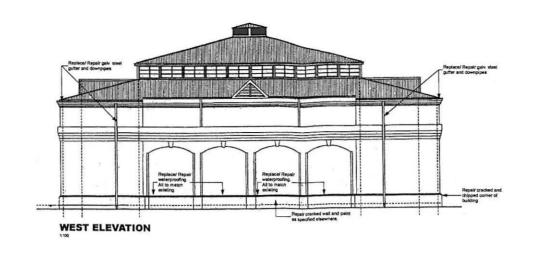

#### 3. PROPOSED DEVELOPMENT / REFURBISHMENT

In 1989/1990 the George Museum underwent a full re-furbishing and at which time a new wing was added in order to house the P.W.Botha collection. Since then no routine maintenance has been undertaken to walls and outer timberwork. As a result the balconies have deteriorated to such an extent that they are now considered a potential hazard to the public. The outdoor back wooden staircase built at this time has completely collapsed and needs to be replaced.

Architectural plans have been drawn for the full restoration of:

- a. Timber balconies, including balustrades;
- b. Window frames:
- The construction of a new outer wooden staircase which collapsed after heavy winds and rain approximately three years ago;
- d. Guttering and down pipes are to be replaced where necessary;
- e. The outer/inner walls and roof are to be re- painted;

Plans of work to be completed and photographs of the current state of the building, compiled by F C Holm Architects CC, are attached as Annexure 3. Photographs of the current state of the timber work are attached as Annexure 4.