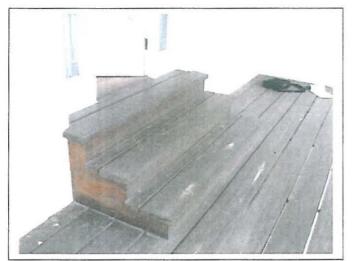

#### 3. PROPOSED DEVELOPMENT / REFURBISHMENT

In 1989/1990 the George Museum underwent a full re-furbishing and at which time a new wing was added in order to house the P.W.Botha collection. Since then no routine maintenance has been undertaken to walls and outer timberwork. As a result the balconies have deteriorated to such an extent that they are now considered a potential hazard to the public. The outdoor back wooden staircase built at this time has completely collapsed and needs to be replaced.

Plans of work to be completed and photographs of the current state of the building, compiled by F C Holm Architects CC, are attached as Annexure 3. Photographs of the current state of the timber work are attached as Annexure 4.