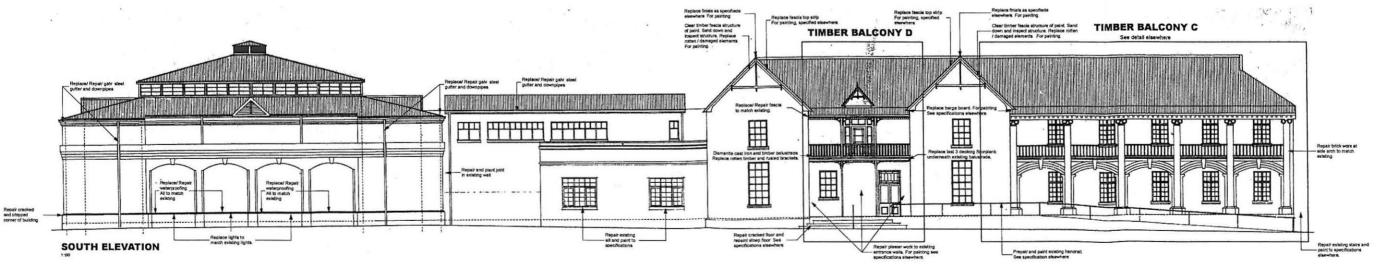

#### 3. PROPOSED DEVELOPMENT / REFURBISHMENT

In 1989/1990 the George Museum underwent a full re-furbishing and at which time a new wing was added in order to house the P.W.Botha collection. Since then no routine maintenance has been undertaken to walls and outer timberwork. As a result the balconies have deteriorated to such an extent that they are now considered a potential hazard to the public. The outdoor back wooden staircase built at this time has completely collapsed and needs to be replaced.

Architectural plans have been drawn for the full restoration of:

- a. Timber balconies, including balustrades;
- b. Window frames:
- The construction of a new outer wooden staircase which collapsed after heavy winds and rain approximately three years ago;
- d. Guttering and down pipes are to be replaced where necessary;
- e. The outer/inner walls and roof are to be re- painted;

Plans of work to be completed and photographs of the current state of the building, compiled by F C Holm Architects CC, are attached as Annexure 3. Photographs of the current state of the timber work are attached as Annexure 4.