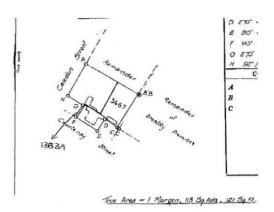

#### 2. SITE DESCRIPTION

Erven 3483, 5469 and 13839 comprise the site on which George Museum is situated, collectively measuring 6818 sq. metres being sub-divided portions of the original George Drostdy premises. The property is situated on the corner of Courtney and Caledon streets, George, Western Cape.

# FILL IN <u>ALL</u> SECTIONS RELATING TO YOUR APPLICATION

| 1.      | DETAILS OF SITE, PLACE OR STRUCTURE                                                                                                                                                                                                                                                                                                                                               |  |  |  |  |  |  |
|---------|-----------------------------------------------------------------------------------------------------------------------------------------------------------------------------------------------------------------------------------------------------------------------------------------------------------------------------------------------------------------------------------|--|--|--|--|--|--|
| 1.1     | Name of site: GEORGE MUSEUM                                                                                                                                                                                                                                                                                                                                                       |  |  |  |  |  |  |
| 1.1.1   | Physical address of site: COPNER : CALEDON / COURTENAY STREETS GEORGE                                                                                                                                                                                                                                                                                                             |  |  |  |  |  |  |
| 1.2     | Erf/Stand/Farm name and number. Erven 3483, 5469 \$13830 George                                                                                                                                                                                                                                                                                                                   |  |  |  |  |  |  |
| 1.3     | Type of site, place or structure (indicate by means of a cross in the appropriate space(s) below):                                                                                                                                                                                                                                                                                |  |  |  |  |  |  |
| 1.3.1   | Provincial heritage site (previously a declared national monument in terms of the National Monuments                                                                                                                                                                                                                                                                              |  |  |  |  |  |  |
| 1.3.1   | Act, 1969) or a provisionally protected place (previously a provisionally declared national monument in terms of the National Monuments Act, 1969 (section 27)) or a provisionally protected heritage site in terms of Section 29 of the National Heritage Resources Act (1999). If so, attach a photocopy of the gazette notice or provide the following information (if known): |  |  |  |  |  |  |
| 1,3.1.1 | Date of notice of declaration or provisional protection in the Government Gazette or Provincial Gazette:                                                                                                                                                                                                                                                                          |  |  |  |  |  |  |
|         | (dd/mm/yy)                                                                                                                                                                                                                                                                                                                                                                        |  |  |  |  |  |  |
| 1.3.1,2 | N/R                                                                                                                                                                                                                                                                                                                                                                               |  |  |  |  |  |  |
| 1.3.1.3 | Number of Government Gazette or Provincial Gazette                                                                                                                                                                                                                                                                                                                                |  |  |  |  |  |  |
| 1,3.1.4 | Statement of significance in the Government Gazette or Provincial Gazette N/A                                                                                                                                                                                                                                                                                                     |  |  |  |  |  |  |
| 1.3.2   | Structure older than 60 years (section 34)                                                                                                                                                                                                                                                                                                                                        |  |  |  |  |  |  |
| 1.3.3   | □ N/A Please indicate if the property is in a Heritage Area (previously designated conservation area by the National Monuments Act, 1969) (section 31)                                                                                                                                                                                                                            |  |  |  |  |  |  |
| 1.4     | Details of the title deed and diagram of the site, place or structure:                                                                                                                                                                                                                                                                                                            |  |  |  |  |  |  |
| 1,4,1   | Number of title deed: 25538 1972 Date of title deed: 29/55/1972                                                                                                                                                                                                                                                                                                                   |  |  |  |  |  |  |
| 1.4.2   | Date of title deed: 29/95/1977                                                                                                                                                                                                                                                                                                                                                    |  |  |  |  |  |  |
| 1.4,3   | Number of Surveyor-General Diagram, where applicable:                                                                                                                                                                                                                                                                                                                             |  |  |  |  |  |  |
| 1.4.4   | Date of Surveyor-General Diagram, where applicable:                                                                                                                                                                                                                                                                                                                               |  |  |  |  |  |  |
| 1.4.5   | Registered servitude against title deed declaring the site a provincial heritage site or provisionally protected place, where applicable:                                                                                                                                                                                                                                         |  |  |  |  |  |  |
| 1.5     | Cadastral co-ordinates (if available)  Current use of property: GEORGE MUSEUM / PUBLIC USE  Magisterial district in which the site, place or structure is situated: GEORGE                                                                                                                                                                                                        |  |  |  |  |  |  |
| 1.6     | Current use of property GEORGE MUSEUM / PUBLIC USE                                                                                                                                                                                                                                                                                                                                |  |  |  |  |  |  |
| 1.7     |                                                                                                                                                                                                                                                                                                                                                                                   |  |  |  |  |  |  |
| 1.8     | Planning authority in whose area of jurisdiction the site, place or structure is situated:                                                                                                                                                                                                                                                                                        |  |  |  |  |  |  |
| 1.8.1   | Name of planning authority: GEORGE HUNGI PACITY                                                                                                                                                                                                                                                                                                                                   |  |  |  |  |  |  |
| 1.8.2   | Postal address: Po Box 19                                                                                                                                                                                                                                                                                                                                                         |  |  |  |  |  |  |
| 1.8.3   | Postal code: GEORGE , 6530                                                                                                                                                                                                                                                                                                                                                        |  |  |  |  |  |  |
| 1.8.4   | Planning authority in whose area of jurisdiction the site, place or structure is situated:  Name of planning authority:  GEORGE HUNICIPACITY  Postal address:  PO BOX 19  Postal code:  GEORGE 16530  Telephone area code: (044) Telephone number: 591.7111 Facsimile number: 801.71915                                                                                           |  |  |  |  |  |  |
|         |                                                                                                                                                                                                                                                                                                                                                                                   |  |  |  |  |  |  |