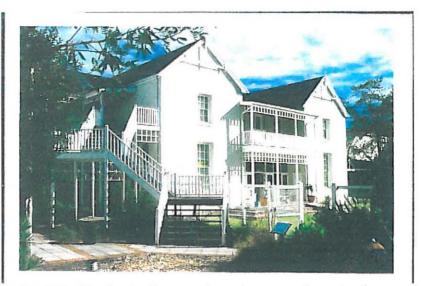

#### 3. PROPOSED DEVELOPMENT / REFURBISHMENT

In 1989/1990 the George Museum underwent a full re-furbishing and at which time a new wing was added in order to house the P.W.Botha collection. Since then no routine maintenance has been undertaken to walls and outer timberwork. As a result the balconies have deteriorated to such an extent that they are now considered a potential hazard to the public. The outdoor back wooden staircase built at this time has completely collapsed and needs to be replaced.

Plans of work to be completed and photographs of the current state of the building, compiled by F C Holm Architects CC, are attached as Annexure 3. Photographs of the current state of the timber work are attached as Annexure 4.