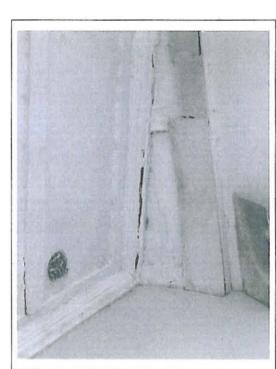

#### 3. PROPOSED DEVELOPMENT / REFURBISHMENT

In 1989/1990 the George Museum underwent a full re-furbishing and at which time a new wing was added in order to house the P.W.Botha collection. Since then no routine maintenance has been undertaken to walls and outer timberwork. As a result the balconies have deteriorated to such an extent that they are now considered a potential hazard to the public. The outdoor back wooden staircase built at this time has completely collapsed and needs to be replaced.

Plans of work to be completed and photographs of the current state of the building, compiled by F C Holm Architects CC, are attached as Annexure 3. Photographs of the current state of the timber work are attached as Annexure 4.