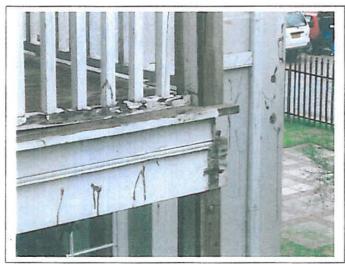

#### 3. PROPOSED DEVELOPMENT / REFURBISHMENT

In 1989/1990 the George Museum underwent a full re-furbishing and at which time a new wing was added in order to house the P.W.Botha collection. Since then no routine maintenance has been undertaken to walls and outer timberwork. As a result the balconies have deteriorated to such an extent that they are now considered a potential hazard to the public. The outdoor back wooden staircase built at this time has completely collapsed and needs to be replaced.

Plans of work to be completed and photographs of the current state of the building, compiled by F C Holm Architects CC, are attached as Annexure 3. Photographs of the current state of the timber work are attached as Annexure 4.