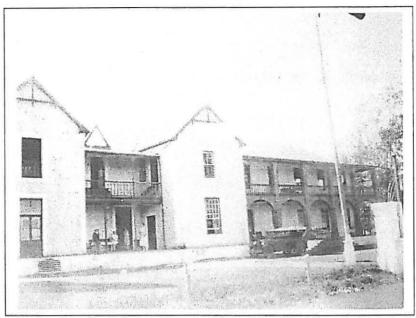

#### 3. PROPOSED DEVELOPMENT / REFURBISHMENT

In 1989/1990 the George Museum underwent a full re-furbishing and at which time a new wing was added in order to house the P.W.Botha collection. Since then no routine maintenance has been undertaken to walls and outer timberwork. As a result the balconies have deteriorated to such an extent that they are now considered a potential hazard to the public. The outdoor back wooden staircase built at this time has completely collapsed and needs to be replaced.

Plans of work to be completed and photographs of the current state of the building, compiled by F C Holm Architects CC, are attached as Annexure 3. Photographs of the current state of the timber work are attached as Annexure 4.