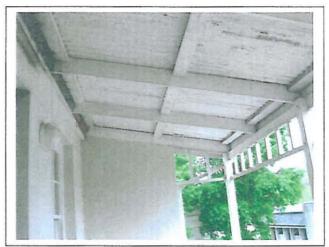

#### 3. PROPOSED DEVELOPMENT / REFURBISHMENT

In 1989/1990 the George Museum underwent a full re-furbishing and at which time a new wing was added in order to house the P.W.Botha collection. Since then no routine maintenance has been undertaken to walls and outer timberwork. As a result the balconies have deteriorated to such an extent that they are now considered a potential hazard to the public. The outdoor back wooden staircase built at this time has completely collapsed and needs to be replaced.

Architectural plans have been drawn for the full restoration of:

- a. Timber balconies, including balustrades;
- b. Window frames:
- The construction of a new outer wooden staircase which collapsed after heavy winds and rain approximately three years ago;
- d. Guttering and down pipes are to be replaced where necessary;
- e. The outer/inner walls and roof are to be re- painted;

Plans of work to be completed and photographs of the current state of the building, compiled by F C Holm Architects CC, are attached as Annexure 3. Photographs of the current state of the timber work are attached as Annexure 4.