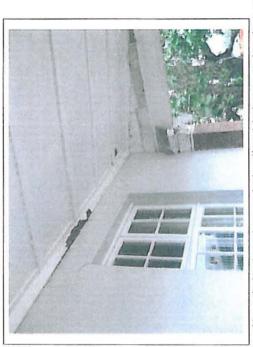

#### 3. PROPOSED DEVELOPMENT / REFURBISHMENT

In 1989/1990 the George Museum underwent a full re-furbishing and at which time a new wing was added in order to house the P.W.Botha collection. Since then no routine maintenance has been undertaken to walls and outer timberwork. As a result the balconies have deteriorated to such an extent that they are now considered a potential hazard to the public. The outdoor back wooden staircase built at this time has completely collapsed and needs to be replaced.

Plans of work to be completed and photographs of the current state of the building, compiled by F C Holm Architects CC, are attached as Annexure 3. Photographs of the current state of the timber work are attached as Annexure 4.