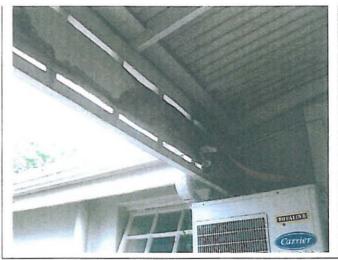

#### 3. PROPOSED DEVELOPMENT / REFURBISHMENT

In 1989/1990 the George Museum underwent a full re-furbishing and at which time a new wing was added in order to house the P.W.Botha collection. Since then no routine maintenance has been undertaken to walls and outer timberwork. As a result the balconies have deteriorated to such an extent that they are now considered a potential hazard to the public. The outdoor back wooden staircase built at this time has completely collapsed and needs to be replaced.

Plans of work to be completed and photographs of the current state of the building, compiled by F C Holm Architects CC, are attached as Annexure 3. Photographs of the current state of the timber work are attached as Annexure 4.