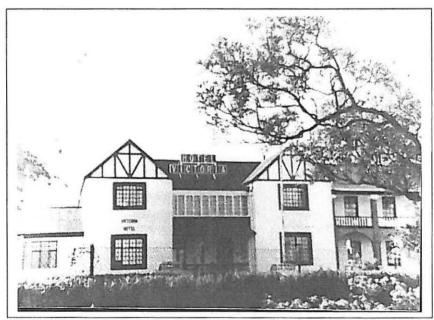

#### 4. BRIEF HISTORICAL BACKGROUND

A brief historical background document is attached as Annexure 5. Very little remains of the original structure of the George Drostdy building. In 1826 a fire destroyed all but the flat roofed section of the hall way. Many alterations have been undertaken to the building in order to accommodate the purpose to which it was put to use during the 20<sup>th</sup> century, that is the Victoria Hotel. See Annexure 5 for the Historical Background document.