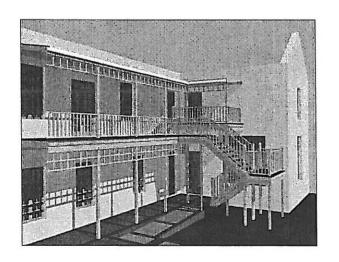

#### 3. PROPOSED DEVELOPMENT / REFURBISHMENT

In 1989/1990 the George Museum underwent a full re-furbishing and at which time a new wing was added in order to house the P.W.Botha collection. Since then no routine maintenance has been undertaken to walls and outer timberwork. As a result the balconies have deteriorated to such an extent that they are now considered a potential hazard to the public. The outdoor back wooden staircase built at this time has completely collapsed and needs to be replaced.

Plans of work to be completed and photographs of the current state of the building, compiled by F C Holm Architects CC, are attached as Annexure 3. Photographs of the current state of the timber work are attached as Annexure 4.