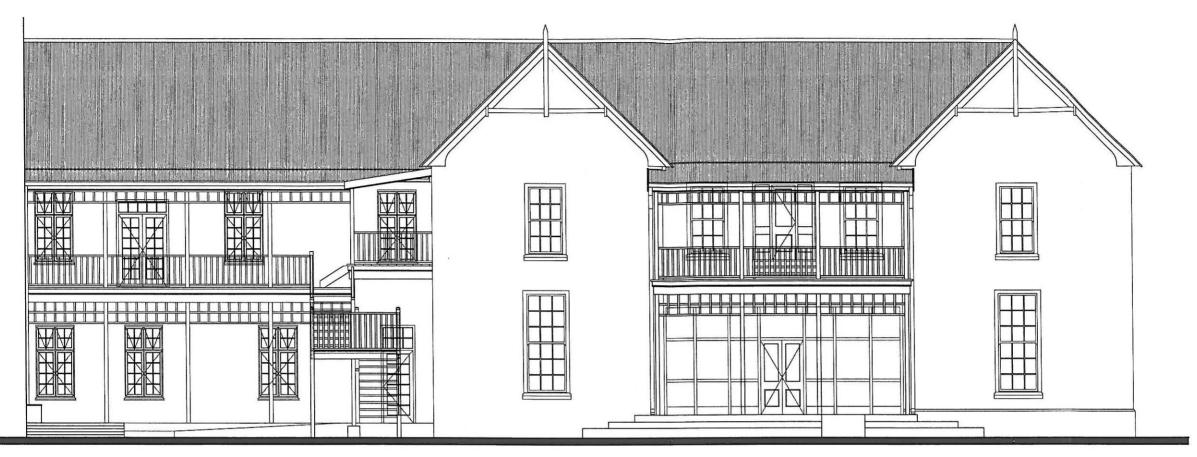

#### 3. PROPOSED DEVELOPMENT / REFURBISHMENT

In 1989/1990 the George Museum underwent a full re-furbishing and at which time a new wing was added in order to house the P.W.Botha collection. Since then no routine maintenance has been undertaken to walls and outer timberwork. As a result the balconies have deteriorated to such an extent that they are now considered a potential hazard to the public. The outdoor back wooden staircase built at this time has completely collapsed and needs to be replaced.

Architectural plans have been drawn for the full restoration of:

- a. Timber balconies, including balustrades;
- b. Window frames:
- The construction of a new outer wooden staircase which collapsed after heavy winds and rain approximately three years ago;
- d. Guttering and down pipes are to be replaced where necessary;
- e. The outer/inner walls and roof are to be re- painted;

Plans of work to be completed and photographs of the current state of the building, compiled by F C Holm Architects CC, are attached as Annexure 3. Photographs of the current state of the timber work are attached as Annexure 4.