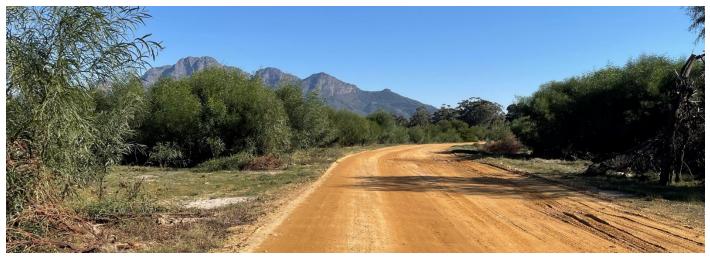

Entrance to the site from the R301

Stitched photograph of the excavated area in the middle of the site

View of the north-western portion of the site, with the western boundary visible to the left

View looking east along the internal road of the site from the western boundary

View to the east along the internal road, illustrating the extent of alien vegetation infestation on portions of the site

View from the fenced-off area close to the entrance of the site - looking west along the internal road