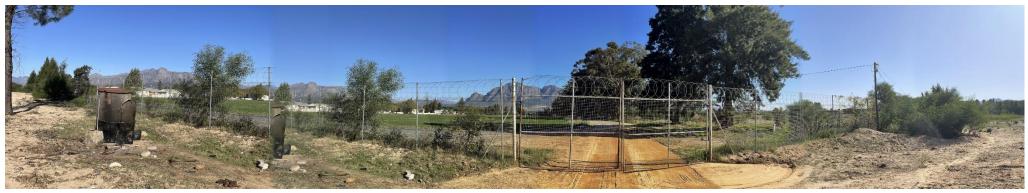

Entrance to the site from the R301

Stitched photograph of the excavated area in the middle of the site

View of the north-western portion of the site, with the western boundary visible to the left

View looking east along the internal road of the site from the western boundary

View to the east along the internal road, illustrating the extent of alien vegetation infestation on portions of the site

View from the fenced-off area close to the entrance of the site - looking west along the internal road