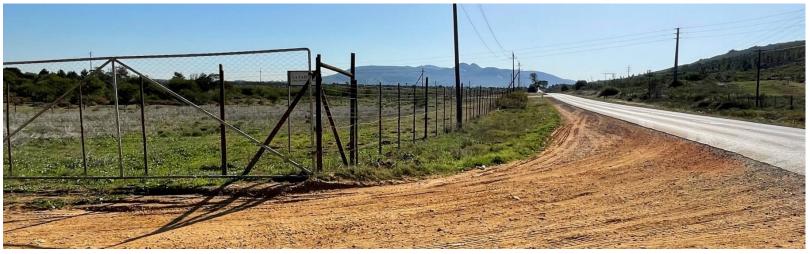

Entrance to the site from the R301

Stitched photograph of the excavated area in the middle of the site

View of the north-western portion of the site, with the western boundary visible to the left

View looking east along the internal road of the site from the western boundary