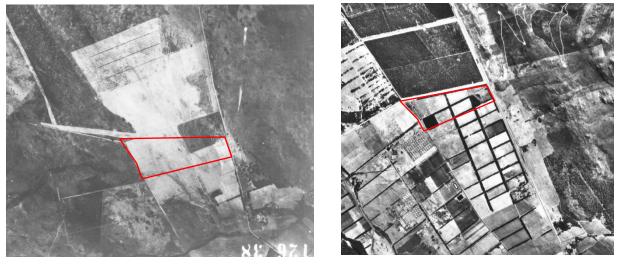

Figure 7: Extract from SG Diagram 2743/1996 illustrating Farm 1426, and its subsequent subdivisions.

Historical aerial photographs suggest that the property was likely never farmed intensively, but it was mined from at least the 1980s onwards for surface materials. At present the property is largely vacant, with a dam having formed in the excavations left by mining and it is heavily infested with alien vegetation. The three houses at the eastern end of the property were constructed after 1985.

Figure 8 & 9: Extract from the 1938 and 1983 aerial photographs with approximate location of the site in red (Job 498, Strip 188\_002, Photograph 00183 & Job 126, Strip 078, Photograph 12170 http://www.cdngiportal.co.za/CDNGIPortal/)