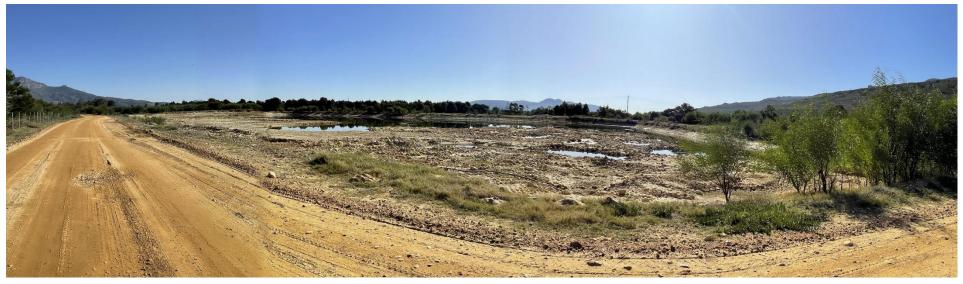

Entrance to the site from the R301

Stitched photograph of the excavated area in the middle of the site

View of the north-western portion of the site, with the western boundary visible to the left

View looking east along the internal road of the site from the western boundary