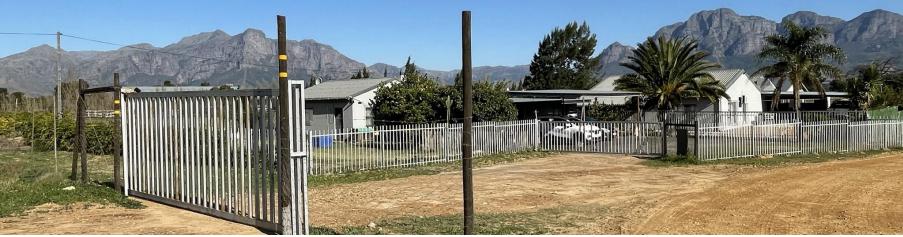

Entrance to the site from the R301

Stitched photograph of the excavated area in the middle of the site

View of the north-western portion of the site, with the western boundary visible to the left

View looking east along the internal road of the site from the western boundary