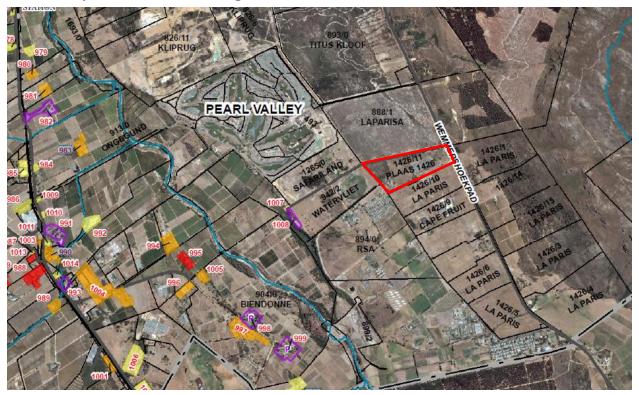

Figure 3: Google Earth image illustrating the location of Portion 11 of Farm 1426, Paarl in the local context

Figure 4: Close-up aerial of the site (Source: Cape Farm Mapper)