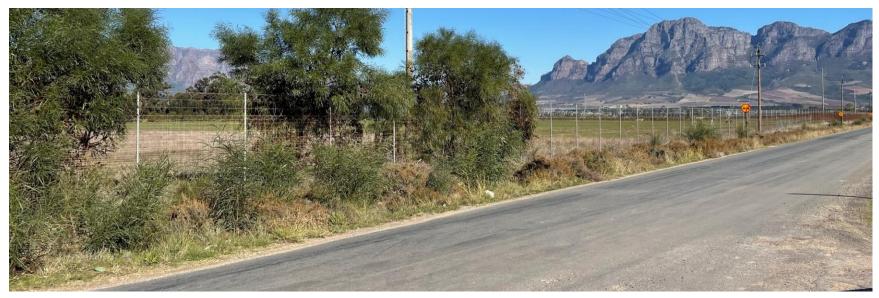

### 5 Photographs of the site

View onto the site from the north-western corner, with Schuurmansfontein Road to the left.

View across the site from the north-eastern corner, with the houses on the southern boundary visible in the background. The R301 is to the left of this photograph and Schuurmansfontein Road to the right.