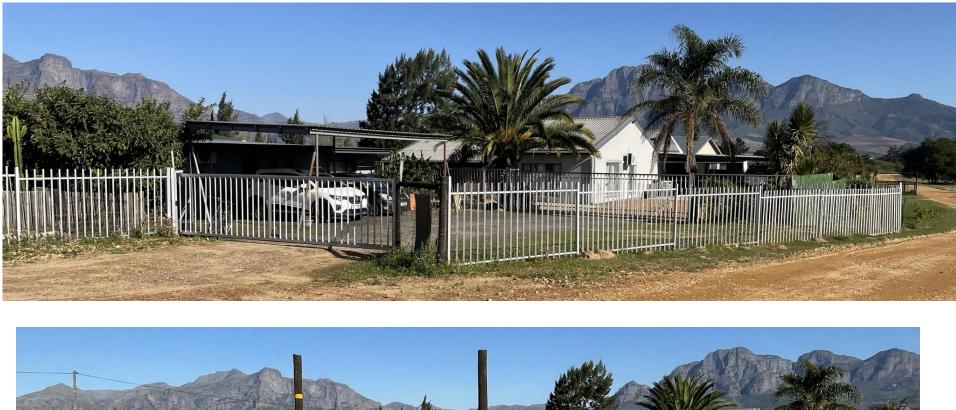

### 5 Photographs of the site

View onto the site from the north-western corner, with Schuurmansfontein Road to the left.

View across the site from the north-eastern corner, with the houses on the southern boundary visible in the background. The R301 is to the left of this photograph and Schuurmansfontein Road to the right.