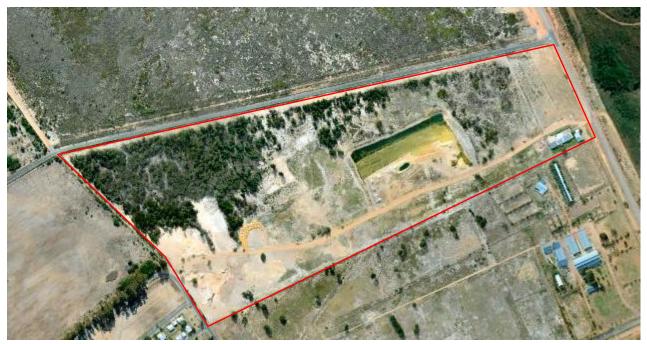

Figure 3: Google Earth image illustrating the location of Portion 11 of Farm 1426, Paarl in the local context

Figure 4: Close-up aerial of the site (Source: Cape Farm Mapper)