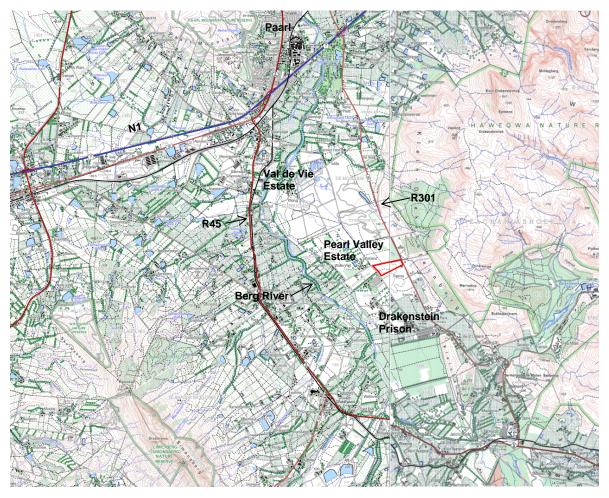

### 1 Location

Figure 1: Extract from 1:50 000 Map Series Maps 3318DD (published 2003) and 3319CC (published 2001), Chief Directorate Surveys and Mapping

Figure 2: Google Earth image illustrating the location of Portion 11 of Farm 1426, Paarl in the Drakenstein Valley