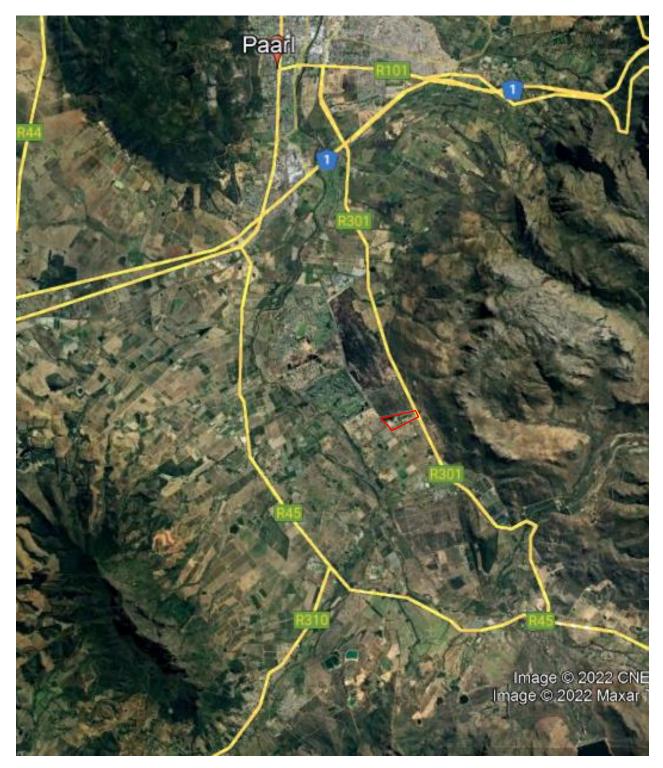

### 1 Location

Figure 1: Extract from 1:50 000 Map Series Maps 3318DD (published 2003) and 3319CC (published 2001), Chief Directorate Surveys and Mapping

Figure 2: Google Earth image illustrating the location of Portion 11 of Farm 1426, Paarl in the Drakenstein Valley