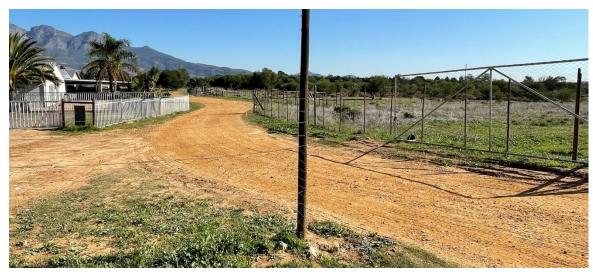

Entrance to the site from the R301

Stitched photograph of the excavated area in the middle of the site

View of the north-western portion of the site, with the western boundary visible to the left

View looking east along the internal road of the site from the western boundary