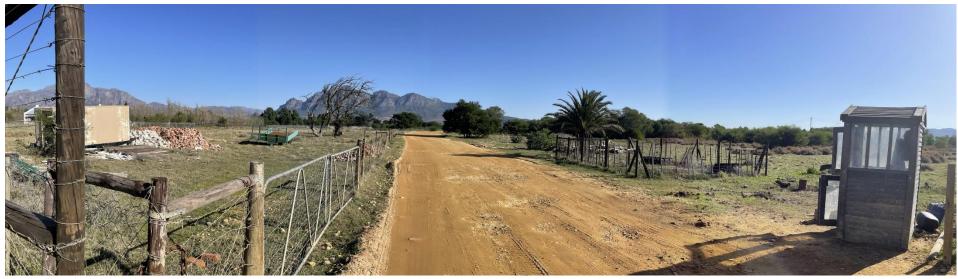

#### 6 Photographs of the context

View onto the undeveloped land immediately to the north of the site – with a connecting road to Val die Vie visible to the left. Schuurmansfontein Road is to the right.

View of new development to the north-west of the site – Schuurmansfontein Road is to the left

View onto the Drakenstein Prison land to the west of the site.

View onto the western boundary of the site, with the Drakenstein Prison houses visible house to the left