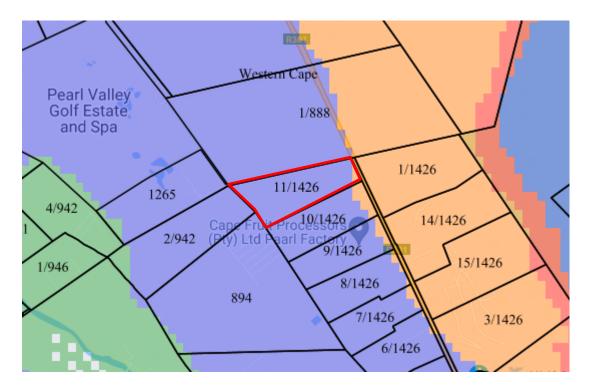

### 1 Location

Figure 1: Extract from 1:50 000 Map Series Maps 3318DD (published 2003) and 3319CC (published 2001), Chief Directorate Surveys and Mapping

Figure 2: Google Earth image illustrating the location of Portion 11 of Farm 1426, Paarl in the Drakenstein Valley

Figure 3: Google Earth image illustrating the location of Portion 11 of Farm 1426, Paarl in the local context

Figure 4: Close-up aerial of the site (Source: Cape Farm Mapper)