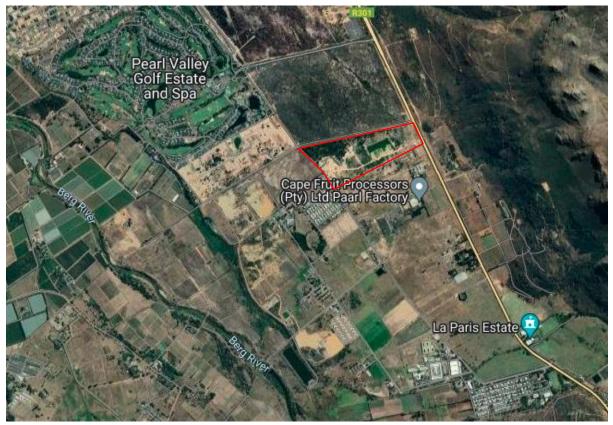

Figure 3: Google Earth image illustrating the location of Portion 11 of Farm 1426, Paarl in the local context

Figure 4: Close-up aerial of the site (Source: Cape Farm Mapper)