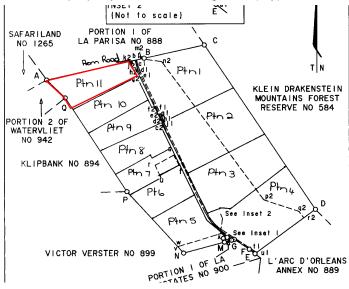

### 1 Location

Figure 1: Extract from 1:50 000 Map Series Maps 3318DD (published 2003) and 3319CC (published 2001), Chief Directorate Surveys and Mapping

Figure 2: Google Earth image illustrating the location of Portion 11 of Farm 1426, Paarl in the Drakenstein Valley