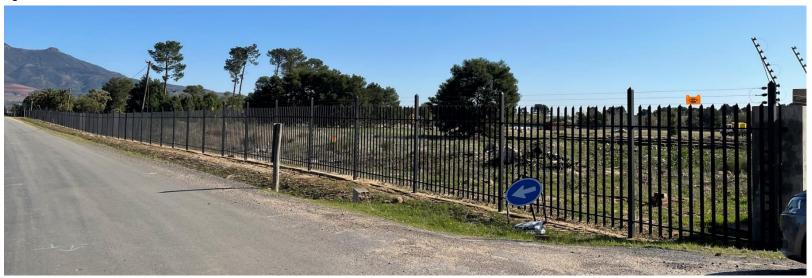

View of new development to the north-west of the site – Schuurmansfontein Road is to the left

View onto the Drakenstein Prison land to the west of the site.

View onto the western boundary of the site, with the Drakenstein Prison houses visible house to the left