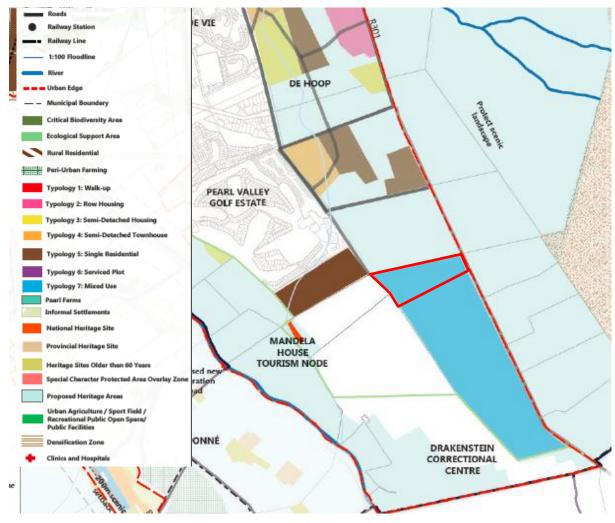

#### 3 Policy context and heritage resources

**Figure 10: Extract from Suggested Heritage Resources Map, Map 2 of 12 (Drakenstein Heritage Resources Survey (DHSG, 2010).** The only heritage resources in proximity to the site, is the Mandela House at the Drakenstein Prison (a Grade 1 resource) - no 1008 on the diagram above and gateposts to farm Langerust (Grade 3C) – number 1007. These structures are not visible from the site.

Figure 11: Extract from the Overview map of the Heritage Overlay Zones from the Drakenstein Heritage Resources Survey (DHSG, 2010), which illustrates the location of the site outside of a proposed conservation area. The R301 with views onto the slopes of the mountains to the east of the road is indicated as a scenic route but note that views to the west is <u>not regarded as significant</u>.

Figure 12: Almost the entire site falls within an area noted as of low paleontological sensitivity,wherenostudiesarerequiredontheSAHRISdatabase(Source:http://www.sahra.org.za/map/palaeo)

Figure 10: Extract from Map 6.17 Paarl South, Land use implications for key sites from Drakenstein SDF, 2020 – note the site is indicated for mixed-use development