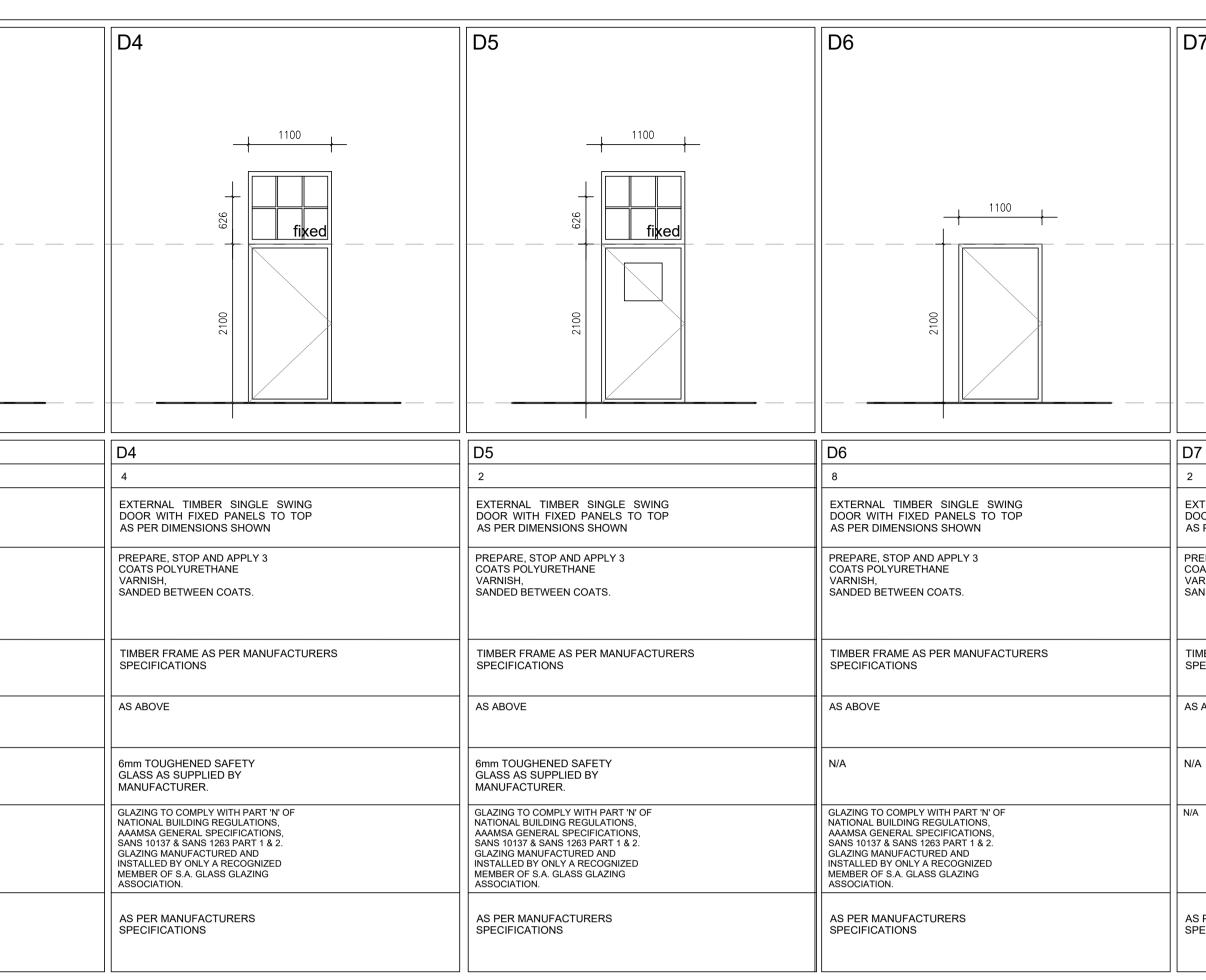

| DOOR SCHED           | ULE                                                                                      |                                                                                      |                                                                                                                                                                                                                                                            |
|----------------------|------------------------------------------------------------------------------------------|--------------------------------------------------------------------------------------|------------------------------------------------------------------------------------------------------------------------------------------------------------------------------------------------------------------------------------------------------------|
|                      | D1                                                                                       | D2                                                                                   | D3                                                                                                                                                                                                                                                         |
| STANDARD DOOR HEIGHT |                                                                                          | 900                                                                                  |                                                                                                                                                                                                                                                            |
| DOOR NUMBER          | D1                                                                                       | D2                                                                                   | D3                                                                                                                                                                                                                                                         |
| QUANTITY             | 2                                                                                        | 20                                                                                   | 38                                                                                                                                                                                                                                                         |
| DOOR<br>DESCRIPTION  | EXTERNAL TIMBER DOUBLE SWING<br>DOOR WITH FIXED PANELS TO TOP<br>AS PER DIMENSIONS SHOWN | INTERNAL PARTITION DOOR AS PER<br>DIMENSIONS SHOWN                                   | EXTERNAL TIMBER SINGLE SWING<br>DOOR AS PER DIMENSIONS SHOWN                                                                                                                                                                                               |
| DOOR FINISH          | PREPARE, STOP AND APPLY 3<br>COATS POLYURETHANE<br>VARNISH,<br>SANDED BETWEEN COATS.     | PREPARE, STOP AND APPLY 3<br>COATS POLYURETHANE<br>VARNISH,<br>SANDED BETWEEN COATS. | PREPARE, STOP AND APPLY 3<br>COATS POLYURETHANE<br>VARNISH,<br>SANDED BETWEEN COATS.                                                                                                                                                                       |
| FRAME                | TIMBER FRAME AS PER MANUFACTURERS<br>SPECIFICATIONS                                      | TIMBER FRAME AS PER MANUFACTURERS<br>SPECIFICATIONS                                  | TIMBER FRAME AS PER MANUFACTURERS<br>SPECIFICATIONS                                                                                                                                                                                                        |
| FRAME FINISH         | AS ABOVE                                                                                 | AS ABOVE                                                                             | AS ABOVE                                                                                                                                                                                                                                                   |
| GLASS                | N/A                                                                                      | N/A                                                                                  | 6mm TOUGHENED FROSTED SAFETY<br>GLASS AS SUPPLIED BY<br>MANUFACTURER.                                                                                                                                                                                      |
| GLAZING              | N/A                                                                                      | N/A                                                                                  | GLAZING TO COMPLY WITH PART 'N' OF<br>NATIONAL BUILDING REGULATIONS,<br>AAAMSA GENERAL SPECIFICATIONS,<br>SANS 10137 & SANS 1263 PART 1 & 2.<br>GLAZING MANUFACTURED AND<br>INSTALLED BY ONLY A RECOGNIZED<br>MEMBER OF S.A. GLASS GLAZING<br>ASSOCIATION. |
| FURNITURE            | AS PER MANUFACTURERS<br>SPECIFICATIONS                                                   | AS PER MANUFACTURERS<br>SPECIFICATIONS                                               | AS PER MANUFACTURERS<br>SPECIFICATIONS                                                                                                                                                                                                                     |