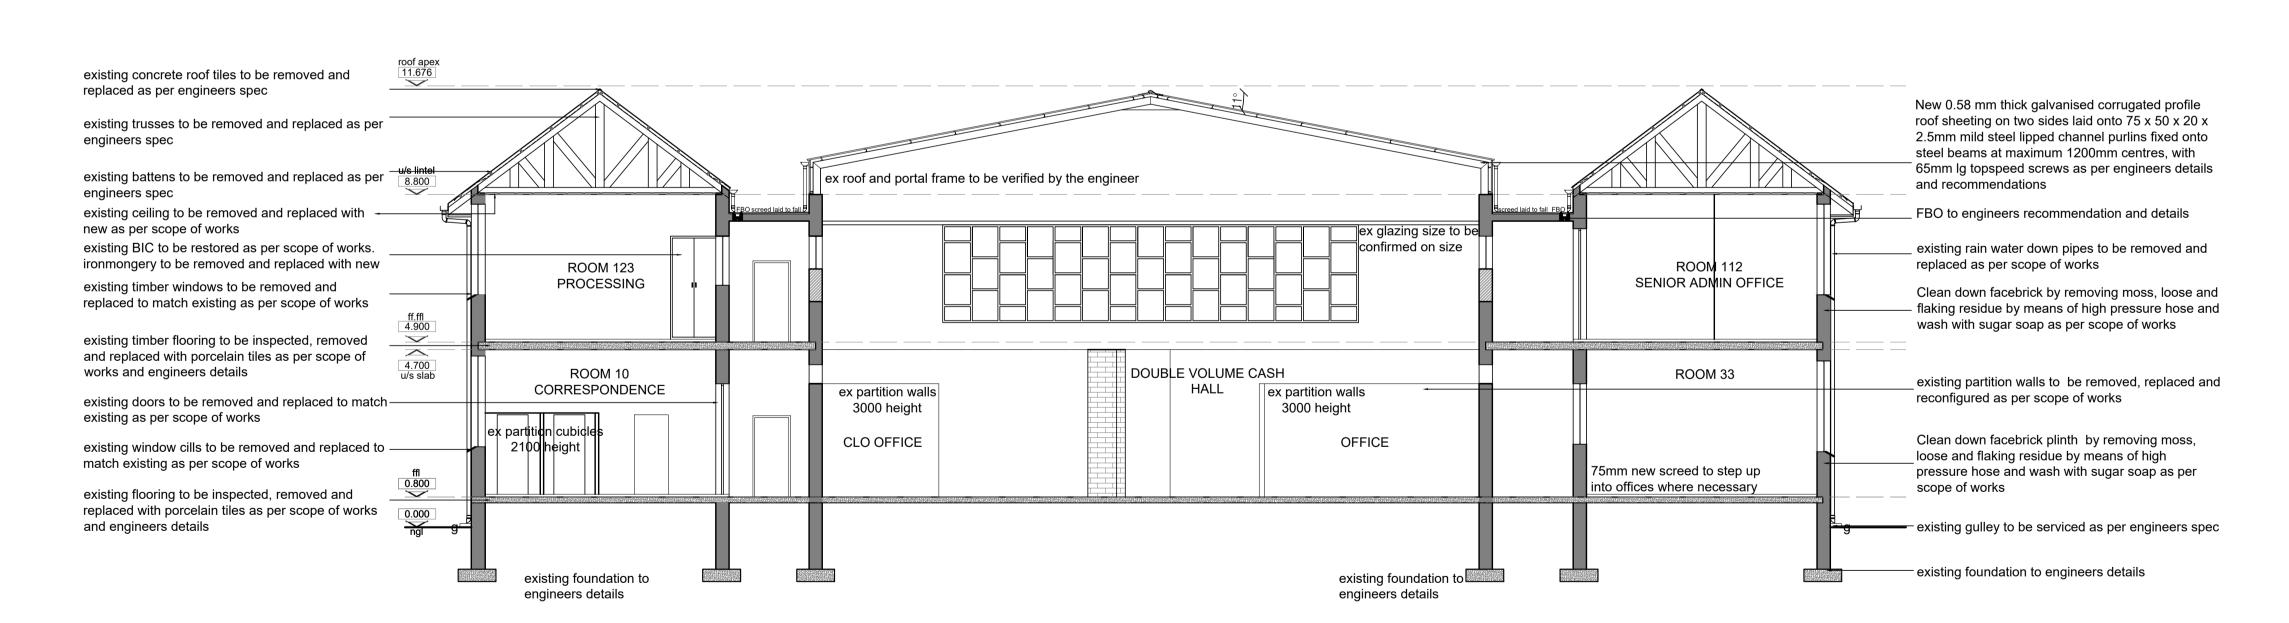

NORTH WEST ELEVATION **SCALE 1:100** 

**SECTION A-A SCALE 1:100** 

2. DO NOT SCALE FROM THE DRAWINGS.

3. ANY QUERIES TO BE BROUGHT TO THE ARCHITECT'S ATTENTION.

4. ALL STRUCTURAL STEEL, CONCRETE STRENGTH AND TIMBER SPECIFICATION ARE TO BE IN ACCORDANCE WITH ENGINEER'S DETAILS.