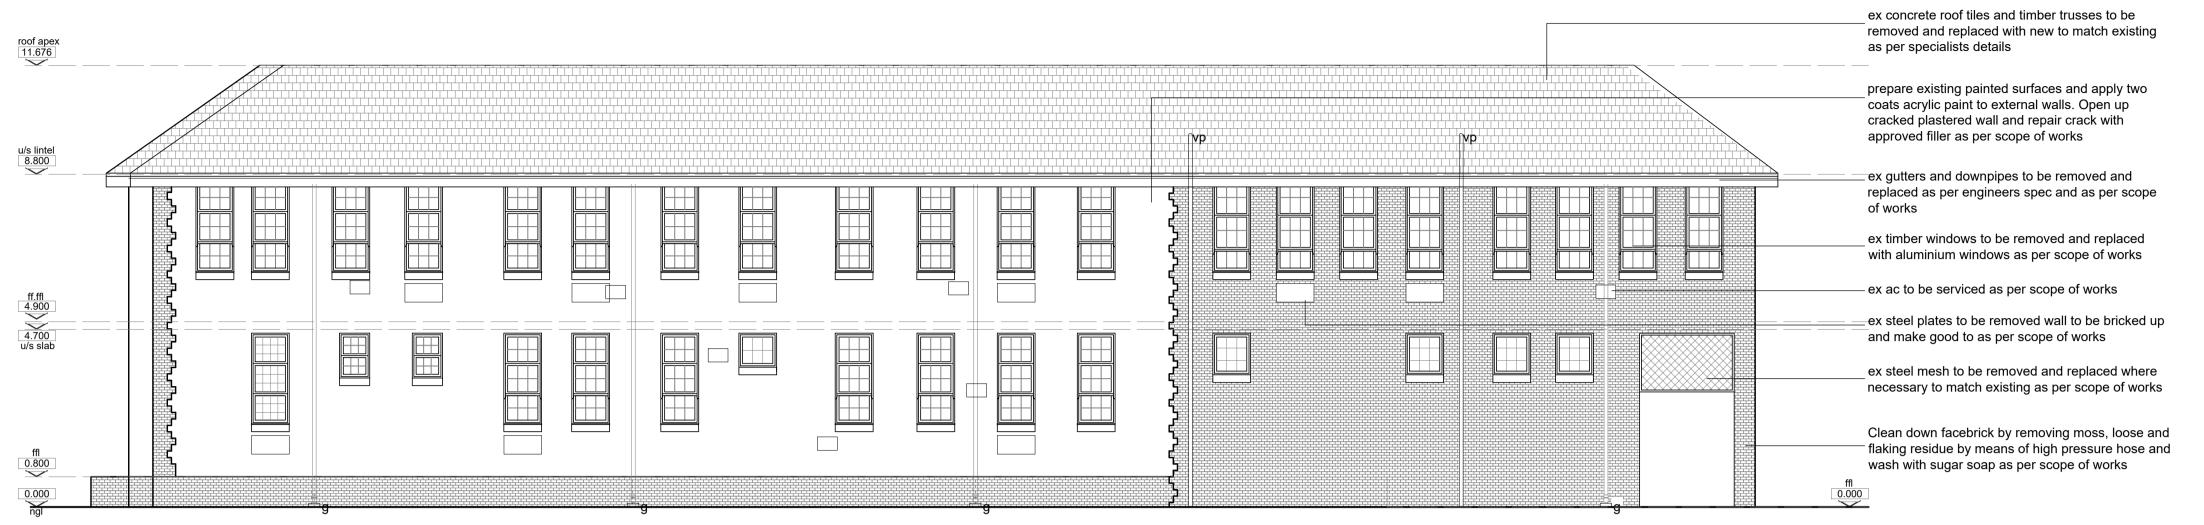

NORTH WEST ELEVATION **SCALE 1:100** 

**SECTION A-A SCALE 1:100** 

2. DO NOT SCALE FROM THE DRAWINGS.

3. ANY QUERIES TO BE BROUGHT TO THE ARCHITECT'S ATTENTION.

4. ALL STRUCTURAL STEEL, CONCRETE STRENGTH AND TIMBER SPECIFICATION ARE TO BE IN ACCORDANCE WITH ENGINEER'S DETAILS.