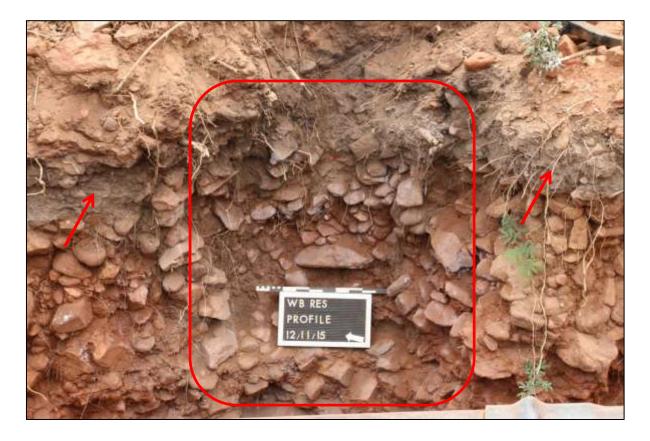

*Figure 4: Skeletal diagram, indicating the skeletal elements present during the exhumation and relocation.* 

Fibulas

Figure 5 – Skeletal remains recovered on the day of exhumation.

Figure 6 – Profile view of the burial pit. The photo board is resting on the bottom of the grave pit. Note the layer of cattle dung (red arrow), indicating burial in a cattle kraal.