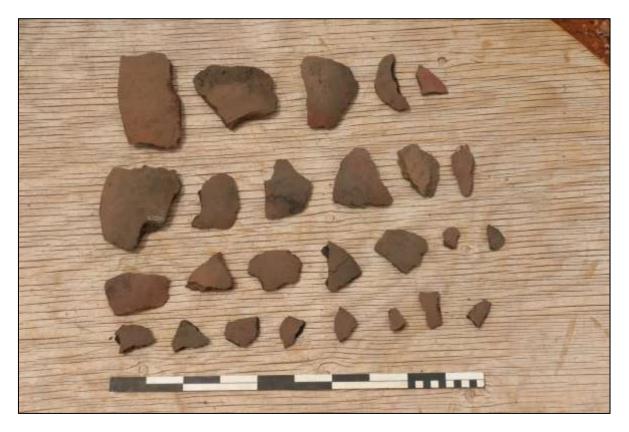

#### **6.1 GENERAL DISCUSSION**

Due to the unstable soil matrix surrounding the grave, as well as the loose contents of the grave, a controlled excavation was not possible and the focus was on collecting all the human remains from the bottom of the trench and the trench wall. Apart from the human remains, twenty six (26)

*Figure 3 – The 26 fragments of undecorated pottery found in the burial pit.* 

undecorated potsherds were recovered from the grave. As a thick layer of cattle dung was visible in the profile of the trench wall, it was clear that the individual had been buried in the cattle kraal. This, together with the pottery (Figure 3), remains and the sitting burial position indicates that this was an Iron Age burial. Unfortunately, the area directly surrounding the burial was disturbed by construction activities and was heavily overgrown making it difficult to observe any surface features relating to an Iron Age settlement.