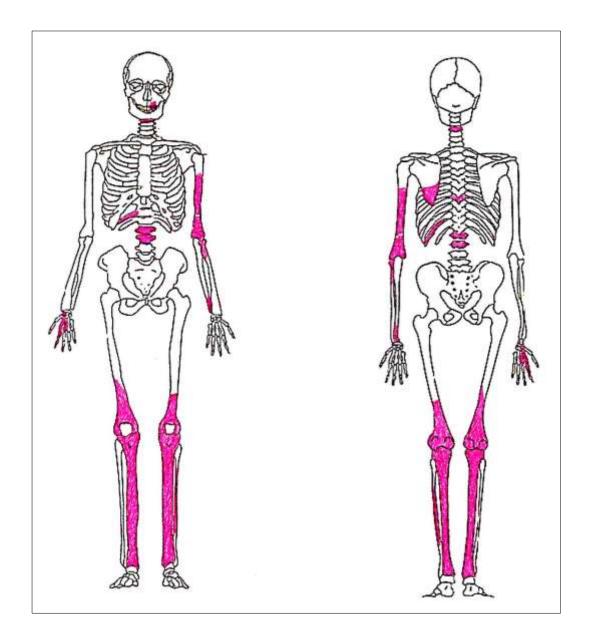

individual's remains were present, as shown in the skeletal diagram below (Figure 4). The following skeletal elements were present:

| Maxilla                             | 1 cervical vertebra     | Scapular | ulna            | Phalanges         |
|-------------------------------------|-------------------------|----------|-----------------|-------------------|
| Upper left, 2 <sup>nd</sup> incisor | 2 lumber vertebrae      | humerus  | Hamate (carpal) | Femurs            |
| Upper left, canine                  | 11/12 <sup>th</sup> rib | Radius   | 2 Metacarpals   | Tibias (complete) |

*Figure 4: Skeletal diagram, indicating the skeletal elements present during the exhumation and relocation.* 

Fibulas

Figure 5 – Skeletal remains recovered on the day of exhumation.

Figure 6 – Profile view of the burial pit. The photo board is resting on the bottom of the grave pit. Note the layer of cattle dung (red arrow), indicating burial in a cattle kraal.