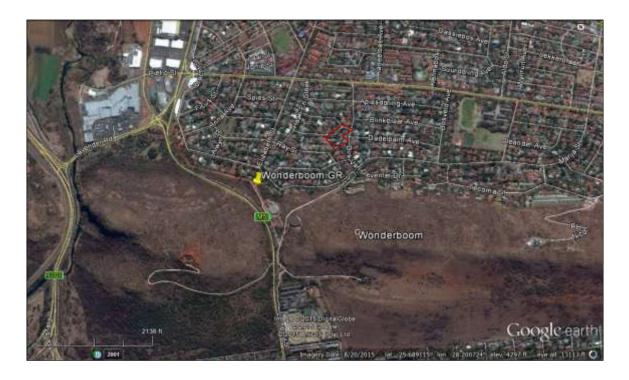

### APPENDIX A: LOCALITY MAPS

*Figure 10 – Location of the grave in respect to the Wonderboom/Annlin location (marked by the yellow pin).* 

Figure 11 – Annlin Reservoir locality marked in blue.