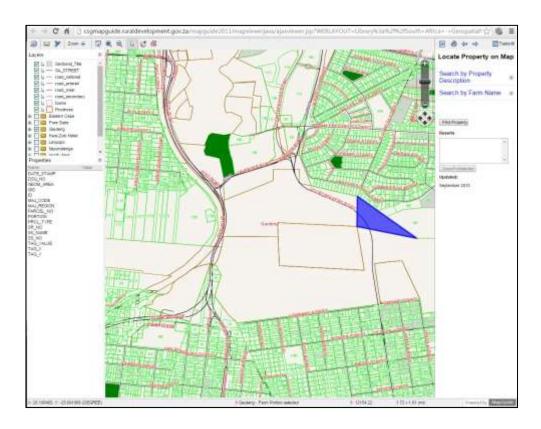

### APPENDIX A: LOCALITY MAPS

*Figure 10 – Location of the grave in respect to the Wonderboom/Annlin location (marked by the yellow pin).* 

Figure 11 – Annlin Reservoir locality marked in blue.