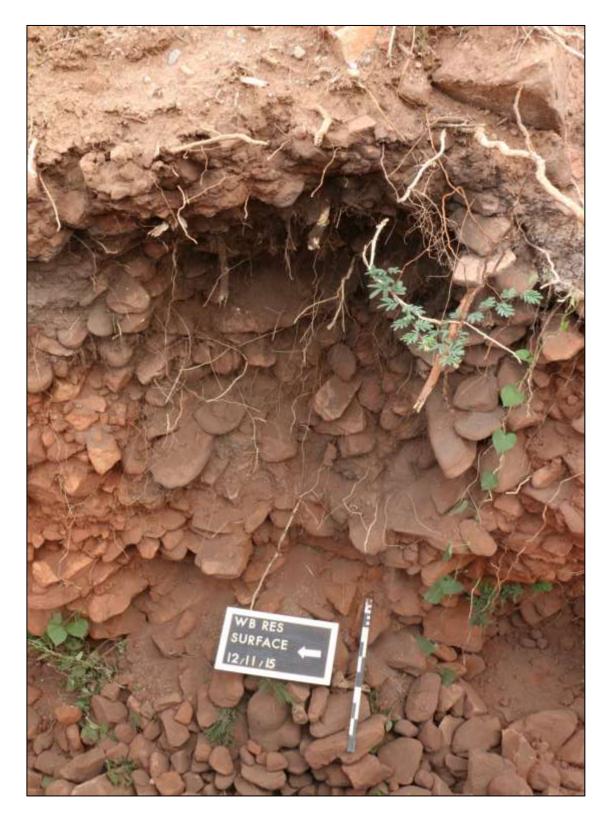

Figure 8 – Picture of the grave as it was found. Human remains can be seen at the bottom of the trench.

Figure 9 – Grave after excavation had been attempted. Arrows from top to bottom: In situ human remains, bottom of the grave pit, bottom of the trench where most of the human remains were recovered.