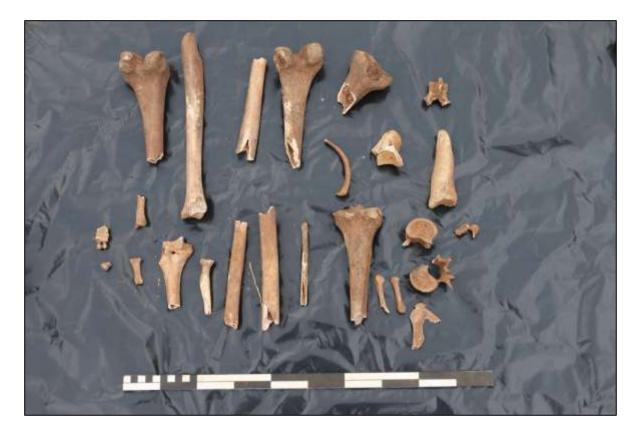

individual's remains were present, as shown in the skeletal diagram below (Figure 4). The following skeletal elements were present:

| Maxilla                             | 1 cervical vertebra     | Scapular | ulna            | Phalanges         |
|-------------------------------------|-------------------------|----------|-----------------|-------------------|
| Upper left, 2 <sup>nd</sup> incisor | 2 lumber vertebrae      | humerus  | Hamate (carpal) | Femurs            |
| Upper left, canine                  | 11/12 <sup>th</sup> rib | Radius   | 2 Metacarpals   | Tibias (complete) |

*Figure 4: Skeletal diagram, indicating the skeletal elements present during the exhumation and relocation.* 

Fibulas

Figure 5 – Skeletal remains recovered on the day of exhumation.

Figure 6 – Profile view of the burial pit. The photo board is resting on the bottom of the grave pit. Note the layer of cattle dung (red arrow), indicating burial in a cattle kraal.