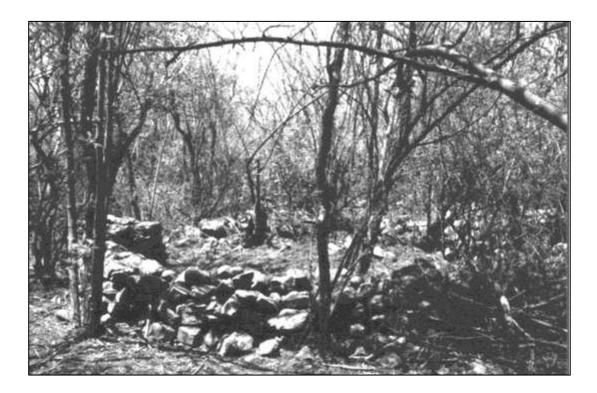

#### **3.1 STONE AGE**

The Earlier Stone Age is the first and oldest phase identified in South Africa's archaeological history and comprises two technological phases. The earliest of these technological phases is known as Oldowan, is associated with crude flakes and hammer stones and dates to approximately 2 million years ago. The second technological phase in the Earlier Stone Age of Southern Africa is known as the Acheulian and comprises more refined and better made stone artefacts such as the cleaver and bifacial handaxe. The Acheulian phase dates back to approximately 1.5 million years ago. A more recent phase of the early Stone Age was surveyed by Professor Revil Mason and he then excavated the area, in Wonderboompoort where the Apies River cuts through the Magaliesberg in Pretoria, in 1955 (Figure 1). The artefacts he found comprised stone tools and cores indicating that this area was used extensively for camping and hunting game over a prolonged period of time (Carruthers 2007).

Figure 1 – The Stone structures of the Iron Age as identified by Professor Revil Mason.

Magaliesberg area which are well-known are the Kruger Cave and Jubilee Shelter; there are no Late Stone Age sites in the area surrounding the Annlin Reservoir (Carruthers 2007).