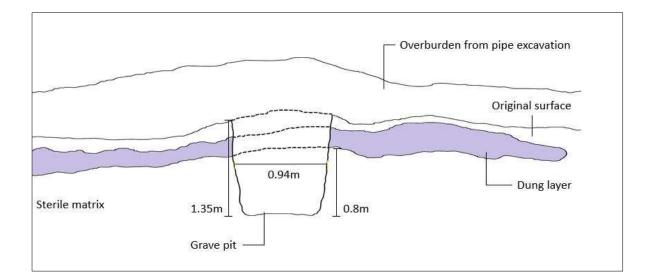

Figure 7 – Profile sketch from the side of the trench that the developers exposed and where the remains were located.

#### Grave Wonderboom Reservoir

| Name of deceased:       | Unknown.                                                                   |
|-------------------------|----------------------------------------------------------------------------|
| Age at death:           | Unknown.                                                                   |
| Date of death:          | Unknown. Grave probably dates to the Later Iron Age (LIA)                  |
| Name of family          | Unknown.                                                                   |
| representative:         |                                                                            |
| New Grave number:       | Zandfontein Cemetery, Pauper Section, Grave no: E1006.                     |
| Location of grave:      | Annlin-Wonderboom Reservoir, Gauteng Province. Coordinates: -              |
|                         | 25.688983°, 28.197500°.                                                    |
| Surface features of     | No grave dressing was present. The surface of the grave was obscured by    |
| grave:                  | the overburden from the trench.                                            |
| Grave goods:            | 26 pieces of undecorated pottery probably dating from the LIA.             |
| Measurements of grave   | 0.8m (l) x 0.94m (w) x 1.35m (d).                                          |
| pit:                    |                                                                            |
| Depth at which cultural | Remains of pottery were found with the remains at a depth of 0.8m and      |
| remains were found:     | towards the bottom of the grave pit. Due to the considerable disturbance   |
|                         | of the grave and its contents, the exact depth of most of the potsherds    |
|                         | could not be determined.                                                   |
| Depth at which human    | The remains were found from a depth of 0.6 to 1.35m. Once again, due to    |
| remains were found:     | the considerable disturbance of the grave and its contents, the exact      |
|                         | depth of most of the human remains could not be determined.                |
| Burial position:        | The individual was buried in a sitting position. Only a limited number of  |
|                         | skeletal remains were recovered and it is believed that the skull and most |
|                         | of the posterior part of the remains were probably exposed and destroyed   |
|                         | by the construction of the trench.                                         |
| Description of human    | The remains were that of an adult and were in a fair state of preservation |
| remains:                | albeit that few bones were recovered from the excavation.                  |