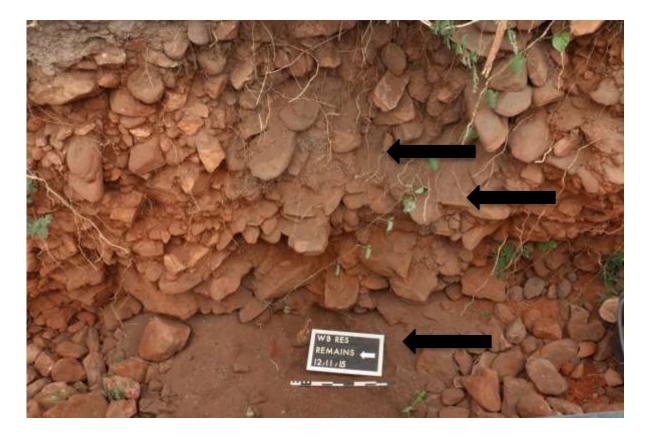

*Figure 4: Skeletal diagram, indicating the skeletal elements present during the exhumation and relocation.* 

Fibulas

Figure 5 – Skeletal remains recovered on the day of exhumation.

Figure 6 – Profile view of the burial pit. The photo board is resting on the bottom of the grave pit. Note the layer of cattle dung (red arrow), indicating burial in a cattle kraal.

Figure 8 – Picture of the grave as it was found. Human remains can be seen at the bottom of the trench.

Figure 9 – Grave after excavation had been attempted. Arrows from top to bottom: In situ human remains, bottom of the grave pit, bottom of the trench where most of the human remains were recovered.