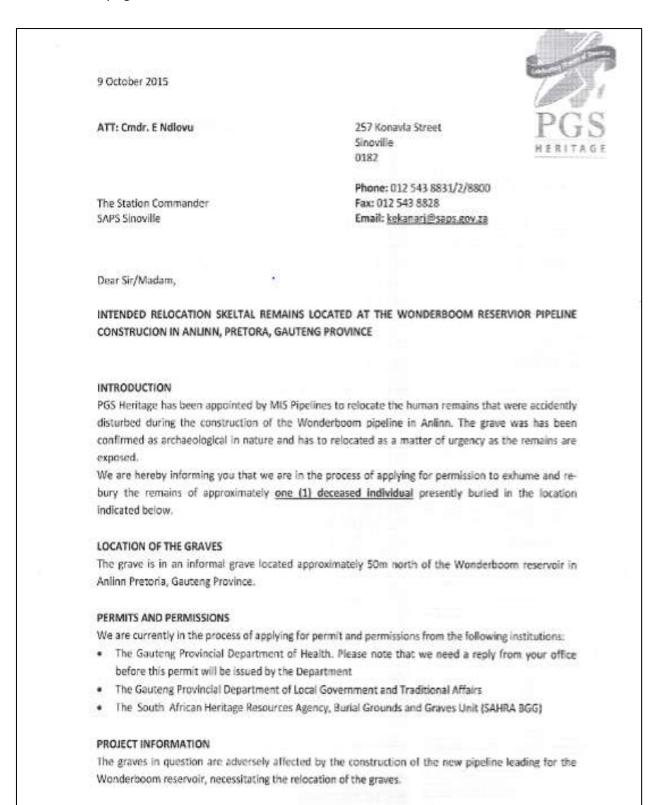

#### NOTICE: MITIGATION OF AFFECTED HUMAN REMAINS IN GRAVES

Notice is hereby given that:

PGS Heritage (Pty) Ltd on behalf of MIS Pipelines

intends applying in terms of Section 35 and 36 of the National Heritage Resources Act (Act 25 of 1999); as well as the National Health Act (61 of 2003) as well as the relevant local regulations;

#### to the:

Provincial Administration of the province in which the graves are located, the South African Heritage Resources Agency (SAHRA) or their legislated provincial agency and the relevant local municipality

for approval to exhume and re-inter in a local cemetery, or to mitigate by other means, the remains of graves buried at this location:

- Annlin, Wonderboom Reservoir. Approximately 50m north of the reservoir on the eastern side of Voortrekkers Road
- GPS coordinates: -25.688983°, 28.197500°

The human remains will be exhumed from their current place of burial and reburied in a new location *as per* the request of the deceased's families. All persons and communities descendant from the buried individuals, all persons and communities by tradition concerned with the graves or any person or communities with an interest in the graves are invited to participate in the process and must forward their contact details to the address listed below **within 60 days of the date of this notice**:

Ms. Stephany van der Walt PGS Heritage, PO Box 32542, Totiusdal, 0134 Tel: 012 332 5305, Cell: 083 570 1722 E-mail: stephany@pgsheritage.co.za