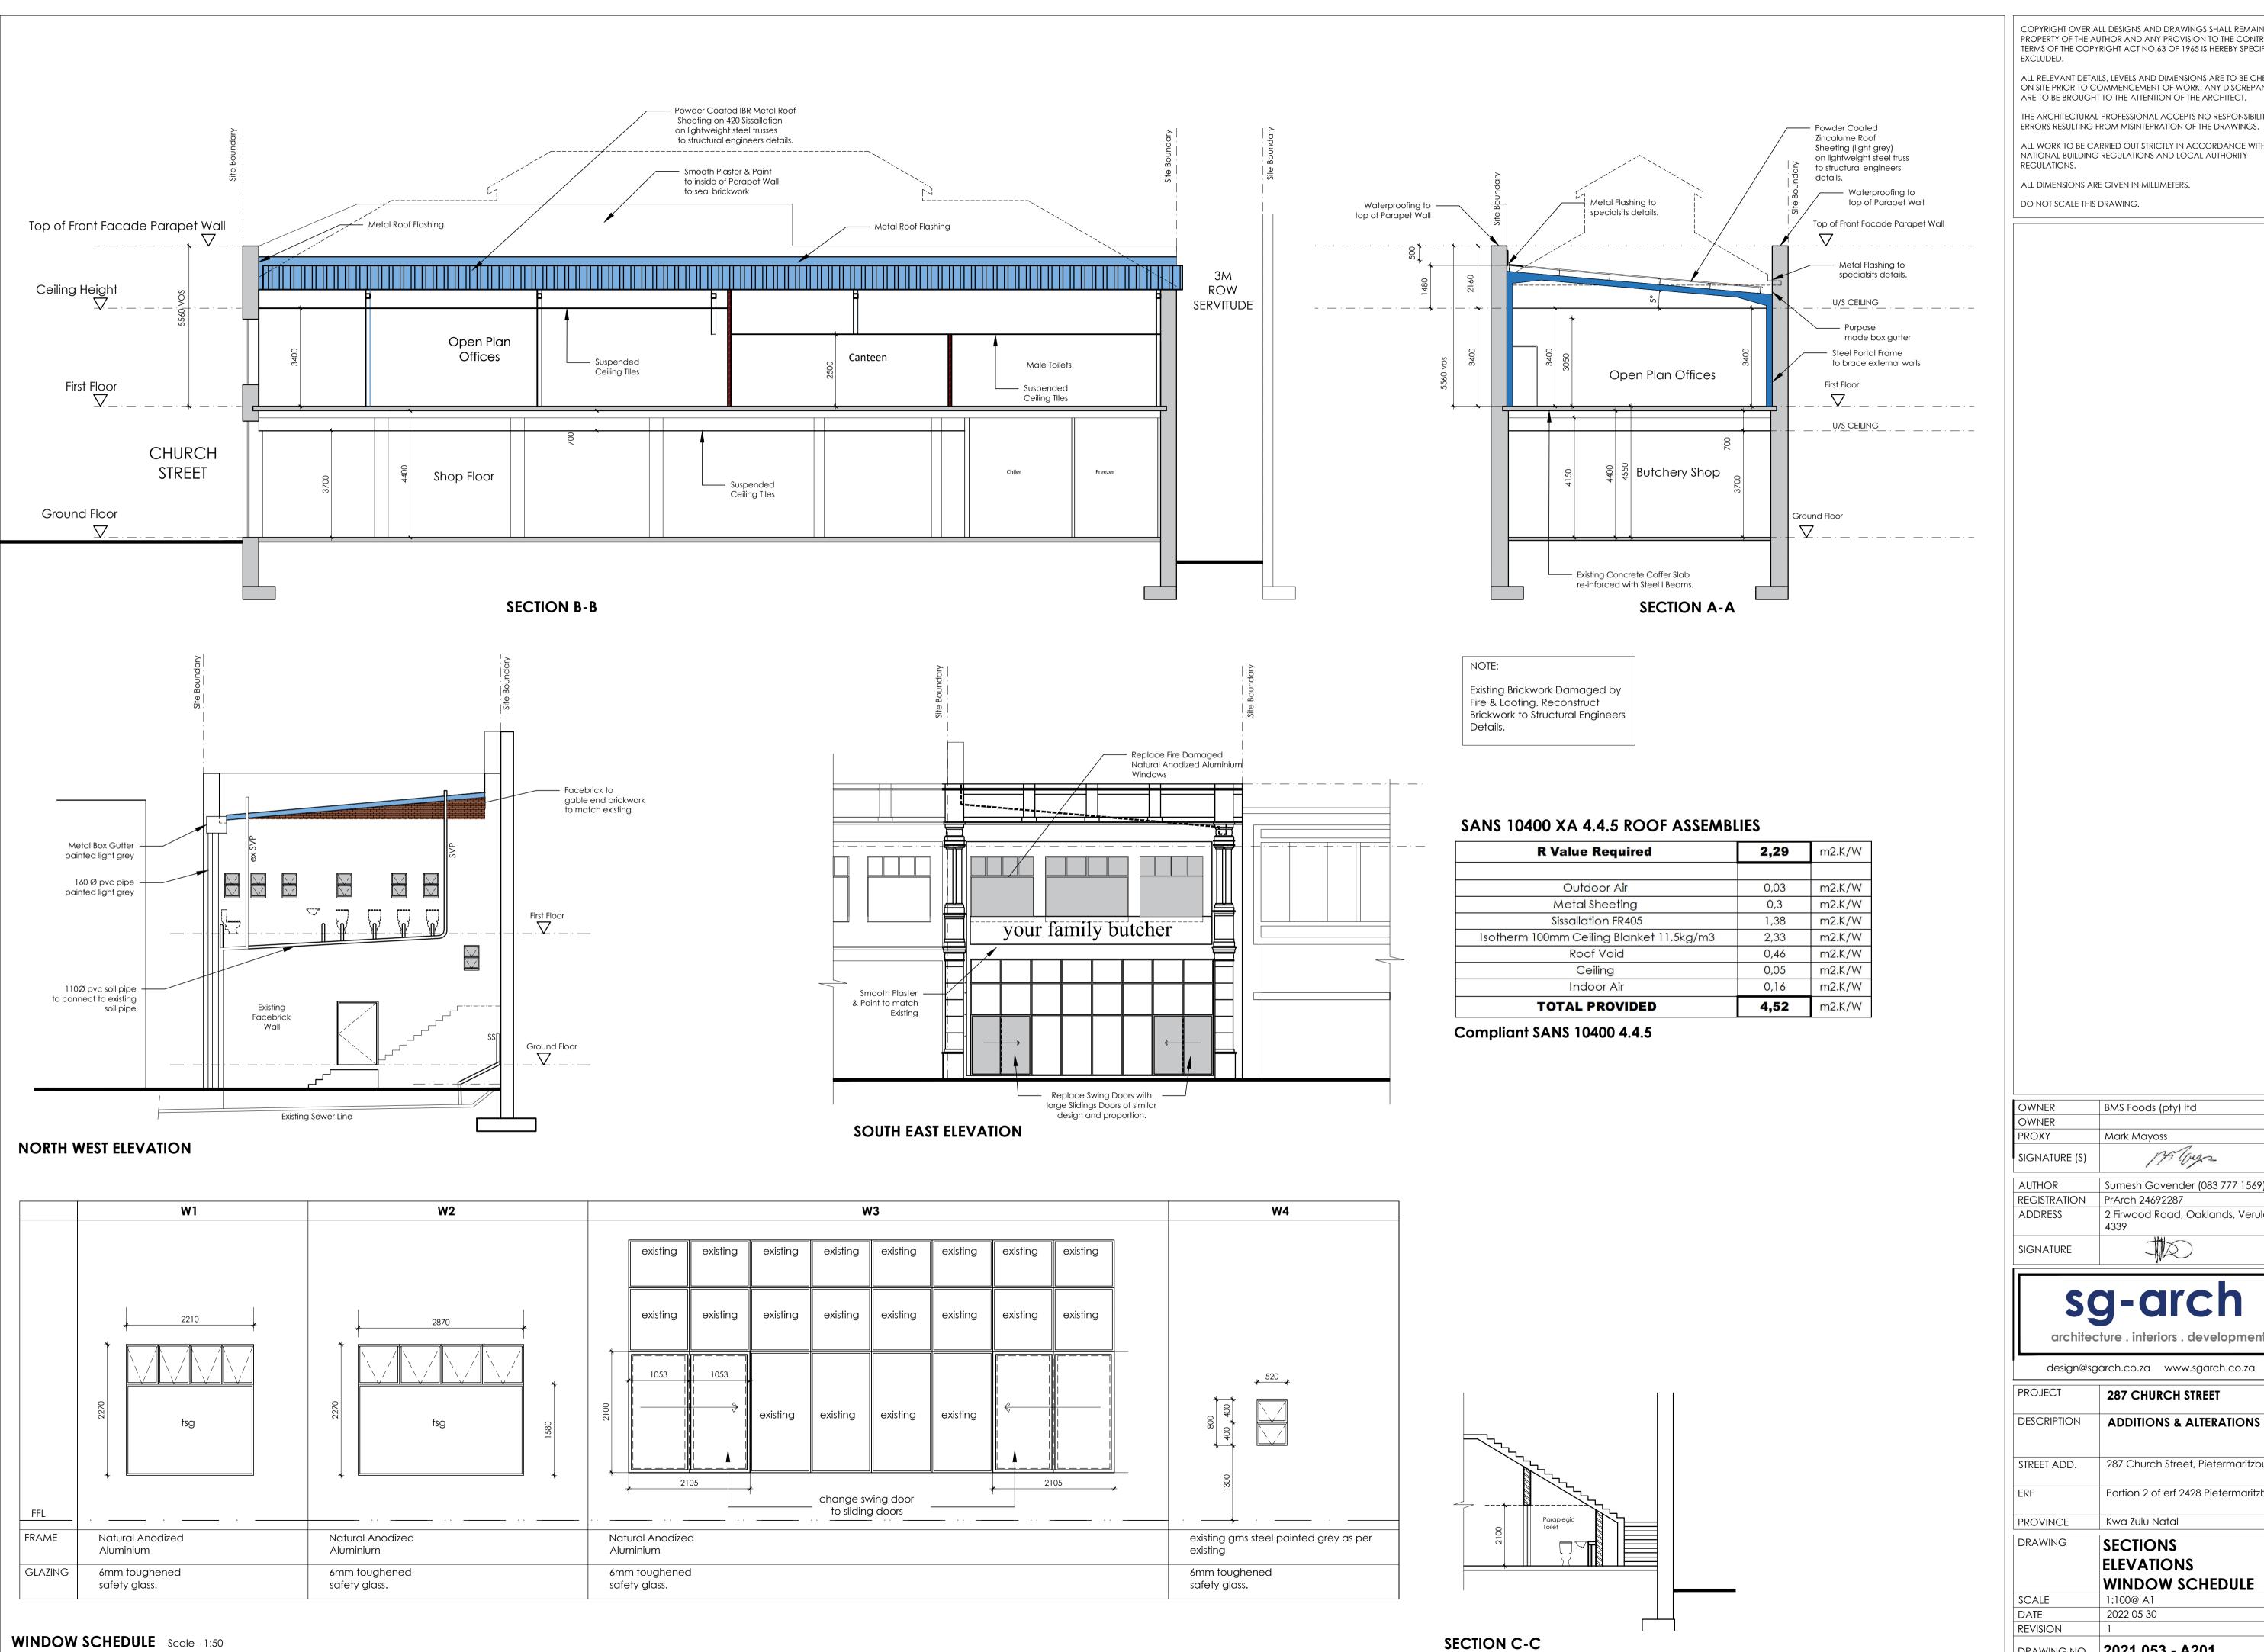

DO NOT SCALE THIS DRAWING.

| OWNER         | BMS Foods (pty) Itd                        |
|---------------|--------------------------------------------|
| OWNER         |                                            |
| PROXY         | Mark Mayoss                                |
| SIGNATURE (S) | Mars                                       |
| AUTHOR        | Sumesh Govender (083 777 1569)             |
| REGISTRATION  | PrArch 24692287                            |
| ADDRESS       | 2 Firwood Road, Oaklands, Verulam,<br>4339 |
| SIGNATURE     |                                            |

design@saarch.co.za www.saarch.co.za

| design@sgarcn.co.za www.sgarcn.co.za |                                        |
|--------------------------------------|----------------------------------------|
| PROJECT                              | 287 CHURCH STREET                      |
| DESCRIPTION                          | ADDITIONS & ALTERATIONS                |
| STREET ADD.                          | 287 Church Street, Pietermaritzburg    |
| ERF                                  | Portion 2 of erf 2428 Pietermaritzburg |
| PROVINCE                             | Kwa Zulu Natal                         |
| DRAWING                              | SECTIONS ELEVATIONS WINDOW SCHEDULE    |
| SCALE                                | 1:100@ A1                              |
| DATE                                 | 2022 05 30                             |
| REVISION                             | 1                                      |
| DRAWING NO.                          | 2021.053 - A201                        |