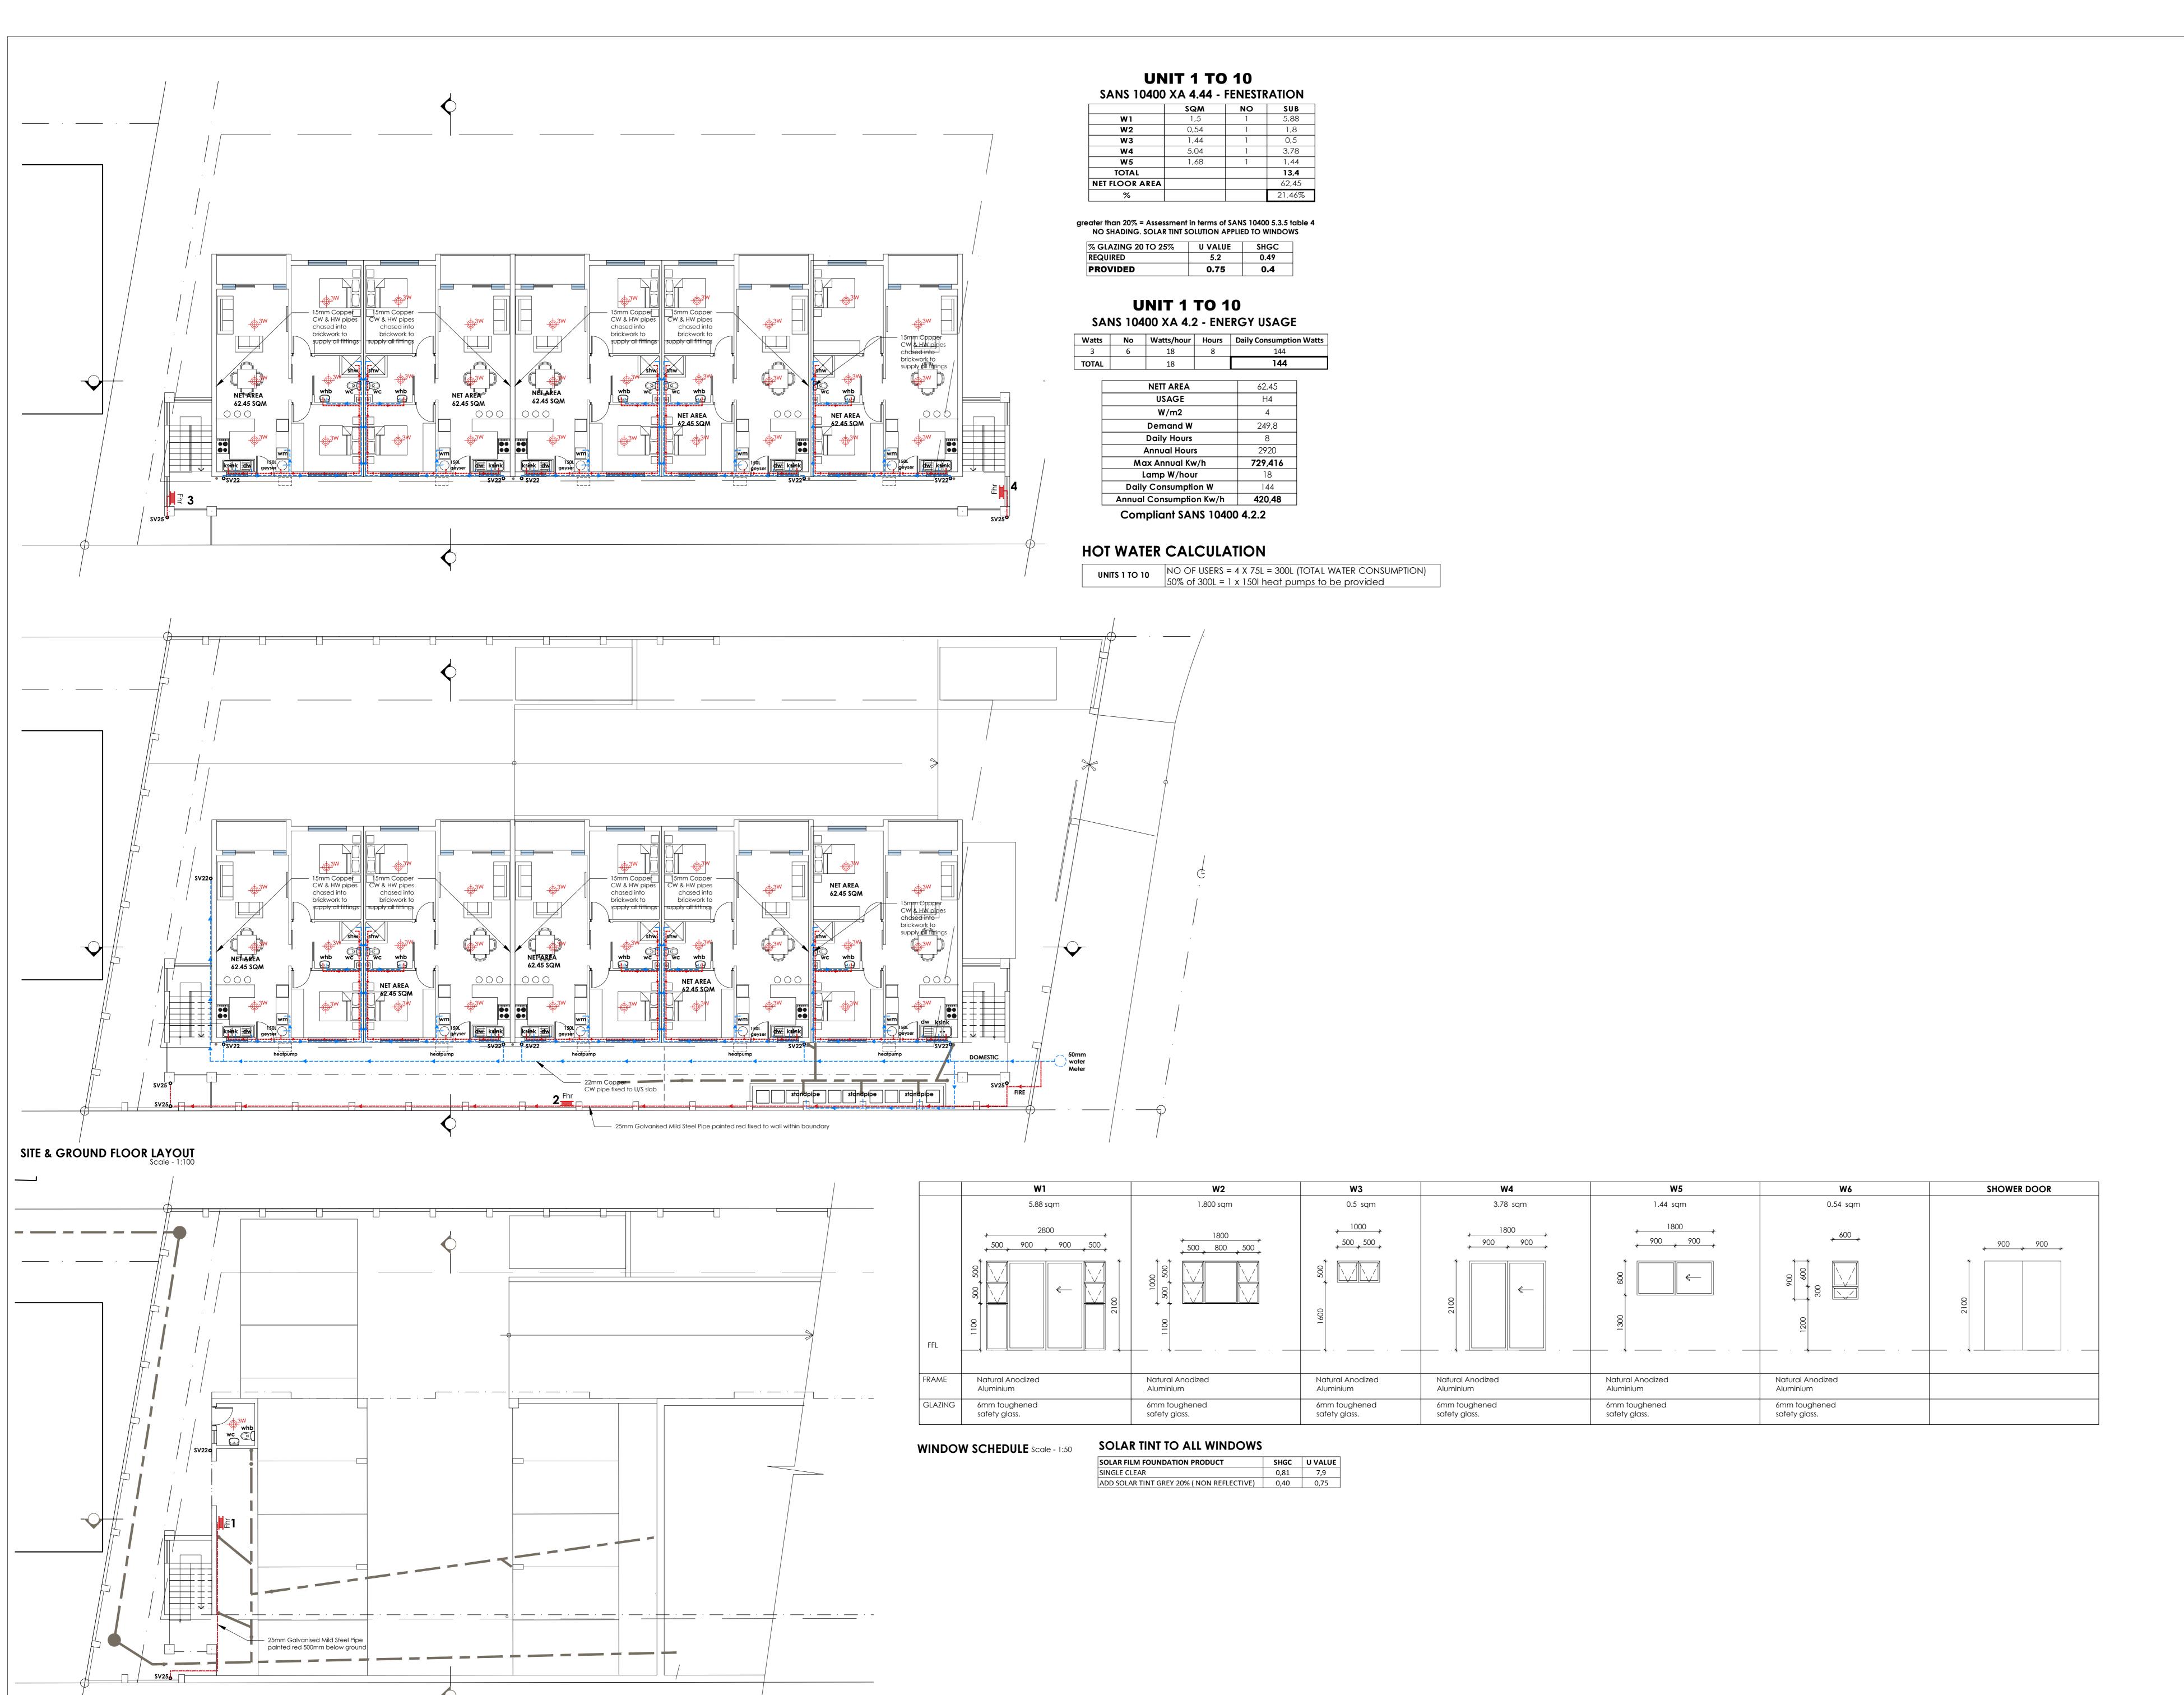

SEMI BASEMENT FLOOR LAYOUT Scale - 1:100

Copyright over all designs and drawings shall remain the property of the author and any provision to the contrary in terms of the copyright act no.63 of 1965 is hereby specifically excluded.

All work to be carried out strictly in accordance with the national building regulations and local authority regulations.

All dimensions are given in millimeters.

Do not scale this drawing.

| OWNER         | BKS CIVILS (PTY) LTD |
|---------------|----------------------|
| OWNER         |                      |
| PROXY         | Sanjay Bechan        |
| CONTACT       | 083 775 5411         |
| SIGNATURE (S) | Bus                  |
| AUTHOR        | Sumesh Govender      |
| REGISTRATION  | PrArch 24692287      |
| REGISTRATION  | 1 1/1/C 1 240/220/   |