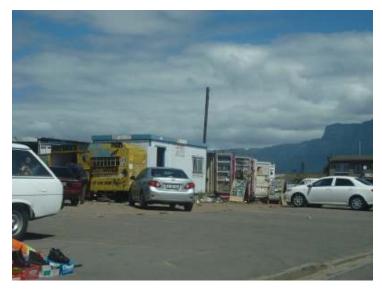

View along Thabo Mbeki Street in a southerly direction showing residential development to the west of the site and Kulani

View of site along Johnson Ngwevela Street in a northerly direction showing residential development to the east of the site

View of site along Johnson Ngwevela Street in a westerly direction showing parking area to the south of the site

Looking north along Johnson Ngwevela Street with residential development to the east, post office to the north west and commercial development in the distance