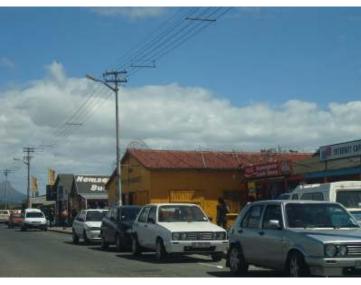

## SITE PHOTOGRAPHS

Washington Street in a westerly direction with post office to the south

Washington Street in a westerly direction with commercial activity to the north

View of site from Washington Street in a south westerly direction

View of site from Washington Street in a southerly direction

View of site from Washington Street in a southerly direction

View of site from Thabo Mbeki Street in an easterly direction

View of site from Washington Street in a westerly direction showing residential development to the west of the site