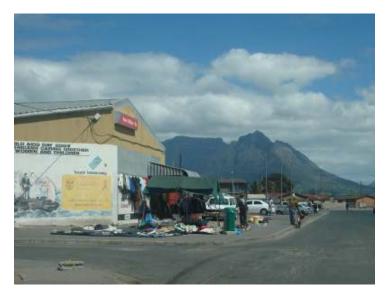

## SITE PHOTOGRAPHS

Washington Street in a westerly direction with post office to the south

Washington Street in a westerly direction with commercial activity to the north

View of site from Washington Street in a south westerly direction

View of site from Washington Street in a southerly direction

View of site from Washington Street in a southerly direction

View of site from Thabo Mbeki Street in an easterly direction

View of site from Washington Street in a westerly direction showing residential development to the west of the site