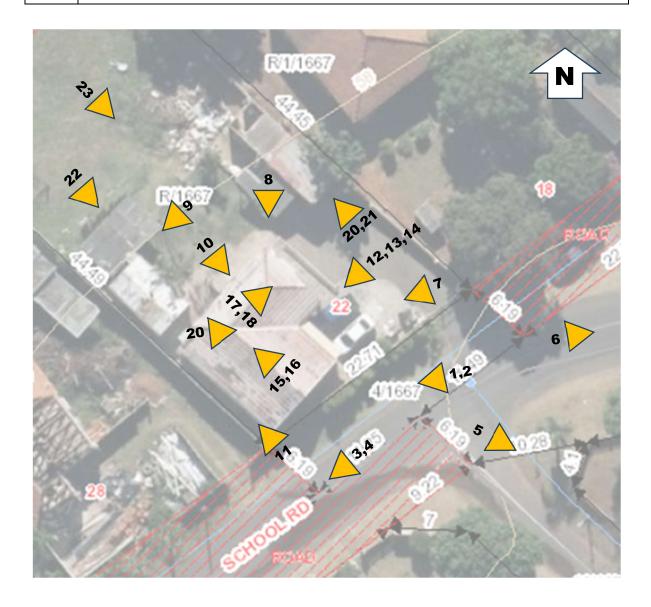

2 Ncondo place, Ridgeside, Umhlanga Ridge, 4320

design@sgarch.co.za . 083 777 1569

18 May 2023

Amafa and Sahris Heritage Committee

## HERITAGE PERMIT APPLICATION FOR 22 SCHOOL ROAD, R/1667 RE WENTWORTH, BLUFF **REPORT WITH PICTURE REFERENCES**





Figure 1: Street View



Figure 2: Street View



Figure 3: South West View looking down School Road



Figure 4: South West View looking down School Road



Figure 5: `South East View Across Road



Figure 6: North East View Across Road



Figure 7: External View of House



Figure 8: External View of House



Figure 9: External View of ancillary building



Figure 10:External View of House



Figure 11: External View of House



Figure 12:External View of House



Figure 13:External View of House



Figure 14: External View of House



Figure 15: Internal view of house



Figure 16: Internal view of house



Figure 17: Internal view of house



Figure 18: Internal View of House



Figure 19: Internal View of house



Figure 20: External view of garage



Figure 21: External view of g