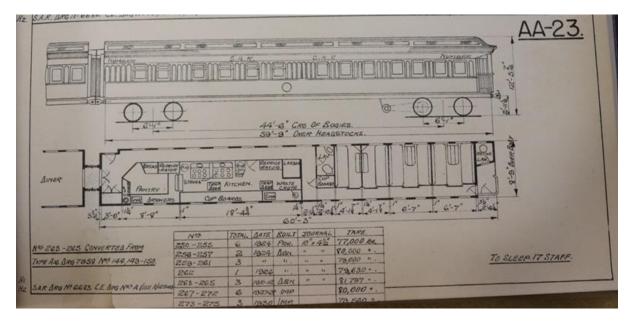

# Diagram of Kitchen and Staff Car No 268 :-

#### Official list of Kitchen and Staff Cars.

| 0.000 | Amont Care  | La sul sul sul   | Nº.  | Amma Can | LIAGRAM    | Nº.          | Diring Can   | SIAGRAM  | Nº                 | AINING CAR                                                                                                                                                                                                                                                                                                                                                                                                                                                                                                                                                                                                                                                                                                                                                                                                                                                                                                                                                                                                                                                                                                                                                                                                                                                                                                                                                                                                                                                                                                                                                                                                                                                                                                                                                                                                                                                                                                                                                                                                                                                                                                                     | BIAGRAM | 149  | Binning Car | BIAGRAM |
|-------|-------------|------------------|------|----------|------------|--------------|--------------|----------|--------------------|--------------------------------------------------------------------------------------------------------------------------------------------------------------------------------------------------------------------------------------------------------------------------------------------------------------------------------------------------------------------------------------------------------------------------------------------------------------------------------------------------------------------------------------------------------------------------------------------------------------------------------------------------------------------------------------------------------------------------------------------------------------------------------------------------------------------------------------------------------------------------------------------------------------------------------------------------------------------------------------------------------------------------------------------------------------------------------------------------------------------------------------------------------------------------------------------------------------------------------------------------------------------------------------------------------------------------------------------------------------------------------------------------------------------------------------------------------------------------------------------------------------------------------------------------------------------------------------------------------------------------------------------------------------------------------------------------------------------------------------------------------------------------------------------------------------------------------------------------------------------------------------------------------------------------------------------------------------------------------------------------------------------------------------------------------------------------------------------------------------------------------|---------|------|-------------|---------|
| Nº    | Asming Care | BINGRAM          |      | 148.     | AR-23.     | 280.         | 225.         | AA-29.   | 294.               | and the second s | AA-32.  |      |             |         |
| 250   | 195.        | AA-23.           | 265  | 213.     | AA-23.     | 281.         | 226.         | AA-29.   | 295.               | 1                                                                                                                                                                                                                                                                                                                                                                                                                                                                                                                                                                                                                                                                                                                                                                                                                                                                                                                                                                                                                                                                                                                                                                                                                                                                                                                                                                                                                                                                                                                                                                                                                                                                                                                                                                                                                                                                                                                                                                                                                                                                                                                              | AA-32.  |      |             |         |
| 251.  | 196.        | A A-23.          | 267. | 1200000  | CORRECT OF | 282          | 227.         | AA-29.   | 296.               | E.C.                                                                                                                                                                                                                                                                                                                                                                                                                                                                                                                                                                                                                                                                                                                                                                                                                                                                                                                                                                                                                                                                                                                                                                                                                                                                                                                                                                                                                                                                                                                                                                                                                                                                                                                                                                                                                                                                                                                                                                                                                                                                                                                           | AA-32.  |      | 1           | -       |
| 252   | 197.        | AA-23.           | 268. | 214.     | AA-23.     | 1. abitation | 228.         | AA-29    | 297.               |                                                                                                                                                                                                                                                                                                                                                                                                                                                                                                                                                                                                                                                                                                                                                                                                                                                                                                                                                                                                                                                                                                                                                                                                                                                                                                                                                                                                                                                                                                                                                                                                                                                                                                                                                                                                                                                                                                                                                                                                                                                                                                                                | AA -32. |      |             |         |
| 253   | 198.        | AA-23.           | 269. | 215.     | AA-23.     | 283.         | 1000 million | Sec. Chi | 110                |                                                                                                                                                                                                                                                                                                                                                                                                                                                                                                                                                                                                                                                                                                                                                                                                                                                                                                                                                                                                                                                                                                                                                                                                                                                                                                                                                                                                                                                                                                                                                                                                                                                                                                                                                                                                                                                                                                                                                                                                                                                                                                                                | AA-32.  | 1    |             |         |
| 254   | /99.        | AA-23            | 270. | 216.     | AA -23.    | 284.         | 229.         | AA-29.   | 298.               | 10 100                                                                                                                                                                                                                                                                                                                                                                                                                                                                                                                                                                                                                                                                                                                                                                                                                                                                                                                                                                                                                                                                                                                                                                                                                                                                                                                                                                                                                                                                                                                                                                                                                                                                                                                                                                                                                                                                                                                                                                                                                                                                                                                         |         |      |             |         |
| 255   | 200         | AA-23            | 271. | 217.     | AA-23.     | 285.         | 230.         | AA-34.   | 299.               |                                                                                                                                                                                                                                                                                                                                                                                                                                                                                                                                                                                                                                                                                                                                                                                                                                                                                                                                                                                                                                                                                                                                                                                                                                                                                                                                                                                                                                                                                                                                                                                                                                                                                                                                                                                                                                                                                                                                                                                                                                                                                                                                | AA-32.  |      | 1           | 1       |
| 256.  | 201.        | AA-23.           | 272. | 218.     | AA-23.     | 286          | 231.         | AA-34.   | 300.               | 1                                                                                                                                                                                                                                                                                                                                                                                                                                                                                                                                                                                                                                                                                                                                                                                                                                                                                                                                                                                                                                                                                                                                                                                                                                                                                                                                                                                                                                                                                                                                                                                                                                                                                                                                                                                                                                                                                                                                                                                                                                                                                                                              | AA-32.  |      |             | 1       |
| 257.  | 202         | AA-23.           | 273. | 208.     | AA-23.     | 287.         | 232.         | AA-29.   | 330.               | 100                                                                                                                                                                                                                                                                                                                                                                                                                                                                                                                                                                                                                                                                                                                                                                                                                                                                                                                                                                                                                                                                                                                                                                                                                                                                                                                                                                                                                                                                                                                                                                                                                                                                                                                                                                                                                                                                                                                                                                                                                                                                                                                            | AA-32.  | 1    |             | 1       |
| 259.  | 204.        | AA - 23.         | 274. | 209      | AA-23.     | 288.         | 233.         | AA-29.   | Sec. 1             | 1 1                                                                                                                                                                                                                                                                                                                                                                                                                                                                                                                                                                                                                                                                                                                                                                                                                                                                                                                                                                                                                                                                                                                                                                                                                                                                                                                                                                                                                                                                                                                                                                                                                                                                                                                                                                                                                                                                                                                                                                                                                                                                                                                            | 1000    |      |             |         |
| 260.  | 205.        | AA-23.           | 275. | 210.     | AA-23.     | 2.89.        | 234.         | AA-29    | Contraction of the |                                                                                                                                                                                                                                                                                                                                                                                                                                                                                                                                                                                                                                                                                                                                                                                                                                                                                                                                                                                                                                                                                                                                                                                                                                                                                                                                                                                                                                                                                                                                                                                                                                                                                                                                                                                                                                                                                                                                                                                                                                                                                                                                | 17 -    |      | 1.          |         |
| 261.  | 206         | AA-23.           | 276. | 2/9.     | AR-25.     | 290.         | 235.         | AA-29.   |                    | 1                                                                                                                                                                                                                                                                                                                                                                                                                                                                                                                                                                                                                                                                                                                                                                                                                                                                                                                                                                                                                                                                                                                                                                                                                                                                                                                                                                                                                                                                                                                                                                                                                                                                                                                                                                                                                                                                                                                                                                                                                                                                                                                              |         |      | -           |         |
|       | 1000        | AA-23            | 277. | 220.     | AA-29.     | 291.         |              | AA - 32. | -                  | A second second                                                                                                                                                                                                                                                                                                                                                                                                                                                                                                                                                                                                                                                                                                                                                                                                                                                                                                                                                                                                                                                                                                                                                                                                                                                                                                                                                                                                                                                                                                                                                                                                                                                                                                                                                                                                                                                                                                                                                                                                                                                                                                                |         |      | 1           | 1 100   |
| 262.  | 211.        | Distance of the  | 278. | 223.     | AA - 29.   | 292.         | 1            | AA-32.   | 1                  |                                                                                                                                                                                                                                                                                                                                                                                                                                                                                                                                                                                                                                                                                                                                                                                                                                                                                                                                                                                                                                                                                                                                                                                                                                                                                                                                                                                                                                                                                                                                                                                                                                                                                                                                                                                                                                                                                                                                                                                                                                                                                                                                | 1       | 1    |             |         |
| 263.  | 145.        | AA-23.<br>AA-23. | 279  | 224.     | AA - 29.   |              | I State I    | AA-32.   | 0.5                |                                                                                                                                                                                                                                                                                                                                                                                                                                                                                                                                                                                                                                                                                                                                                                                                                                                                                                                                                                                                                                                                                                                                                                                                                                                                                                                                                                                                                                                                                                                                                                                                                                                                                                                                                                                                                                                                                                                                                                                                                                                                                                                                |         | 1000 | 1000        | 11      |