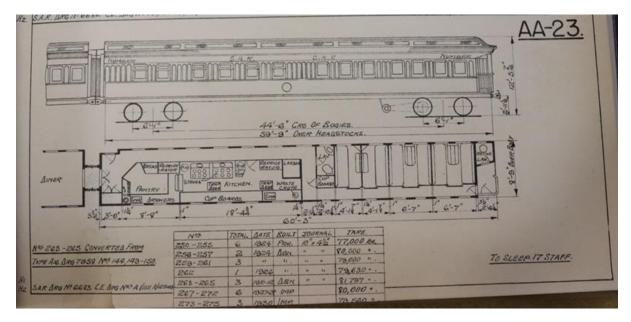

|         | 1000 | 1000        | 11      |

# Diagram of Kitchen and Staff Car No 268 :-



## Information resources:-

S.A.R – Types of Main Line Saloons 3'6" Gauge - Chief Mechanical Engineers – 14 August 1941

S.A.R – Types of Main Line Saloons 3'6" Gauge - Chief Mechanical Engineers – 01 November 1980 (updated)

Railway Dining Cars in South Africa – History and Development by H.L Pivnic

Classification of the various Dining Cars is recorded in above publications reflecting the Diagram ( coach layout), Type, Numbers of the Kitchen cars, builders name and building date. All publications are available at the Transnet Transport Museum in George while duplicate publications and the history of the coaches are preserved for research purposes at the Transnet Knowledge Centre in Johannesburg.