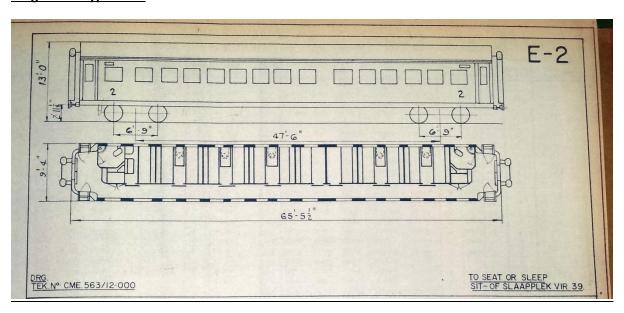

#### SECOND CLASS PASSENGER COACHES - Diagram E

#### **General information:**

Numerous variations of the second class coaches were put into service between 1893- 1941 of which 7 variations of the second class coaches are recorded in the reference books quoted below.

Coach no 28108, is represented by the following second class coaches that are preserved and /or in operation.