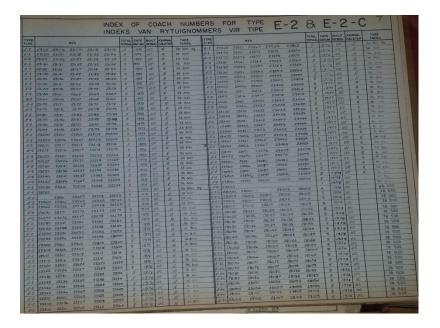

### Official list of coaches.

| TYPE      | Nos                                | TOTAL |        | DATE | JOURNAL | TARE  | TYPE  | Nos                                                          | TOTAL                                                                                                                                                                                                                                                                                                                                                                                                                                                                                                                                                                                                                                                                                                                                                                                                                                                                                                                                                                                                                                                                                                                                                                                                                                                                                                                                                                                                                                                                                                                                                                                                                                                                                                                                                                                                                                                                                                                                                                                                                                                                                                                          |    |       | JOURNAL | TARE      |
|-----------|------------------------------------|-------|--------|------|---------|-------|-------|--------------------------------------------------------------|--------------------------------------------------------------------------------------------------------------------------------------------------------------------------------------------------------------------------------------------------------------------------------------------------------------------------------------------------------------------------------------------------------------------------------------------------------------------------------------------------------------------------------------------------------------------------------------------------------------------------------------------------------------------------------------------------------------------------------------------------------------------------------------------------------------------------------------------------------------------------------------------------------------------------------------------------------------------------------------------------------------------------------------------------------------------------------------------------------------------------------------------------------------------------------------------------------------------------------------------------------------------------------------------------------------------------------------------------------------------------------------------------------------------------------------------------------------------------------------------------------------------------------------------------------------------------------------------------------------------------------------------------------------------------------------------------------------------------------------------------------------------------------------------------------------------------------------------------------------------------------------------------------------------------------------------------------------------------------------------------------------------------------------------------------------------------------------------------------------------------------|----|-------|---------|-----------|
| TIPE      |                                    |       | LGEBOU |      | HALSTAP | 86220 | E-2   | 2304123042,23043,23044,23045                                 | Service of the servic | UC | 1971  | R       | 86300     |
| E-5       | 1251,1252,1253,1254,1255           | 5     | UC     | 1969 |         |       |       |                                                              |                                                                                                                                                                                                                                                                                                                                                                                                                                                                                                                                                                                                                                                                                                                                                                                                                                                                                                                                                                                                                                                                                                                                                                                                                                                                                                                                                                                                                                                                                                                                                                                                                                                                                                                                                                                                                                                                                                                                                                                                                                                                                                                                | UC |       | R       | "         |
| €-2       | 1256,1257,1258,1259,1260           | 5     | UC     | 1969 |         | 11    | E - 2 | 2304623047,23048,23049,23050                                 | 5                                                                                                                                                                                                                                                                                                                                                                                                                                                                                                                                                                                                                                                                                                                                                                                                                                                                                                                                                                                                                                                                                                                                                                                                                                                                                                                                                                                                                                                                                                                                                                                                                                                                                                                                                                                                                                                                                                                                                                                                                                                                                                                              | UL | 1971  | X       |           |
| E-2       | 1261,1262,1263,1264,1265           | 5     | UC     | 1969 |         | 11    | F 2   | 2705/27052 27057 27054                                       | 4                                                                                                                                                                                                                                                                                                                                                                                                                                                                                                                                                                                                                                                                                                                                                                                                                                                                                                                                                                                                                                                                                                                                                                                                                                                                                                                                                                                                                                                                                                                                                                                                                                                                                                                                                                                                                                                                                                                                                                                                                                                                                                                              | UC | 1971  | R       | 38 300 Kg |
| E-5       | 1266,1267,1268,1269,1270           | 5     | UC     | 1969 |         | it    | E-2   | 23051, 23052, 23053,23054                                    |                                                                                                                                                                                                                                                                                                                                                                                                                                                                                                                                                                                                                                                                                                                                                                                                                                                                                                                                                                                                                                                                                                                                                                                                                                                                                                                                                                                                                                                                                                                                                                                                                                                                                                                                                                                                                                                                                                                                                                                                                                                                                                                                | UC | 71/72 | R       | 38 300 Kg |
| E-5       | 1271 - 1273,1274,1275              | 4     | UC     | 1969 |         | ır    | E-2   | 23055,23056,23057,23058<br>23059,23060, <b>2306</b> 1, 23062 | -                                                                                                                                                                                                                                                                                                                                                                                                                                                                                                                                                                                                                                                                                                                                                                                                                                                                                                                                                                                                                                                                                                                                                                                                                                                                                                                                                                                                                                                                                                                                                                                                                                                                                                                                                                                                                                                                                                                                                                                                                                                                                                                              | UC | 1972  | R       | 38 300 Kg |
| E-2       | 1276,1277,1278,1279,1280           | 5     | UC     | 1969 |         | (1    | E-2   |                                                              |                                                                                                                                                                                                                                                                                                                                                                                                                                                                                                                                                                                                                                                                                                                                                                                                                                                                                                                                                                                                                                                                                                                                                                                                                                                                                                                                                                                                                                                                                                                                                                                                                                                                                                                                                                                                                                                                                                                                                                                                                                                                                                                                | UC |       | R       | 38 300 Kg |
| E-5       | 1281, 1282, 1283, 1284, 1286       | 5     | UC     | 1969 |         | 11    | E-2   | 23063,23064,23065,23066                                      |                                                                                                                                                                                                                                                                                                                                                                                                                                                                                                                                                                                                                                                                                                                                                                                                                                                                                                                                                                                                                                                                                                                                                                                                                                                                                                                                                                                                                                                                                                                                                                                                                                                                                                                                                                                                                                                                                                                                                                                                                                                                                                                                | UC | 1972  |         | 38 300 Kg |
| E-2       | 1286,1287,1288,1289,1290           | 5     | uc     | 1970 |         | 11    | E-2   | 23067, 23068, 23069, 23070                                   | -                                                                                                                                                                                                                                                                                                                                                                                                                                                                                                                                                                                                                                                                                                                                                                                                                                                                                                                                                                                                                                                                                                                                                                                                                                                                                                                                                                                                                                                                                                                                                                                                                                                                                                                                                                                                                                                                                                                                                                                                                                                                                                                              | UC | 1972  | R       | 38 300 Kg |
| E-2       | 1291,1292,1293,1294,1295           | 5     | UC     | 1970 |         | "     | E · 2 | 23071, 23072, 23073, 23074<br>23075, 23076, 23077, 23078     | -                                                                                                                                                                                                                                                                                                                                                                                                                                                                                                                                                                                                                                                                                                                                                                                                                                                                                                                                                                                                                                                                                                                                                                                                                                                                                                                                                                                                                                                                                                                                                                                                                                                                                                                                                                                                                                                                                                                                                                                                                                                                                                                              | UC | 1972  | R       | 38 300 Kg |
| E-2       | 1296, 1297, 1298, 1299, 1300       | 5     | 40     | 1970 |         | u u   | E-2   | 23079,23080, 23081, 23082                                    | -                                                                                                                                                                                                                                                                                                                                                                                                                                                                                                                                                                                                                                                                                                                                                                                                                                                                                                                                                                                                                                                                                                                                                                                                                                                                                                                                                                                                                                                                                                                                                                                                                                                                                                                                                                                                                                                                                                                                                                                                                                                                                                                              | UC | 1972  | R       | 38 300 Kg |
|           |                                    |       |        |      |         |       | E-2   | 23083, 23084, 23085, 23086                                   |                                                                                                                                                                                                                                                                                                                                                                                                                                                                                                                                                                                                                                                                                                                                                                                                                                                                                                                                                                                                                                                                                                                                                                                                                                                                                                                                                                                                                                                                                                                                                                                                                                                                                                                                                                                                                                                                                                                                                                                                                                                                                                                                | UC | 1972  | R       | 38 300 Kg |
| E-2       | ,23002,23003,23004,23005,          | 4     | UC     | 1970 | R       | 86300 | E-2   |                                                              | -                                                                                                                                                                                                                                                                                                                                                                                                                                                                                                                                                                                                                                                                                                                                                                                                                                                                                                                                                                                                                                                                                                                                                                                                                                                                                                                                                                                                                                                                                                                                                                                                                                                                                                                                                                                                                                                                                                                                                                                                                                                                                                                              | -  |       | R       | 38 300 Kg |
| E-2       | 23006, 23007, 23008, 23009, 23010, | 5     | UC     | 1970 | R       | n     | E-2   | 23087, 23088, 23089, 23090                                   | -                                                                                                                                                                                                                                                                                                                                                                                                                                                                                                                                                                                                                                                                                                                                                                                                                                                                                                                                                                                                                                                                                                                                                                                                                                                                                                                                                                                                                                                                                                                                                                                                                                                                                                                                                                                                                                                                                                                                                                                                                                                                                                                              | UC | 1972  |         | -         |
| E-2       | 23011, 23012, 23013, 23014, 23015, | 5     | UC     | 1970 | R       | 11    | E-2   | 23091, 23092, 23093, 2309                                    | -                                                                                                                                                                                                                                                                                                                                                                                                                                                                                                                                                                                                                                                                                                                                                                                                                                                                                                                                                                                                                                                                                                                                                                                                                                                                                                                                                                                                                                                                                                                                                                                                                                                                                                                                                                                                                                                                                                                                                                                                                                                                                                                              | UC | 1972  | R       | 38 300 Kg |
| E-2       | 23016, 23017, 23018, 23019, 23020, | 5     | UC     | 1970 | R       | 11    | E-2   | 23095, 23096, 23097, 23096                                   | 8 4                                                                                                                                                                                                                                                                                                                                                                                                                                                                                                                                                                                                                                                                                                                                                                                                                                                                                                                                                                                                                                                                                                                                                                                                                                                                                                                                                                                                                                                                                                                                                                                                                                                                                                                                                                                                                                                                                                                                                                                                                                                                                                                            | UC | 1972  | R       | 38 300 Kg |
| -2        | 23021, 23022,23023,23024,23025.    | 5     | UC     | 1970 | R       | - 11  | E-2   | 23099,23100,23101,2310                                       | 2 4                                                                                                                                                                                                                                                                                                                                                                                                                                                                                                                                                                                                                                                                                                                                                                                                                                                                                                                                                                                                                                                                                                                                                                                                                                                                                                                                                                                                                                                                                                                                                                                                                                                                                                                                                                                                                                                                                                                                                                                                                                                                                                                            | UC | 1972  | R       | 38 300 K  |
| -2        | 23026,23027,23028,23029,23030,     | 5     | UC     | 1970 | R       | μ     | E-2   | 23103, 23104, 23105, 2310                                    | 6 4                                                                                                                                                                                                                                                                                                                                                                                                                                                                                                                                                                                                                                                                                                                                                                                                                                                                                                                                                                                                                                                                                                                                                                                                                                                                                                                                                                                                                                                                                                                                                                                                                                                                                                                                                                                                                                                                                                                                                                                                                                                                                                                            | UC | 1972  | R       | 38 300 K  |
| -2        | 23031, 23032, 23033, 23034, 23035, | 5     | uc     | 1970 | R       | "     | E-2   | 23107,23108,23109,23110                                      | 0 4                                                                                                                                                                                                                                                                                                                                                                                                                                                                                                                                                                                                                                                                                                                                                                                                                                                                                                                                                                                                                                                                                                                                                                                                                                                                                                                                                                                                                                                                                                                                                                                                                                                                                                                                                                                                                                                                                                                                                                                                                                                                                                                            | UC | 197   | 2 R     | 38 300 Kg |
| Spirit La | 23036,23037,23038,23039,23040      | 5     | UC     | 1970 | R       | и -   | E-2   | 23/11,23/12,23/13,23/14                                      | 4 4                                                                                                                                                                                                                                                                                                                                                                                                                                                                                                                                                                                                                                                                                                                                                                                                                                                                                                                                                                                                                                                                                                                                                                                                                                                                                                                                                                                                                                                                                                                                                                                                                                                                                                                                                                                                                                                                                                                                                                                                                                                                                                                            | UC | 197   | 2 R     | 38 300 K  |