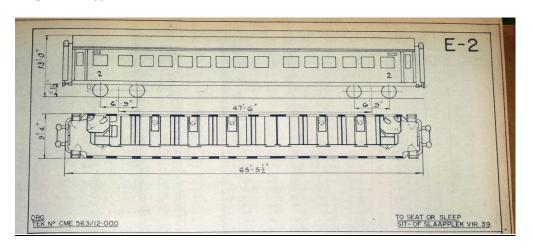

| UC | 197   | 2 R     | 38 300 K  |



# Diagram of Type E -2:-



# **Information resources:-**

S.A.R – Types of Main Line Saloons 3'6" Gauge - Chief Mechanical Engineers – 14 August 1941

S.A.R – Types of Main Line Saloons 3'6" Gauge - Chief Mechanical Engineers – 01 November 1980 (updated)

Classification of the various E Type Coach is recorded in above publications reflecting the Diagram (coach layout), Type, Numbers of the dining cars, builders name and building date. All publications are available at the Transnet Transport Museum in George while duplicate publications and the history of the coaches are preserved for research purposes at the Transnet Knowledge Centre in Johannesburg.