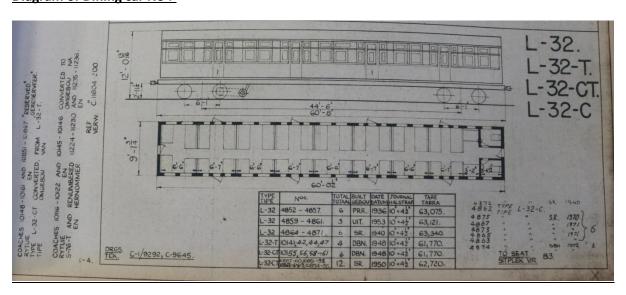

#### Series:

L2/3T/4T/5/6/7D/8/9/9D/10/10T/11/12C/13/13C/14/14C/14D/14T/15/15C/
17/18CT/19/19D/19T/19CT/20CT/21C/22C/23/23T/23C/24CT/27/27CT/27C/28/
28CT/28T/28C/30/30CT/30C/32/32T/32CT/32C/33T/35C/38T/40T/41T/41CT/43/43C/44/44T/44C/47D/47T

# Official list of suburban coaches

|             |         |             |         |             | ,       |             | DIAGR   | RAM | L       |
|-------------|---------|-------------|---------|-------------|---------|-------------|---------|-----|---------|
| No.         | DIAGRAM | No.         | DIAGRAM | No.         | DIAGRAM | No.         | DIAGRAM | No. | DIAGRAM |
| 4530 - 4531 | L-2     |             |         | 4709        | L-15    | 4808 - 4826 | L-19    |     |         |
| 4538 - 4539 | L- 24   | 4584;4589   | L-6     | 4711-4716   | L-17    | 4829        | L-28    |     |         |
| 4543 - 4544 | L-25    | 4604        | L-8     | 4719        | L-14    | 4835-4842   | L-27    |     |         |
| 4548        | L-31    | 4610        | L-6     | 4725 - 4729 | L-14    | 4845        | L-19    |     |         |
| 4551        | L-31    | 4611        | L-9     | 4730-4739   | L-15    | 4848        | L-28    |     |         |
| 4552 - 4553 | L- 25   | 4612        | L-9-C   | 4740-4749   | L-17    |             |         |     |         |
| 4555        | L-31    | 4616-4630   | L-6     | 4750-4754   | L-14.   |             |         |     |         |
| 4556        | L- 25   | 4631-4652   | L-10    | 4756-4760   | L-14    | 4852 - 4857 | L-32    |     |         |
| 4558        | L- 4    | 4653 - 4657 | L-11    | 4762 - 4774 | L-14    |             |         |     |         |
| 4561 - 4563 | L- 25   | 4659 - 4664 | L-6     | 4776 - 4778 | L-14    |             |         |     |         |
| 4564 - 4568 | L- 26   | 4665-4674   | L-13    | 4780 - 4782 | L-14    |             |         |     |         |
| 4569; 4572  | L-5     | 4680 - 4686 | L-30    | 4784-4785   | L-14    | 4867 - 4890 | L-32    |     |         |
| 4574        | L- 29   | 4687 - 4690 | L-14    | 4787 - 4789 | L-14    |             |         |     |         |
| 4575        | L- 5    | 4692        | L-14    | 4790        | L-23    |             |         |     |         |
| 4576 - 4578 | L- 26   | 4701; 4704  | L-15    | 4791; 4794  | L-19    |             |         |     |         |
| 4581        | L- 26   | 4706        | L-14    | 4806        | L-21    |             |         |     |         |