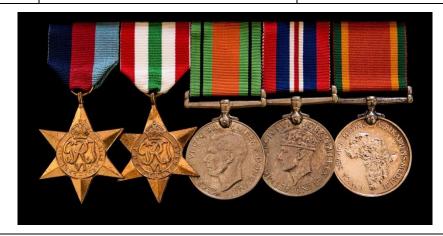

| Medal Type |                           | Number of Medals |
|------------|---------------------------|------------------|
| J          | Egypt 1882-89             | 1                |
| K          | Khedive Star              | 1                |
| L          | SA General Service        | 1                |
| М          | Cape of Good Hope         | 1                |
| N          | 1939-45 Star              | 1                |
| 0          | Italy Star 1939-45        | 1                |
| Р          | Defense Medal 1939-<br>45 | 1                |
| Q          | War Medal 1939-45         | 1                |
| R          | Africa Service Medal      | 1                |

an agency of the Department of Arts and Culture

Cape of Good Hope Medal

1

| N | 1939-45 Star          | 1 |
|---|-----------------------|---|
| 0 | Italy Star 1939-45    | 1 |
| Р | Defense Medal 1939-45 | 1 |
| Q | War Medal 1939-45     | 1 |
| R | Africa Service Medal  | 1 |

\*Medals N – R pictured from left to right