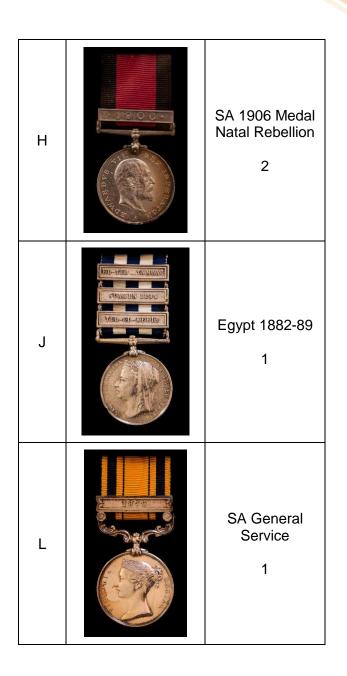

| Medal Type |                                 | Number of Medals |
|------------|---------------------------------|------------------|
| Α          | Queen's South Africa<br>Medal   | 340              |
| В          | King's South Africa<br>Medal    | 10               |
| С          | British War Medal               | 15               |
| D          | First World War Star            | 8                |
| Е          | Victory Medal                   | 11               |
| F          | Kimberly Star                   | 3                |
| G          | O'okiep Medal                   | 1                |
| Н          | SA 1906 Medal                   | 2                |
| I          | SA Police Good Service<br>Medal | 2                |

| Medal Type |                           | Number of Medals |
|------------|---------------------------|------------------|
| J          | Egypt 1882-89             | 1                |
| K          | Khedive Star              | 1                |
| L          | SA General Service        | 1                |
| М          | Cape of Good Hope         | 1                |
| N          | 1939-45 Star              | 1                |
| 0          | Italy Star 1939-45        | 1                |
| Р          | Defense Medal 1939-<br>45 | 1                |
| Q          | War Medal 1939-45         | 1                |
| R          | Africa Service Medal      | 1                |