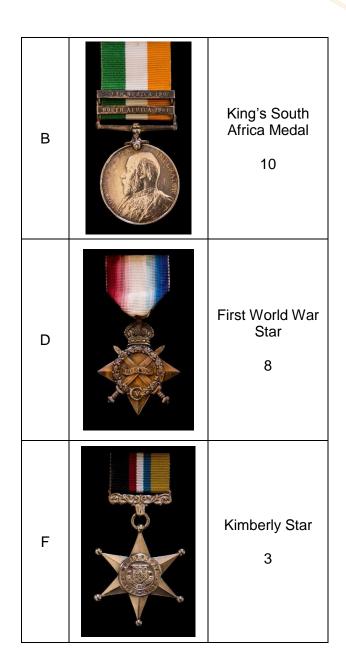

| Medal Type |                                 | Number of Medals |
|------------|---------------------------------|------------------|
| Α          | Queen's South Africa<br>Medal   | 340              |
| В          | King's South Africa<br>Medal    | 10               |
| С          | British War Medal               | 15               |
| D          | First World War Star            | 8                |
| Е          | Victory Medal                   | 11               |
| F          | Kimberly Star                   | 3                |
| G          | O'okiep Medal                   | 1                |
| Н          | SA 1906 Medal                   | 2                |
| I          | SA Police Good Service<br>Medal | 2                |