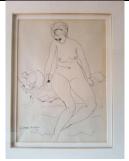

Object Code: George Enslin – Seated Female

Nude

**Description**: Drawing: Seated Female Nude.

Dimensions: 36 x 26.5cm

an agency of the Department of Arts and Culture

**Object ID**: 42956

**Object Code**: George Enslin – Reclining Female