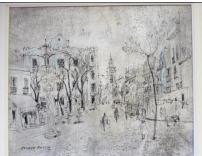

Dimensions: 61 x 92cm

**Object ID**: 42954

Object Code: George Enslin - European Street

Scene

**Description**: Drawing of European street scene

(possibly Seville)

**Dimensions**: 50 x 61cm

**Object ID**: 42955