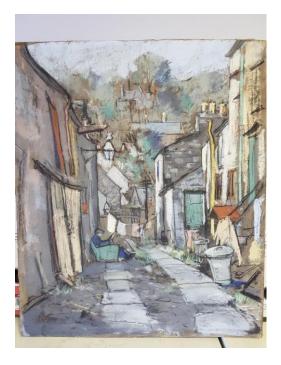

**Object ID**: 42958

Object Code: George Enslin – (recto) Street

Scene – (verso) Houses

**Description**: Oil Painting: Two paintings executed on front and back sides of the same canvas.

Dimensions: 46 x 38cm