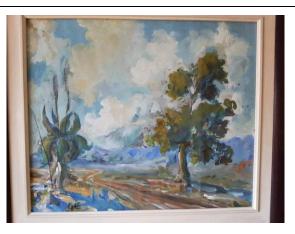

**Object ID**: 42952

**Object Code**: George Enslin - Nafpaktos **Description**: Oil painting of Nafpaktos port and

town

Dimensions: 60 x 90cm

**Object ID**: 42953

**Object Code**: George Enslin – Coastal Landscape **Description**: Oil painting of Coastal landscape

an agency of the Department of Arts and Culture

**Object ID**: 42959

Object 10: 42939
Object Code: George Enslin – Untitled Landscape
Description: Oil Painting: Untitled Landscape
Dimensions: 40 x 48cm

Object ID: 42960 Object Code: George Enslin – Skiathos Description: Oil Painting: Skiathos