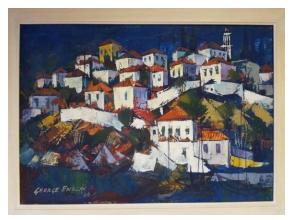

de.

Dimensions: 36 x 26.5cm



an agency of the Department of Arts and Culture



**Object ID**: 42956

**Object Code**: George Enslin – Reclining Female

Nude

**Description**: Drawing: Reclining Female Nude

**Dimensions**: 25 x 34cm



**Object ID**: 42957

**Object Code**: George Enslin – Venice Scene

**Description**: Drawing: Venice Scene

Dimensions: 12.5 x 17cm



**Object ID**: 42958

Object Code: George Enslin – (recto) Street

Scene – (verso) Houses

**Description**: Oil Painting: Two paintings executed on front and back sides of the same canvas.

Dimensions: 46 x 38cm





an agency of the Department of Arts and Culture



**Object ID**: 42959

Object 10: 42939
Object Code: George Enslin – Untitled Landscape
Description: Oil Painting: Untitled Landscape
Dimensions: 40 x 48cm



Object ID: 42960 Object Code: George Enslin – Skiathos Description: Oil Painting: Skiathos

Dimensions: 50 x 70cm