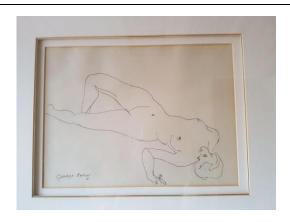

Nude

**Description**: Drawing: Reclining Female Nude

**Dimensions**: 25 x 34cm

**Object ID**: 42957

**Object Code**: George Enslin – Venice Scene

**Description**: Drawing: Venice Scene

Dimensions: 12.5 x 17cm