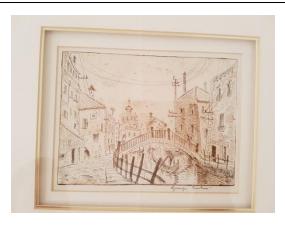

Nude

**Description**: Drawing: Reclining Female Nude

**Dimensions**: 25 x 34cm

**Object ID**: 42957

**Object Code**: George Enslin – Venice Scene

**Description**: Drawing: Venice Scene

Dimensions: 12.5 x 17cm