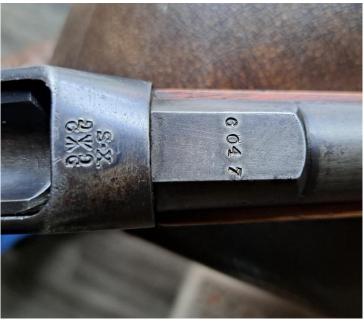

**Object ID**: 78513

Object Code: Martini Henry Rifle

**Description:** Martini Henry Rifle. Calibre: .577/450; Make: LSA (London Small Arms); Serial Number:

6047; Date Manufactured: 1887.

an agency of the Department of Arts and Culture