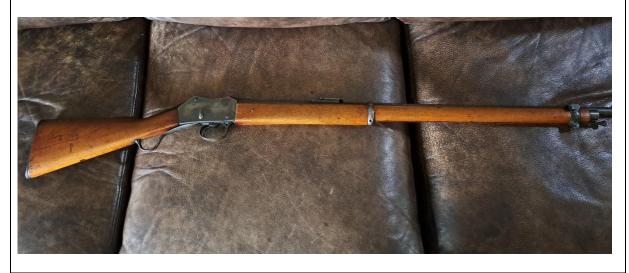

**Object ID**: 78513

Object Code: Martini Henry Rifle

**Description:** Martini Henry Rifle. Calibre: .577/450; Make: LSA (London Small Arms); Serial Number:

6047; Date Manufactured: 1887.

an agency of the Department of Arts and Culture