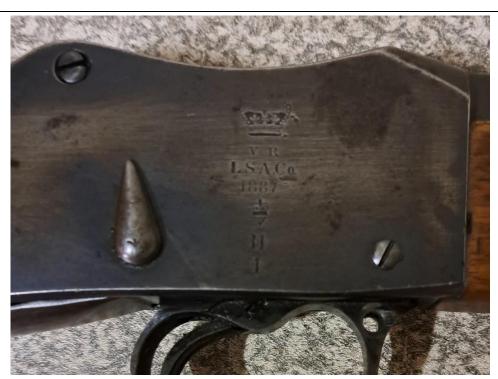

**Object ID**: 78513

Object Code: Martini Henry Rifle

**Description:** Martini Henry Rifle. Calibre: .577/450; Make: LSA (London Small Arms); Serial Number:

6047; Date Manufactured: 1887.

an agency of the Department of Arts and Culture