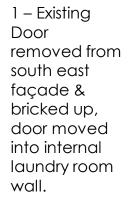

He has been givin a permit from the prevoius drawings. The changes are minor and only affects the south east elevation.

The changes are listed as follows:

- 1 Existing door removed from south east façade & bricked up.
- 2 Door moved into internal laundry room wall.
- 3 Hand wash basin moved to external side