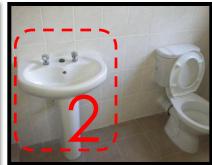

He has been givin a permit from the prevoius drawings. The changes are minor and only affects the south east elevation.

The changes are listed as follows:

- 1 Existing door removed from south east façade & bricked up.
- 2 Door moved into internal laundry room wall.
- 3 Hand wash basin moved to external side

Tel: 031 566 4424

2 – Hand wash basin moved to external side.