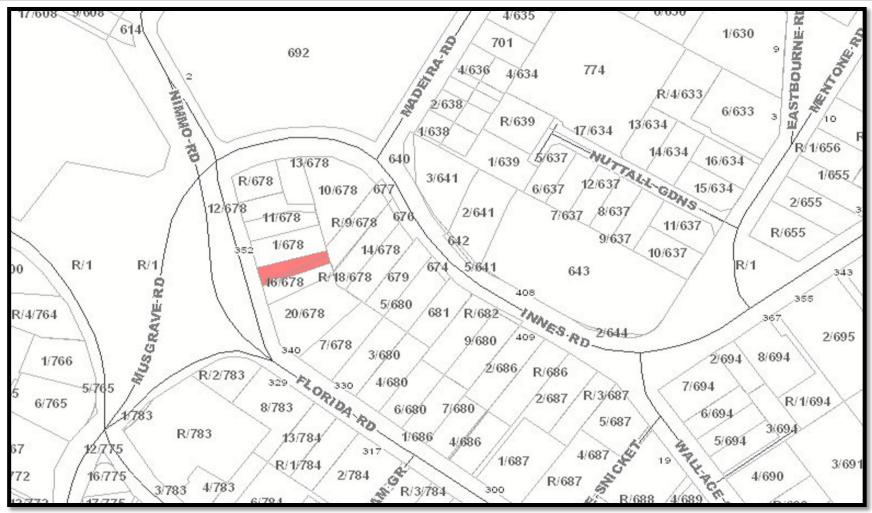

### Site Locality Plan 1

Amafa Application –Deviations To Approved Plan No. 217 03 12 ERF 678, Portion 2 & 17 of 348 Florida Road, Morning side, Durban

250 Umhlanga Rocks Drive P.O Box 4096 The Square 4021

### Site Locality Plan 2

Amafa Application –Deviations To Approved Plan No. 217 03 12 ERF 678, Portion 2 & 17 of 348 Florida Road, Morning side, Durban

250 Umhlanga Rocks Drive P.O Box 4096 The Square 4021

### **Site Location Plan**

Amafa Application –Deviations To Approved Plan No. 217 03 12 ERF 678, Portion 2 & 17 of 348 Florida Road, Morning side, Durban

250 Umhlanga Rocks Drive P.O Box 4096 The Square 4021