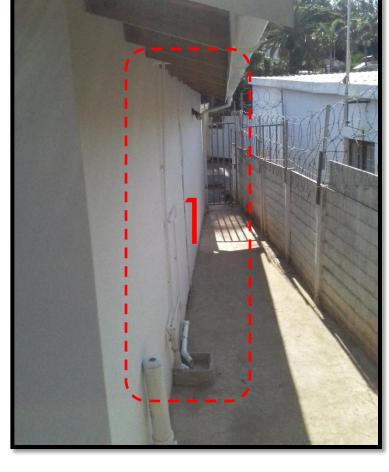

He has been givin a permit from the prevoius drawings. The changes are minor and only affects the south east elevation.

The changes are listed as follows:

- 1 Existing door removed from south east façade & bricked up.
- 2 Door moved into internal laundry room wall.
- 3 Hand wash basin moved to external side