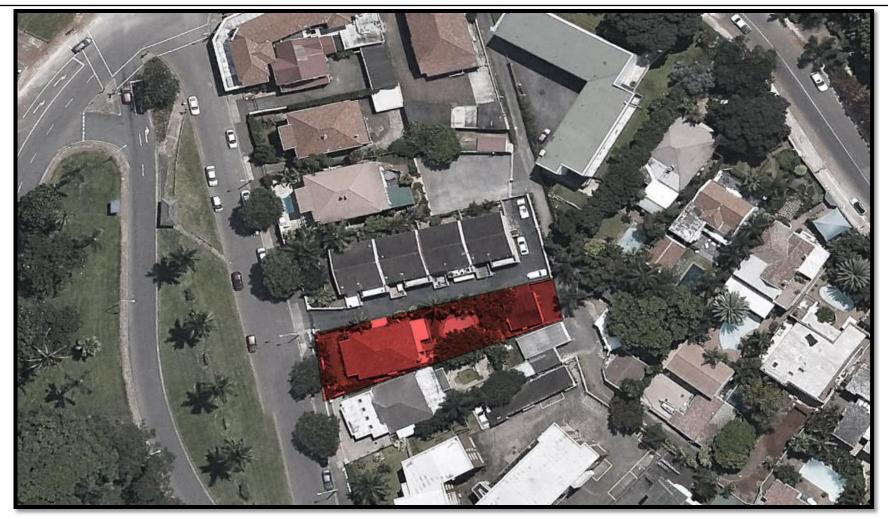

### **Site Location Plan**

Amafa Application –Deviations To Approved Plan No. 217 03 12 ERF 678, Portion 2 & 17 of 348 Florida Road, Morning side, Durban

250 Umhlanga Rocks Drive P.O Box 4096 The Square 4021

Tel: 031 566 4424

348 Florida Road

352 Florida Road

345 Florida Road

Driveway Access for Neighboring Sites From Innes Road