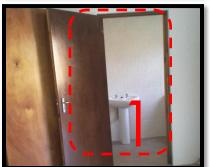

He has been givin a permit from the prevoius drawings. The changes are minor and only affects the south east elevation.

The changes are listed as follows:

- 1 Existing door removed from south east façade & bricked up.
- 2 Door moved into internal laundry room wall.
- 3 Hand wash basin moved to external side

Tel: 031 566 4424

2 – Hand wash basin moved to external side.