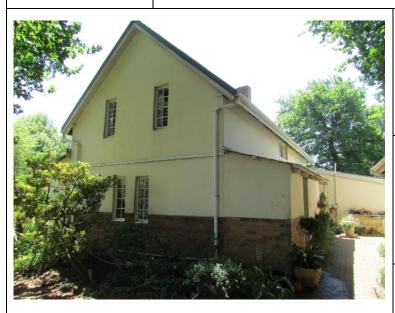

PRESENT USE

OCCUPIED (yes / no) Yes

CONDITION (good / fair / poor / derelict) Good

DESCRIPTION: Double storey house. Corrugated iron, double gable roof. Plastered brick walls, only half of the first floor. Side-sash steel-frame windows and timber door with glass casement. Enclosed corner-veranda. Added lean-to veranda at back door. Brick chimney. Skirting on outside walls, showing the divide between storeys.

CONSTRUCTION: Brick and corrugated iron.

ALTERATIONS (with dates): Original back corner-veranda enclosed and lean-to added. Timber side-sash windows in enclosed veranda. Back veranda added at back door with mesh lean-to and stone pillars.

SITE FEATURES: Bricked driveway.

HISTORY: House was originally built for the town doctor, Dr Richard Morton and his wife. The builders Harold Taylor and Dave Smith, built 7 houses in the area

SOURCES / REFERENCES: Joy Taylor (owner), Early Underberg compiled by The Historical & Museum Society in 2009.