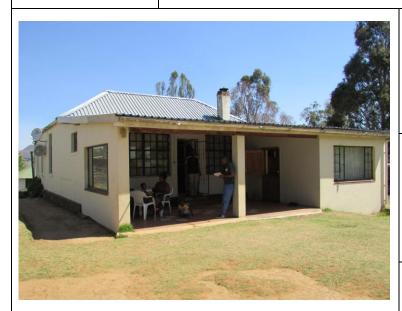

CONDITION (good / fair / poor / derelict) Good

DESCRIPTION: Single storey house, corrugated hipped roof, steel-frame side sash windows, enclosed veranda supported by a wall and plastered column, painted and plastered chimney on the roof

CONSTRUCTION: Brick walls, corrugated roof, steel-frame windows and door frame

ALTERATIONS (with dates): Painted and plastered veranda walls, satellite dish on the wall, enclosed rooms at the back and front. Replaced corrugated roof.