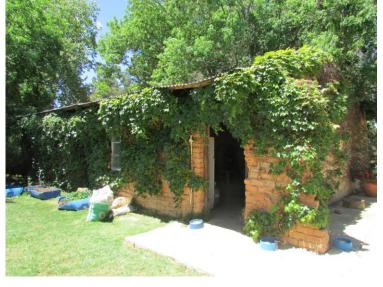

DESCRIPTION: Face-brick walls with corrugated iron gabble roof, timber side sash windows and door frame

CONSTRUCTION: Face-brick walls, corrugated iron roof, timber door and window frames

ALTERATIONS (with dates): Ivy plants creeping on the wall

SITE FEATURES: Well maintained grass yard with swimming pool at the back

HISTORY: The current owners have been there for 16 years

SOURCES / REFERENCES:

EVALUATION: (cross where relevant)

| Outstanding importance                              | Significant  | Contributing |                                                             | Irrelevant                                                         | Χ | Intrusive | Vacant / undeveloped |  |
|-----------------------------------------------------|--------------|--------------|-------------------------------------------------------------|--------------------------------------------------------------------|---|-----------|----------------------|--|
| SIGNIFICANCE (cross whe                             | re relevant) |              |                                                             |                                                                    |   |           |                      |  |
| ARCHITECTURAL / AESTHETIC                           |              |              |                                                             | HISTORICAL                                                         |   |           |                      |  |
| Important example of a building type                |              |              | Asso                                                        | Associated with historic person or group                           |   |           |                      |  |
| Important example of a style or period in history   |              |              | Asso                                                        | Associated with historic event or activity                         |   |           |                      |  |
| Fine details, workmanship or aesthetics             |              |              | CUL1                                                        | CULTURAL / POLITICAL / SOCIAL / EDUCATIONAL / RELIGIOUS / ECONOMIC |   |           |                      |  |
| Work of a major architect or builder                |              |              | Asso                                                        | Associated with any of the above                                   |   |           |                      |  |
| ENVIRONMENTAL                                       |              |              | Illust                                                      | Illustrative of an historical period                               |   |           |                      |  |
| Landmark in village, town or city                   |              |              | SCIENTIFIC / TECHNICAL                                      |                                                                    |   |           |                      |  |
| Contributes to character of street or square        |              |              | Example of industrial, technical or engineering development |                                                                    |   |           |                      |  |
| Contributes to character of a neighbourhood or area |              |              | Important to archaeology, palaeontology, geology or biology |                                                                    |   |           |                      |  |
| Part of an important group of buildings             |              |              |                                                             | New, rare or experimental building techniques                      |   |           |                      |  |
|                                                     |              |              | •                                                           |                                                                    |   |           | •                    |  |